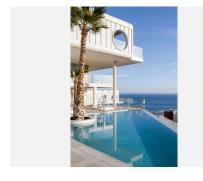

## R4752718

Fuengirola

REF# R4752718 1.390.000 €

| BEDS | BATHS | BUILT              | TERRACE |
|------|-------|--------------------|---------|
| 4    | 3     | 201 m <sup>2</sup> | 55 m²   |

Discover the pinnacle of coastal elegance at Residential Med One, situated in the prestigious la Reserva del Higueron. This exquisite penthouse offers breathtaking panoramic views of the Mediterranean Sea, making your dream of luxurious seaside living a reality. Inspired by the ocean, the design features wave-like curves and a harmonious color palette, while the modern, inviting architecture floods every space with natural light. This stunning penthouse redefines sophistication with four bedrooms and an open-plan, bright white kitchen. Upon entering, you are greeted by an expansive living area bathed in natural light, thanks to floor-to-ceiling windows that frame the breathtaking views. The seamless flow from the living space to the kitchen creates an airy, open feel, ideal for both intimate gatherings and grand entertaining. The kitchen is a chef's dream, boasting high-end stainless steel appliances, sleek marble countertops, and minimalist cabinetry that combines functionality with aesthetic brilliance. Every detail is meticulously crafted, from the polished chrome fixtures to the sophisticated lighting that enhances the pristine white palette. Each of the four bedrooms is a sanctuary of comfort and style, adorned with custom-built wardrobes. The master suite, a true retreat, offers a private haven with an en-suite bathroom and unobstructed sea views that promise tranquility and inspiration. Step outside onto the spacious terrace, where the seashore unfolds before your eyes. This outdoor oasis is perfect for al fresco dining, sun-soaked afternoons, and starlit evenings. With