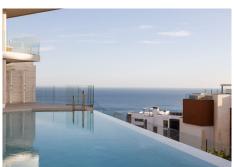

## R4752718

Fuengirola

REF# R4752718 1.390.000 €

| BEDS | BATHS | BUILT              | TERRACE |
|------|-------|--------------------|---------|
| 4    | 3     | 201 m <sup>2</sup> | 55 m²   |

Discover the pinnacle of coastal elegance at Residential Med One, situated in the prestigious la Reserva del Higueron. This exquisite penthouse offers breathtaking panoramic views of the Mediterranean Sea, making your dream of luxurious seaside living a reality. Inspired by the ocean, the design features wave-like curves and a harmonious color palette, while the modern, inviting architecture floods every space with natural light. This stunning penthouse redefines sophistication with four bedrooms and an open-plan, bright white kitchen. Upon entering, you are greeted by an expansive living area bathed in natural light, thanks to floor-to-ceiling windows that frame the breathtaking views. The seamless flow from the living space to the kitchen creates an airy, open feel, ideal for both intimate gatherings and grand entertaining. The kitchen is a chef's dream, boasting high-end stainless steel appliances, sleek marble countertops, and minimalist cabinetry that combines functionality with aesthetic brilliance. Every detail is meticulously crafted, from the polished chrome fixtures to the sophisticated lighting that enhances the pristine white palette. Each of the four bedrooms is a sanctuary of comfort and style, adorned with custom-built wardrobes. The master suite, a true retreat, offers a private haven with an en-suite bathroom and unobstructed sea views that promise tranquility and inspiration. Step outside onto the spacious terrace, where the seashore unfolds before your eyes. This outdoor oasis is perfect for al fresco dining, sun-soaked afternoons, and starlit evenings. With