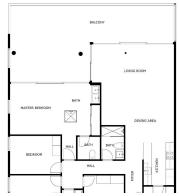

## R4752718

Fuengirola

REF# R4752718 1.390.000 €

| BEDS | BATHS | BUILT              | TERRACE |
|------|-------|--------------------|---------|
| 4    | 3     | 201 m <sup>2</sup> | 55 m²   |

Discover the pinnacle of coastal elegance at Residential Med One, situated in the prestigious la Reserva del Higueron. This exquisite penthouse offers breathtaking panoramic views of the Mediterranean Sea, making your dream of luxurious seaside living a reality. Inspired by the ocean, the design features wave-like curves and a harmonious color palette, while the modern, inviting architecture floods every space with natural light. This stunning penthouse redefines sophistication with four bedrooms and an open-plan, bright white kitchen. Upon entering, you are greeted by an expansive living area bathed in natural light, thanks to floor-to-ceiling windows that frame the breathtaking views. The seamless flow from the living space to the kitchen creates an airy, open feel, ideal for both intimate gatherings and grand entertaining. The kitchen is a chef's dream, boasting high-end stainless steel appliances, sleek marble countertops, and minimalist cabinetry that combines functionality with aesthetic brilliance. Every detail is meticulously crafted, from the polished chrome fixtures to the sophisticated lighting that enhances the pristine white palette. Each of the four bedrooms is a sanctuary of comfort and style, adorned with custom-built wardrobes. The master suite, a true retreat, offers a private haven with an en-suite bathroom and unobstructed sea views that promise tranquility and inspiration. Step outside onto the spacious terrace, where the seashore unfolds before your eyes. This outdoor oasis is perfect for al fresco dining, sun-soaked afternoons, and starlit evenings. With

ample seating, it provides a serene escape from the busy life. Just 450 meters from the seaside and close to the train stop, this complex features three south-facing buildings with 2 to 4-bedroom penthouses. Enjoy spacious interiors, terraces with mini hot tubs, panoramic Mediterranean views, and top-quality finishes. Residents have access to Reserva del Higuerón Resort's spa, sports club, swimming, tennis, paddle, and three restaurants, including the Michelin-starred SOLLO. The DoubleTree by Hilton hotel adds to the luxury. Shall we go for a visit?