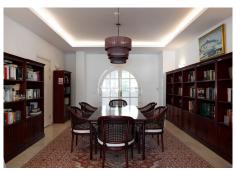

R4744588

**Paraiso** 

REF# R4744588 289.995 €

| BEDS | BATHS | BUILT | TERRACE |
|------|-------|-------|---------|
| 1    | 2     | 99 m² | 12 m²   |

Situated in the Nordic Royal Club, a resort very popular with the Scandinavian market, and originally two beds, this ground floor apartment has been converted into a very large one bedroom apartment with a very spacious lounge. However, the second bedroom could be added back easily by reinstalling the partition wall. The apartment boasts very high ceilings, a spacious lounge/dining room, open plan kitchen, en-suite master bedroom, with plenty of built-in storage and a second bathroom. The practical terrace is perfect for outdoors dining and relaxing and it has direct access to the pretty communal gardens, swimming pool and all the amenities the urbanisation has to offer. The apartment has a very high rental potential as the urbanisation Nordic Royal Club is extremely popular with the Scandinavian market. It's also perfect as a permanent residence, as the resort offers assisted living, with plenty of amenities such as social room, gym, fitness classes, library, billiard room, 24 – hour reception service with multilingual staff and medical assistance. Each apartment is also equipped with an internal call system or panic alarm buttom, so residents can immediate attention when requested. The gated community is located East of Estepona, only 1.5 km away from El Saladillo Beach and 1.7 km from San Pedro Beach. It is within walking distance to shops and restaurants and Marbella and the famous Puerto Banús are just a few minutes away by car...