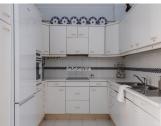

R4744588

**Paraiso** 

REF# R4744588 289.995 €

| BEDS | BATHS | BUILT | TERRACE |
|------|-------|-------|---------|
| 1    | 2     | 99 m² | 12 m²   |

Situated in the Nordic Royal Club, a resort very popular with the Scandinavian market, and originally two beds, this ground floor apartment has been converted into a very large one bedroom apartment with a very spacious lounge. However, the second bedroom could be added back easily by reinstalling the partition wall. The apartment boasts very high ceilings, a spacious lounge/dining room, open plan kitchen, en-suite master bedroom, with plenty of built-in storage and a second bathroom. The practical terrace is perfect for outdoors dining and relaxing and it has direct access to the pretty communal gardens, swimming pool and all the amenities the urbanisation has to offer. The apartment has a very high rental potential as the urbanisation Nordic Royal Club is extremely popular with the Scandinavian market. It's also perfect as a permanent residence, as the resort offers assisted living, with plenty of amenities such as social room, gym, fitness classes, library, billiard room, 24 – hour reception service with multilingual staff and medical assistance. Each apartment is also equipped with an internal call system or panic alarm buttom, so residents can immediate attention when requested. The gated community is located East of Estepona, only 1.5 km away from El Saladillo Beach and 1.7 km from San Pedro Beach. It is within walking distance to shops and restaurants and Marbella and the famous Puerto Banús are just a few minutes away by car...