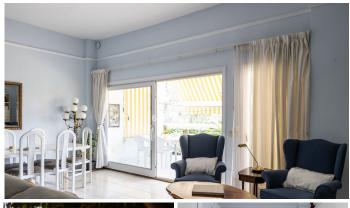

R4744588

**Paraiso** 

REF# R4744588 289.995 €

| BEDS | BATHS | BUILT | TERRACE |
|------|-------|-------|---------|
| 1    | 2     | 99 m² | 12 m²   |

Situated in the Nordic Royal Club, a resort very popular with the Scandinavian market, and originally two beds, this ground floor apartment has been converted into a very large one bedroom apartment with a very spacious lounge. However, the second bedroom could be added back easily by reinstalling the partition wall. The apartment boasts very high ceilings, a spacious lounge/dining room, open plan kitchen, en-suite master bedroom, with plenty of built-in storage and a second bathroom. The practical terrace is perfect for outdoors dining and relaxing and it has direct access to the pretty communal gardens, swimming pool and all the amenities the urbanisation has to offer. The apartment has a very high rental potential as the urbanisation Nordic Royal Club is extremely popular with the Scandinavian market. It's also perfect as a permanent residence, as the resort offers assisted living, with plenty of amenities such as social room, gym, fitness classes, library, billiard room, 24 – hour reception service with multilingual staff and medical assistance. Each apartment is also equipped with an internal call system or panic alarm buttom, so residents can immediate attention when requested. The gated community is located East of Estepona, only 1.5 km away from El Saladillo Beach and 1.7 km from San Pedro Beach. It is within walking distance to shops and restaurants and Marbella and the famous Puerto Banús are just a few minutes away by car...