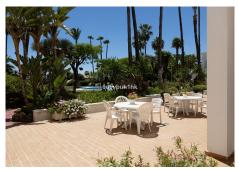

R4744588

**Paraiso** 

REF# R4744588 289.995 €

| BEDS | BATHS | BUILT | TERRACE |
|------|-------|-------|---------|
| 1    | 2     | 99 m² | 12 m²   |

Situated in the Nordic Royal Club, a resort very popular with the Scandinavian market, and originally two beds, this ground floor apartment has been converted into a very large one bedroom apartment with a very spacious lounge. However, the second bedroom could be added back easily by reinstalling the partition wall. The apartment boasts very high ceilings, a spacious lounge/dining room, open plan kitchen, en-suite master bedroom, with plenty of built-in storage and a second bathroom. The practical terrace is perfect for outdoors dining and relaxing and it has direct access to the pretty communal gardens, swimming pool and all the amenities the urbanisation has to offer. The apartment has a very high rental potential as the urbanisation Nordic Royal Club is extremely popular with the Scandinavian market. It's also perfect as a permanent residence, as the resort offers assisted living, with plenty of amenities such as social room, gym, fitness classes, library, billiard room, 24 – hour reception service with multilingual staff and medical assistance. Each apartment is also equipped with an internal call system or panic alarm buttom, so residents can immediate attention when requested. The gated community is located East of Estepona, only 1.5 km away from El Saladillo Beach and 1.7 km from San Pedro Beach. It is within walking distance to shops and restaurants and Marbella and the famous Puerto Banús are just a few minutes away by car...