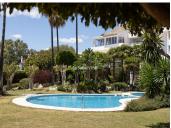

R4744588

**Paraiso** 

REF# R4744588 289.995 €

| BEDS | BATHS | BUILT | TERRACE |
|------|-------|-------|---------|
| 1    | 2     | 99 m² | 12 m²   |

Situated in the Nordic Royal Club, a resort very popular with the Scandinavian market, and originally two beds, this ground floor apartment has been converted into a very large one bedroom apartment with a very spacious lounge. However, the second bedroom could be added back easily by reinstalling the partition wall. The apartment boasts very high ceilings, a spacious lounge/dining room, open plan kitchen, en-suite master bedroom, with plenty of built-in storage and a second bathroom. The practical terrace is perfect for outdoors dining and relaxing and it has direct access to the pretty communal gardens, swimming pool and all the amenities the urbanisation has to offer. The apartment has a very high rental potential as the urbanisation Nordic Royal Club is extremely popular with the Scandinavian market. It's also perfect as a permanent residence, as the resort offers assisted living, with plenty of amenities such as social room, gym, fitness classes, library, billiard room, 24 – hour reception service with multilingual staff and medical assistance. Each apartment is also equipped with an internal call system or panic alarm buttom, so residents can immediate attention when requested. The gated community is located East of Estepona, only 1.5 km away from El Saladillo Beach and 1.7 km from San Pedro Beach. It is within walking distance to shops and restaurants and Marbella and the famous Puerto Banús are just a few minutes away by car...