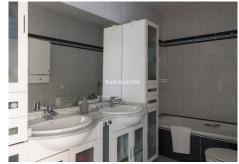

R4744588

**Paraiso** 

REF# R4744588 289.995 €

| BEDS | BATHS | BUILT | TERRACE |
|------|-------|-------|---------|
| 1    | 2     | 99 m² | 12 m²   |

Situated in the Nordic Royal Club, a resort very popular with the Scandinavian market, and originally two beds, this ground floor apartment has been converted into a very large one bedroom apartment with a very spacious lounge. However, the second bedroom could be added back easily by reinstalling the partition wall. The apartment boasts very high ceilings, a spacious lounge/dining room, open plan kitchen, en-suite master bedroom, with plenty of built-in storage and a second bathroom. The practical terrace is perfect for outdoors dining and relaxing and it has direct access to the pretty communal gardens, swimming pool and all the amenities the urbanisation has to offer. The apartment has a very high rental potential as the urbanisation Nordic Royal Club is extremely popular with the Scandinavian market. It's also perfect as a permanent residence, as the resort offers assisted living, with plenty of amenities such as social room, gym, fitness classes, library, billiard room, 24 – hour reception service with multilingual staff and medical assistance. Each apartment is also equipped with an internal call system or panic alarm buttom, so residents can immediate attention when requested. The gated community is located East of Estepona, only 1.5 km away from El Saladillo Beach and 1.7 km from San Pedro Beach. It is within walking distance to shops and restaurants and Marbella and the famous Puerto Banús are just a few minutes away by car...