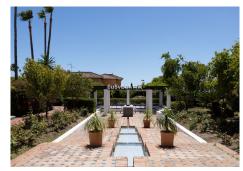

R4744588

**Paraiso** 

REF# R4744588 289.995 €

| BEDS | BATHS | BUILT | TERRACE |
|------|-------|-------|---------|
| 1    | 2     | 99 m² | 12 m²   |

Situated in the Nordic Royal Club, a resort very popular with the Scandinavian market, and originally two beds, this ground floor apartment has been converted into a very large one bedroom apartment with a very spacious lounge. However, the second bedroom could be added back easily by reinstalling the partition wall. The apartment boasts very high ceilings, a spacious lounge/dining room, open plan kitchen, en-suite master bedroom, with plenty of built-in storage and a second bathroom. The practical terrace is perfect for outdoors dining and relaxing and it has direct access to the pretty communal gardens, swimming pool and all the amenities the urbanisation has to offer. The apartment has a very high rental potential as the urbanisation Nordic Royal Club is extremely popular with the Scandinavian market. It's also perfect as a permanent residence, as the resort offers assisted living, with plenty of amenities such as social room, gym, fitness classes, library, billiard room, 24 – hour reception service with multilingual staff and medical assistance. Each apartment is also equipped with an internal call system or panic alarm buttom, so residents can immediate attention when requested. The gated community is located East of Estepona, only 1.5 km away from El Saladillo Beach and 1.7 km from San Pedro Beach. It is within walking distance to shops and restaurants and Marbella and the famous Puerto Banús are just a few minutes away by car...