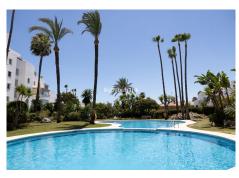

R4744588

**Paraiso** 

REF# R4744588 289.995 €

| BEDS | BATHS | BUILT | TERRACE |
|------|-------|-------|---------|
| 1    | 2     | 99 m² | 12 m²   |

Situated in the Nordic Royal Club, a resort very popular with the Scandinavian market, and originally two beds, this ground floor apartment has been converted into a very large one bedroom apartment with a very spacious lounge. However, the second bedroom could be added back easily by reinstalling the partition wall. The apartment boasts very high ceilings, a spacious lounge/dining room, open plan kitchen, en-suite master bedroom, with plenty of built-in storage and a second bathroom. The practical terrace is perfect for outdoors dining and relaxing and it has direct access to the pretty communal gardens, swimming pool and all the amenities the urbanisation has to offer. The apartment has a very high rental potential as the urbanisation Nordic Royal Club is extremely popular with the Scandinavian market. It's also perfect as a permanent residence, as the resort offers assisted living, with plenty of amenities such as social room, gym, fitness classes, library, billiard room, 24 – hour reception service with multilingual staff and medical assistance. Each apartment is also equipped with an internal call system or panic alarm buttom, so residents can immediate attention when requested. The gated community is located East of Estepona, only 1.5 km away from El Saladillo Beach and 1.7 km from San Pedro Beach. It is within walking distance to shops and restaurants and Marbella and the famous Puerto Banús are just a few minutes away by car...