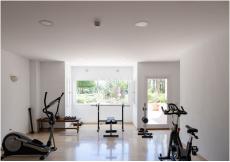

R4744588

**Paraiso** 

REF# R4744588 289.995 €

| BEDS | BATHS | BUILT | TERRACE |
|------|-------|-------|---------|
| 1    | 2     | 99 m² | 12 m²   |

Situated in the Nordic Royal Club, a resort very popular with the Scandinavian market, and originally two beds, this ground floor apartment has been converted into a very large one bedroom apartment with a very spacious lounge. However, the second bedroom could be added back easily by reinstalling the partition wall. The apartment boasts very high ceilings, a spacious lounge/dining room, open plan kitchen, en-suite master bedroom, with plenty of built-in storage and a second bathroom. The practical terrace is perfect for outdoors dining and relaxing and it has direct access to the pretty communal gardens, swimming pool and all the amenities the urbanisation has to offer. The apartment has a very high rental potential as the urbanisation Nordic Royal Club is extremely popular with the Scandinavian market. It's also perfect as a permanent residence, as the resort offers assisted living, with plenty of amenities such as social room, gym, fitness classes, library, billiard room, 24 – hour reception service with multilingual staff and medical assistance. Each apartment is also equipped with an internal call system or panic alarm buttom, so residents can immediate attention when requested. The gated community is located East of Estepona, only 1.5 km away from El Saladillo Beach and 1.7 km from San Pedro Beach. It is within walking distance to shops and restaurants and Marbella and the famous Puerto Banús are just a few minutes away by car...