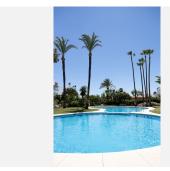

R4744588

**Paraiso** 

REF# R4744588 289.995 €

| BEDS | BATHS | BUILT | TERRACE |
|------|-------|-------|---------|
| 1    | 2     | 99 m² | 12 m²   |

Situated in the Nordic Royal Club, a resort very popular with the Scandinavian market, and originally two beds, this ground floor apartment has been converted into a very large one bedroom apartment with a very spacious lounge. However, the second bedroom could be added back easily by reinstalling the partition wall. The apartment boasts very high ceilings, a spacious lounge/dining room, open plan kitchen, en-suite master bedroom, with plenty of built-in storage and a second bathroom. The practical terrace is perfect for outdoors dining and relaxing and it has direct access to the pretty communal gardens, swimming pool and all the amenities the urbanisation has to offer. The apartment has a very high rental potential as the urbanisation Nordic Royal Club is extremely popular with the Scandinavian market. It's also perfect as a permanent residence, as the resort offers assisted living, with plenty of amenities such as social room, gym, fitness classes, library, billiard room, 24 – hour reception service with multilingual staff and medical assistance. Each apartment is also equipped with an internal call system or panic alarm buttom, so residents can immediate attention when requested. The gated community is located East of Estepona, only 1.5 km away from El Saladillo Beach and 1.7 km from San Pedro Beach. It is within walking distance to shops and restaurants and Marbella and the famous Puerto Banús are just a few minutes away by car...