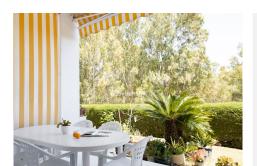

R4744588

**Paraiso** 

REF# R4744588 289.995 €

| BEDS | BATHS | BUILT | TERRACE |
|------|-------|-------|---------|
| 1    | 2     | 99 m² | 12 m²   |

Situated in the Nordic Royal Club, a resort very popular with the Scandinavian market, and originally two beds, this ground floor apartment has been converted into a very large one bedroom apartment with a very spacious lounge. However, the second bedroom could be added back easily by reinstalling the partition wall. The apartment boasts very high ceilings, a spacious lounge/dining room, open plan kitchen, en-suite master bedroom, with plenty of built-in storage and a second bathroom. The practical terrace is perfect for outdoors dining and relaxing and it has direct access to the pretty communal gardens, swimming pool and all the amenities the urbanisation has to offer. The apartment has a very high rental potential as the urbanisation Nordic Royal Club is extremely popular with the Scandinavian market. It's also perfect as a permanent residence, as the resort offers assisted living, with plenty of amenities such as social room, gym, fitness classes, library, billiard room, 24 – hour reception service with multilingual staff and medical assistance. Each apartment is also equipped with an internal call system or panic alarm buttom, so residents can immediate attention when requested. The gated community is located East of Estepona, only 1.5 km away from El Saladillo Beach and 1.7 km from San Pedro Beach. It is within walking distance to shops and restaurants and Marbella and the famous Puerto Banús are just a few minutes away by car...