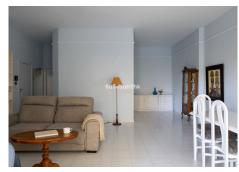

R4744588

**Paraiso** 

REF# R4744588 289.995 €

| BEDS | BATHS | BUILT | TERRACE |
|------|-------|-------|---------|
| 1    | 2     | 99 m² | 12 m²   |

Situated in the Nordic Royal Club, a resort very popular with the Scandinavian market, and originally two beds, this ground floor apartment has been converted into a very large one bedroom apartment with a very spacious lounge. However, the second bedroom could be added back easily by reinstalling the partition wall. The apartment boasts very high ceilings, a spacious lounge/dining room, open plan kitchen, en-suite master bedroom, with plenty of built-in storage and a second bathroom. The practical terrace is perfect for outdoors dining and relaxing and it has direct access to the pretty communal gardens, swimming pool and all the amenities the urbanisation has to offer. The apartment has a very high rental potential as the urbanisation Nordic Royal Club is extremely popular with the Scandinavian market. It's also perfect as a permanent residence, as the resort offers assisted living, with plenty of amenities such as social room, gym, fitness classes, library, billiard room, 24 – hour reception service with multilingual staff and medical assistance. Each apartment is also equipped with an internal call system or panic alarm buttom, so residents can immediate attention when requested. The gated community is located East of Estepona, only 1.5 km away from El Saladillo Beach and 1.7 km from San Pedro Beach. It is within walking distance to shops and restaurants and Marbella and the famous Puerto Banús are just a few minutes away by car...