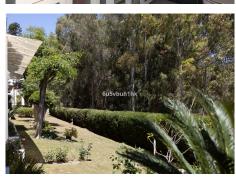

R4744588

**Paraiso** 

REF# R4744588 289.995 €

| BEDS | BATHS | BUILT | TERRACE |
|------|-------|-------|---------|
| 1    | 2     | 99 m² | 12 m²   |

Situated in the Nordic Royal Club, a resort very popular with the Scandinavian market, and originally two beds, this ground floor apartment has been converted into a very large one bedroom apartment with a very spacious lounge. However, the second bedroom could be added back easily by reinstalling the partition wall. The apartment boasts very high ceilings, a spacious lounge/dining room, open plan kitchen, en-suite master bedroom, with plenty of built-in storage and a second bathroom. The practical terrace is perfect for outdoors dining and relaxing and it has direct access to the pretty communal gardens, swimming pool and all the amenities the urbanisation has to offer. The apartment has a very high rental potential as the urbanisation Nordic Royal Club is extremely popular with the Scandinavian market. It's also perfect as a permanent residence, as the resort offers assisted living, with plenty of amenities such as social room, gym, fitness classes, library, billiard room, 24 – hour reception service with multilingual staff and medical assistance. Each apartment is also equipped with an internal call system or panic alarm buttom, so residents can immediate attention when requested. The gated community is located East of Estepona, only 1.5 km away from El Saladillo Beach and 1.7 km from San Pedro Beach. It is within walking distance to shops and restaurants and Marbella and the famous Puerto Banús are just a few minutes away by car...