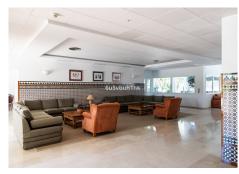

R4744588

**Paraiso** 

REF# R4744588 289.995 €

| BEDS | BATHS | BUILT | TERRACE |
|------|-------|-------|---------|
| 1    | 2     | 99 m² | 12 m²   |

Situated in the Nordic Royal Club, a resort very popular with the Scandinavian market, and originally two beds, this ground floor apartment has been converted into a very large one bedroom apartment with a very spacious lounge. However, the second bedroom could be added back easily by reinstalling the partition wall. The apartment boasts very high ceilings, a spacious lounge/dining room, open plan kitchen, en-suite master bedroom, with plenty of built-in storage and a second bathroom. The practical terrace is perfect for outdoors dining and relaxing and it has direct access to the pretty communal gardens, swimming pool and all the amenities the urbanisation has to offer. The apartment has a very high rental potential as the urbanisation Nordic Royal Club is extremely popular with the Scandinavian market. It's also perfect as a permanent residence, as the resort offers assisted living, with plenty of amenities such as social room, gym, fitness classes, library, billiard room, 24 – hour reception service with multilingual staff and medical assistance. Each apartment is also equipped with an internal call system or panic alarm buttom, so residents can immediate attention when requested. The gated community is located East of Estepona, only 1.5 km away from El Saladillo Beach and 1.7 km from San Pedro Beach. It is within walking distance to shops and restaurants and Marbella and the famous Puerto Banús are just a few minutes away by car...