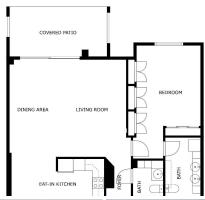

R4744588

**Paraiso** 

REF# R4744588 289.995 €

| BEDS | BATHS | BUILT | TERRACE |
|------|-------|-------|---------|
| 1    | 2     | 99 m² | 12 m²   |

Situated in the Nordic Royal Club, a resort very popular with the Scandinavian market, and originally two beds, this ground floor apartment has been converted into a very large one bedroom apartment with a very spacious lounge. However, the second bedroom could be added back easily by reinstalling the partition wall. The apartment boasts very high ceilings, a spacious lounge/dining room, open plan kitchen, en-suite master bedroom, with plenty of built-in storage and a second bathroom. The practical terrace is perfect for outdoors dining and relaxing and it has direct access to the pretty communal gardens, swimming pool and all the amenities the urbanisation has to offer. The apartment has a very high rental potential as the urbanisation Nordic Royal Club is extremely popular with the Scandinavian market. It's also perfect as a permanent residence, as the resort offers assisted living, with plenty of amenities such as social room, gym, fitness classes, library, billiard room, 24 – hour reception service with multilingual staff and medical assistance. Each apartment is also equipped with an internal call system or panic alarm buttom, so residents can immediate attention when requested. The gated community is located East of Estepona, only 1.5 km away from El Saladillo Beach and 1.7 km from San Pedro Beach. It is within walking distance to shops and restaurants and Marbella and the famous Puerto Banús are just a few minutes away by car...