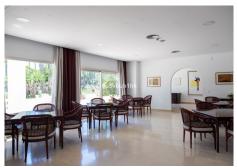

R4744588

**Paraiso** 

REF# R4744588 289.995 €

| BEDS | BATHS | BUILT | TERRACE |
|------|-------|-------|---------|
| 1    | 2     | 99 m² | 12 m²   |

Situated in the Nordic Royal Club, a resort very popular with the Scandinavian market, and originally two beds, this ground floor apartment has been converted into a very large one bedroom apartment with a very spacious lounge. However, the second bedroom could be added back easily by reinstalling the partition wall. The apartment boasts very high ceilings, a spacious lounge/dining room, open plan kitchen, en-suite master bedroom, with plenty of built-in storage and a second bathroom. The practical terrace is perfect for outdoors dining and relaxing and it has direct access to the pretty communal gardens, swimming pool and all the amenities the urbanisation has to offer. The apartment has a very high rental potential as the urbanisation Nordic Royal Club is extremely popular with the Scandinavian market. It's also perfect as a permanent residence, as the resort offers assisted living, with plenty of amenities such as social room, gym, fitness classes, library, billiard room, 24 – hour reception service with multilingual staff and medical assistance. Each apartment is also equipped with an internal call system or panic alarm buttom, so residents can immediate attention when requested. The gated community is located East of Estepona, only 1.5 km away from El Saladillo Beach and 1.7 km from San Pedro Beach. It is within walking distance to shops and restaurants and Marbella and the famous Puerto Banús are just a few minutes away by car...