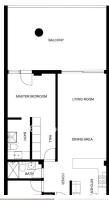

## R4728421

Benalmadena

REF# R4728421 629.000 €

| BEDS | BATHS | BUILT  |
|------|-------|--------|
| 2    | 2     | 129 m² |

A rare opportunity to acquire an apartment in one of the best locations in the area and with an incredible panoramic view of the Mediterranean Sea. The building is a modern, secure gated community built in 2015 with only 10 apartments and has a quiet pool area with great views. The apartment includes a 45m² terrace, a living room, 2 bedrooms, one of which has an en-suite bathroom and a separate bathroom and utility room outside. The modern kitchen includes everything you need. The apartment includes two parking spaces in the garage and a large storage room. The house is located at the end of the road in a very prestigious area. The airport is only about a 15-20 minutes drive away. It is about a kilometer to the beach and the Carvajal train station. Nearby the lovely Benalmádena Pueblo 4 km, Fuengirola center 6 km, Puerto Marina Benalmádena 10 km, Centro Málaga 26 km, Marbella 36 km.