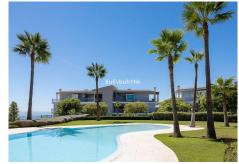

## R4728421

Benalmadena

REF# R4728421 629.000 €

| BEDS | BATHS | BUILT  |
|------|-------|--------|
| 2    | 2     | 129 m² |

A rare opportunity to acquire an apartment in one of the best locations in the area and with an incredible panoramic view of the Mediterranean Sea. The building is a modern, secure gated community built in 2015 with only 10 apartments and has a quiet pool area with great views. The apartment includes a 45m² terrace, a living room, 2 bedrooms, one of which has an en-suite bathroom and a separate bathroom and utility room outside. The modern kitchen includes everything you need. The apartment includes two parking spaces in the garage and a large storage room. The house is located at the end of the road in a very prestigious area. The airport is only about a 15-20 minutes drive away. It is about a kilometer to the beach and the Carvajal train station. Nearby the lovely Benalmádena Pueblo 4 km, Fuengirola center 6 km, Puerto Marina Benalmádena 10 km, Centro Málaga 26 km, Marbella 36 km.