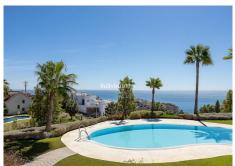

## R4728421

Benalmadena

REF# R4728421 629.000 €

| BEDS | BATHS | BUILT  |
|------|-------|--------|
| 2    | 2     | 129 m² |

A rare opportunity to acquire an apartment in one of the best locations in the area and with an incredible panoramic view of the Mediterranean Sea. The building is a modern, secure gated community built in 2015 with only 10 apartments and has a quiet pool area with great views. The apartment includes a 45m² terrace, a living room, 2 bedrooms, one of which has an en-suite bathroom and a separate bathroom and utility room outside. The modern kitchen includes everything you need. The apartment includes two parking spaces in the garage and a large storage room. The house is located at the end of the road in a very prestigious area. The airport is only about a 15-20 minutes drive away. It is about a kilometer to the beach and the Carvajal train station. Nearby the lovely Benalmádena Pueblo 4 km, Fuengirola center 6 km, Puerto Marina Benalmádena 10 km, Centro Málaga 26 km, Marbella 36 km.