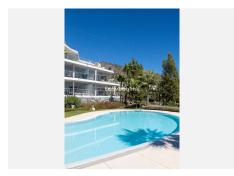

## R4728421

Benalmadena

REF# R4728421 629.000 €

| BEDS | BATHS | BUILT  |
|------|-------|--------|
| 2    | 2     | 129 m² |

A rare opportunity to acquire an apartment in one of the best locations in the area and with an incredible panoramic view of the Mediterranean Sea. The building is a modern, secure gated community built in 2015 with only 10 apartments and has a quiet pool area with great views. The apartment includes a 45m² terrace, a living room, 2 bedrooms, one of which has an en-suite bathroom and a separate bathroom and utility room outside. The modern kitchen includes everything you need. The apartment includes two parking spaces in the garage and a large storage room. The house is located at the end of the road in a very prestigious area. The airport is only about a 15-20 minutes drive away. It is about a kilometer to the beach and the Carvajal train station. Nearby the lovely Benalmádena Pueblo 4 km, Fuengirola center 6 km, Puerto Marina Benalmádena 10 km, Centro Málaga 26 km, Marbella 36 km.