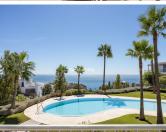

## R4728421

Benalmadena

REF# R4728421 629.000 €

| BEDS | BATHS | BUILT  |
|------|-------|--------|
| 2    | 2     | 129 m² |

A rare opportunity to acquire an apartment in one of the best locations in the area and with an incredible panoramic view of the Mediterranean Sea. The building is a modern, secure gated community built in 2015 with only 10 apartments and has a quiet pool area with great views. The apartment includes a 45m² terrace, a living room, 2 bedrooms, one of which has an en-suite bathroom and a separate bathroom and utility room outside. The modern kitchen includes everything you need. The apartment includes two parking spaces in the garage and a large storage room. The house is located at the end of the road in a very prestigious area. The airport is only about a 15-20 minutes drive away. It is about a kilometer to the beach and the Carvajal train station. Nearby the lovely Benalmádena Pueblo 4 km, Fuengirola center 6 km, Puerto Marina Benalmádena 10 km, Centro Málaga 26 km, Marbella 36 km.