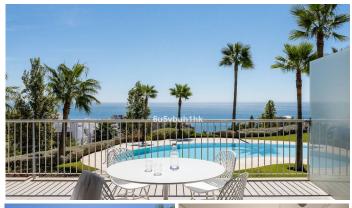

## R4728421

Benalmadena

REF# R4728421 629.000 €

| BEDS | BATHS | BUILT  |
|------|-------|--------|
| 2    | 2     | 129 m² |

A rare opportunity to acquire an apartment in one of the best locations in the area and with an incredible panoramic view of the Mediterranean Sea. The building is a modern, secure gated community built in 2015 with only 10 apartments and has a quiet pool area with great views. The apartment includes a 45m² terrace, a living room, 2 bedrooms, one of which has an en-suite bathroom and a separate bathroom and utility room outside. The modern kitchen includes everything you need. The apartment includes two parking spaces in the garage and a large storage room. The house is located at the end of the road in a very prestigious area. The airport is only about a 15-20 minutes drive away. It is about a kilometer to the beach and the Carvajal train station. Nearby the lovely Benalmádena Pueblo 4 km, Fuengirola center 6 km, Puerto Marina Benalmádena 10 km, Centro Málaga 26 km, Marbella 36 km.