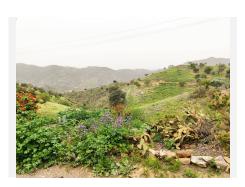

## R4693549

REF# R4693549 3.600.000 €

| BEDS | BATHS | BUILT  | PLOT      |
|------|-------|--------|-----------|
| 5    | 2     | 817 m² | 480000 m² |

We are pleased to present this distinguished country property located in a privileged rural setting. This rustic house, part of a larger old manor house, offers a total land area of 480,000 square meters, characterized by its natural beauty and dryland farming soil, primarily dedicated to almond trees, olive trees, and carob trees. The extensive land not only provides a tranquil and private environment but also presents an exceptional opportunity to expand and diversify agricultural production. With the possibility of increasing the number of trees in production, this estate offers significant potential for those interested in actively exploiting the land and increasing its agricultural yield. The residence encompasses over 800 square meters of construction, of which more than 200 square meters are dedicated to habitable spaces, where a family currently resides. Additionally, an additional part of the property is designated for multiple uses, such as a corral and storage. However, there is the possibility of adapting these areas to create additional rooms or even a separate entrance for another family, thus expanding the options for use and enjoyment of the property. It is important to note that this rustic house shares a wall with the neighbor, forming part of a larger structure. One of the highlights of this property is its natural environment, which offers breathtaking panoramic views that change with the seasons. From every corner of the property, one can enjoy the beauty and serenity of the surrounding landscape, providing a living experience in harmony with nature. In summary, this rustic house