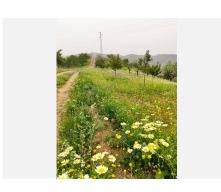

## R4693549

REF# R4693549 3.600.000 €

| BEDS | BATHS | BUILT  | PLOT      |
|------|-------|--------|-----------|
| 5    | 2     | 817 m² | 480000 m² |

We are pleased to present this distinguished country property located in a privileged rural setting. This rustic house, part of a larger old manor house, offers a total land area of 480,000 square meters, characterized by its natural beauty and dryland farming soil, primarily dedicated to almond trees, olive trees, and carob trees. The extensive land not only provides a tranquil and private environment but also presents an exceptional opportunity to expand and diversify agricultural production. With the possibility of increasing the number of trees in production, this estate offers significant potential for those interested in actively exploiting the land and increasing its agricultural yield. The residence encompasses over 800 square meters of construction, of which more than 200 square meters are dedicated to habitable spaces, where a family currently resides. Additionally, an additional part of the property is designated for multiple uses, such as a corral and storage. However, there is the possibility of adapting these areas to create additional rooms or even a separate entrance for another family, thus expanding the options for use and enjoyment of the property. It is important to note that this rustic house shares a wall with the neighbor, forming part of a larger structure. One of the highlights of this property is its natural environment, which offers breathtaking panoramic views that change with the seasons. From every corner of the property, one can enjoy the beauty and serenity of the surrounding landscape, providing a living experience in harmony with nature. In summary, this rustic house