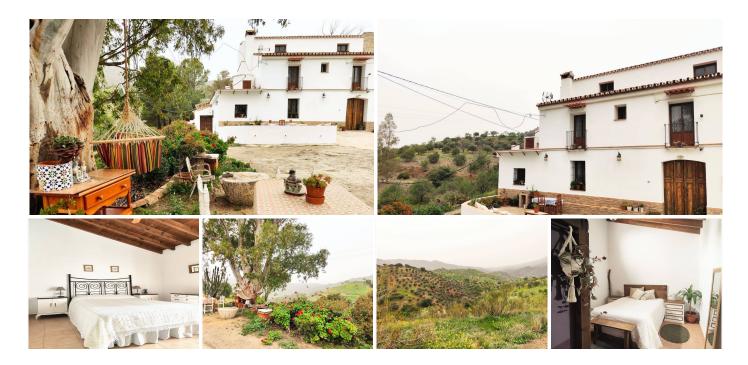

## R4693549

REF# R4693549 3.600.000 €

| BEDS | BATHS | BUILT  | PLOT      |
|------|-------|--------|-----------|
| 5    | 2     | 817 m² | 480000 m² |

We are pleased to present this distinguished country property located in a privileged rural setting. This rustic house, part of a larger old manor house, offers a total land area of 480,000 square meters, characterized by its natural beauty and dryland farming soil, primarily dedicated to almond trees, olive trees, and carob trees. The extensive land not only provides a tranquil and private environment but also presents an exceptional opportunity to expand and diversify agricultural production. With the possibility of increasing the number of trees in production, this estate offers significant potential for those interested in actively exploiting the land and increasing its agricultural yield. The residence encompasses over 800 square meters of construction, of which more than 200 square meters are dedicated to habitable spaces, where a family currently resides. Additionally, an additional part of the property is designated for multiple uses, such as a corral and storage. However, there is the possibility of adapting these areas to create additional rooms or even a separate entrance for another family, thus expanding the options for use and enjoyment of the property. It is important to note that this rustic house shares a wall with the neighbor, forming part of a larger structure. One of the highlights of this property is its natural environment, which offers breathtaking panoramic views that change with the seasons. From every corner of the property, one can enjoy the beauty and serenity of the surrounding landscape, providing a living experience in harmony with nature. In summary, this rustic house