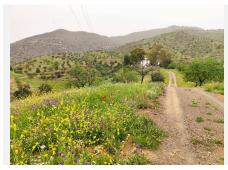

## R4693549

REF# R4693549 3.600.000 €

| BEDS | BATHS | BUILT  | PLOT      |
|------|-------|--------|-----------|
| 5    | 2     | 817 m² | 480000 m² |

We are pleased to present this distinguished country property located in a privileged rural setting. This rustic house, part of a larger old manor house, offers a total land area of 480,000 square meters, characterized by its natural beauty and dryland farming soil, primarily dedicated to almond trees, olive trees, and carob trees. The extensive land not only provides a tranquil and private environment but also presents an exceptional opportunity to expand and diversify agricultural production. With the possibility of increasing the number of trees in production, this estate offers significant potential for those interested in actively exploiting the land and increasing its agricultural yield. The residence encompasses over 800 square meters of construction, of which more than 200 square meters are dedicated to habitable spaces, where a family currently resides. Additionally, an additional part of the property is designated for multiple uses, such as a corral and storage. However, there is the possibility of adapting these areas to create additional rooms or even a separate entrance for another family, thus expanding the options for use and enjoyment of the property. It is important to note that this rustic house shares a wall with the neighbor, forming part of a larger structure. One of the highlights of this property is its natural environment, which offers breathtaking panoramic views that change with the seasons. From every corner of the property, one can enjoy the beauty and serenity of the surrounding landscape, providing a living experience in harmony with nature. In summary, this rustic house