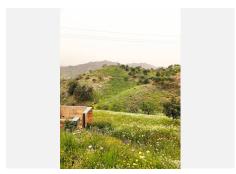

## R4693549

REF# R4693549 3.600.000 €

| BEDS | BATHS | BUILT  | PLOT      |
|------|-------|--------|-----------|
| 5    | 2     | 817 m² | 480000 m² |

We are pleased to present this distinguished country property located in a privileged rural setting. This rustic house, part of a larger old manor house, offers a total land area of 480,000 square meters, characterized by its natural beauty and dryland farming soil, primarily dedicated to almond trees, olive trees, and carob trees. The extensive land not only provides a tranquil and private environment but also presents an exceptional opportunity to expand and diversify agricultural production. With the possibility of increasing the number of trees in production, this estate offers significant potential for those interested in actively exploiting the land and increasing its agricultural yield. The residence encompasses over 800 square meters of construction, of which more than 200 square meters are dedicated to habitable spaces, where a family currently resides. Additionally, an additional part of the property is designated for multiple uses, such as a corral and storage. However, there is the possibility of adapting these areas to create additional rooms or even a separate entrance for another family, thus expanding the options for use and enjoyment of the property. It is important to note that this rustic house shares a wall with the neighbor, forming part of a larger structure. One of the highlights of this property is its natural environment, which offers breathtaking panoramic views that change with the seasons. From every corner of the property, one can enjoy the beauty and serenity of the surrounding landscape, providing a living experience in harmony with nature. In summary, this rustic house