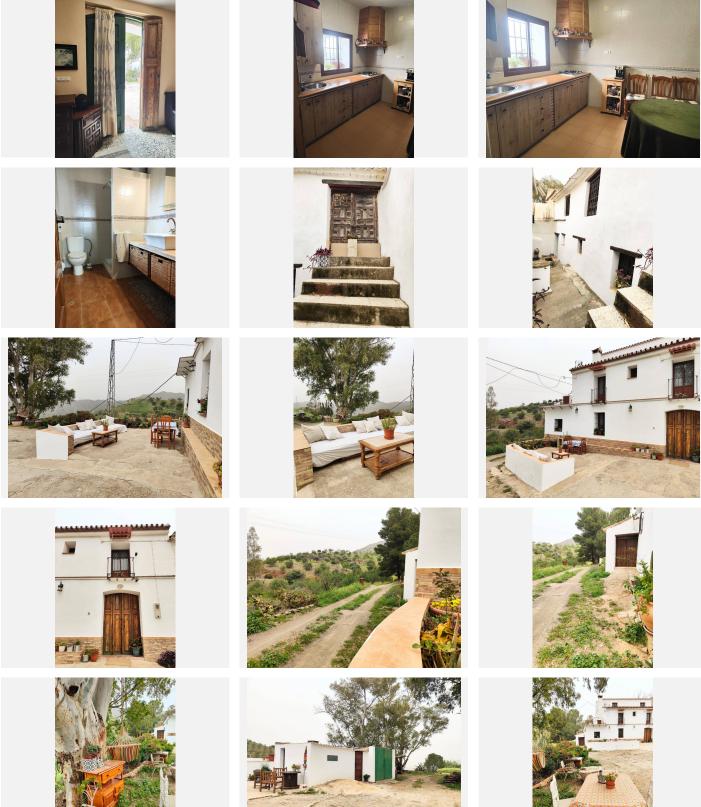

## R4693549

REF# R4693549 3.600.000 €

| BEDS | BATHS | BUILT  | PLOT      |
|------|-------|--------|-----------|
| 5    | 2     | 817 m² | 480000 m² |

We are pleased to present this distinguished country property located in a privileged rural setting. This rustic house, part of a larger old manor house, offers a total land area of 480,000 square meters, characterized by its natural beauty and dryland farming soil, primarily dedicated to almond trees, olive trees, and carob trees. The extensive land not only provides a tranquil and private environment but also presents an exceptional opportunity to expand and diversify agricultural production. With the possibility of increasing the number of trees in production, this estate offers significant potential for those interested in actively exploiting the land and increasing its agricultural yield. The residence encompasses over 800 square meters of construction, of which more than 200 square meters are dedicated to habitable spaces, where a family currently resides. Additionally, an additional part of the property is designated for multiple uses, such as a corral and storage. However, there is the possibility of adapting these areas to create additional rooms or even a separate entrance for another family, thus expanding the options for use and enjoyment of the property. It is important to note that this rustic house shares a wall with the neighbor, forming part of a larger structure. One of the highlights of this property is its natural environment, which offers breathtaking panoramic views that change with the seasons. From every corner of the property, one can enjoy the beauty and serenity of the surrounding landscape, providing a living experience in harmony with nature. In summary, this rustic house