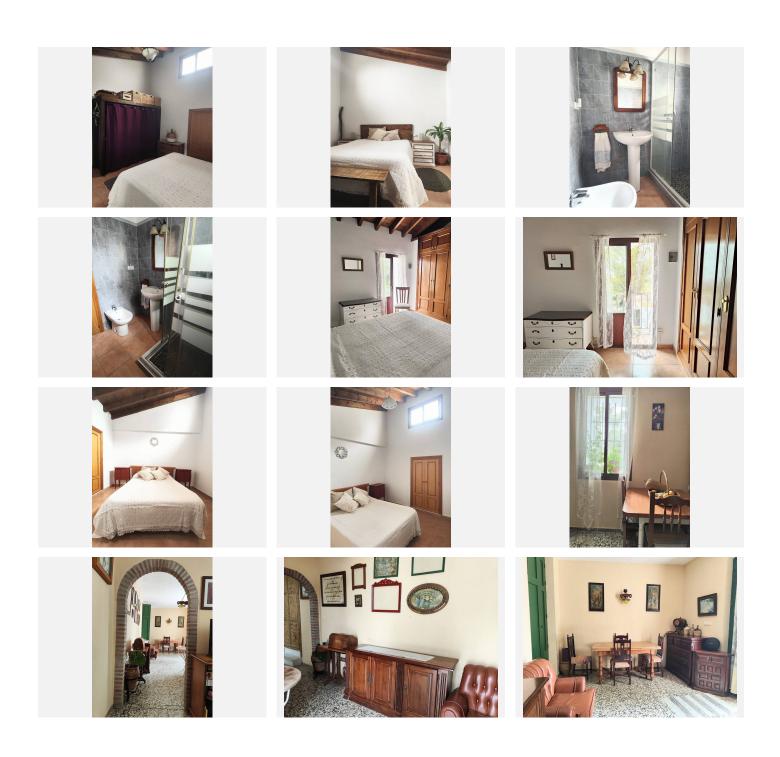

## R4693549

REF# R4693549 3.600.000 €

| BEDS | BATHS | BUILT  | PLOT      |
|------|-------|--------|-----------|
| 5    | 2     | 817 m² | 480000 m² |

We are pleased to present this distinguished country property located in a privileged rural setting. This rustic house, part of a larger old manor house, offers a total land area of 480,000 square meters, characterized by its natural beauty and dryland farming soil, primarily dedicated to almond trees, olive trees, and carob trees. The extensive land not only provides a tranquil and private environment but also presents an exceptional opportunity to expand and diversify agricultural production. With the possibility of increasing the number of trees in production, this estate offers significant potential for those interested in actively exploiting the land and increasing its agricultural yield. The residence encompasses over 800 square meters of construction, of which more than 200 square meters are dedicated to habitable spaces, where a family currently resides. Additionally, an additional part of the property is designated for multiple uses, such as a corral and storage. However, there is the possibility of adapting these areas to create additional rooms or even a separate entrance for another family, thus expanding the options for use and enjoyment of the property. It is important to note that this rustic house shares a wall with the neighbor, forming part of a larger structure. One of the highlights of this property is its natural environment, which offers breathtaking panoramic views that change with the seasons. From every corner of the property, one can enjoy the beauty and serenity of the surrounding landscape, providing a living experience in harmony with nature. In summary, this rustic house