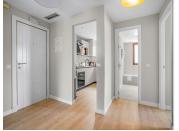

R4617856

Benahavís

REF# R4617856 469.000 €

| BEDS | BATHS | BUILT  | TERRACE |
|------|-------|--------|---------|
| 3    | 2     | 139 m² | 81 m²   |

This spectacular penthouse is situated on the edge of El Paraiso golf course and spread over two floors to ensure optimal space distribution and privacy. On the entrance level you find a south-facing living room that flows into a large semi-covered terrace, a perfect place for a drink or meal in the open air. A separate kitchen is fully equipped and finished with high quality materials to guarantee maximum comfort. Two modern and elegant style a guest bedrooms with shared bathroom are located on the same level. The upper level is completely dedicated to master suite with its own bathroom as well as a generous size terrace offering spectaculars views of nearby golf course, sea and mountains. The property is sold fully furnished, a covered garage place as well as a storage room are included into the asking price. Royal Marbella Golf Resort offers effortless ownership of a property combined with the personal enjoyment of a fully serviced resort and the rental income it can provide. In year one owners can benefit from a 6% guaranteed rental return. This is a golden opportunity for those who intend to spend holidays in a peaceful atmosphere, close to local golf courses and services, and end enjoy a steady rental income at the same time.