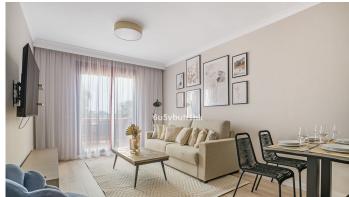

R4617856

Benahavís

REF# R4617856 469.000 €

| BEDS | BATHS | BUILT  | TERRACE |
|------|-------|--------|---------|
| 3    | 2     | 139 m² | 81 m²   |

This spectacular penthouse is situated on the edge of El Paraiso golf course and spread over two floors to ensure optimal space distribution and privacy. On the entrance level you find a south-facing living room that flows into a large semi-covered terrace, a perfect place for a drink or meal in the open air. A separate kitchen is fully equipped and finished with high quality materials to guarantee maximum comfort. Two modern and elegant style a guest bedrooms with shared bathroom are located on the same level. The upper level is completely dedicated to master suite with its own bathroom as well as a generous size terrace offering spectaculars views of nearby golf course, sea and mountains. The property is sold fully furnished, a covered garage place as well as a storage room are included into the asking price. Royal Marbella Golf Resort offers effortless ownership of a property combined with the personal enjoyment of a fully serviced resort and the rental income it can provide. In year one owners can benefit from a 6% guaranteed rental return. This is a golden opportunity for those who intend to spend holidays in a peaceful atmosphere, close to local golf courses and services, and end enjoy a steady rental income at the same time.