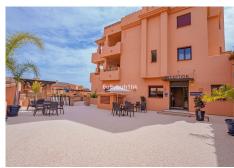

R4617856

Benahavís

REF# R4617856 469.000 €

| BEDS | BATHS | BUILT  | TERRACE |
|------|-------|--------|---------|
| 3    | 2     | 139 m² | 81 m²   |

This spectacular penthouse is situated on the edge of El Paraiso golf course and spread over two floors to ensure optimal space distribution and privacy. On the entrance level you find a south-facing living room that flows into a large semi-covered terrace, a perfect place for a drink or meal in the open air. A separate kitchen is fully equipped and finished with high quality materials to guarantee maximum comfort. Two modern and elegant style a guest bedrooms with shared bathroom are located on the same level. The upper level is completely dedicated to master suite with its own bathroom as well as a generous size terrace offering spectaculars views of nearby golf course, sea and mountains. The property is sold fully furnished, a covered garage place as well as a storage room are included into the asking price. Royal Marbella Golf Resort offers effortless ownership of a property combined with the personal enjoyment of a fully serviced resort and the rental income it can provide. In year one owners can benefit from a 6% guaranteed rental return. This is a golden opportunity for those who intend to spend holidays in a peaceful atmosphere, close to local golf courses and services, and end enjoy a steady rental income at the same time.