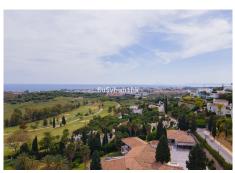

R4617856

Benahavís

REF# R4617856 469.000 €

| BEDS | BATHS | BUILT  | TERRACE |
|------|-------|--------|---------|
| 3    | 2     | 139 m² | 81 m²   |

This spectacular penthouse is situated on the edge of El Paraiso golf course and spread over two floors to ensure optimal space distribution and privacy. On the entrance level you find a south-facing living room that flows into a large semi-covered terrace, a perfect place for a drink or meal in the open air. A separate kitchen is fully equipped and finished with high quality materials to guarantee maximum comfort. Two modern and elegant style a guest bedrooms with shared bathroom are located on the same level. The upper level is completely dedicated to master suite with its own bathroom as well as a generous size terrace offering spectaculars views of nearby golf course, sea and mountains. The property is sold fully furnished, a covered garage place as well as a storage room are included into the asking price. Royal Marbella Golf Resort offers effortless ownership of a property combined with the personal enjoyment of a fully serviced resort and the rental income it can provide. In year one owners can benefit from a 6% guaranteed rental return. This is a golden opportunity for those who intend to spend holidays in a peaceful atmosphere, close to local golf courses and services, and end enjoy a steady rental income at the same time.