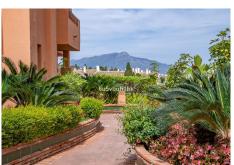

R4617856

Benahavís

REF# R4617856 469.000 €

| BEDS | BATHS | BUILT  | TERRACE |
|------|-------|--------|---------|
| 3    | 2     | 139 m² | 81 m²   |

This spectacular penthouse is situated on the edge of El Paraiso golf course and spread over two floors to ensure optimal space distribution and privacy. On the entrance level you find a south-facing living room that flows into a large semi-covered terrace, a perfect place for a drink or meal in the open air. A separate kitchen is fully equipped and finished with high quality materials to guarantee maximum comfort. Two modern and elegant style a guest bedrooms with shared bathroom are located on the same level. The upper level is completely dedicated to master suite with its own bathroom as well as a generous size terrace offering spectaculars views of nearby golf course, sea and mountains. The property is sold fully furnished, a covered garage place as well as a storage room are included into the asking price. Royal Marbella Golf Resort offers effortless ownership of a property combined with the personal enjoyment of a fully serviced resort and the rental income it can provide. In year one owners can benefit from a 6% guaranteed rental return. This is a golden opportunity for those who intend to spend holidays in a peaceful atmosphere, close to local golf courses and services, and end enjoy a steady rental income at the same time.