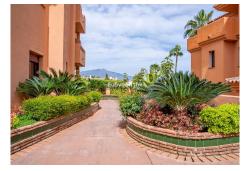

R4617856

Benahavís

REF# R4617856 469.000 €

| BEDS | BATHS | BUILT  | TERRACE |
|------|-------|--------|---------|
| 3    | 2     | 139 m² | 81 m²   |

This spectacular penthouse is situated on the edge of El Paraiso golf course and spread over two floors to ensure optimal space distribution and privacy. On the entrance level you find a south-facing living room that flows into a large semi-covered terrace, a perfect place for a drink or meal in the open air. A separate kitchen is fully equipped and finished with high quality materials to guarantee maximum comfort. Two modern and elegant style a guest bedrooms with shared bathroom are located on the same level. The upper level is completely dedicated to master suite with its own bathroom as well as a generous size terrace offering spectaculars views of nearby golf course, sea and mountains. The property is sold fully furnished, a covered garage place as well as a storage room are included into the asking price. Royal Marbella Golf Resort offers effortless ownership of a property combined with the personal enjoyment of a fully serviced resort and the rental income it can provide. In year one owners can benefit from a 6% guaranteed rental return. This is a golden opportunity for those who intend to spend holidays in a peaceful atmosphere, close to local golf courses and services, and end enjoy a steady rental income at the same time.