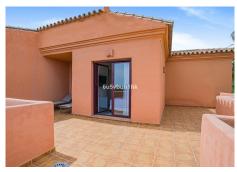

R4617856

Benahavís

REF# R4617856 469.000 €

| BEDS | BATHS | BUILT  | TERRACE |
|------|-------|--------|---------|
| 3    | 2     | 139 m² | 81 m²   |

This spectacular penthouse is situated on the edge of El Paraiso golf course and spread over two floors to ensure optimal space distribution and privacy. On the entrance level you find a south-facing living room that flows into a large semi-covered terrace, a perfect place for a drink or meal in the open air. A separate kitchen is fully equipped and finished with high quality materials to guarantee maximum comfort. Two modern and elegant style a guest bedrooms with shared bathroom are located on the same level. The upper level is completely dedicated to master suite with its own bathroom as well as a generous size terrace offering spectaculars views of nearby golf course, sea and mountains. The property is sold fully furnished, a covered garage place as well as a storage room are included into the asking price. Royal Marbella Golf Resort offers effortless ownership of a property combined with the personal enjoyment of a fully serviced resort and the rental income it can provide. In year one owners can benefit from a 6% guaranteed rental return. This is a golden opportunity for those who intend to spend holidays in a peaceful atmosphere, close to local golf courses and services, and end enjoy a steady rental income at the same time.