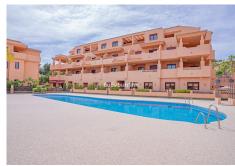

R4617856

Benahavís

REF# R4617856 469.000 €

| BEDS | BATHS | BUILT  | TERRACE |
|------|-------|--------|---------|
| 3    | 2     | 139 m² | 81 m²   |

This spectacular penthouse is situated on the edge of El Paraiso golf course and spread over two floors to ensure optimal space distribution and privacy. On the entrance level you find a south-facing living room that flows into a large semi-covered terrace, a perfect place for a drink or meal in the open air. A separate kitchen is fully equipped and finished with high quality materials to guarantee maximum comfort. Two modern and elegant style a guest bedrooms with shared bathroom are located on the same level. The upper level is completely dedicated to master suite with its own bathroom as well as a generous size terrace offering spectaculars views of nearby golf course, sea and mountains. The property is sold fully furnished, a covered garage place as well as a storage room are included into the asking price. Royal Marbella Golf Resort offers effortless ownership of a property combined with the personal enjoyment of a fully serviced resort and the rental income it can provide. In year one owners can benefit from a 6% guaranteed rental return. This is a golden opportunity for those who intend to spend holidays in a peaceful atmosphere, close to local golf courses and services, and end enjoy a steady rental income at the same time.