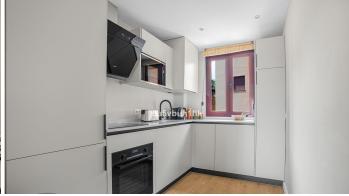

R4617856

Benahavís

REF# R4617856 469.000 €

| BEDS | BATHS | BUILT  | TERRACE |
|------|-------|--------|---------|
| 3    | 2     | 139 m² | 81 m²   |

This spectacular penthouse is situated on the edge of El Paraiso golf course and spread over two floors to ensure optimal space distribution and privacy. On the entrance level you find a south-facing living room that flows into a large semi-covered terrace, a perfect place for a drink or meal in the open air. A separate kitchen is fully equipped and finished with high quality materials to guarantee maximum comfort. Two modern and elegant style a guest bedrooms with shared bathroom are located on the same level. The upper level is completely dedicated to master suite with its own bathroom as well as a generous size terrace offering spectaculars views of nearby golf course, sea and mountains. The property is sold fully furnished, a covered garage place as well as a storage room are included into the asking price. Royal Marbella Golf Resort offers effortless ownership of a property combined with the personal enjoyment of a fully serviced resort and the rental income it can provide. In year one owners can benefit from a 6% guaranteed rental return. This is a golden opportunity for those who intend to spend holidays in a peaceful atmosphere, close to local golf courses and services, and end enjoy a steady rental income at the same time.