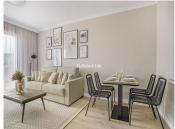

R4617856

Benahavís

REF# R4617856 469.000 €

| BEDS | BATHS | BUILT  | TERRACE |
|------|-------|--------|---------|
| 3    | 2     | 139 m² | 81 m²   |

This spectacular penthouse is situated on the edge of El Paraiso golf course and spread over two floors to ensure optimal space distribution and privacy. On the entrance level you find a south-facing living room that flows into a large semi-covered terrace, a perfect place for a drink or meal in the open air. A separate kitchen is fully equipped and finished with high quality materials to guarantee maximum comfort. Two modern and elegant style a guest bedrooms with shared bathroom are located on the same level. The upper level is completely dedicated to master suite with its own bathroom as well as a generous size terrace offering spectaculars views of nearby golf course, sea and mountains. The property is sold fully furnished, a covered garage place as well as a storage room are included into the asking price. Royal Marbella Golf Resort offers effortless ownership of a property combined with the personal enjoyment of a fully serviced resort and the rental income it can provide. In year one owners can benefit from a 6% guaranteed rental return. This is a golden opportunity for those who intend to spend holidays in a peaceful atmosphere, close to local golf courses and services, and end enjoy a steady rental income at the same time.