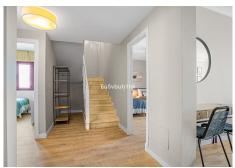

R4617856

Benahavís

REF# R4617856 469.000 €

| BEDS | BATHS | BUILT  | TERRACE |
|------|-------|--------|---------|
| 3    | 2     | 139 m² | 81 m²   |

This spectacular penthouse is situated on the edge of El Paraiso golf course and spread over two floors to ensure optimal space distribution and privacy. On the entrance level you find a south-facing living room that flows into a large semi-covered terrace, a perfect place for a drink or meal in the open air. A separate kitchen is fully equipped and finished with high quality materials to guarantee maximum comfort. Two modern and elegant style a guest bedrooms with shared bathroom are located on the same level. The upper level is completely dedicated to master suite with its own bathroom as well as a generous size terrace offering spectaculars views of nearby golf course, sea and mountains. The property is sold fully furnished, a covered garage place as well as a storage room are included into the asking price. Royal Marbella Golf Resort offers effortless ownership of a property combined with the personal enjoyment of a fully serviced resort and the rental income it can provide. In year one owners can benefit from a 6% guaranteed rental return. This is a golden opportunity for those who intend to spend holidays in a peaceful atmosphere, close to local golf courses and services, and end enjoy a steady rental income at the same time.