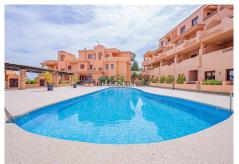

R4617856

Benahavís

REF# R4617856 469.000 €

| BEDS | BATHS | BUILT  | TERRACE |
|------|-------|--------|---------|
| 3    | 2     | 139 m² | 81 m²   |

This spectacular penthouse is situated on the edge of El Paraiso golf course and spread over two floors to ensure optimal space distribution and privacy. On the entrance level you find a south-facing living room that flows into a large semi-covered terrace, a perfect place for a drink or meal in the open air. A separate kitchen is fully equipped and finished with high quality materials to guarantee maximum comfort. Two modern and elegant style a guest bedrooms with shared bathroom are located on the same level. The upper level is completely dedicated to master suite with its own bathroom as well as a generous size terrace offering spectaculars views of nearby golf course, sea and mountains. The property is sold fully furnished, a covered garage place as well as a storage room are included into the asking price. Royal Marbella Golf Resort offers effortless ownership of a property combined with the personal enjoyment of a fully serviced resort and the rental income it can provide. In year one owners can benefit from a 6% guaranteed rental return. This is a golden opportunity for those who intend to spend holidays in a peaceful atmosphere, close to local golf courses and services, and end enjoy a steady rental income at the same time.