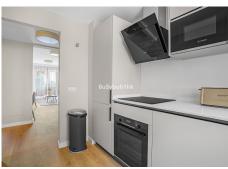

R4617856

Benahavís

REF# R4617856 469.000 €

| BEDS | BATHS | BUILT  | TERRACE |
|------|-------|--------|---------|
| 3    | 2     | 139 m² | 81 m²   |

This spectacular penthouse is situated on the edge of El Paraiso golf course and spread over two floors to ensure optimal space distribution and privacy. On the entrance level you find a south-facing living room that flows into a large semi-covered terrace, a perfect place for a drink or meal in the open air. A separate kitchen is fully equipped and finished with high quality materials to guarantee maximum comfort. Two modern and elegant style a guest bedrooms with shared bathroom are located on the same level. The upper level is completely dedicated to master suite with its own bathroom as well as a generous size terrace offering spectaculars views of nearby golf course, sea and mountains. The property is sold fully furnished, a covered garage place as well as a storage room are included into the asking price. Royal Marbella Golf Resort offers effortless ownership of a property combined with the personal enjoyment of a fully serviced resort and the rental income it can provide. In year one owners can benefit from a 6% guaranteed rental return. This is a golden opportunity for those who intend to spend holidays in a peaceful atmosphere, close to local golf courses and services, and end enjoy a steady rental income at the same time.