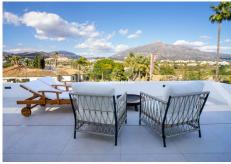

Newly finished, this spacious modern villa has 3 out of the 5 en-suite bedrooms distributed on the ground floor, one of them being a cozy private lock-off with its own private entrance, perfect for additional guests coming to visit. On the same floor, you also have a brand new open plan German-made kitchen, a beautiful dining and living area completely furnished and ready to move in. It further features a real wooden fireplace, for the slightly colder months of the year, as well as underfloor heating throughout. As you slide open the new glass doors to access the outside dining area and lounge, you find a large outdoor pool in the lush landscaped garden, all completely private. Furthermore, this Villa has a state of art new Finnish Sauna, with direct access to the garden and pool. On the first floor, you have the final two bedrooms, both en-suite, one being the master that has direct access to a large terrace, offering a picaresque view of the La Concha Mountain – a breathtaking sight to wake up to. The Villa further features a large roof terrace to enjoy the sun in peace all throughout the day with unobstructed views over Las Brisas Golf course. Not only has this villa been built with high quality materials, but also with energy saving in mind with solar panels for the hot water production.