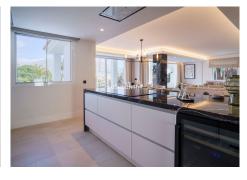

Newly finished, this spacious modern villa has 3 out of the 5 en-suite bedrooms distributed on the ground floor, one of them being a cozy private lock-off with its own private entrance, perfect for additional guests coming to visit. On the same floor, you also have a brand new open plan German-made kitchen, a beautiful dining and living area completely furnished and ready to move in. It further features a real wooden fireplace, for the slightly colder months of the year, as well as underfloor heating throughout. As you slide open the new glass doors to access the outside dining area and lounge, you find a large outdoor pool in the lush landscaped garden, all completely private. Furthermore, this Villa has a state of art new Finnish Sauna, with direct access to the garden and pool. On the first floor, you have the final two bedrooms, both en-suite, one being the master that has direct access to a large terrace, offering a picaresque view of the La Concha Mountain – a breathtaking sight to wake up to. The Villa further features a large roof terrace to enjoy the sun in peace all throughout the day with unobstructed views over Las Brisas Golf course. Not only has this villa been built with high quality materials, but also with energy saving in mind with solar panels for the hot water production.