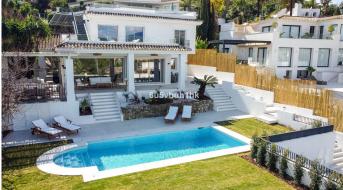

Newly finished, this spacious modern villa has 3 out of the 5 en-suite bedrooms distributed on the ground floor, one of them being a cozy private lock-off with its own private entrance, perfect for additional guests coming to visit. On the same floor, you also have a brand new open plan German-made kitchen, a beautiful dining and living area completely furnished and ready to move in. It further features a real wooden fireplace, for the slightly colder months of the year, as well as underfloor heating throughout. As you slide open the new glass doors to access the outside dining area and lounge, you find a large outdoor pool in the lush landscaped garden, all completely private. Furthermore, this Villa has a state of art new Finnish Sauna, with direct access to the garden and pool. On the first floor, you have the final two bedrooms, both en-suite, one being the master that has direct access to a large terrace, offering a picaresque view of the La Concha Mountain – a breathtaking sight to wake up to. The Villa further features a large roof terrace to enjoy the sun in peace all throughout the day with unobstructed views over Las Brisas Golf course. Not only has this villa been built with high quality materials, but also with energy saving in mind with solar panels for the hot water production.