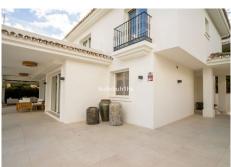

R4302328

Nueva Andalucía

REF# R4302328 2.950.000 €

| BEDS | BATHS | BUILT  | PLOT               | TERRACE |
|------|-------|--------|--------------------|---------|
| 5    | 5     | 448 m² | 802 m <sup>2</sup> | 110 m²  |

Newly finished, this spacious modern villa has 3 out of the 5 en-suite bedrooms distributed on the ground floor, one of them being a cozy private lock-off with its own private entrance, perfect for additional guests coming to visit. On the same floor, you also have a brand new open plan German-made kitchen, a beautiful dining and living area completely furnished and ready to move in. It further features a real wooden fireplace, for the slightly colder months of the year, as well as underfloor heating throughout. As you slide open the new glass doors to access the outside dining area and lounge, you find a large outdoor pool in the lush landscaped garden, all completely private. Furthermore, this Villa has a state of art new Finnish Sauna, with direct access to the garden and pool. On the first floor, you have the final two bedrooms, both en-suite, one being the master that has direct access to a large terrace, offering a picaresque view of the La Concha Mountain – a breathtaking sight to wake up to. The Villa further features a large roof terrace to enjoy the sun in peace all throughout the day with unobstructed views over Las Brisas Golf course. Not only has this villa been built with high quality materials, but also with energy saving in mind with solar panels for the hot water production.