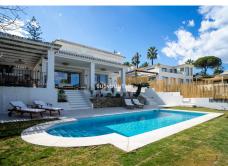

R4302328

Nueva Andalucía

REF# R4302328 2.950.000 €

| BEDS | BATHS | BUILT  | PLOT               | TERRACE |
|------|-------|--------|--------------------|---------|
| 5    | 5     | 448 m² | 802 m <sup>2</sup> | 110 m²  |

Newly finished, this spacious modern villa has 3 out of the 5 en-suite bedrooms distributed on the ground floor, one of them being a cozy private lock-off with its own private entrance, perfect for additional guests coming to visit. On the same floor, you also have a brand new open plan German-made kitchen, a beautiful dining and living area completely furnished and ready to move in. It further features a real wooden fireplace, for the slightly colder months of the year, as well as underfloor heating throughout. As you slide open the new glass doors to access the outside dining area and lounge, you find a large outdoor pool in the lush landscaped garden, all completely private. Furthermore, this Villa has a state of art new Finnish Sauna, with direct access to the garden and pool. On the first floor, you have the final two bedrooms, both en-suite, one being the master that has direct access to a large terrace, offering a picaresque view of the La Concha Mountain – a breathtaking sight to wake up to. The Villa further features a large roof terrace to enjoy the sun in peace all throughout the day with unobstructed views over Las Brisas Golf course. Not only has this villa been built with high quality materials, but also with energy saving in mind with solar panels for the hot water production.