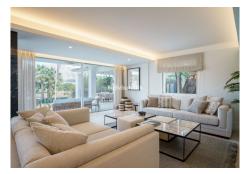

Newly finished, this spacious modern villa has 3 out of the 5 en-suite bedrooms distributed on the ground floor, one of them being a cozy private lock-off with its own private entrance, perfect for additional guests coming to visit. On the same floor, you also have a brand new open plan German-made kitchen, a beautiful dining and living area completely furnished and ready to move in. It further features a real wooden fireplace, for the slightly colder months of the year, as well as underfloor heating throughout. As you slide open the new glass doors to access the outside dining area and lounge, you find a large outdoor pool in the lush landscaped garden, all completely private. Furthermore, this Villa has a state of art new Finnish Sauna, with direct access to the garden and pool. On the first floor, you have the final two bedrooms, both en-suite, one being the master that has direct access to a large terrace, offering a picaresque view of the La Concha Mountain – a breathtaking sight to wake up to. The Villa further features a large roof terrace to enjoy the sun in peace all throughout the day with unobstructed views over Las Brisas Golf course. Not only has this villa been built with high quality materials, but also with energy saving in mind with solar panels for the hot water production.