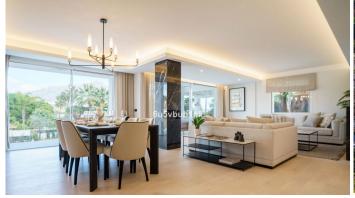

Newly finished, this spacious modern villa has 3 out of the 5 en-suite bedrooms distributed on the ground floor, one of them being a cozy private lock-off with its own private entrance, perfect for additional guests coming to visit. On the same floor, you also have a brand new open plan German-made kitchen, a beautiful dining and living area completely furnished and ready to move in. It further features a real wooden fireplace, for the slightly colder months of the year, as well as underfloor heating throughout. As you slide open the new glass doors to access the outside dining area and lounge, you find a large outdoor pool in the lush landscaped garden, all completely private. Furthermore, this Villa has a state of art new Finnish Sauna, with direct access to the garden and pool. On the first floor, you have the final two bedrooms, both en-suite, one being the master that has direct access to a large terrace, offering a picaresque view of the La Concha Mountain – a breathtaking sight to wake up to. The Villa further features a large roof terrace to enjoy the sun in peace all throughout the day with unobstructed views over Las Brisas Golf course. Not only has this villa been built with high quality materials, but also with energy saving in mind with solar panels for the hot water production.