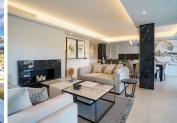

Newly finished, this spacious modern villa has 3 out of the 5 en-suite bedrooms distributed on the ground floor, one of them being a cozy private lock-off with its own private entrance, perfect for additional guests coming to visit. On the same floor, you also have a brand new open plan German-made kitchen, a beautiful dining and living area completely furnished and ready to move in. It further features a real wooden fireplace, for the slightly colder months of the year, as well as underfloor heating throughout. As you slide open the new glass doors to access the outside dining area and lounge, you find a large outdoor pool in the lush landscaped garden, all completely private. Furthermore, this Villa has a state of art new Finnish Sauna, with direct access to the garden and pool. On the first floor, you have the final two bedrooms, both en-suite, one being the master that has direct access to a large terrace, offering a picaresque view of the La Concha Mountain – a breathtaking sight to wake up to. The Villa further features a large roof terrace to enjoy the sun in peace all throughout the day with unobstructed views over Las Brisas Golf course. Not only has this villa been built with high quality materials, but also with energy saving in mind with solar panels for the hot water production.