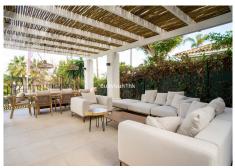

Newly finished, this spacious modern villa has 3 out of the 5 en-suite bedrooms distributed on the ground floor, one of them being a cozy private lock-off with its own private entrance, perfect for additional guests coming to visit. On the same floor, you also have a brand new open plan German-made kitchen, a beautiful dining and living area completely furnished and ready to move in. It further features a real wooden fireplace, for the slightly colder months of the year, as well as underfloor heating throughout. As you slide open the new glass doors to access the outside dining area and lounge, you find a large outdoor pool in the lush landscaped garden, all completely private. Furthermore, this Villa has a state of art new Finnish Sauna, with direct access to the garden and pool. On the first floor, you have the final two bedrooms, both en-suite, one being the master that has direct access to a large terrace, offering a picaresque view of the La Concha Mountain – a breathtaking sight to wake up to. The Villa further features a large roof terrace to enjoy the sun in peace all throughout the day with unobstructed views over Las Brisas Golf course. Not only has this villa been built with high quality materials, but also with energy saving in mind with solar panels for the hot water production.