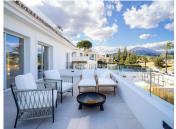

Newly finished, this spacious modern villa has 3 out of the 5 en-suite bedrooms distributed on the ground floor, one of them being a cozy private lock-off with its own private entrance, perfect for additional guests coming to visit. On the same floor, you also have a brand new open plan German-made kitchen, a beautiful dining and living area completely furnished and ready to move in. It further features a real wooden fireplace, for the slightly colder months of the year, as well as underfloor heating throughout. As you slide open the new glass doors to access the outside dining area and lounge, you find a large outdoor pool in the lush landscaped garden, all completely private. Furthermore, this Villa has a state of art new Finnish Sauna, with direct access to the garden and pool. On the first floor, you have the final two bedrooms, both en-suite, one being the master that has direct access to a large terrace, offering a picaresque view of the La Concha Mountain – a breathtaking sight to wake up to. The Villa further features a large roof terrace to enjoy the sun in peace all throughout the day with unobstructed views over Las Brisas Golf course. Not only has this villa been built with high quality materials, but also with energy saving in mind with solar panels for the hot water production.