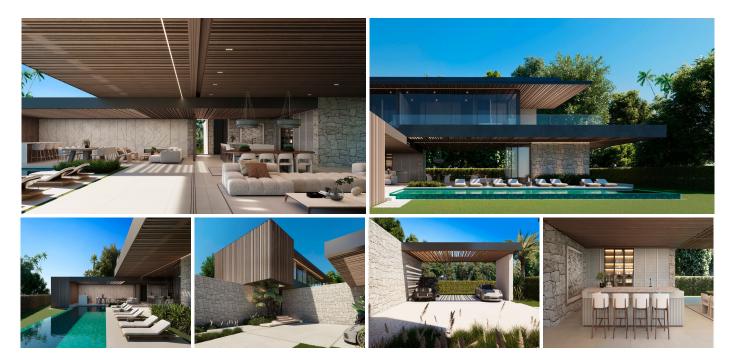

## R4308913

• Marbella

REF# R4308913 7.995.000 €

| BEDS | BATHS | BUILT  | PLOT    |
|------|-------|--------|---------|
| 6    | 6     | 789 m² | 1208 m² |

Sleek modern villa created with attention to details and beautiful natural elements located in the ultra prime area of Nueva Andalucia close to all amenities and within a short drive to the beach It is located in the gated community of Parcelas del Golf, Casa one of the most sought-after location with walking distance to restaurants, shops and the beach. Stepping into the house you are immediately struck by its harmony and modern spaces. There is an open living space with kitchen, dining and lounge that nicely connects to the outdoor area through it is large sliding windows that can be fully opened and hidden in the wall. Furthermore on this level there is 1 bedroom en-suite. Next to the pool area you will find a gazebo with the outdoor kitchen, dining and lounge area. All surrounded by a beautiful and green garden. On the first floor there is 3 bedrooms en-suite. The Master bedroom includes a walk-in closet, bathroom and private terrace with a jacuzzi. Going down to the basement you will have plenty of areas for entertainment, including the playroom, TV-corner, bar, gym and sauna. Here is also the fifth and sixth bedroom en-suite as well as a home office.