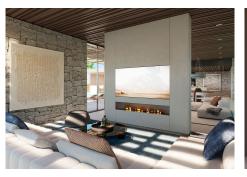

## R4308913

• Marbella

REF# R4308913 7.995.000 €

| BEDS | BATHS | BUILT  | PLOT    |
|------|-------|--------|---------|
| 6    | 6     | 789 m² | 1208 m² |

Sleek modern villa created with attention to details and beautiful natural elements located in the ultra prime area of Nueva Andalucia close to all amenities and within a short drive to the beach It is located in the gated community of Parcelas del Golf, Casa one of the most sought-after location with walking distance to restaurants, shops and the beach. Stepping into the house you are immediately struck by its harmony and modern spaces. There is an open living space with kitchen, dining and lounge that nicely connects to the outdoor area through it is large sliding windows that can be fully opened and hidden in the wall. Furthermore on this level there is 1 bedroom en-suite. Next to the pool area you will find a gazebo with the outdoor kitchen, dining and lounge area. All surrounded by a beautiful and green garden. On the first floor there is 3 bedrooms en-suite. The Master bedroom includes a walk-in closet, bathroom and private terrace with a jacuzzi. Going down to the basement you will have plenty of areas for entertainment, including the playroom, TV-corner, bar, gym and sauna. Here is also the fifth and sixth bedroom en-suite as well as a home office.