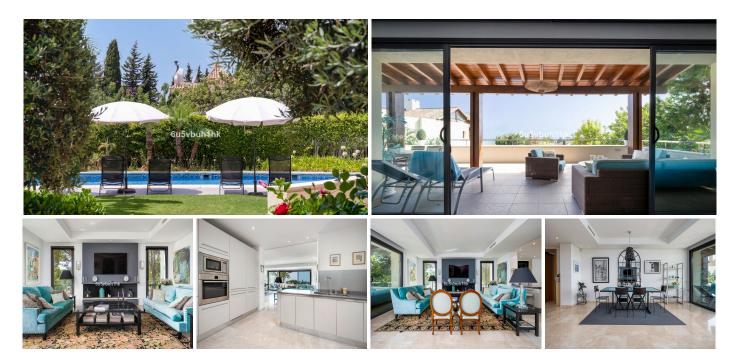

#### Marbella

REF# R4425514 1.595.000 €

| BEDS | BATHS | BUILT  | TERRACE |
|------|-------|--------|---------|
| 3    | 3     | 196 m² | 53 m²   |

Welcome to Imara, where you'll find an elegant property offering 3 bedrooms and 3 bathrooms. This spacious residence spans a generous 196 square meters, dedicated to providing the utmost comfort and style. As you step inside, you'll be greeted by a bright and inviting living and dining area. The apartment features a cozy fireplace, creating a warm ambiance on cooler evenings, and an open American kitchen equipped with high-quality Bosch appliances. For added convenience, there's a separate laundry room, making household chores a breeze. The standout feature of this property is the expansive terrace, measuring over 50 square meters. It offers both covered and uncovered sections, providing the perfect setting to soak in the breathtaking sea views. The main bedroom, complete with a private bathroom, opens directly onto this inviting terrace. Additionally, there are two more bedrooms, each with their own bathrooms, ensuring ample space and privacy for all residents. An extra guest toilet adds to the overall convenience. The community offers exceptional amenities, including a heated swimming pool surrounded by meticulously maintained gardens. With 24-hour security in place, you can enjoy a peaceful and secure environment. Situated in the highly sought-after Sierra Blanca area on the prestigious Golden Mile, you're just a quick 2minute drive from shops and a mere 5 minutes from schools. Nearby, you can explore the vibrant Marbella center and the luxurious Puerto Banus, where entertainment and leisure options abound. Imara presents an +34 951 123 083 | +44 (0)330 179 8687 | info@idiliqestates.com Local 28, Edificio D, Centro de Negocios Puerta de Banús, N-340, Km 175, 29660 Nueva Andlaucia