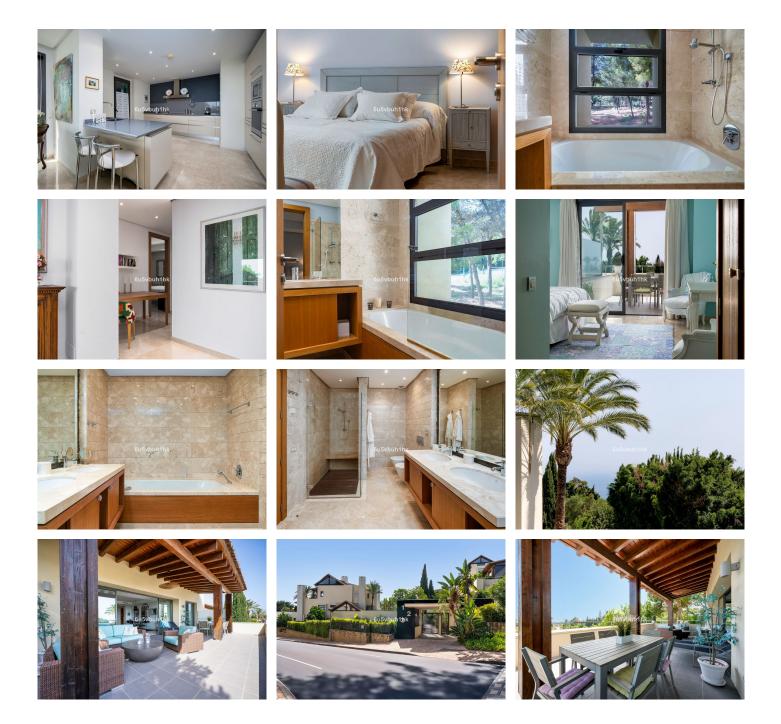

#### Marbella

REF# R4425514 1.595.000 €

| BEDS | BATHS | BUILT  | TERRACE |
|------|-------|--------|---------|
| 3    | 3     | 196 m² | 53 m²   |

Welcome to Imara, where you'll find an elegant property offering 3 bedrooms and 3 bathrooms. This spacious residence spans a generous 196 square meters, dedicated to providing the utmost comfort and style. As you step inside, you'll be greeted by a bright and inviting living and dining area. The apartment features a cozy fireplace, creating a warm ambiance on cooler evenings, and an open American kitchen equipped with high-quality Bosch appliances. For added convenience, there's a separate laundry room, making household chores a breeze. The standout feature of this property is the expansive terrace, measuring over 50 square meters. It offers both covered and uncovered sections, providing the perfect setting to soak in the breathtaking sea views. The main bedroom, complete with a private bathroom, opens directly onto this inviting terrace. Additionally, there are two more bedrooms, each with their own bathrooms, ensuring ample space and privacy for all residents. An extra guest toilet adds to the overall convenience. The community offers exceptional amenities, including a heated swimming pool surrounded by meticulously maintained gardens. With 24-hour security in place, you can enjoy a peaceful and secure environment. Situated in the highly sought-after Sierra Blanca area on the prestigious Golden Mile, you're just a quick 2minute drive from shops and a mere 5 minutes from schools. Nearby, you can explore the vibrant Marbella center and the luxurious Puerto Banus, where entertainment and leisure options abound. Imara presents an +34 951 123 083 | +44 (0)330 179 8687 | info@idiliqestates.com Local 28, Edificio D, Centro de Negocios Puerta de Banús, N-340, Km 175, 29660 Nueva Andlaucia