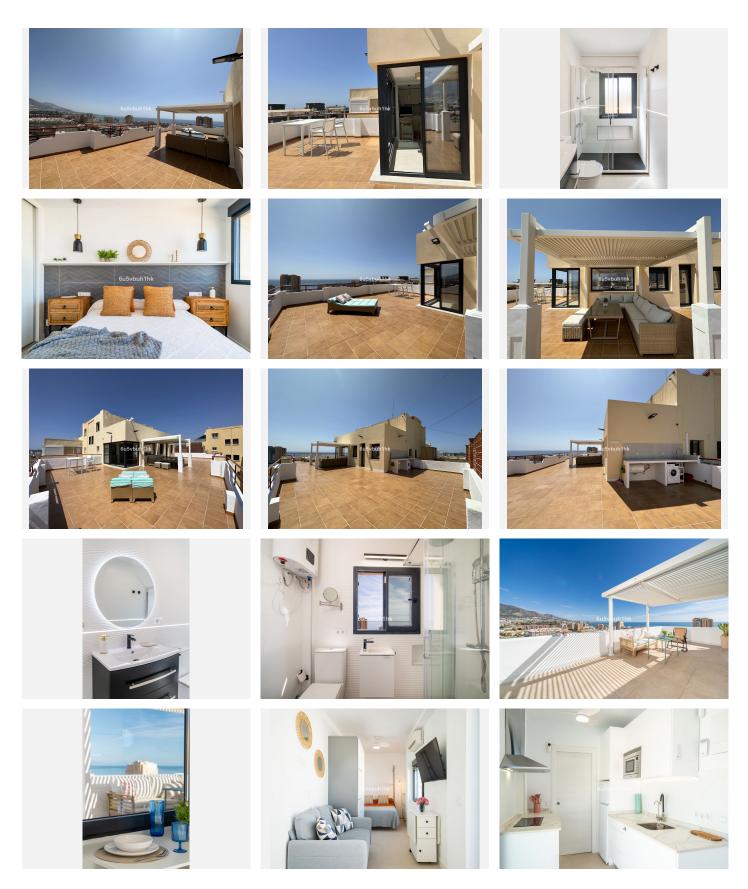

## R4687435 Los Boliches

REF# R4687435 799.000 €

| BEDS | BATHS | BUILT  | TERRACE |
|------|-------|--------|---------|
| 3    | 3     | 227 m² | 150 m²  |

In the heart of Fuengirola, this duplex penthouse on the 14th and 15th floors offers an unparalleled living experience. With a privileged location, enjoy 360-degree panoramic views, with the sea in front and the majestic mountain behind. Recently renovated to new, this home offers four bedrooms and three bathrooms, spread over two floors. With a kitchen on each level, over 150 square meters of terrace, and impeccable attention to detail in materials, furniture, and lighting, this property offers an unmatched level of comfort and quality. It is a true gem in the real estate market, difficult to find elsewhere. In addition to its impressive features, the location of this property is unbeatable. With all shops, supermarkets, the train connecting to Malaga and the airport, schools, clubs, medical services, and the beach just steps away, convenience is guaranteed in every aspect of daily life. The views from any corner of the property are simply breathtaking, capable of leaving anyone speechless. Additionally, the upper floor can function independently, providing flexibility and versatility to residents. With the tourist rental license in place, this property also offers an excellent investment opportunity. You can't miss this unique opportunity in life!