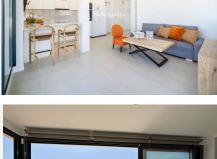

## R4687435 Los Boliches

REF# R4687435 799.000 €

| BEDS | BATHS | BUILT  | TERRACE |
|------|-------|--------|---------|
| 3    | 3     | 227 m² | 150 m²  |

In the heart of Fuengirola, this duplex penthouse on the 14th and 15th floors offers an unparalleled living experience. With a privileged location, enjoy 360-degree panoramic views, with the sea in front and the majestic mountain behind. Recently renovated to new, this home offers four bedrooms and three bathrooms, spread over two floors. With a kitchen on each level, over 150 square meters of terrace, and impeccable attention to detail in materials, furniture, and lighting, this property offers an unmatched level of comfort and quality. It is a true gem in the real estate market, difficult to find elsewhere. In addition to its impressive features, the location of this property is unbeatable. With all shops, supermarkets, the train connecting to Malaga and the airport, schools, clubs, medical services, and the beach just steps away, convenience is guaranteed in every aspect of daily life. The views from any corner of the property are simply breathtaking, capable of leaving anyone speechless. Additionally, the upper floor can function independently, providing flexibility and versatility to residents. With the tourist rental license in place, this property also offers an excellent investment opportunity. You can't miss this unique opportunity in life!