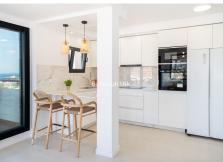

## R4687435 Los Boliches

REF# R4687435 799.000 €

| BEDS | BATHS | BUILT  | TERRACE |
|------|-------|--------|---------|
| 3    | 3     | 227 m² | 150 m²  |

In the heart of Fuengirola, this duplex penthouse on the 14th and 15th floors offers an unparalleled living experience. With a privileged location, enjoy 360-degree panoramic views, with the sea in front and the majestic mountain behind. Recently renovated to new, this home offers four bedrooms and three bathrooms, spread over two floors. With a kitchen on each level, over 150 square meters of terrace, and impeccable attention to detail in materials, furniture, and lighting, this property offers an unmatched level of comfort and quality. It is a true gem in the real estate market, difficult to find elsewhere. In addition to its impressive features, the location of this property is unbeatable. With all shops, supermarkets, the train connecting to Malaga and the airport, schools, clubs, medical services, and the beach just steps away, convenience is guaranteed in every aspect of daily life. The views from any corner of the property are simply breathtaking, capable of leaving anyone speechless. Additionally, the upper floor can function independently, providing flexibility and versatility to residents. With the tourist rental license in place, this property also offers an excellent investment opportunity. You can't miss this unique opportunity in life!