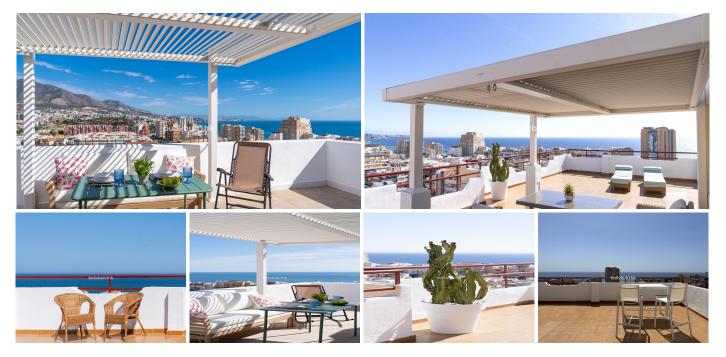

## R4687435 Los Boliches

REF# R4687435 799.000 €

| BEDS | BATHS | BUILT  | TERRACE |
|------|-------|--------|---------|
| 3    | 3     | 227 m² | 150 m²  |

In the heart of Fuengirola, this duplex penthouse on the 14th and 15th floors offers an unparalleled living experience. With a privileged location, enjoy 360-degree panoramic views, with the sea in front and the majestic mountain behind. Recently renovated to new, this home offers four bedrooms and three bathrooms, spread over two floors. With a kitchen on each level, over 150 square meters of terrace, and impeccable attention to detail in materials, furniture, and lighting, this property offers an unmatched level of comfort and quality. It is a true gem in the real estate market, difficult to find elsewhere. In addition to its impressive features, the location of this property is unbeatable. With all shops, supermarkets, the train connecting to Malaga and the airport, schools, clubs, medical services, and the beach just steps away, convenience is guaranteed in every aspect of daily life. The views from any corner of the property are simply breathtaking, capable of leaving anyone speechless. Additionally, the upper floor can function independently, providing flexibility and versatility to residents. With the tourist rental license in place, this property also offers an excellent investment opportunity. You can't miss this unique opportunity in life!