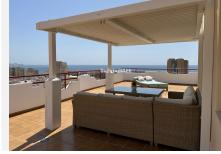

## R4687435 Los Boliches

REF# R4687435 799.000 €

| BEDS | BATHS | BUILT  | TERRACE |
|------|-------|--------|---------|
| 3    | 3     | 227 m² | 150 m²  |

In the heart of Fuengirola, this duplex penthouse on the 14th and 15th floors offers an unparalleled living experience. With a privileged location, enjoy 360-degree panoramic views, with the sea in front and the majestic mountain behind. Recently renovated to new, this home offers four bedrooms and three bathrooms, spread over two floors. With a kitchen on each level, over 150 square meters of terrace, and impeccable attention to detail in materials, furniture, and lighting, this property offers an unmatched level of comfort and quality. It is a true gem in the real estate market, difficult to find elsewhere. In addition to its impressive features, the location of this property is unbeatable. With all shops, supermarkets, the train connecting to Malaga and the airport, schools, clubs, medical services, and the beach just steps away, convenience is guaranteed in every aspect of daily life. The views from any corner of the property are simply breathtaking, capable of leaving anyone speechless. Additionally, the upper floor can function independently, providing flexibility and versatility to residents. With the tourist rental license in place, this property also offers an excellent investment opportunity. You can't miss this unique opportunity in life!