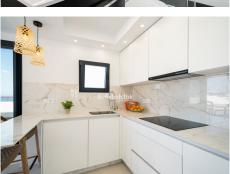

## R4687435 Los Boliches

REF# R4687435 799.000 €

| BEDS | BATHS | BUILT  | TERRACE |
|------|-------|--------|---------|
| 3    | 3     | 227 m² | 150 m²  |

In the heart of Fuengirola, this duplex penthouse on the 14th and 15th floors offers an unparalleled living experience. With a privileged location, enjoy 360-degree panoramic views, with the sea in front and the majestic mountain behind. Recently renovated to new, this home offers four bedrooms and three bathrooms, spread over two floors. With a kitchen on each level, over 150 square meters of terrace, and impeccable attention to detail in materials, furniture, and lighting, this property offers an unmatched level of comfort and quality. It is a true gem in the real estate market, difficult to find elsewhere. In addition to its impressive features, the location of this property is unbeatable. With all shops, supermarkets, the train connecting to Malaga and the airport, schools, clubs, medical services, and the beach just steps away, convenience is guaranteed in every aspect of daily life. The views from any corner of the property are simply breathtaking, capable of leaving anyone speechless. Additionally, the upper floor can function independently, providing flexibility and versatility to residents. With the tourist rental license in place, this property also offers an excellent investment opportunity. You can't miss this unique opportunity in life!