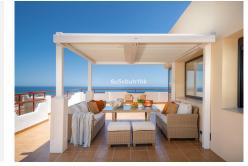

## R4687435 Los Boliches

REF# R4687435 799.000 €

| BEDS | BATHS | BUILT  | TERRACE |
|------|-------|--------|---------|
| 3    | 3     | 227 m² | 150 m²  |

In the heart of Fuengirola, this duplex penthouse on the 14th and 15th floors offers an unparalleled living experience. With a privileged location, enjoy 360-degree panoramic views, with the sea in front and the majestic mountain behind. Recently renovated to new, this home offers four bedrooms and three bathrooms, spread over two floors. With a kitchen on each level, over 150 square meters of terrace, and impeccable attention to detail in materials, furniture, and lighting, this property offers an unmatched level of comfort and quality. It is a true gem in the real estate market, difficult to find elsewhere. In addition to its impressive features, the location of this property is unbeatable. With all shops, supermarkets, the train connecting to Malaga and the airport, schools, clubs, medical services, and the beach just steps away, convenience is guaranteed in every aspect of daily life. The views from any corner of the property are simply breathtaking, capable of leaving anyone speechless. Additionally, the upper floor can function independently, providing flexibility and versatility to residents. With the tourist rental license in place, this property also offers an excellent investment opportunity. You can't miss this unique opportunity in life!