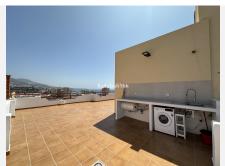

## R4687435 Los Boliches

REF# R4687435 799.000 €

| BEDS | BATHS | BUILT  | TERRACE |
|------|-------|--------|---------|
| 3    | 3     | 227 m² | 150 m²  |

In the heart of Fuengirola, this duplex penthouse on the 14th and 15th floors offers an unparalleled living experience. With a privileged location, enjoy 360-degree panoramic views, with the sea in front and the majestic mountain behind. Recently renovated to new, this home offers four bedrooms and three bathrooms, spread over two floors. With a kitchen on each level, over 150 square meters of terrace, and impeccable attention to detail in materials, furniture, and lighting, this property offers an unmatched level of comfort and quality. It is a true gem in the real estate market, difficult to find elsewhere. In addition to its impressive features, the location of this property is unbeatable. With all shops, supermarkets, the train connecting to Malaga and the airport, schools, clubs, medical services, and the beach just steps away, convenience is guaranteed in every aspect of daily life. The views from any corner of the property are simply breathtaking, capable of leaving anyone speechless. Additionally, the upper floor can function independently, providing flexibility and versatility to residents. With the tourist rental license in place, this property also offers an excellent investment opportunity. You can't miss this unique opportunity in life!