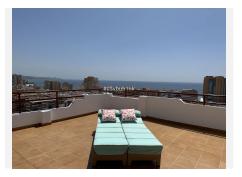

## R4687435 Los Boliches

REF# R4687435 799.000 €

| BEDS | BATHS | BUILT  | TERRACE |
|------|-------|--------|---------|
| 3    | 3     | 227 m² | 150 m²  |

In the heart of Fuengirola, this duplex penthouse on the 14th and 15th floors offers an unparalleled living experience. With a privileged location, enjoy 360-degree panoramic views, with the sea in front and the majestic mountain behind. Recently renovated to new, this home offers four bedrooms and three bathrooms, spread over two floors. With a kitchen on each level, over 150 square meters of terrace, and impeccable attention to detail in materials, furniture, and lighting, this property offers an unmatched level of comfort and quality. It is a true gem in the real estate market, difficult to find elsewhere. In addition to its impressive features, the location of this property is unbeatable. With all shops, supermarkets, the train connecting to Malaga and the airport, schools, clubs, medical services, and the beach just steps away, convenience is guaranteed in every aspect of daily life. The views from any corner of the property are simply breathtaking, capable of leaving anyone speechless. Additionally, the upper floor can function independently, providing flexibility and versatility to residents. With the tourist rental license in place, this property also offers an excellent investment opportunity. You can't miss this unique opportunity in life!