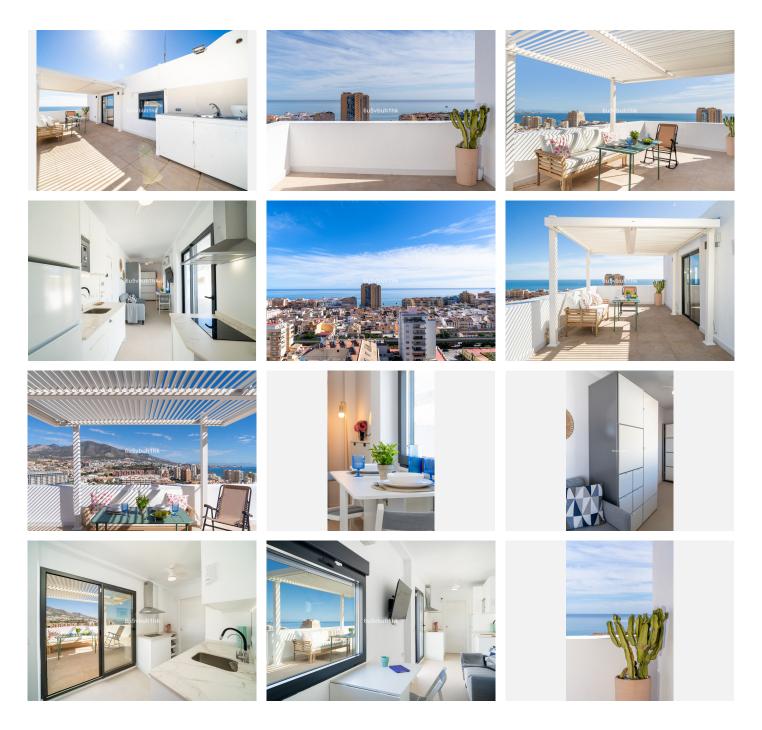

## R4687435 Los Boliches

REF# R4687435 799.000 €

| BEDS | BATHS | BUILT  | TERRACE |
|------|-------|--------|---------|
| 3    | 3     | 227 m² | 150 m²  |

In the heart of Fuengirola, this duplex penthouse on the 14th and 15th floors offers an unparalleled living experience. With a privileged location, enjoy 360-degree panoramic views, with the sea in front and the majestic mountain behind. Recently renovated to new, this home offers four bedrooms and three bathrooms, spread over two floors. With a kitchen on each level, over 150 square meters of terrace, and impeccable attention to detail in materials, furniture, and lighting, this property offers an unmatched level of comfort and quality. It is a true gem in the real estate market, difficult to find elsewhere. In addition to its impressive features, the location of this property is unbeatable. With all shops, supermarkets, the train connecting to Malaga and the airport, schools, clubs, medical services, and the beach just steps away, convenience is guaranteed in every aspect of daily life. The views from any corner of the property are simply breathtaking, capable of leaving anyone speechless. Additionally, the upper floor can function independently, providing flexibility and versatility to residents. With the tourist rental license in place, this property also offers an excellent investment opportunity. You can't miss this unique opportunity in life!