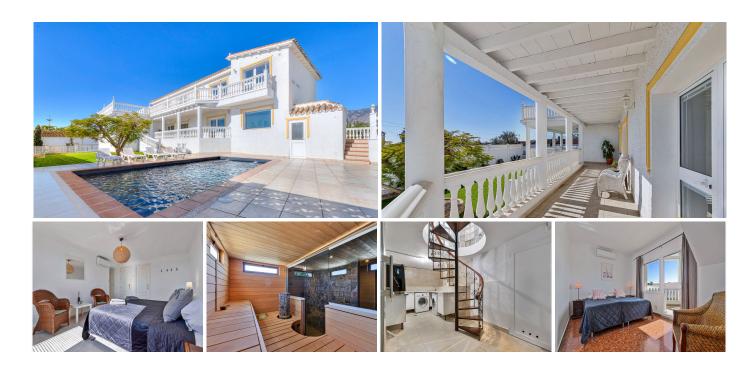

## LUXURY VILLA WITH SPECTACULAR VIEWS

We present this impressive detached house that stands out for its privileged location just a stone's throw from the beaches of Fuengirola, offering spectacular panoramic sea and mountain views.

The house consists of 6 bedrooms all facing south, 6 bathrooms, 2 toilets (one in the pool area) a sauna for 10 people, a large living room with fireplace, full kitchen with dining area, two terraces on the top floor of 32m2 and 22m2 with spectacular views of both the sea and the mountains of Mijas.

From the living room and the 2 bedrooms on the ground floor there is access to a 50m2 partly covered terrace which leads to a large garden of 200m2 with lots of privacy and an 8x5m swimming pool with a gazebo, toilet and barbecue area.

In the basement there is a laundry area and two independent garages. In addition, the house has a patio with parking for 4 more cars.

**ESTATES** 

Energetically, this house is very efficient as it has solar panels with a 600 litre tank. Its location is unbeatable: supermarkets at 400 metres (Lidl, Aldi), pharmacy at 200 metres, golf courses at less than 10 minutes and the beach at 5 minutes away. The property also has a tourist license in use, which makes it a truly exceptional jewel to enjoy life on the Costa del Sol as well as being a unique investment opportunity. Visit the virtual tour to get to know all its nooks and crannies.