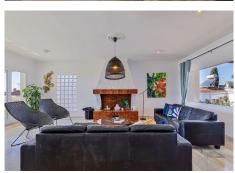

The house consists of 6 bedrooms all facing south, 6 bathrooms, 2 toilets (one in the pool area) a sauna for 10 people, a large living room with fireplace, full kitchen with dining area, two terraces on the top floor of 32m2 and 22m2 with spectacular views of both the sea and the mountains of Mijas.