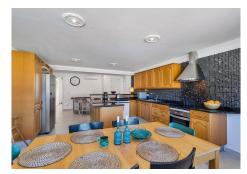

The house consists of 6 bedrooms all facing south, 6 bathrooms, 2 toilets (one in the pool area) a sauna for 10 people, a large living room with fireplace, full kitchen with dining area, two terraces on the top floor of 32m2 and 22m2 with spectacular views of both the sea and the mountains of Mijas.