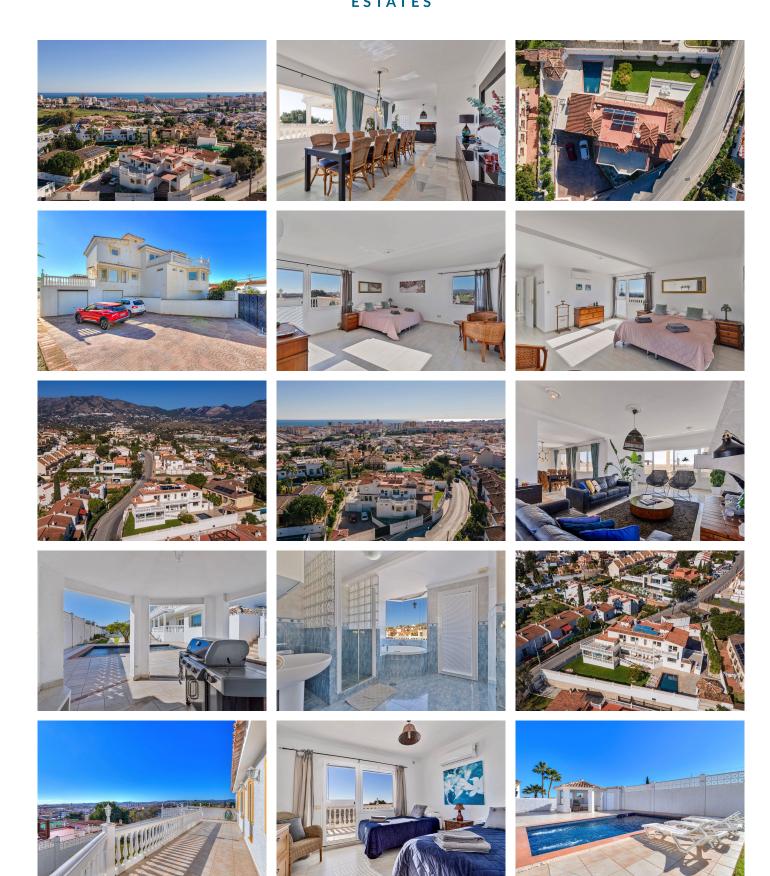

## LUXURY VILLA WITH SPECTACULAR VIEWS

We present this impressive detached house that stands out for its privileged location just a stone's throw from the beaches of Fuengirola, offering spectacular panoramic sea and mountain views.

The house consists of 6 bedrooms all facing south, 6 bathrooms, 2 toilets (one in the pool area) a sauna for 10 people, a large living room with fireplace, full kitchen with dining area, two terraces on the top floor of 32m2 and 22m2 with spectacular views of both the sea and the mountains of Mijas.

From the living room and the 2 bedrooms on the ground floor there is access to a 50m2 partly covered terrace which leads to a large garden of 200m2 with lots of privacy and an 8x5m swimming pool with a gazebo, toilet and barbecue area.

In the basement there is a laundry area and two independent garages. In addition, the house has a patio with parking for 4 more cars.

**ESTATES** 

Energetically, this house is very efficient as it has solar panels with a 600 litre tank. Its location is unbeatable: supermarkets at 400 metres (Lidl, Aldi), pharmacy at 200 metres, golf courses at less than 10 minutes and the beach at 5 minutes away. The property also has a tourist license in use, which makes it a truly exceptional jewel to enjoy life on the Costa del Sol as well as being a unique investment opportunity. Visit the virtual tour to get to know all its nooks and crannies.