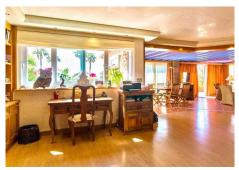

R4733956

La Carihuela

REF# R4733956 839.900 €

| BEDS | BATHS | BUILT  | TERRACE |
|------|-------|--------|---------|
| 5    | 5     | 365 m² | 146 m²  |

Without a doubt, the most exclusive of La Carihuela and with enviable front views of the sea. Located in the Plaza del Remo and next to the future UNIQA building. The property has been renovated with the highest standards of quality and consciously conceived in 2 separate parts for large families, thus keeping privacy between these two areas. The house is very bright and with sun all day. It is distributed in: - Large living room, with large window and direct access to one of its terraces. - American kitchen front to sea, fully equipped and laundry room with ironing area. - 5 very spacious bedrooms, each with en suite bathroom and 1 separate toilet. - Large terraces that surround the property completely and with all possible orientations (east, south, west and north) - Parking space for 2 cars - It offers air conditioning (cold/heat) - Includes most of the furniture. Its privileged location makes it a unique and guaranteed investment opportunity over the years. Enjoy a special home in one of the most popular areas of Torremolinos. Do not miss the opportunity to visit it and to live in a few minutes of everything without giving up the tranquility, the proximity of the sea and the comfort offered by this magnificent house. VISIT THIS VIVIENDA WITHOUT COMMITMENT OR QUESTION ANY DUDA. We're in charge!