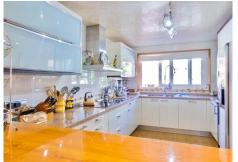

R4733956

La Carihuela

REF# R4733956 839.900 €

| BEDS | BATHS | BUILT  | TERRACE |
|------|-------|--------|---------|
| 5    | 5     | 365 m² | 146 m²  |

Without a doubt, the most exclusive of La Carihuela and with enviable front views of the sea. Located in the Plaza del Remo and next to the future UNIQA building. The property has been renovated with the highest standards of quality and consciously conceived in 2 separate parts for large families, thus keeping privacy between these two areas. The house is very bright and with sun all day. It is distributed in: - Large living room, with large window and direct access to one of its terraces. - American kitchen front to sea, fully equipped and laundry room with ironing area. - 5 very spacious bedrooms, each with en suite bathroom and 1 separate toilet. - Large terraces that surround the property completely and with all possible orientations (east, south, west and north) - Parking space for 2 cars - It offers air conditioning (cold/heat) - Includes most of the furniture. Its privileged location makes it a unique and guaranteed investment opportunity over the years. Enjoy a special home in one of the most popular areas of Torremolinos. Do not miss the opportunity to visit it and to live in a few minutes of everything without giving up the tranquility, the proximity of the sea and the comfort offered by this magnificent house. VISIT THIS VIVIENDA WITHOUT COMMITMENT OR QUESTION ANY DUDA. We're in charge!