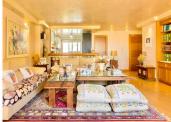

R4733956

La Carihuela

REF# R4733956 839.900 €

| BEDS | BATHS | BUILT  | TERRACE |
|------|-------|--------|---------|
| 5    | 5     | 365 m² | 146 m²  |

Without a doubt, the most exclusive of La Carihuela and with enviable front views of the sea. Located in the Plaza del Remo and next to the future UNIQA building. The property has been renovated with the highest standards of quality and consciously conceived in 2 separate parts for large families, thus keeping privacy between these two areas. The house is very bright and with sun all day. It is distributed in: - Large living room, with large window and direct access to one of its terraces. - American kitchen front to sea, fully equipped and laundry room with ironing area. - 5 very spacious bedrooms, each with en suite bathroom and 1 separate toilet. - Large terraces that surround the property completely and with all possible orientations (east, south, west and north) - Parking space for 2 cars - It offers air conditioning (cold/heat) - Includes most of the furniture. Its privileged location makes it a unique and guaranteed investment opportunity over the years. Enjoy a special home in one of the most popular areas of Torremolinos. Do not miss the opportunity to visit it and to live in a few minutes of everything without giving up the tranquility, the proximity of the sea and the comfort offered by this magnificent house. VISIT THIS VIVIENDA WITHOUT COMMITMENT OR QUESTION ANY DUDA. We're in charge!