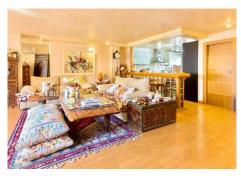

R4733956

La Carihuela

REF# R4733956 839.900 €

| BEDS | BATHS | BUILT  | TERRACE |
|------|-------|--------|---------|
| 5    | 5     | 365 m² | 146 m²  |

Without a doubt, the most exclusive of La Carihuela and with enviable front views of the sea. Located in the Plaza del Remo and next to the future UNIQA building. The property has been renovated with the highest standards of quality and consciously conceived in 2 separate parts for large families, thus keeping privacy between these two areas. The house is very bright and with sun all day. It is distributed in: - Large living room, with large window and direct access to one of its terraces. - American kitchen front to sea, fully equipped and laundry room with ironing area. - 5 very spacious bedrooms, each with en suite bathroom and 1 separate toilet. - Large terraces that surround the property completely and with all possible orientations (east, south, west and north) - Parking space for 2 cars - It offers air conditioning (cold/heat) - Includes most of the furniture. Its privileged location makes it a unique and guaranteed investment opportunity over the years. Enjoy a special home in one of the most popular areas of Torremolinos. Do not miss the opportunity to visit it and to live in a few minutes of everything without giving up the tranquility, the proximity of the sea and the comfort offered by this magnificent house. VISIT THIS VIVIENDA WITHOUT COMMITMENT OR QUESTION ANY DUDA. We're in charge!