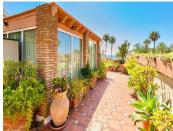

R4733956

La Carihuela

REF# R4733956 839.900 €

| BEDS | BATHS | BUILT  | TERRACE |
|------|-------|--------|---------|
| 5    | 5     | 365 m² | 146 m²  |

Without a doubt, the most exclusive of La Carihuela and with enviable front views of the sea. Located in the Plaza del Remo and next to the future UNIQA building. The property has been renovated with the highest standards of quality and consciously conceived in 2 separate parts for large families, thus keeping privacy between these two areas. The house is very bright and with sun all day. It is distributed in: - Large living room, with large window and direct access to one of its terraces. - American kitchen front to sea, fully equipped and laundry room with ironing area. - 5 very spacious bedrooms, each with en suite bathroom and 1 separate toilet. - Large terraces that surround the property completely and with all possible orientations (east, south, west and north) - Parking space for 2 cars - It offers air conditioning (cold/heat) - Includes most of the furniture. Its privileged location makes it a unique and guaranteed investment opportunity over the years. Enjoy a special home in one of the most popular areas of Torremolinos. Do not miss the opportunity to visit it and to live in a few minutes of everything without giving up the tranquility, the proximity of the sea and the comfort offered by this magnificent house. VISIT THIS VIVIENDA WITHOUT COMMITMENT OR QUESTION ANY DUDA. We're in charge!