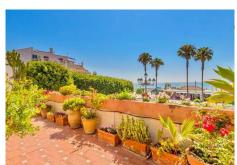

R4733956

La Carihuela

REF# R4733956 839.900 €

| BEDS | BATHS | BUILT  | TERRACE |
|------|-------|--------|---------|
| 5    | 5     | 365 m² | 146 m²  |

Without a doubt, the most exclusive of La Carihuela and with enviable front views of the sea. Located in the Plaza del Remo and next to the future UNIQA building. The property has been renovated with the highest standards of quality and consciously conceived in 2 separate parts for large families, thus keeping privacy between these two areas. The house is very bright and with sun all day. It is distributed in: - Large living room, with large window and direct access to one of its terraces. - American kitchen front to sea, fully equipped and laundry room with ironing area. - 5 very spacious bedrooms, each with en suite bathroom and 1 separate toilet. - Large terraces that surround the property completely and with all possible orientations (east, south, west and north) - Parking space for 2 cars - It offers air conditioning (cold/heat) - Includes most of the furniture. Its privileged location makes it a unique and guaranteed investment opportunity over the years. Enjoy a special home in one of the most popular areas of Torremolinos. Do not miss the opportunity to visit it and to live in a few minutes of everything without giving up the tranquility, the proximity of the sea and the comfort offered by this magnificent house. VISIT THIS VIVIENDA WITHOUT COMMITMENT OR QUESTION ANY DUDA. We're in charge!