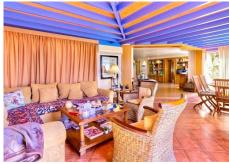

R4733956

La Carihuela

REF# R4733956 839.900 €

| BEDS | BATHS | BUILT  | TERRACE |
|------|-------|--------|---------|
| 5    | 5     | 365 m² | 146 m²  |

Without a doubt, the most exclusive of La Carihuela and with enviable front views of the sea. Located in the Plaza del Remo and next to the future UNIQA building. The property has been renovated with the highest standards of quality and consciously conceived in 2 separate parts for large families, thus keeping privacy between these two areas. The house is very bright and with sun all day. It is distributed in: - Large living room, with large window and direct access to one of its terraces. - American kitchen front to sea, fully equipped and laundry room with ironing area. - 5 very spacious bedrooms, each with en suite bathroom and 1 separate toilet. - Large terraces that surround the property completely and with all possible orientations (east, south, west and north) - Parking space for 2 cars - It offers air conditioning (cold/heat) - Includes most of the furniture. Its privileged location makes it a unique and guaranteed investment opportunity over the years. Enjoy a special home in one of the most popular areas of Torremolinos. Do not miss the opportunity to visit it and to live in a few minutes of everything without giving up the tranquility, the proximity of the sea and the comfort offered by this magnificent house. VISIT THIS VIVIENDA WITHOUT COMMITMENT OR QUESTION ANY DUDA. We're in charge!