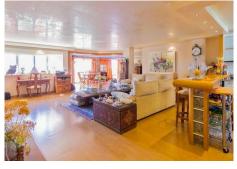

R4733956

La Carihuela

REF# R4733956 839.900 €

| BEDS | BATHS | BUILT  | TERRACE |
|------|-------|--------|---------|
| 5    | 5     | 365 m² | 146 m²  |

Without a doubt, the most exclusive of La Carihuela and with enviable front views of the sea. Located in the Plaza del Remo and next to the future UNIQA building. The property has been renovated with the highest standards of quality and consciously conceived in 2 separate parts for large families, thus keeping privacy between these two areas. The house is very bright and with sun all day. It is distributed in: - Large living room, with large window and direct access to one of its terraces. - American kitchen front to sea, fully equipped and laundry room with ironing area. - 5 very spacious bedrooms, each with en suite bathroom and 1 separate toilet. - Large terraces that surround the property completely and with all possible orientations (east, south, west and north) - Parking space for 2 cars - It offers air conditioning (cold/heat) - Includes most of the furniture. Its privileged location makes it a unique and guaranteed investment opportunity over the years. Enjoy a special home in one of the most popular areas of Torremolinos. Do not miss the opportunity to visit it and to live in a few minutes of everything without giving up the tranquility, the proximity of the sea and the comfort offered by this magnificent house. VISIT THIS VIVIENDA WITHOUT COMMITMENT OR QUESTION ANY DUDA. We're in charge!