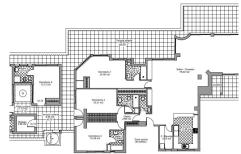

R4733956

La Carihuela

REF# R4733956 839.900 €

| BEDS | BATHS | BUILT  | TERRACE |
|------|-------|--------|---------|
| 5    | 5     | 365 m² | 146 m²  |

Without a doubt, the most exclusive of La Carihuela and with enviable front views of the sea. Located in the Plaza del Remo and next to the future UNIQA building. The property has been renovated with the highest standards of quality and consciously conceived in 2 separate parts for large families, thus keeping privacy between these two areas. The house is very bright and with sun all day. It is distributed in: - Large living room, with large window and direct access to one of its terraces. - American kitchen front to sea, fully equipped and laundry room with ironing area. - 5 very spacious bedrooms, each with en suite bathroom and 1 separate toilet. - Large terraces that surround the property completely and with all possible orientations (east, south, west and north) - Parking space for 2 cars - It offers air conditioning (cold/heat) - Includes most of the furniture. Its privileged location makes it a unique and guaranteed investment opportunity over the years. Enjoy a special home in one of the most popular areas of Torremolinos. Do not miss the opportunity to visit it and to live in a few minutes of everything without giving up the tranquility, the proximity of the sea and the comfort offered by this magnificent house. VISIT THIS VIVIENDA WITHOUT COMMITMENT OR QUESTION ANY DUDA. We're in charge!