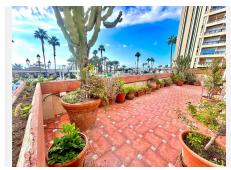

R4733956

La Carihuela

REF# R4733956 839.900 €

| BEDS | BATHS | BUILT  | TERRACE |
|------|-------|--------|---------|
| 5    | 5     | 365 m² | 146 m²  |

Without a doubt, the most exclusive of La Carihuela and with enviable front views of the sea. Located in the Plaza del Remo and next to the future UNIQA building. The property has been renovated with the highest standards of quality and consciously conceived in 2 separate parts for large families, thus keeping privacy between these two areas. The house is very bright and with sun all day. It is distributed in: - Large living room, with large window and direct access to one of its terraces. - American kitchen front to sea, fully equipped and laundry room with ironing area. - 5 very spacious bedrooms, each with en suite bathroom and 1 separate toilet. - Large terraces that surround the property completely and with all possible orientations (east, south, west and north) - Parking space for 2 cars - It offers air conditioning (cold/heat) - Includes most of the furniture. Its privileged location makes it a unique and guaranteed investment opportunity over the years. Enjoy a special home in one of the most popular areas of Torremolinos. Do not miss the opportunity to visit it and to live in a few minutes of everything without giving up the tranquility, the proximity of the sea and the comfort offered by this magnificent house. VISIT THIS VIVIENDA WITHOUT COMMITMENT OR QUESTION ANY DUDA. We're in charge!