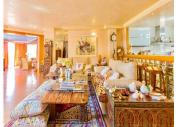

R4733956

La Carihuela

REF# R4733956 839.900 €

| BEDS | BATHS | BUILT  | TERRACE |
|------|-------|--------|---------|
| 5    | 5     | 365 m² | 146 m²  |

Without a doubt, the most exclusive of La Carihuela and with enviable front views of the sea. Located in the Plaza del Remo and next to the future UNIQA building. The property has been renovated with the highest standards of quality and consciously conceived in 2 separate parts for large families, thus keeping privacy between these two areas. The house is very bright and with sun all day. It is distributed in: - Large living room, with large window and direct access to one of its terraces. - American kitchen front to sea, fully equipped and laundry room with ironing area. - 5 very spacious bedrooms, each with en suite bathroom and 1 separate toilet. - Large terraces that surround the property completely and with all possible orientations (east, south, west and north) - Parking space for 2 cars - It offers air conditioning (cold/heat) - Includes most of the furniture. Its privileged location makes it a unique and guaranteed investment opportunity over the years. Enjoy a special home in one of the most popular areas of Torremolinos. Do not miss the opportunity to visit it and to live in a few minutes of everything without giving up the tranquility, the proximity of the sea and the comfort offered by this magnificent house. VISIT THIS VIVIENDA WITHOUT COMMITMENT OR QUESTION ANY DUDA. We're in charge!