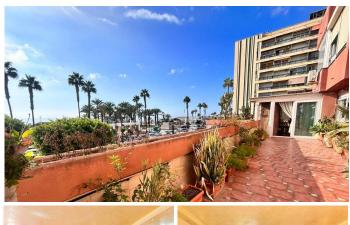

R4733956

La Carihuela

REF# R4733956 839.900 €

| BEDS | BATHS | BUILT  | TERRACE |
|------|-------|--------|---------|
| 5    | 5     | 365 m² | 146 m²  |

Without a doubt, the most exclusive of La Carihuela and with enviable front views of the sea. Located in the Plaza del Remo and next to the future UNIQA building. The property has been renovated with the highest standards of quality and consciously conceived in 2 separate parts for large families, thus keeping privacy between these two areas. The house is very bright and with sun all day. It is distributed in: - Large living room, with large window and direct access to one of its terraces. - American kitchen front to sea, fully equipped and laundry room with ironing area. - 5 very spacious bedrooms, each with en suite bathroom and 1 separate toilet. - Large terraces that surround the property completely and with all possible orientations (east, south, west and north) - Parking space for 2 cars - It offers air conditioning (cold/heat) - Includes most of the furniture. Its privileged location makes it a unique and guaranteed investment opportunity over the years. Enjoy a special home in one of the most popular areas of Torremolinos. Do not miss the opportunity to visit it and to live in a few minutes of everything without giving up the tranquility, the proximity of the sea and the comfort offered by this magnificent house. VISIT THIS VIVIENDA WITHOUT COMMITMENT OR QUESTION ANY DUDA. We're in charge!