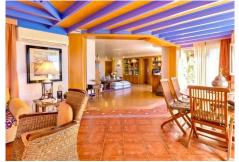

R4733956

La Carihuela

REF# R4733956 839.900 €

| BEDS | BATHS | BUILT  | TERRACE |
|------|-------|--------|---------|
| 5    | 5     | 365 m² | 146 m²  |

Without a doubt, the most exclusive of La Carihuela and with enviable front views of the sea. Located in the Plaza del Remo and next to the future UNIQA building. The property has been renovated with the highest standards of quality and consciously conceived in 2 separate parts for large families, thus keeping privacy between these two areas. The house is very bright and with sun all day. It is distributed in: - Large living room, with large window and direct access to one of its terraces. - American kitchen front to sea, fully equipped and laundry room with ironing area. - 5 very spacious bedrooms, each with en suite bathroom and 1 separate toilet. - Large terraces that surround the property completely and with all possible orientations (east, south, west and north) - Parking space for 2 cars - It offers air conditioning (cold/heat) - Includes most of the furniture. Its privileged location makes it a unique and guaranteed investment opportunity over the years. Enjoy a special home in one of the most popular areas of Torremolinos. Do not miss the opportunity to visit it and to live in a few minutes of everything without giving up the tranquility, the proximity of the sea and the comfort offered by this magnificent house. VISIT THIS VIVIENDA WITHOUT COMMITMENT OR QUESTION ANY DUDA. We're in charge!