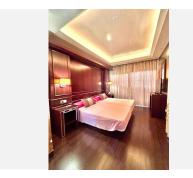

R4733956

La Carihuela

REF# R4733956 839.900 €

| BEDS | BATHS | BUILT  | TERRACE |
|------|-------|--------|---------|
| 5    | 5     | 365 m² | 146 m²  |

Without a doubt, the most exclusive of La Carihuela and with enviable front views of the sea. Located in the Plaza del Remo and next to the future UNIQA building. The property has been renovated with the highest standards of quality and consciously conceived in 2 separate parts for large families, thus keeping privacy between these two areas. The house is very bright and with sun all day. It is distributed in: - Large living room, with large window and direct access to one of its terraces. - American kitchen front to sea, fully equipped and laundry room with ironing area. - 5 very spacious bedrooms, each with en suite bathroom and 1 separate toilet. - Large terraces that surround the property completely and with all possible orientations (east, south, west and north) - Parking space for 2 cars - It offers air conditioning (cold/heat) - Includes most of the furniture. Its privileged location makes it a unique and guaranteed investment opportunity over the years. Enjoy a special home in one of the most popular areas of Torremolinos. Do not miss the opportunity to visit it and to live in a few minutes of everything without giving up the tranquility, the proximity of the sea and the comfort offered by this magnificent house. VISIT THIS VIVIENDA WITHOUT COMMITMENT OR QUESTION ANY DUDA. We're in charge!