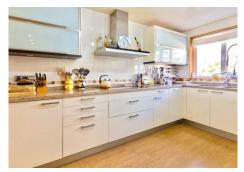

R4733956

La Carihuela

REF# R4733956 839.900 €

| BEDS | BATHS | BUILT  | TERRACE |
|------|-------|--------|---------|
| 5    | 5     | 365 m² | 146 m²  |

Without a doubt, the most exclusive of La Carihuela and with enviable front views of the sea. Located in the Plaza del Remo and next to the future UNIQA building. The property has been renovated with the highest standards of quality and consciously conceived in 2 separate parts for large families, thus keeping privacy between these two areas. The house is very bright and with sun all day. It is distributed in: - Large living room, with large window and direct access to one of its terraces. - American kitchen front to sea, fully equipped and laundry room with ironing area. - 5 very spacious bedrooms, each with en suite bathroom and 1 separate toilet. - Large terraces that surround the property completely and with all possible orientations (east, south, west and north) - Parking space for 2 cars - It offers air conditioning (cold/heat) - Includes most of the furniture. Its privileged location makes it a unique and guaranteed investment opportunity over the years. Enjoy a special home in one of the most popular areas of Torremolinos. Do not miss the opportunity to visit it and to live in a few minutes of everything without giving up the tranquility, the proximity of the sea and the comfort offered by this magnificent house. VISIT THIS VIVIENDA WITHOUT COMMITMENT OR QUESTION ANY DUDA. We're in charge!