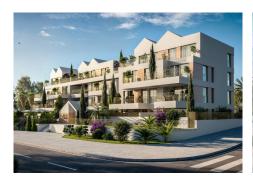

R5034502

La Carihuela

REF# R5034502 1.145.000 €

| BEDS | BATHS | BUILT  | TERRACE |
|------|-------|--------|---------|
| 3    | 2.5   | 209 m² | 68 m²   |

This exclusive luxury penthouse is located in the prestigious area of La Carihuela, in Torremolinos, Malaga, and stands out for its privileged location just a few minutes' walk from the sea, shops, restaurants, schools and the marina. The property has three spacious bedrooms, two elegant full bathrooms—one of them en suite—a laundry room and an additional toilet.

The penthouse is part of a gated community with a lift, communal gardens and swimming pool, and a calisthenics gym, ensuring security and well-being. Among its most notable features are the private swimming pool, solarium and private terrace, from which you can enjoy panoramic views of the sea, the pool, the marina and the city. The property also has a private garage with two parking spaces and a storage room included in the price, as well as pre-installation for electric vehicle charging.