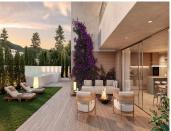

The penthouse is part of a gated community with a lift, communal gardens and swimming pool, and a calisthenics gym, ensuring security and well-being. Among its most notable features are the private swimming pool, solarium and private terrace, from which you can enjoy panoramic views of the sea, the pool, the marina and the city. The property also has a private garage with two parking spaces and a storage room included in the price, as well as pre-installation for electric vehicle charging.