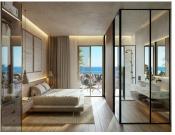

R5034502

La Carihuela

REF# R5034502 1.145.000 €

| BEDS | BATHS | BUILT  | TERRACE |
|------|-------|--------|---------|
| 3    | 2.5   | 209 m² | 68 m²   |

This exclusive luxury penthouse is located in the prestigious area of La Carihuela, in Torremolinos, Malaga, and stands out for its privileged location just a few minutes' walk from the sea, shops, restaurants, schools and the marina. The property has three spacious bedrooms, two elegant full bathrooms—one of them en suite—a laundry room and an additional toilet.

The interior of the property is completely new and is delivered unfurnished, allowing each space to be personalised. It offers a modern design with a fully equipped open-plan kitchen, living-dining room, glass doors, electric blinds, built-in wardrobes, security door and porcelain flooring. Climate control is guaranteed by air conditioning and individual heating with aerothermal technology, providing a comfortable environment