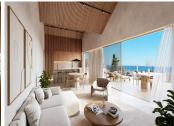

The interior of the property is completely new and is delivered unfurnished, allowing each space to be personalised. It offers a modern design with a fully equipped open-plan kitchen, living-dining room, glass doors, electric blinds, built-in wardrobes, security door and porcelain flooring. Climate control is guaranteed by air conditioning and individual heating with aerothermal technology, providing a comfortable environment