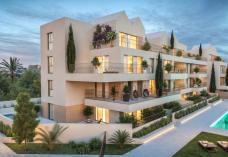

The penthouse is part of a gated community with a lift, communal gardens and swimming pool, and a calisthenics gym, ensuring security and well-being. Among its most notable features are the private swimming pool, solarium and private terrace, from which you can enjoy panoramic views of the sea, the pool, the marina and the city. The property also has a private garage with two parking spaces and a storage room included in the price, as well as pre-installation for electric vehicle charging.