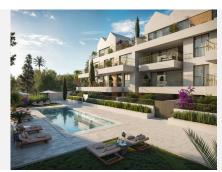

The penthouse is part of a gated community with a lift, communal gardens and swimming pool, and a calisthenics gym, ensuring security and well-being. Among its most notable features are the private swimming pool, solarium and private terrace, from which you can enjoy panoramic views of the sea, the pool, the marina and the city. The property also has a private garage with two parking spaces and a storage room included in the price, as well as pre-installation for electric vehicle charging.