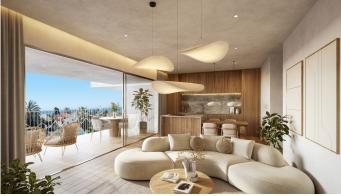

The interior of the property is completely new and is delivered unfurnished, allowing each space to be personalised. It offers a modern design with a fully equipped open-plan kitchen, living-dining room, glass doors, electric blinds, built-in wardrobes, security door and porcelain flooring. Climate control is guaranteed by air conditioning and individual heating with aerothermal technology, providing a comfortable environment