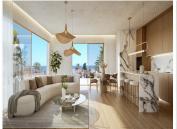

The interior of the property is completely new and is delivered unfurnished, allowing each space to be personalised. It offers a modern design with a fully equipped open-plan kitchen, living-dining room, glass doors, electric blinds, built-in wardrobes, security door and porcelain flooring. Climate control is guaranteed by air conditioning and individual heating with aerothermal technology, providing a comfortable environment