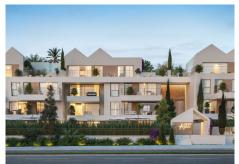

R5034502

La Carihuela

REF# R5034502 1.145.000 €

| BEDS | BATHS | BUILT  | TERRACE |
|------|-------|--------|---------|
| 3    | 2.5   | 209 m² | 68 m²   |

This exclusive luxury penthouse is located in the prestigious area of La Carihuela, in Torremolinos, Malaga, and stands out for its privileged location just a few minutes' walk from the sea, shops, restaurants, schools and the marina. The property has three spacious bedrooms, two elegant full bathrooms—one of them en suite—a laundry room and an additional toilet.

The penthouse is part of a gated community with a lift, communal gardens and swimming pool, and a calisthenics gym, ensuring security and well-being. Among its most notable features are the private swimming pool, solarium and private terrace, from which you can enjoy panoramic views of the sea, the pool, the marina and the city. The property also has a private garage with two parking spaces and a storage room included in the price, as well as pre-installation for electric vehicle charging.