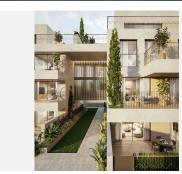

The interior of the property is completely new and is delivered unfurnished, allowing each space to be personalised. It offers a modern design with a fully equipped open-plan kitchen, living-dining room, glass doors, electric blinds, built-in wardrobes, security door and porcelain flooring. Climate control is guaranteed by air conditioning and individual heating with aerothermal technology, providing a comfortable environment