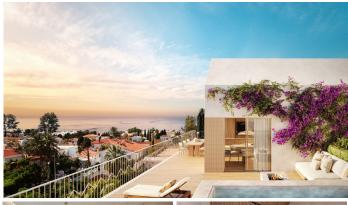

R5034502

La Carihuela

REF# R5034502 1.145.000 €

| BEDS | BATHS | BUILT  | TERRACE |
|------|-------|--------|---------|
| 3    | 2.5   | 209 m² | 68 m²   |

This exclusive luxury penthouse is located in the prestigious area of La Carihuela, in Torremolinos, Malaga, and stands out for its privileged location just a few minutes' walk from the sea, shops, restaurants, schools and the marina. The property has three spacious bedrooms, two elegant full bathrooms—one of them en suite—a laundry room and an additional toilet.

The penthouse is part of a gated community with a lift, communal gardens and swimming pool, and a calisthenics gym, ensuring security and well-being. Among its most notable features are the private swimming pool, solarium and private terrace, from which you can enjoy panoramic views of the sea, the pool, the marina and the city. The property also has a private garage with two parking spaces and a storage room included in the price, as well as pre-installation for electric vehicle charging.