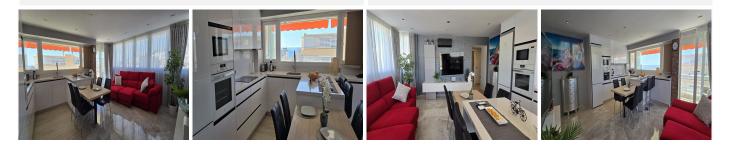

The interior of the penthouse has been completely refurbished in 2021 with a highly modern design and top quality materials. Every detail has been carefully selected to offer comfort and style. Additional features include remote-controlled motorised blinds, a video entry system and recessed spotlights throughout,

+34 951 123 083 | +44 (0)330 179 8687 | info@idiliqestates.com Local 28, Edificio D, Centro de Negocios Puerta de Banús, N-340, Km 175, 29660 Nueva Andlaucia

providing elegant and functional lighting.

The jewel of this property is undoubtedly its large terrace equipped with a Lumon glass curtain, which allows you to enjoy the outdoor space all year round, regardless of the weather conditions. This penthouse combines luxury, comfort and location, making it a unique opportunity in the heart of the Costa del Sol.