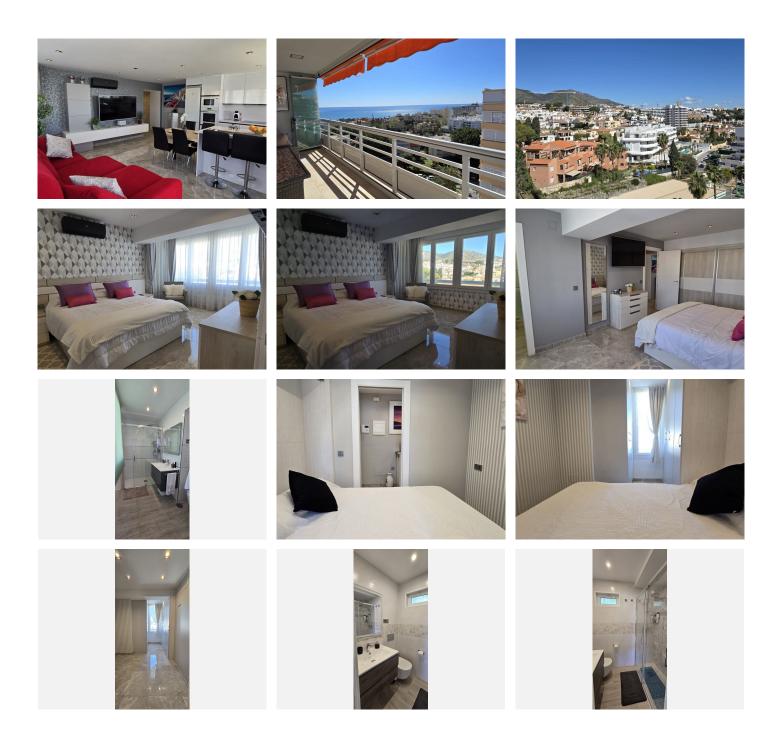

The property is located on the 8th floor of a residential complex with communal gardens and parking, offering a private and tranquil environment. From its privileged position, the penthouse offers wonderful views to both the sea and the mountains, making it an ideal place to enjoy moments of relaxation and disconnection.

The interior of the penthouse has been completely refurbished in 2021 with a highly modern design and top quality materials. Every detail has been carefully selected to offer comfort and style. Additional features include remote-controlled motorised blinds, a video entry system and recessed spotlights throughout,

+34 951 123 083 | +44 (0)330 179 8687 | info@idiliqestates.com Local 28, Edificio D, Centro de Negocios Puerta de Banús, N-340, Km 175, 29660 Nueva Andlaucia

providing elegant and functional lighting.

The jewel of this property is undoubtedly its large terrace equipped with a Lumon glass curtain, which allows you to enjoy the outdoor space all year round, regardless of the weather conditions. This penthouse combines luxury, comfort and location, making it a unique opportunity in the heart of the Costa del Sol.