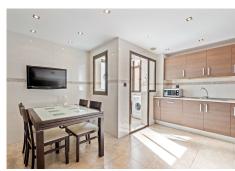

## R4888201

Torremolinos

REF# R4888201 550.000 €

| BEDS | BATHS | BUILT  | TERRACE |
|------|-------|--------|---------|
| 4    | 2     | 141 m² | 70 m²   |

Discover this magnificent penthouse located in one of the most peaceful and residential areas of Torremolinos, with all services close by and excellent connections. Just a 10-minute walk from El Pinillo train station, with easy access to the highway, and only a 5-minute drive to the beach and the lively Puerto Marina. Málaga Airport is just 15 minutes away by car. This spacious home offers 141 m² distributed across 4 double bedrooms, all exterior, and 2 bathrooms. The independent kitchen, featuring a laundry area, is like new. The bright and spacious living-dining room opens onto a huge 70 m² terrace, perfect for enjoying the Mediterranean climate. Half of the terrace is enclosed with Lumon glass, creating a cozy space to use yearround, with spectacular sea views. The penthouse has been renovated and includes centralized air conditioning for maximum comfort. The residential complex boasts amazing communal areas, including gardens, 2 swimming pools, a gym, sauna, a paddle tennis court, and a children's playground—all designed for family enjoyment. A parking space and a storage room are included for added convenience. Price: €550,000 Perfect for large families or as a second home, this penthouse combines tranquility, space, and top-notch amenities in an unbeatable location. Schedule your visit today and make it yours!