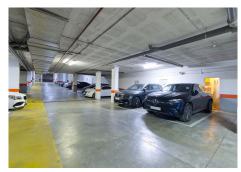

## R4888201

Torremolinos

REF# R4888201 550.000 €

| BEDS | BATHS | BUILT  | TERRACE |
|------|-------|--------|---------|
| 4    | 2     | 141 m² | 70 m²   |

Discover this magnificent penthouse located in one of the most peaceful and residential areas of Torremolinos, with all services close by and excellent connections. Just a 10-minute walk from El Pinillo train station, with easy access to the highway, and only a 5-minute drive to the beach and the lively Puerto Marina. Málaga Airport is just 15 minutes away by car. This spacious home offers 141 m² distributed across 4 double bedrooms, all exterior, and 2 bathrooms. The independent kitchen, featuring a laundry area, is like new. The bright and spacious living-dining room opens onto a huge 70 m² terrace, perfect for enjoying the Mediterranean climate. Half of the terrace is enclosed with Lumon glass, creating a cozy space to use yearround, with spectacular sea views. The penthouse has been renovated and includes centralized air conditioning for maximum comfort. The residential complex boasts amazing communal areas, including gardens, 2 swimming pools, a gym, sauna, a paddle tennis court, and a children's playground—all designed for family enjoyment. A parking space and a storage room are included for added convenience. Price: €550,000 Perfect for large families or as a second home, this penthouse combines tranquility, space, and top-notch amenities in an unbeatable location. Schedule your visit today and make it yours!