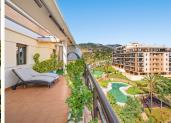

## R4888201

Torremolinos

REF# R4888201 550.000 €

| BEDS | BATHS | BUILT  | TERRACE |
|------|-------|--------|---------|
| 4    | 2     | 141 m² | 70 m²   |

Discover this magnificent penthouse located in one of the most peaceful and residential areas of Torremolinos, with all services close by and excellent connections. Just a 10-minute walk from El Pinillo train station, with easy access to the highway, and only a 5-minute drive to the beach and the lively Puerto Marina. Málaga Airport is just 15 minutes away by car. This spacious home offers 141 m² distributed across 4 double bedrooms, all exterior, and 2 bathrooms. The independent kitchen, featuring a laundry area, is like new. The bright and spacious living-dining room opens onto a huge 70 m² terrace, perfect for enjoying the Mediterranean climate. Half of the terrace is enclosed with Lumon glass, creating a cozy space to use yearround, with spectacular sea views. The penthouse has been renovated and includes centralized air conditioning for maximum comfort. The residential complex boasts amazing communal areas, including gardens, 2 swimming pools, a gym, sauna, a paddle tennis court, and a children's playground—all designed for family enjoyment. A parking space and a storage room are included for added convenience. Price: €550,000 Perfect for large families or as a second home, this penthouse combines tranquility, space, and top-notch amenities in an unbeatable location. Schedule your visit today and make it yours!