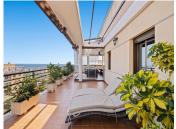

## R4888201

Torremolinos

REF# R4888201 550.000 €

| BEDS | BATHS | BUILT  | TERRACE |
|------|-------|--------|---------|
| 4    | 2     | 141 m² | 70 m²   |

Discover this magnificent penthouse located in one of the most peaceful and residential areas of Torremolinos, with all services close by and excellent connections. Just a 10-minute walk from El Pinillo train station, with easy access to the highway, and only a 5-minute drive to the beach and the lively Puerto Marina. Málaga Airport is just 15 minutes away by car. This spacious home offers 141 m² distributed across 4 double bedrooms, all exterior, and 2 bathrooms. The independent kitchen, featuring a laundry area, is like new. The bright and spacious living-dining room opens onto a huge 70 m² terrace, perfect for enjoying the Mediterranean climate. Half of the terrace is enclosed with Lumon glass, creating a cozy space to use yearround, with spectacular sea views. The penthouse has been renovated and includes centralized air conditioning for maximum comfort. The residential complex boasts amazing communal areas, including gardens, 2 swimming pools, a gym, sauna, a paddle tennis court, and a children's playground—all designed for family enjoyment. A parking space and a storage room are included for added convenience. Price: €550,000 Perfect for large families or as a second home, this penthouse combines tranquility, space, and top-notch amenities in an unbeatable location. Schedule your visit today and make it yours!