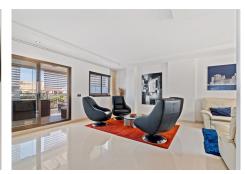

## R4888201

Torremolinos

REF# R4888201 550.000 €

| BEDS | BATHS | BUILT  | TERRACE |
|------|-------|--------|---------|
| 4    | 2     | 141 m² | 70 m²   |

Discover this magnificent penthouse located in one of the most peaceful and residential areas of Torremolinos, with all services close by and excellent connections. Just a 10-minute walk from El Pinillo train station, with easy access to the highway, and only a 5-minute drive to the beach and the lively Puerto Marina. Málaga Airport is just 15 minutes away by car. This spacious home offers 141 m² distributed across 4 double bedrooms, all exterior, and 2 bathrooms. The independent kitchen, featuring a laundry area, is like new. The bright and spacious living-dining room opens onto a huge 70 m² terrace, perfect for enjoying the Mediterranean climate. Half of the terrace is enclosed with Lumon glass, creating a cozy space to use yearround, with spectacular sea views. The penthouse has been renovated and includes centralized air conditioning for maximum comfort. The residential complex boasts amazing communal areas, including gardens, 2 swimming pools, a gym, sauna, a paddle tennis court, and a children's playground—all designed for family enjoyment. A parking space and a storage room are included for added convenience. Price: €550,000 Perfect for large families or as a second home, this penthouse combines tranquility, space, and top-notch amenities in an unbeatable location. Schedule your visit today and make it yours!