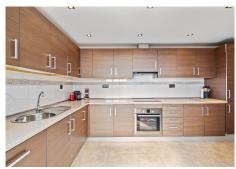

## R4888201

Torremolinos

REF# R4888201 550.000 €

| BEDS | BATHS | BUILT  | TERRACE |
|------|-------|--------|---------|
| 4    | 2     | 141 m² | 70 m²   |

Discover this magnificent penthouse located in one of the most peaceful and residential areas of Torremolinos, with all services close by and excellent connections. Just a 10-minute walk from El Pinillo train station, with easy access to the highway, and only a 5-minute drive to the beach and the lively Puerto Marina. Málaga Airport is just 15 minutes away by car. This spacious home offers 141 m² distributed across 4 double bedrooms, all exterior, and 2 bathrooms. The independent kitchen, featuring a laundry area, is like new. The bright and spacious living-dining room opens onto a huge 70 m² terrace, perfect for enjoying the Mediterranean climate. Half of the terrace is enclosed with Lumon glass, creating a cozy space to use yearround, with spectacular sea views. The penthouse has been renovated and includes centralized air conditioning for maximum comfort. The residential complex boasts amazing communal areas, including gardens, 2 swimming pools, a gym, sauna, a paddle tennis court, and a children's playground—all designed for family enjoyment. A parking space and a storage room are included for added convenience. Price: €550,000 Perfect for large families or as a second home, this penthouse combines tranquility, space, and top-notch amenities in an unbeatable location. Schedule your visit today and make it yours!