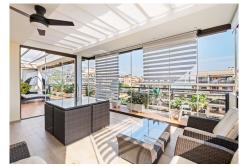

## R4888201

Torremolinos

REF# R4888201 550.000 €

| BEDS | BATHS | BUILT  | TERRACE |
|------|-------|--------|---------|
| 4    | 2     | 141 m² | 70 m²   |

Discover this magnificent penthouse located in one of the most peaceful and residential areas of Torremolinos, with all services close by and excellent connections. Just a 10-minute walk from El Pinillo train station, with easy access to the highway, and only a 5-minute drive to the beach and the lively Puerto Marina. Málaga Airport is just 15 minutes away by car. This spacious home offers 141 m² distributed across 4 double bedrooms, all exterior, and 2 bathrooms. The independent kitchen, featuring a laundry area, is like new. The bright and spacious living-dining room opens onto a huge 70 m² terrace, perfect for enjoying the Mediterranean climate. Half of the terrace is enclosed with Lumon glass, creating a cozy space to use yearround, with spectacular sea views. The penthouse has been renovated and includes centralized air conditioning for maximum comfort. The residential complex boasts amazing communal areas, including gardens, 2 swimming pools, a gym, sauna, a paddle tennis court, and a children's playground—all designed for family enjoyment. A parking space and a storage room are included for added convenience. Price: €550,000 Perfect for large families or as a second home, this penthouse combines tranquility, space, and top-notch amenities in an unbeatable location. Schedule your visit today and make it yours!