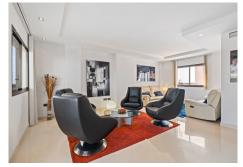

## R4888201

Torremolinos

REF# R4888201 550.000 €

| BEDS | BATHS | BUILT  | TERRACE |
|------|-------|--------|---------|
| 4    | 2     | 141 m² | 70 m²   |

Discover this magnificent penthouse located in one of the most peaceful and residential areas of Torremolinos, with all services close by and excellent connections. Just a 10-minute walk from El Pinillo train station, with easy access to the highway, and only a 5-minute drive to the beach and the lively Puerto Marina. Málaga Airport is just 15 minutes away by car. This spacious home offers 141 m² distributed across 4 double bedrooms, all exterior, and 2 bathrooms. The independent kitchen, featuring a laundry area, is like new. The bright and spacious living-dining room opens onto a huge 70 m² terrace, perfect for enjoying the Mediterranean climate. Half of the terrace is enclosed with Lumon glass, creating a cozy space to use yearround, with spectacular sea views. The penthouse has been renovated and includes centralized air conditioning for maximum comfort. The residential complex boasts amazing communal areas, including gardens, 2 swimming pools, a gym, sauna, a paddle tennis court, and a children's playground—all designed for family enjoyment. A parking space and a storage room are included for added convenience. Price: €550,000 Perfect for large families or as a second home, this penthouse combines tranquility, space, and top-notch amenities in an unbeatable location. Schedule your visit today and make it yours!