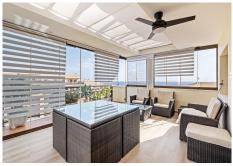

## R4888201

Torremolinos

REF# R4888201 550.000 €

| BEDS | BATHS | BUILT  | TERRACE |
|------|-------|--------|---------|
| 4    | 2     | 141 m² | 70 m²   |

Discover this magnificent penthouse located in one of the most peaceful and residential areas of Torremolinos, with all services close by and excellent connections. Just a 10-minute walk from El Pinillo train station, with easy access to the highway, and only a 5-minute drive to the beach and the lively Puerto Marina. Málaga Airport is just 15 minutes away by car. This spacious home offers 141 m² distributed across 4 double bedrooms, all exterior, and 2 bathrooms. The independent kitchen, featuring a laundry area, is like new. The bright and spacious living-dining room opens onto a huge 70 m² terrace, perfect for enjoying the Mediterranean climate. Half of the terrace is enclosed with Lumon glass, creating a cozy space to use yearround, with spectacular sea views. The penthouse has been renovated and includes centralized air conditioning for maximum comfort. The residential complex boasts amazing communal areas, including gardens, 2 swimming pools, a gym, sauna, a paddle tennis court, and a children's playground—all designed for family enjoyment. A parking space and a storage room are included for added convenience. Price: €550,000 Perfect for large families or as a second home, this penthouse combines tranquility, space, and top-notch amenities in an unbeatable location. Schedule your visit today and make it yours!