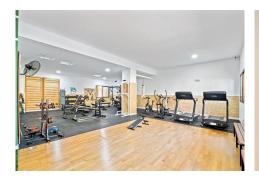

## R4888201

Torremolinos

REF# R4888201 550.000 €

| BEDS | BATHS | BUILT  | TERRACE |
|------|-------|--------|---------|
| 4    | 2     | 141 m² | 70 m²   |

Discover this magnificent penthouse located in one of the most peaceful and residential areas of Torremolinos, with all services close by and excellent connections. Just a 10-minute walk from El Pinillo train station, with easy access to the highway, and only a 5-minute drive to the beach and the lively Puerto Marina. Málaga Airport is just 15 minutes away by car. This spacious home offers 141 m² distributed across 4 double bedrooms, all exterior, and 2 bathrooms. The independent kitchen, featuring a laundry area, is like new. The bright and spacious living-dining room opens onto a huge 70 m² terrace, perfect for enjoying the Mediterranean climate. Half of the terrace is enclosed with Lumon glass, creating a cozy space to use yearround, with spectacular sea views. The penthouse has been renovated and includes centralized air conditioning for maximum comfort. The residential complex boasts amazing communal areas, including gardens, 2 swimming pools, a gym, sauna, a paddle tennis court, and a children's playground—all designed for family enjoyment. A parking space and a storage room are included for added convenience. Price: €550,000 Perfect for large families or as a second home, this penthouse combines tranquility, space, and top-notch amenities in an unbeatable location. Schedule your visit today and make it yours!