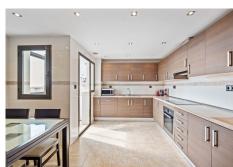

## R4888201

Torremolinos

REF# R4888201 550.000 €

| BEDS | BATHS | BUILT  | TERRACE |
|------|-------|--------|---------|
| 4    | 2     | 141 m² | 70 m²   |

Discover this magnificent penthouse located in one of the most peaceful and residential areas of Torremolinos, with all services close by and excellent connections. Just a 10-minute walk from El Pinillo train station, with easy access to the highway, and only a 5-minute drive to the beach and the lively Puerto Marina. Málaga Airport is just 15 minutes away by car. This spacious home offers 141 m² distributed across 4 double bedrooms, all exterior, and 2 bathrooms. The independent kitchen, featuring a laundry area, is like new. The bright and spacious living-dining room opens onto a huge 70 m² terrace, perfect for enjoying the Mediterranean climate. Half of the terrace is enclosed with Lumon glass, creating a cozy space to use yearround, with spectacular sea views. The penthouse has been renovated and includes centralized air conditioning for maximum comfort. The residential complex boasts amazing communal areas, including gardens, 2 swimming pools, a gym, sauna, a paddle tennis court, and a children's playground—all designed for family enjoyment. A parking space and a storage room are included for added convenience. Price: €550,000 Perfect for large families or as a second home, this penthouse combines tranquility, space, and top-notch amenities in an unbeatable location. Schedule your visit today and make it yours!