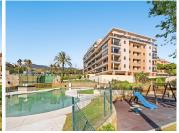

## R4888201

Torremolinos

REF# R4888201 550.000 €

| BEDS | BATHS | BUILT  | TERRACE |
|------|-------|--------|---------|
| 4    | 2     | 141 m² | 70 m²   |

Discover this magnificent penthouse located in one of the most peaceful and residential areas of Torremolinos, with all services close by and excellent connections. Just a 10-minute walk from El Pinillo train station, with easy access to the highway, and only a 5-minute drive to the beach and the lively Puerto Marina. Málaga Airport is just 15 minutes away by car. This spacious home offers 141 m² distributed across 4 double bedrooms, all exterior, and 2 bathrooms. The independent kitchen, featuring a laundry area, is like new. The bright and spacious living-dining room opens onto a huge 70 m² terrace, perfect for enjoying the Mediterranean climate. Half of the terrace is enclosed with Lumon glass, creating a cozy space to use yearround, with spectacular sea views. The penthouse has been renovated and includes centralized air conditioning for maximum comfort. The residential complex boasts amazing communal areas, including gardens, 2 swimming pools, a gym, sauna, a paddle tennis court, and a children's playground—all designed for family enjoyment. A parking space and a storage room are included for added convenience. Price: €550,000 Perfect for large families or as a second home, this penthouse combines tranquility, space, and top-notch amenities in an unbeatable location. Schedule your visit today and make it yours!