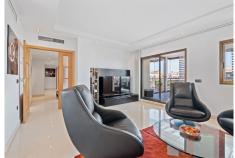

## R4888201

Torremolinos

REF# R4888201 550.000 €

| BEDS | BATHS | BUILT  | TERRACE |
|------|-------|--------|---------|
| 4    | 2     | 141 m² | 70 m²   |

Discover this magnificent penthouse located in one of the most peaceful and residential areas of Torremolinos, with all services close by and excellent connections. Just a 10-minute walk from El Pinillo train station, with easy access to the highway, and only a 5-minute drive to the beach and the lively Puerto Marina. Málaga Airport is just 15 minutes away by car. This spacious home offers 141 m² distributed across 4 double bedrooms, all exterior, and 2 bathrooms. The independent kitchen, featuring a laundry area, is like new. The bright and spacious living-dining room opens onto a huge 70 m² terrace, perfect for enjoying the Mediterranean climate. Half of the terrace is enclosed with Lumon glass, creating a cozy space to use yearround, with spectacular sea views. The penthouse has been renovated and includes centralized air conditioning for maximum comfort. The residential complex boasts amazing communal areas, including gardens, 2 swimming pools, a gym, sauna, a paddle tennis court, and a children's playground—all designed for family enjoyment. A parking space and a storage room are included for added convenience. Price: €550,000 Perfect for large families or as a second home, this penthouse combines tranquility, space, and top-notch amenities in an unbeatable location. Schedule your visit today and make it yours!