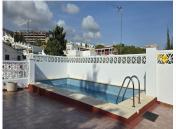

## R4881283

Montemar

REF# R4881283 473.000 €

| BEDS | BATHS | BUILT  | TERRACE |
|------|-------|--------|---------|
| 3    | 3.5   | 355 m² | 120 m²  |

Exclusive Duplex Penthouse in Montemar, Torremolinos: Space, Luxury and Perfect Location Located in the prestigious area of Montemar, this spectacular duplex penthouse combines spaciousness, privacy and endless amenities. Just a 5-minute walk from the beautiful La Carihuela beach and a 10-minute drive from Malaga airport, this home is ideal for those seeking an oasis of tranquillity close to all amenities. With an impressive 355 m² of living space, this property offers: 3 double bedrooms: spacious, bright and designed for maximum comfort. Two of them have en-suite bathrooms, and one has access to a charming 15 m² private terrace. 3 full bathrooms and 1 toilet: For maximum comfort and privacy. Spacious common areas: A large living room with fireplace and bar area, perfect for relaxing or entertaining, and a separate dining room, ideal for formal gatherings. Separate kitchen: Spacious and practical, perfect for those who enjoy fine dining. Double terrace: Enjoy a terrace on the ground floor and a spectacular solarium for exclusive use, equipped with a private swimming pool and sauna for moments of relaxation and wellbeing. It also has private parking for 2 cars with direct access and an option to create a fourth bedroom or a large storage space according to your needs. The flat has been recently painted and the swimming pool was completely renovated in June 2023, ensuring that the property is ready to move in and enjoy from day one. Price: 478.000 €. Don't miss this opportunity to live in a unique duplex penthouse in one of the best areas of