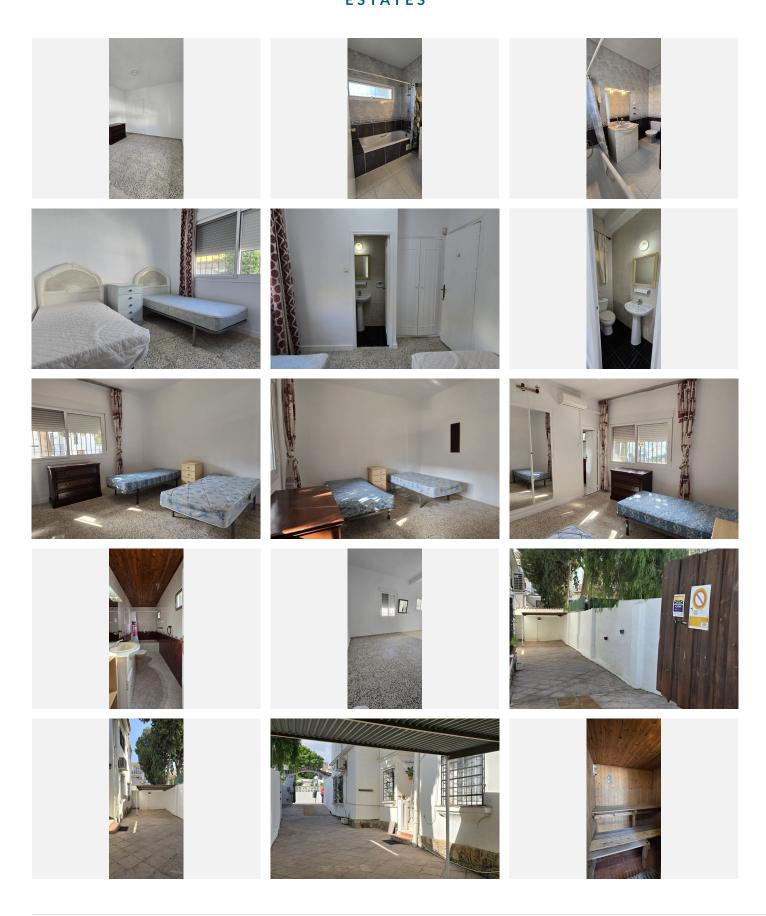

## R4881283

Montemar

REF# R4881283 473.000 €

| BEDS | BATHS | BUILT  | TERRACE |
|------|-------|--------|---------|
| 3    | 3.5   | 355 m² | 120 m²  |

Exclusive Duplex Penthouse in Montemar, Torremolinos: Space, Luxury and Perfect Location Located in the prestigious area of Montemar, this spectacular duplex penthouse combines spaciousness, privacy and endless amenities. Just a 5-minute walk from the beautiful La Carihuela beach and a 10-minute drive from Malaga airport, this home is ideal for those seeking an oasis of tranquillity close to all amenities. With an impressive 355 m² of living space, this property offers: 3 double bedrooms: spacious, bright and designed for maximum comfort. Two of them have en-suite bathrooms, and one has access to a charming 15 m² private terrace. 3 full bathrooms and 1 toilet: For maximum comfort and privacy. Spacious common areas: A large living room with fireplace and bar area, perfect for relaxing or entertaining, and a separate dining room, ideal for formal gatherings. Separate kitchen: Spacious and practical, perfect for those who enjoy fine dining. Double terrace: Enjoy a terrace on the ground floor and a spectacular solarium for exclusive use, equipped with a private swimming pool and sauna for moments of relaxation and wellbeing. It also has private parking for 2 cars with direct access and an option to create a fourth bedroom or a large storage space according to your needs. The flat has been recently painted and the swimming pool was completely renovated in June 2023, ensuring that the property is ready to move in and enjoy from day one. Price: 478.000 €. Don't miss this opportunity to live in a unique duplex penthouse in one of the best areas of