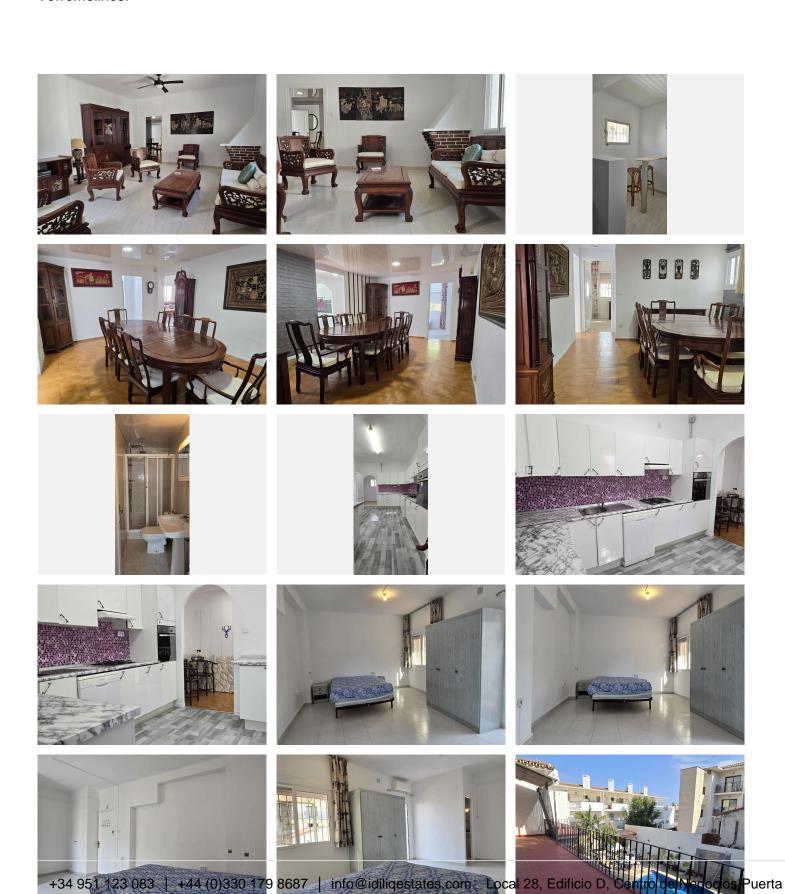

## R4881283

Montemar

REF# R4881283 473.000 €

| BEDS | BATHS | BUILT  | TERRACE |
|------|-------|--------|---------|
| 3    | 3.5   | 355 m² | 120 m²  |

Exclusive Duplex Penthouse in Montemar, Torremolinos: Space, Luxury and Perfect Location Located in the prestigious area of Montemar, this spectacular duplex penthouse combines spaciousness, privacy and endless amenities. Just a 5-minute walk from the beautiful La Carihuela beach and a 10-minute drive from Malaga airport, this home is ideal for those seeking an oasis of tranquillity close to all amenities. With an impressive 355 m² of living space, this property offers: 3 double bedrooms: spacious, bright and designed for maximum comfort. Two of them have en-suite bathrooms, and one has access to a charming 15 m² private terrace. 3 full bathrooms and 1 toilet: For maximum comfort and privacy. Spacious common areas: A large living room with fireplace and bar area, perfect for relaxing or entertaining, and a separate dining room, ideal for formal gatherings. Separate kitchen: Spacious and practical, perfect for those who enjoy fine dining. Double terrace: Enjoy a terrace on the ground floor and a spectacular solarium for exclusive use, equipped with a private swimming pool and sauna for moments of relaxation and wellbeing. It also has private parking for 2 cars with direct access and an option to create a fourth bedroom or a large storage space according to your needs. The flat has been recently painted and the swimming pool was completely renovated in June 2023, ensuring that the property is ready to move in and enjoy from day one. Price: 478.000 €. Don't miss this opportunity to live in a unique duplex penthouse in one of the best areas of