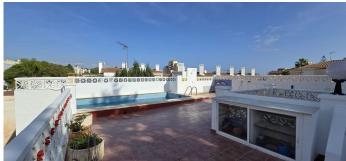

## R4881283

Montemar

REF# R4881283 473.000 €

| BEDS | BATHS | BUILT  | TERRACE |
|------|-------|--------|---------|
| 3    | 3.5   | 355 m² | 120 m²  |

Exclusive Duplex Penthouse in Montemar, Torremolinos: Space, Luxury and Perfect Location Located in the prestigious area of Montemar, this spectacular duplex penthouse combines spaciousness, privacy and endless amenities. Just a 5-minute walk from the beautiful La Carihuela beach and a 10-minute drive from Malaga airport, this home is ideal for those seeking an oasis of tranquillity close to all amenities. With an impressive 355 m² of living space, this property offers: 3 double bedrooms: spacious, bright and designed for maximum comfort. Two of them have en-suite bathrooms, and one has access to a charming 15 m² private terrace. 3 full bathrooms and 1 toilet: For maximum comfort and privacy. Spacious common areas: A large living room with fireplace and bar area, perfect for relaxing or entertaining, and a separate dining room, ideal for formal gatherings. Separate kitchen: Spacious and practical, perfect for those who enjoy fine dining. Double terrace: Enjoy a terrace on the ground floor and a spectacular solarium for exclusive use, equipped with a private swimming pool and sauna for moments of relaxation and wellbeing. It also has private parking for 2 cars with direct access and an option to create a fourth bedroom or a large storage space according to your needs. The flat has been recently painted and the swimming pool was completely renovated in June 2023, ensuring that the property is ready to move in and enjoy from day one. Price: 478.000 €. Don't miss this opportunity to live in a unique duplex penthouse in one of the best areas of