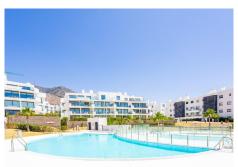

## R4752175

Fuengirola

REF# R4752175 750.000 €

| BEDS | BATHS | BUILT  | PLOT   | TERRACE |
|------|-------|--------|--------|---------|
| 3    | 2     | 132 m² | 154 m² | 80 m²   |

IMPORTANT: It was originally a three-bedroom apartment but has been converted into a two-bedroom with an additional TV room. It is easy to convert back to three bedrooms. Luxurious apartment in popular Higueron West 217 Phase 3. Large beautiful terrace of  $80m^2$  and a garden of  $154m^2$  with a sea views. This apartment is located in El Higueron, an exclusive area situated between Fuengirola and Benalmadena. This is a community with a strong focus on core values: health, well-being, and sports. Here, most things are set up to lead a healthier life thanks to a wide range of facilities and services. Proximity to grocery stores, restaurants, and pharmacies Beach and a 7 km long seaside promenade within walking distance from the complex Shuttle transportation to/from the beach New Beach Club Many excellent restaurants along the promenade Fuengirola with more than 40 golf courses within a 30 km radius Only 50 meters from the HILTON, a 5-star hotel with accompanying amenities such as: \* SPA \* Gym \* Tennis \* Padel \* Sky bar with swimming pool \* Restaurant DISTANCES: 10 minutes to the center of Fuengirola 20 minutes to the center of Marbella 15 minutes to the Airport 20 minutes to the center of Málaga General About the Property Ground floor Elevator 2 bedrooms 2 bathrooms with underfloor heating 2 terraces (60 m², 12 m²) Garden of 47 m² Living room with an open kitchen TV room Laundry room Garage with 2 parking spaces + storage room Closed area Common Areas: 3 swimming pools 2 children's pools Chill-out area