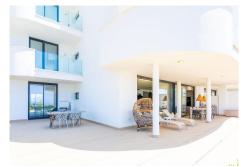

## R4752175

Fuengirola

REF# R4752175 750.000 €

| BEDS | BATHS | BUILT  | PLOT   | TERRACE |
|------|-------|--------|--------|---------|
| 3    | 2     | 132 m² | 154 m² | 80 m²   |

IMPORTANT: It was originally a three-bedroom apartment but has been converted into a two-bedroom with an additional TV room. It is easy to convert back to three bedrooms. Luxurious apartment in popular Higueron West 217 Phase 3. Large beautiful terrace of  $80m^2$  and a garden of  $154m^2$  with a sea views. This apartment is located in El Higueron, an exclusive area situated between Fuengirola and Benalmadena. This is a community with a strong focus on core values: health, well-being, and sports. Here, most things are set up to lead a healthier life thanks to a wide range of facilities and services. Proximity to grocery stores, restaurants, and pharmacies Beach and a 7 km long seaside promenade within walking distance from the complex Shuttle transportation to/from the beach New Beach Club Many excellent restaurants along the promenade Fuengirola with more than 40 golf courses within a 30 km radius Only 50 meters from the HILTON, a 5-star hotel with accompanying amenities such as: \* SPA \* Gym \* Tennis \* Padel \* Sky bar with swimming pool \* Restaurant DISTANCES: 10 minutes to the center of Fuengirola 20 minutes to the center of Marbella 15 minutes to the Airport 20 minutes to the center of Málaga General About the Property Ground floor Elevator 2 bedrooms 2 bathrooms with underfloor heating 2 terraces (60 m², 12 m²) Garden of 47 m² Living room with an open kitchen TV room Laundry room Garage with 2 parking spaces + storage room Closed area Common Areas: 3 swimming pools 2 children's pools Chill-out area