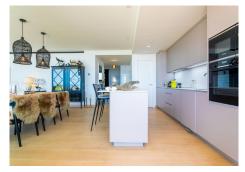

## R4752175

Fuengirola

REF# R4752175 750.000 €

| BEDS | BATHS | BUILT  | PLOT   | TERRACE |
|------|-------|--------|--------|---------|
| 3    | 2     | 132 m² | 154 m² | 80 m²   |

IMPORTANT: It was originally a three-bedroom apartment but has been converted into a two-bedroom with an additional TV room. It is easy to convert back to three bedrooms. Luxurious apartment in popular Higueron West 217 Phase 3. Large beautiful terrace of  $80m^2$  and a garden of  $154m^2$  with a sea views. This apartment is located in El Higueron, an exclusive area situated between Fuengirola and Benalmadena. This is a community with a strong focus on core values: health, well-being, and sports. Here, most things are set up to lead a healthier life thanks to a wide range of facilities and services. Proximity to grocery stores, restaurants, and pharmacies Beach and a 7 km long seaside promenade within walking distance from the complex Shuttle transportation to/from the beach New Beach Club Many excellent restaurants along the promenade Fuengirola with more than 40 golf courses within a 30 km radius Only 50 meters from the HILTON, a 5-star hotel with accompanying amenities such as: \* SPA \* Gym \* Tennis \* Padel \* Sky bar with swimming pool \* Restaurant DISTANCES: 10 minutes to the center of Fuengirola 20 minutes to the center of Marbella 15 minutes to the Airport 20 minutes to the center of Málaga General About the Property Ground floor Elevator 2 bedrooms 2 bathrooms with underfloor heating 2 terraces (60 m², 12 m²) Garden of 47 m² Living room with an open kitchen TV room Laundry room Garage with 2 parking spaces + storage room Closed area Common Areas: 3 swimming pools 2 children's pools Chill-out area