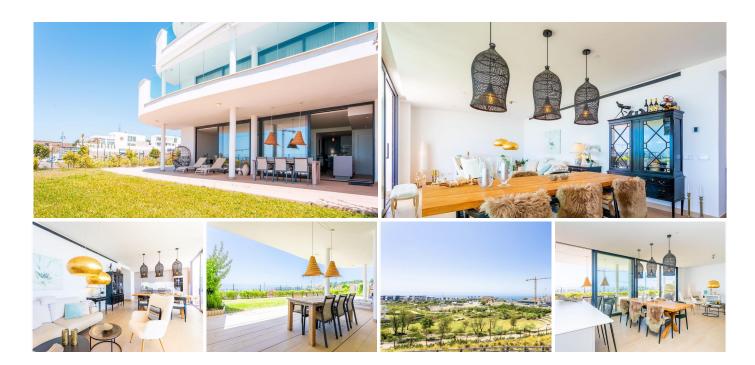

## R4752175

Fuengirola

REF# R4752175 750.000 €

| BEDS | BATHS | BUILT  | PLOT   | TERRACE |
|------|-------|--------|--------|---------|
| 3    | 2     | 132 m² | 154 m² | 80 m²   |

IMPORTANT: It was originally a three-bedroom apartment but has been converted into a two-bedroom with an additional TV room. It is easy to convert back to three bedrooms. Luxurious apartment in popular Higueron West 217 Phase 3. Large beautiful terrace of  $80m^2$  and a garden of  $154m^2$  with a sea views. This apartment is located in El Higueron, an exclusive area situated between Fuengirola and Benalmadena. This is a community with a strong focus on core values: health, well-being, and sports. Here, most things are set up to lead a healthier life thanks to a wide range of facilities and services. Proximity to grocery stores, restaurants, and pharmacies Beach and a 7 km long seaside promenade within walking distance from the complex Shuttle transportation to/from the beach New Beach Club Many excellent restaurants along the promenade Fuengirola with more than 40 golf courses within a 30 km radius Only 50 meters from the HILTON, a 5-star hotel with accompanying amenities such as: \* SPA \* Gym \* Tennis \* Padel \* Sky bar with swimming pool \* Restaurant DISTANCES: 10 minutes to the center of Fuengirola 20 minutes to the center of Marbella 15 minutes to the Airport 20 minutes to the center of Málaga General About the Property Ground floor Elevator 2 bedrooms 2 bathrooms with underfloor heating 2 terraces (60 m², 12 m²) Garden of 47 m² Living room with an open kitchen TV room Laundry room Garage with 2 parking spaces + storage room Closed area Common Areas: 3 swimming pools 2 children's pools Chill-out area