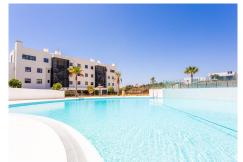

## R4752175

Fuengirola

REF# R4752175 750.000 €

| BEDS | BATHS | BUILT  | PLOT   | TERRACE |
|------|-------|--------|--------|---------|
| 3    | 2     | 132 m² | 154 m² | 80 m²   |

IMPORTANT: It was originally a three-bedroom apartment but has been converted into a two-bedroom with an additional TV room. It is easy to convert back to three bedrooms. Luxurious apartment in popular Higueron West 217 Phase 3. Large beautiful terrace of  $80m^2$  and a garden of  $154m^2$  with a sea views. This apartment is located in El Higueron, an exclusive area situated between Fuengirola and Benalmadena. This is a community with a strong focus on core values: health, well-being, and sports. Here, most things are set up to lead a healthier life thanks to a wide range of facilities and services. Proximity to grocery stores, restaurants, and pharmacies Beach and a 7 km long seaside promenade within walking distance from the complex Shuttle transportation to/from the beach New Beach Club Many excellent restaurants along the promenade Fuengirola with more than 40 golf courses within a 30 km radius Only 50 meters from the HILTON, a 5-star hotel with accompanying amenities such as: \* SPA \* Gym \* Tennis \* Padel \* Sky bar with swimming pool \* Restaurant DISTANCES: 10 minutes to the center of Fuengirola 20 minutes to the center of Marbella 15 minutes to the Airport 20 minutes to the center of Málaga General About the Property Ground floor Elevator 2 bedrooms 2 bathrooms with underfloor heating 2 terraces (60 m², 12 m²) Garden of 47 m² Living room with an open kitchen TV room Laundry room Garage with 2 parking spaces + storage room Closed area Common Areas: 3 swimming pools 2 children's pools Chill-out area