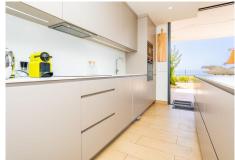

## R4752175

Fuengirola

REF# R4752175 750.000 €

| BEDS | BATHS | BUILT  | PLOT   | TERRACE |
|------|-------|--------|--------|---------|
| 3    | 2     | 132 m² | 154 m² | 80 m²   |

IMPORTANT: It was originally a three-bedroom apartment but has been converted into a two-bedroom with an additional TV room. It is easy to convert back to three bedrooms. Luxurious apartment in popular Higueron West 217 Phase 3. Large beautiful terrace of  $80m^2$  and a garden of  $154m^2$  with a sea views. This apartment is located in El Higueron, an exclusive area situated between Fuengirola and Benalmadena. This is a community with a strong focus on core values: health, well-being, and sports. Here, most things are set up to lead a healthier life thanks to a wide range of facilities and services. Proximity to grocery stores, restaurants, and pharmacies Beach and a 7 km long seaside promenade within walking distance from the complex Shuttle transportation to/from the beach New Beach Club Many excellent restaurants along the promenade Fuengirola with more than 40 golf courses within a 30 km radius Only 50 meters from the HILTON, a 5-star hotel with accompanying amenities such as: \* SPA \* Gym \* Tennis \* Padel \* Sky bar with swimming pool \* Restaurant DISTANCES: 10 minutes to the center of Fuengirola 20 minutes to the center of Marbella 15 minutes to the Airport 20 minutes to the center of Málaga General About the Property Ground floor Elevator 2 bedrooms 2 bathrooms with underfloor heating 2 terraces (60 m², 12 m²) Garden of 47 m² Living room with an open kitchen TV room Laundry room Garage with 2 parking spaces + storage room Closed area Common Areas: 3 swimming pools 2 children's pools Chill-out area