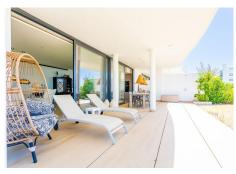

## R4752175

Fuengirola

REF# R4752175 750.000 €

| BEDS | BATHS | BUILT  | PLOT   | TERRACE |
|------|-------|--------|--------|---------|
| 3    | 2     | 132 m² | 154 m² | 80 m²   |

IMPORTANT: It was originally a three-bedroom apartment but has been converted into a two-bedroom with an additional TV room. It is easy to convert back to three bedrooms. Luxurious apartment in popular Higueron West 217 Phase 3. Large beautiful terrace of  $80m^2$  and a garden of  $154m^2$  with a sea views. This apartment is located in El Higueron, an exclusive area situated between Fuengirola and Benalmadena. This is a community with a strong focus on core values: health, well-being, and sports. Here, most things are set up to lead a healthier life thanks to a wide range of facilities and services. Proximity to grocery stores, restaurants, and pharmacies Beach and a 7 km long seaside promenade within walking distance from the complex Shuttle transportation to/from the beach New Beach Club Many excellent restaurants along the promenade Fuengirola with more than 40 golf courses within a 30 km radius Only 50 meters from the HILTON, a 5-star hotel with accompanying amenities such as: \* SPA \* Gym \* Tennis \* Padel \* Sky bar with swimming pool \* Restaurant DISTANCES: 10 minutes to the center of Fuengirola 20 minutes to the center of Marbella 15 minutes to the Airport 20 minutes to the center of Málaga General About the Property Ground floor Elevator 2 bedrooms 2 bathrooms with underfloor heating 2 terraces (60 m², 12 m²) Garden of 47 m² Living room with an open kitchen TV room Laundry room Garage with 2 parking spaces + storage room Closed area Common Areas: 3 swimming pools 2 children's pools Chill-out area