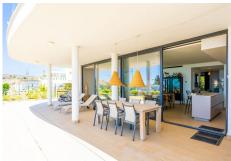

## R4752175

Fuengirola

REF# R4752175 750.000 €

| BEDS | BATHS | BUILT  | PLOT   | TERRACE |
|------|-------|--------|--------|---------|
| 3    | 2     | 132 m² | 154 m² | 80 m²   |

IMPORTANT: It was originally a three-bedroom apartment but has been converted into a two-bedroom with an additional TV room. It is easy to convert back to three bedrooms. Luxurious apartment in popular Higueron West 217 Phase 3. Large beautiful terrace of  $80m^2$  and a garden of  $154m^2$  with a sea views. This apartment is located in El Higueron, an exclusive area situated between Fuengirola and Benalmadena. This is a community with a strong focus on core values: health, well-being, and sports. Here, most things are set up to lead a healthier life thanks to a wide range of facilities and services. Proximity to grocery stores, restaurants, and pharmacies Beach and a 7 km long seaside promenade within walking distance from the complex Shuttle transportation to/from the beach New Beach Club Many excellent restaurants along the promenade Fuengirola with more than 40 golf courses within a 30 km radius Only 50 meters from the HILTON, a 5-star hotel with accompanying amenities such as: \* SPA \* Gym \* Tennis \* Padel \* Sky bar with swimming pool \* Restaurant DISTANCES: 10 minutes to the center of Fuengirola 20 minutes to the center of Marbella 15 minutes to the Airport 20 minutes to the center of Málaga General About the Property Ground floor Elevator 2 bedrooms 2 bathrooms with underfloor heating 2 terraces (60 m², 12 m²) Garden of 47 m² Living room with an open kitchen TV room Laundry room Garage with 2 parking spaces + storage room Closed area Common Areas: 3 swimming pools 2 children's pools Chill-out area