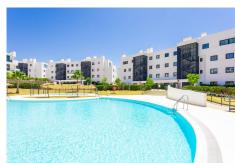

## R4752175

Fuengirola

REF# R4752175 750.000 €

| BEDS | BATHS | BUILT  | PLOT   | TERRACE |
|------|-------|--------|--------|---------|
| 3    | 2     | 132 m² | 154 m² | 80 m²   |

IMPORTANT: It was originally a three-bedroom apartment but has been converted into a two-bedroom with an additional TV room. It is easy to convert back to three bedrooms. Luxurious apartment in popular Higueron West 217 Phase 3. Large beautiful terrace of  $80m^2$  and a garden of  $154m^2$  with a sea views. This apartment is located in El Higueron, an exclusive area situated between Fuengirola and Benalmadena. This is a community with a strong focus on core values: health, well-being, and sports. Here, most things are set up to lead a healthier life thanks to a wide range of facilities and services. Proximity to grocery stores, restaurants, and pharmacies Beach and a 7 km long seaside promenade within walking distance from the complex Shuttle transportation to/from the beach New Beach Club Many excellent restaurants along the promenade Fuengirola with more than 40 golf courses within a 30 km radius Only 50 meters from the HILTON, a 5-star hotel with accompanying amenities such as: \* SPA \* Gym \* Tennis \* Padel \* Sky bar with swimming pool \* Restaurant DISTANCES: 10 minutes to the center of Fuengirola 20 minutes to the center of Marbella 15 minutes to the Airport 20 minutes to the center of Málaga General About the Property Ground floor Elevator 2 bedrooms 2 bathrooms with underfloor heating 2 terraces (60 m², 12 m²) Garden of 47 m² Living room with an open kitchen TV room Laundry room Garage with 2 parking spaces + storage room Closed area Common Areas: 3 swimming pools 2 children's pools Chill-out area