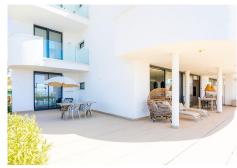

## R4752175

Fuengirola

REF# R4752175 750.000 €

| BEDS | BATHS | BUILT  | PLOT   | TERRACE |
|------|-------|--------|--------|---------|
| 3    | 2     | 132 m² | 154 m² | 80 m²   |

IMPORTANT: It was originally a three-bedroom apartment but has been converted into a two-bedroom with an additional TV room. It is easy to convert back to three bedrooms. Luxurious apartment in popular Higueron West 217 Phase 3. Large beautiful terrace of  $80m^2$  and a garden of  $154m^2$  with a sea views. This apartment is located in El Higueron, an exclusive area situated between Fuengirola and Benalmadena. This is a community with a strong focus on core values: health, well-being, and sports. Here, most things are set up to lead a healthier life thanks to a wide range of facilities and services. Proximity to grocery stores, restaurants, and pharmacies Beach and a 7 km long seaside promenade within walking distance from the complex Shuttle transportation to/from the beach New Beach Club Many excellent restaurants along the promenade Fuengirola with more than 40 golf courses within a 30 km radius Only 50 meters from the HILTON, a 5-star hotel with accompanying amenities such as: \* SPA \* Gym \* Tennis \* Padel \* Sky bar with swimming pool \* Restaurant DISTANCES: 10 minutes to the center of Fuengirola 20 minutes to the center of Marbella 15 minutes to the Airport 20 minutes to the center of Málaga General About the Property Ground floor Elevator 2 bedrooms 2 bathrooms with underfloor heating 2 terraces (60 m², 12 m²) Garden of 47 m² Living room with an open kitchen TV room Laundry room Garage with 2 parking spaces + storage room Closed area Common Areas: 3 swimming pools 2 children's pools Chill-out area