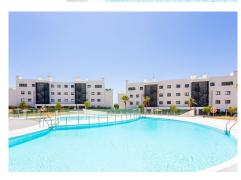

## R4752175

Fuengirola

REF# R4752175 750.000 €

| BEDS | BATHS | BUILT  | PLOT   | TERRACE |
|------|-------|--------|--------|---------|
| 3    | 2     | 132 m² | 154 m² | 80 m²   |

IMPORTANT: It was originally a three-bedroom apartment but has been converted into a two-bedroom with an additional TV room. It is easy to convert back to three bedrooms. Luxurious apartment in popular Higueron West 217 Phase 3. Large beautiful terrace of  $80m^2$  and a garden of  $154m^2$  with a sea views. This apartment is located in El Higueron, an exclusive area situated between Fuengirola and Benalmadena. This is a community with a strong focus on core values: health, well-being, and sports. Here, most things are set up to lead a healthier life thanks to a wide range of facilities and services. Proximity to grocery stores, restaurants, and pharmacies Beach and a 7 km long seaside promenade within walking distance from the complex Shuttle transportation to/from the beach New Beach Club Many excellent restaurants along the promenade Fuengirola with more than 40 golf courses within a 30 km radius Only 50 meters from the HILTON, a 5-star hotel with accompanying amenities such as: \* SPA \* Gym \* Tennis \* Padel \* Sky bar with swimming pool \* Restaurant DISTANCES: 10 minutes to the center of Fuengirola 20 minutes to the center of Marbella 15 minutes to the Airport 20 minutes to the center of Málaga General About the Property Ground floor Elevator 2 bedrooms 2 bathrooms with underfloor heating 2 terraces (60 m², 12 m²) Garden of 47 m² Living room with an open kitchen TV room Laundry room Garage with 2 parking spaces + storage room Closed area Common Areas: 3 swimming pools 2 children's pools Chill-out area