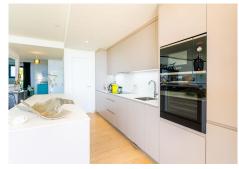

## R4752175

Fuengirola

REF# R4752175 750.000 €

| BEDS | BATHS | BUILT  | PLOT   | TERRACE |
|------|-------|--------|--------|---------|
| 3    | 2     | 132 m² | 154 m² | 80 m²   |

IMPORTANT: It was originally a three-bedroom apartment but has been converted into a two-bedroom with an additional TV room. It is easy to convert back to three bedrooms. Luxurious apartment in popular Higueron West 217 Phase 3. Large beautiful terrace of  $80m^2$  and a garden of  $154m^2$  with a sea views. This apartment is located in El Higueron, an exclusive area situated between Fuengirola and Benalmadena. This is a community with a strong focus on core values: health, well-being, and sports. Here, most things are set up to lead a healthier life thanks to a wide range of facilities and services. Proximity to grocery stores, restaurants, and pharmacies Beach and a 7 km long seaside promenade within walking distance from the complex Shuttle transportation to/from the beach New Beach Club Many excellent restaurants along the promenade Fuengirola with more than 40 golf courses within a 30 km radius Only 50 meters from the HILTON, a 5-star hotel with accompanying amenities such as: \* SPA \* Gym \* Tennis \* Padel \* Sky bar with swimming pool \* Restaurant DISTANCES: 10 minutes to the center of Fuengirola 20 minutes to the center of Marbella 15 minutes to the Airport 20 minutes to the center of Málaga General About the Property Ground floor Elevator 2 bedrooms 2 bathrooms with underfloor heating 2 terraces (60 m², 12 m²) Garden of 47 m² Living room with an open kitchen TV room Laundry room Garage with 2 parking spaces + storage room Closed area Common Areas: 3 swimming pools 2 children's pools Chill-out area