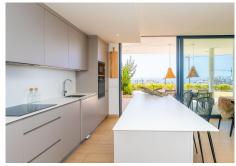

## R4752175

Fuengirola

REF# R4752175 750.000 €

| BEDS | BATHS | BUILT  | PLOT   | TERRACE |
|------|-------|--------|--------|---------|
| 3    | 2     | 132 m² | 154 m² | 80 m²   |

IMPORTANT: It was originally a three-bedroom apartment but has been converted into a two-bedroom with an additional TV room. It is easy to convert back to three bedrooms. Luxurious apartment in popular Higueron West 217 Phase 3. Large beautiful terrace of  $80m^2$  and a garden of  $154m^2$  with a sea views. This apartment is located in El Higueron, an exclusive area situated between Fuengirola and Benalmadena. This is a community with a strong focus on core values: health, well-being, and sports. Here, most things are set up to lead a healthier life thanks to a wide range of facilities and services. Proximity to grocery stores, restaurants, and pharmacies Beach and a 7 km long seaside promenade within walking distance from the complex Shuttle transportation to/from the beach New Beach Club Many excellent restaurants along the promenade Fuengirola with more than 40 golf courses within a 30 km radius Only 50 meters from the HILTON, a 5-star hotel with accompanying amenities such as: \* SPA \* Gym \* Tennis \* Padel \* Sky bar with swimming pool \* Restaurant DISTANCES: 10 minutes to the center of Fuengirola 20 minutes to the center of Marbella 15 minutes to the Airport 20 minutes to the center of Málaga General About the Property Ground floor Elevator 2 bedrooms 2 bathrooms with underfloor heating 2 terraces (60 m², 12 m²) Garden of 47 m² Living room with an open kitchen TV room Laundry room Garage with 2 parking spaces + storage room Closed area Common Areas: 3 swimming pools 2 children's pools Chill-out area