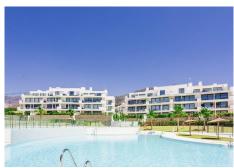

## R4752175

Fuengirola

REF# R4752175 750.000 €

| BEDS | BATHS | BUILT  | PLOT   | TERRACE |
|------|-------|--------|--------|---------|
| 3    | 2     | 132 m² | 154 m² | 80 m²   |

IMPORTANT: It was originally a three-bedroom apartment but has been converted into a two-bedroom with an additional TV room. It is easy to convert back to three bedrooms. Luxurious apartment in popular Higueron West 217 Phase 3. Large beautiful terrace of  $80m^2$  and a garden of  $154m^2$  with a sea views. This apartment is located in El Higueron, an exclusive area situated between Fuengirola and Benalmadena. This is a community with a strong focus on core values: health, well-being, and sports. Here, most things are set up to lead a healthier life thanks to a wide range of facilities and services. Proximity to grocery stores, restaurants, and pharmacies Beach and a 7 km long seaside promenade within walking distance from the complex Shuttle transportation to/from the beach New Beach Club Many excellent restaurants along the promenade Fuengirola with more than 40 golf courses within a 30 km radius Only 50 meters from the HILTON, a 5-star hotel with accompanying amenities such as: \* SPA \* Gym \* Tennis \* Padel \* Sky bar with swimming pool \* Restaurant DISTANCES: 10 minutes to the center of Fuengirola 20 minutes to the center of Marbella 15 minutes to the Airport 20 minutes to the center of Málaga General About the Property Ground floor Elevator 2 bedrooms 2 bathrooms with underfloor heating 2 terraces (60 m², 12 m²) Garden of 47 m² Living room with an open kitchen TV room Laundry room Garage with 2 parking spaces + storage room Closed area Common Areas: 3 swimming pools 2 children's pools Chill-out area