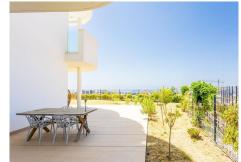

## R4752175

Fuengirola

REF# R4752175 750.000 €

| BEDS | BATHS | BUILT  | PLOT   | TERRACE |
|------|-------|--------|--------|---------|
| 3    | 2     | 132 m² | 154 m² | 80 m²   |

IMPORTANT: It was originally a three-bedroom apartment but has been converted into a two-bedroom with an additional TV room. It is easy to convert back to three bedrooms. Luxurious apartment in popular Higueron West 217 Phase 3. Large beautiful terrace of  $80m^2$  and a garden of  $154m^2$  with a sea views. This apartment is located in El Higueron, an exclusive area situated between Fuengirola and Benalmadena. This is a community with a strong focus on core values: health, well-being, and sports. Here, most things are set up to lead a healthier life thanks to a wide range of facilities and services. Proximity to grocery stores, restaurants, and pharmacies Beach and a 7 km long seaside promenade within walking distance from the complex Shuttle transportation to/from the beach New Beach Club Many excellent restaurants along the promenade Fuengirola with more than 40 golf courses within a 30 km radius Only 50 meters from the HILTON, a 5-star hotel with accompanying amenities such as: \* SPA \* Gym \* Tennis \* Padel \* Sky bar with swimming pool \* Restaurant DISTANCES: 10 minutes to the center of Fuengirola 20 minutes to the center of Marbella 15 minutes to the Airport 20 minutes to the center of Málaga General About the Property Ground floor Elevator 2 bedrooms 2 bathrooms with underfloor heating 2 terraces (60 m², 12 m²) Garden of 47 m² Living room with an open kitchen TV room Laundry room Garage with 2 parking spaces + storage room Closed area Common Areas: 3 swimming pools 2 children's pools Chill-out area