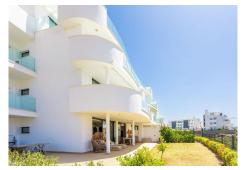

## R4752175

Fuengirola

REF# R4752175 750.000 €

| BEDS | BATHS | BUILT  | PLOT   | TERRACE |
|------|-------|--------|--------|---------|
| 3    | 2     | 132 m² | 154 m² | 80 m²   |

IMPORTANT: It was originally a three-bedroom apartment but has been converted into a two-bedroom with an additional TV room. It is easy to convert back to three bedrooms. Luxurious apartment in popular Higueron West 217 Phase 3. Large beautiful terrace of  $80m^2$  and a garden of  $154m^2$  with a sea views. This apartment is located in El Higueron, an exclusive area situated between Fuengirola and Benalmadena. This is a community with a strong focus on core values: health, well-being, and sports. Here, most things are set up to lead a healthier life thanks to a wide range of facilities and services. Proximity to grocery stores, restaurants, and pharmacies Beach and a 7 km long seaside promenade within walking distance from the complex Shuttle transportation to/from the beach New Beach Club Many excellent restaurants along the promenade Fuengirola with more than 40 golf courses within a 30 km radius Only 50 meters from the HILTON, a 5-star hotel with accompanying amenities such as: \* SPA \* Gym \* Tennis \* Padel \* Sky bar with swimming pool \* Restaurant DISTANCES: 10 minutes to the center of Fuengirola 20 minutes to the center of Marbella 15 minutes to the Airport 20 minutes to the center of Málaga General About the Property Ground floor Elevator 2 bedrooms 2 bathrooms with underfloor heating 2 terraces (60 m², 12 m²) Garden of 47 m² Living room with an open kitchen TV room Laundry room Garage with 2 parking spaces + storage room Closed area Common Areas: 3 swimming pools 2 children's pools Chill-out area