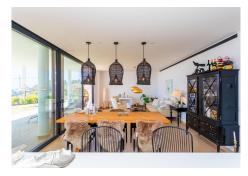

## R4752175

Fuengirola

REF# R4752175 750.000 €

| BEDS | BATHS | BUILT  | PLOT   | TERRACE |
|------|-------|--------|--------|---------|
| 3    | 2     | 132 m² | 154 m² | 80 m²   |

IMPORTANT: It was originally a three-bedroom apartment but has been converted into a two-bedroom with an additional TV room. It is easy to convert back to three bedrooms. Luxurious apartment in popular Higueron West 217 Phase 3. Large beautiful terrace of  $80m^2$  and a garden of  $154m^2$  with a sea views. This apartment is located in El Higueron, an exclusive area situated between Fuengirola and Benalmadena. This is a community with a strong focus on core values: health, well-being, and sports. Here, most things are set up to lead a healthier life thanks to a wide range of facilities and services. Proximity to grocery stores, restaurants, and pharmacies Beach and a 7 km long seaside promenade within walking distance from the complex Shuttle transportation to/from the beach New Beach Club Many excellent restaurants along the promenade Fuengirola with more than 40 golf courses within a 30 km radius Only 50 meters from the HILTON, a 5-star hotel with accompanying amenities such as: \* SPA \* Gym \* Tennis \* Padel \* Sky bar with swimming pool \* Restaurant DISTANCES: 10 minutes to the center of Fuengirola 20 minutes to the center of Marbella 15 minutes to the Airport 20 minutes to the center of Málaga General About the Property Ground floor Elevator 2 bedrooms 2 bathrooms with underfloor heating 2 terraces (60 m², 12 m²) Garden of 47 m² Living room with an open kitchen TV room Laundry room Garage with 2 parking spaces + storage room Closed area Common Areas: 3 swimming pools 2 children's pools Chill-out area