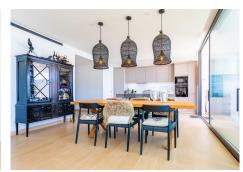

## R4752175

Fuengirola

REF# R4752175 750.000 €

| BEDS | BATHS | BUILT  | PLOT   | TERRACE |
|------|-------|--------|--------|---------|
| 3    | 2     | 132 m² | 154 m² | 80 m²   |

IMPORTANT: It was originally a three-bedroom apartment but has been converted into a two-bedroom with an additional TV room. It is easy to convert back to three bedrooms. Luxurious apartment in popular Higueron West 217 Phase 3. Large beautiful terrace of  $80m^2$  and a garden of  $154m^2$  with a sea views. This apartment is located in El Higueron, an exclusive area situated between Fuengirola and Benalmadena. This is a community with a strong focus on core values: health, well-being, and sports. Here, most things are set up to lead a healthier life thanks to a wide range of facilities and services. Proximity to grocery stores, restaurants, and pharmacies Beach and a 7 km long seaside promenade within walking distance from the complex Shuttle transportation to/from the beach New Beach Club Many excellent restaurants along the promenade Fuengirola with more than 40 golf courses within a 30 km radius Only 50 meters from the HILTON, a 5-star hotel with accompanying amenities such as: \* SPA \* Gym \* Tennis \* Padel \* Sky bar with swimming pool \* Restaurant DISTANCES: 10 minutes to the center of Fuengirola 20 minutes to the center of Marbella 15 minutes to the Airport 20 minutes to the center of Málaga General About the Property Ground floor Elevator 2 bedrooms 2 bathrooms with underfloor heating 2 terraces (60 m², 12 m²) Garden of 47 m² Living room with an open kitchen TV room Laundry room Garage with 2 parking spaces + storage room Closed area Common Areas: 3 swimming pools 2 children's pools Chill-out area