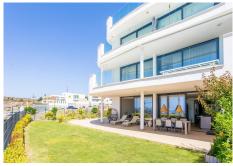

## R4752175

Fuengirola

REF# R4752175 750.000 €

| BEDS | BATHS | BUILT  | PLOT   | TERRACE |
|------|-------|--------|--------|---------|
| 3    | 2     | 132 m² | 154 m² | 80 m²   |

IMPORTANT: It was originally a three-bedroom apartment but has been converted into a two-bedroom with an additional TV room. It is easy to convert back to three bedrooms. Luxurious apartment in popular Higueron West 217 Phase 3. Large beautiful terrace of  $80m^2$  and a garden of  $154m^2$  with a sea views. This apartment is located in El Higueron, an exclusive area situated between Fuengirola and Benalmadena. This is a community with a strong focus on core values: health, well-being, and sports. Here, most things are set up to lead a healthier life thanks to a wide range of facilities and services. Proximity to grocery stores, restaurants, and pharmacies Beach and a 7 km long seaside promenade within walking distance from the complex Shuttle transportation to/from the beach New Beach Club Many excellent restaurants along the promenade Fuengirola with more than 40 golf courses within a 30 km radius Only 50 meters from the HILTON, a 5-star hotel with accompanying amenities such as: \* SPA \* Gym \* Tennis \* Padel \* Sky bar with swimming pool \* Restaurant DISTANCES: 10 minutes to the center of Fuengirola 20 minutes to the center of Marbella 15 minutes to the Airport 20 minutes to the center of Málaga General About the Property Ground floor Elevator 2 bedrooms 2 bathrooms with underfloor heating 2 terraces (60 m², 12 m²) Garden of 47 m² Living room with an open kitchen TV room Laundry room Garage with 2 parking spaces + storage room Closed area Common Areas: 3 swimming pools 2 children's pools Chill-out area