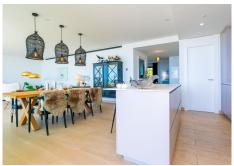

## R4752175

Fuengirola

REF# R4752175 750.000 €

| BEDS | BATHS | BUILT  | PLOT   | TERRACE |
|------|-------|--------|--------|---------|
| 3    | 2     | 132 m² | 154 m² | 80 m²   |

IMPORTANT: It was originally a three-bedroom apartment but has been converted into a two-bedroom with an additional TV room. It is easy to convert back to three bedrooms. Luxurious apartment in popular Higueron West 217 Phase 3. Large beautiful terrace of  $80m^2$  and a garden of  $154m^2$  with a sea views. This apartment is located in El Higueron, an exclusive area situated between Fuengirola and Benalmadena. This is a community with a strong focus on core values: health, well-being, and sports. Here, most things are set up to lead a healthier life thanks to a wide range of facilities and services. Proximity to grocery stores, restaurants, and pharmacies Beach and a 7 km long seaside promenade within walking distance from the complex Shuttle transportation to/from the beach New Beach Club Many excellent restaurants along the promenade Fuengirola with more than 40 golf courses within a 30 km radius Only 50 meters from the HILTON, a 5-star hotel with accompanying amenities such as: \* SPA \* Gym \* Tennis \* Padel \* Sky bar with swimming pool \* Restaurant DISTANCES: 10 minutes to the center of Fuengirola 20 minutes to the center of Marbella 15 minutes to the Airport 20 minutes to the center of Málaga General About the Property Ground floor Elevator 2 bedrooms 2 bathrooms with underfloor heating 2 terraces (60 m², 12 m²) Garden of 47 m² Living room with an open kitchen TV room Laundry room Garage with 2 parking spaces + storage room Closed area Common Areas: 3 swimming pools 2 children's pools Chill-out area