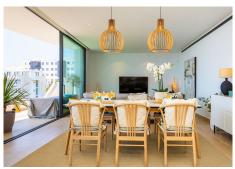

Underfloor heating throughout the entire apartment

Spacious living and dining area with open-plan kitchen

Kitchen is fully fitted and equipped with appliances

The apartment is sold unfurnished, ready for personal touch

Large windows and bright, contemporary design

About the Urbanisation – Higuerón West Phase 1 Completed in November 2020

Comprises 77 contemporary homes, inspired by traditional white Andalusian villages