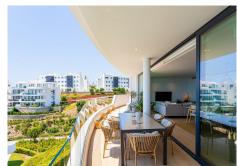

## R5104042

Fuengirola

REF# R5104042 1.145.000 €

| BEDS | BATHS | BUILT  | TERRACE |
|------|-------|--------|---------|
| 4    | 3     | 133 m² | 45 m²   |

Unique Opportunity! Modern Corner Apartment with 4 Bedrooms, 45 m² Terrace and Stunning Mediterranean Views

Located on the Spanish second floor (two level above ground level)

150 m<sup>2</sup> of interior space + 45 m<sup>2</sup> sunny terrace

4 bedrooms and 3 bathrooms, including a master bedroom with en-suite

Large windows and bright, contemporary design

About the Urbanisation – Higuerón West Phase 1 Completed in November 2020

Comprises 77 contemporary homes, inspired by traditional white Andalusian villages

Walking distance to Higuerón Sports Club & Spa and the Curio by Hilton Hotel, offering full spa and fitness facilities, tennis and padel courts, and 4 restaurants

Location – El Higuerón

Situated in the exclusive El Higuerón area, a prestigious and secure community between Fuengirola and Benalmádena on the Costa del Sol