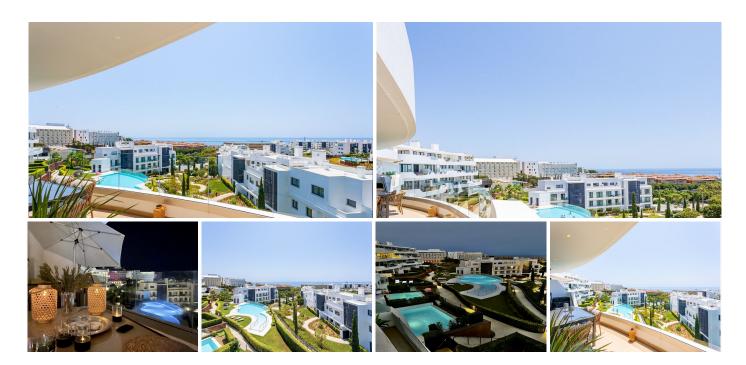

## R5104042

Fuengirola

REF# R5104042 1.145.000 €

| BEDS | BATHS | BUILT  | TERRACE |
|------|-------|--------|---------|
| 4    | 3     | 133 m² | 45 m²   |

Unique Opportunity! Modern Corner Apartment with 4 Bedrooms, 45 m² Terrace and Stunning Mediterranean Views

Large windows and bright, contemporary design

About the Urbanisation – Higuerón West Phase 1 Completed in November 2020

Comprises 77 contemporary homes, inspired by traditional white Andalusian villages

Beautiful, landscaped green areas between the buildings

2 communal swimming pools

Children's playground, outdoor amphitheatre, and dog park

Coworking space and shuttle service to the beach

Electric car rental stations available for residents

Walking distance to Higuerón Sports Club & Spa and the Curio by Hilton Hotel, offering full spa and fitness facilities, tennis and padel courts, and 4 restaurants

Location – El Higuerón

Situated in the exclusive El Higuerón area, a prestigious and secure community between Fuengirola and Benalmádena on the Costa del Sol

Known for its peaceful surroundings, modern architecture, and premium lifestyle

Combines proximity to the beach (just 5 minutes by car) with lush green areas and breathtaking Mediterranean views

Only 15 minutes from Málaga Airport, with fast access to the A-7 motorway and local train station