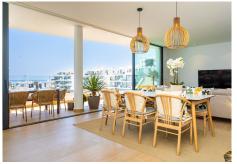

Underfloor heating throughout the entire apartment

Spacious living and dining area with open-plan kitchen

Kitchen is fully fitted and equipped with appliances

The apartment is sold unfurnished, ready for personal touch

Large windows and bright, contemporary design

About the Urbanisation – Higuerón West Phase 1 Completed in November 2020

Comprises 77 contemporary homes, inspired by traditional white Andalusian villages