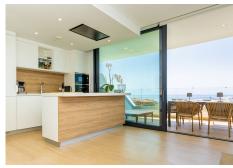

Underfloor heating throughout the entire apartment

Spacious living and dining area with open-plan kitchen

Kitchen is fully fitted and equipped with appliances

The apartment is sold unfurnished, ready for personal touch