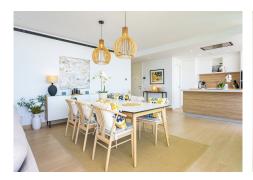

Underfloor heating throughout the entire apartment

Spacious living and dining area with open-plan kitchen

Kitchen is fully fitted and equipped with appliances

The apartment is sold unfurnished, ready for personal touch