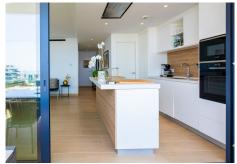

Underfloor heating throughout the entire apartment

Spacious living and dining area with open-plan kitchen

Kitchen is fully fitted and equipped with appliances

The apartment is sold unfurnished, ready for personal touch