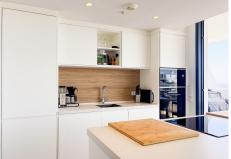

Underfloor heating throughout the entire apartment

Spacious living and dining area with open-plan kitchen

Kitchen is fully fitted and equipped with appliances

The apartment is sold unfurnished, ready for personal touch