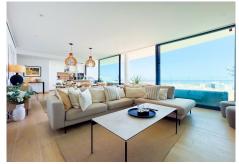

## R5104042

Fuengirola

REF# R5104042 1.145.000 €

| BEDS | BATHS | BUILT  | TERRACE |
|------|-------|--------|---------|
| 4    | 3     | 133 m² | 45 m²   |

Unique Opportunity! Modern Corner Apartment with 4 Bedrooms, 45 m² Terrace and Stunning Mediterranean Views

Located on the Spanish second floor (two level above ground level)

150 m<sup>2</sup> of interior space + 45 m<sup>2</sup> sunny terrace

4 bedrooms and 3 bathrooms, including a master bedroom with en-suite

Underfloor heating throughout the entire apartment

Spacious living and dining area with open-plan kitchen

Kitchen is fully fitted and equipped with appliances

The apartment is sold unfurnished, ready for personal touch

Large windows and bright, contemporary design

About the Urbanisation – Higuerón West Phase 1 Completed in November 2020

Comprises 77 contemporary homes, inspired by traditional white Andalusian villages