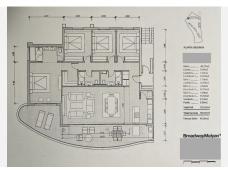

Located on the Spanish second floor (two level above ground level)

150 m<sup>2</sup> of interior space + 45 m<sup>2</sup> sunny terrace

4 bedrooms and 3 bathrooms, including a master bedroom with en-suite

Underfloor heating throughout the entire apartment

Spacious living and dining area with open-plan kitchen

Kitchen is fully fitted and equipped with appliances

The apartment is sold unfurnished, ready for personal touch