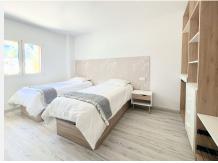

This integration allows to have a total ludic space of approximately 70 m2, either closed with air conditioning or heating, or open with a pleasant breeze and fans hidden in the lighting.

In addition to that, the 4 bedrooms are spacious and allow to have 2 single beds and two bureaus, in addition to a closet, desk and full bathroom.