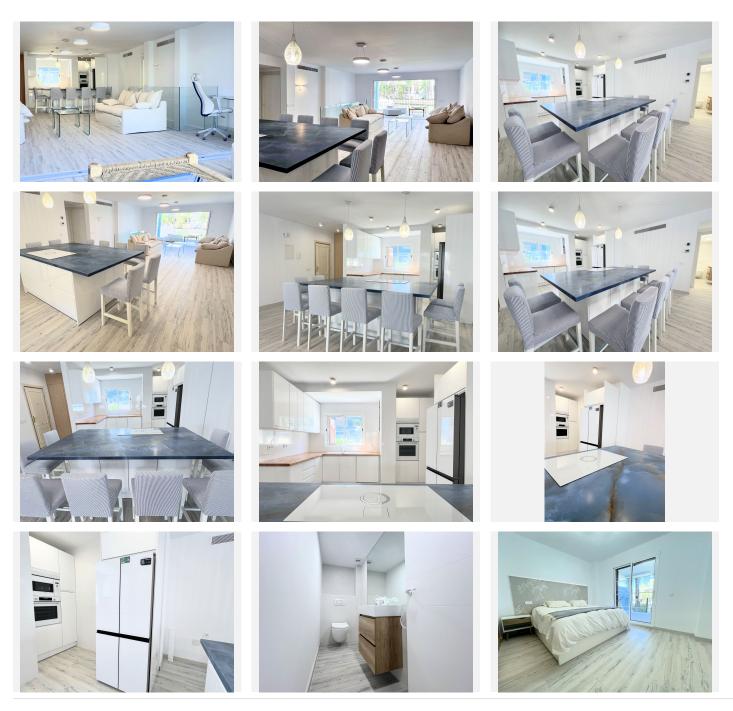

It has a large American kitchen, with a huge island in one piece, for 8 people and where 10 can easily fit. Then begins the extensive living area, which by means of doors embedded in the wall integrates perfectly with the terrace, protected with glass curtains, along 10 linear meters, allows a panoramic view of the spectacular Marina de Sotogrande.

This integration allows to have a total ludic space of approximately 70 m2, either closed with air conditioning or heating, or open with a pleasant breeze and fans hidden in the lighting.

In addition to that, the 4 bedrooms are spacious and allow to have 2 single beds and two bureaus, in addition to a closet, desk and full bathroom.

Everything in this apartment is new, air conditioning, electricity, plumbing, kitchen, appliances, bathrooms, closets, furniture."

+34 951 123 083 | +44 (0)330 179 8687 | info@idiliqestates.com Local 28, Edificio D, Centro de Negocios Puerta de Banús, N-340, Km 175, 29660 Nueva Andlaucia