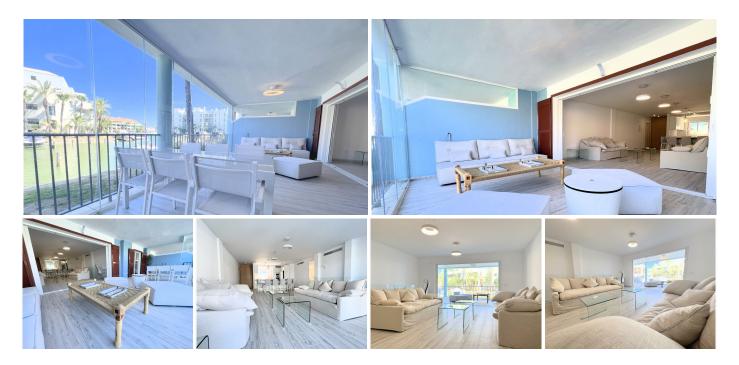

## R5025892 Sotogrande Marina REF# R5025892 899.000 €

| BEDS | BATHS | BUILT  | TERRACE |
|------|-------|--------|---------|
| 4    | 5     | 166 m² | 34 m²   |

"New, spacious, bright and practical describe this apartment with 4 bedrooms en suite and a toilet.

It has a large American kitchen, with a huge island in one piece, for 8 people and where 10 can easily fit. Then begins the extensive living area, which by means of doors embedded in the wall integrates perfectly with the terrace, protected with glass curtains, along 10 linear meters, allows a panoramic view of the spectacular Marina de Sotogrande.

This integration allows to have a total ludic space of approximately 70 m2, either closed with air conditioning or heating, or open with a pleasant breeze and fans hidden in the lighting.

In addition to that, the 4 bedrooms are spacious and allow to have 2 single beds and two bureaus, in addition to a closet, desk and full bathroom.