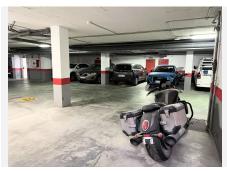

It has a parking space large enough to accommodate 2 medium vehicles, or a large vehicle and a motorcycle. Its storage room is approximately 6 m2 and with excellent height.

+34 951 123 083 | +44 (0)330 179 8687 | info@idiliqestates.com Local 28, Edificio D, Centro de Negocios Puerta de Banús, N-340, Km 175, 29660 Nueva Andlaucia