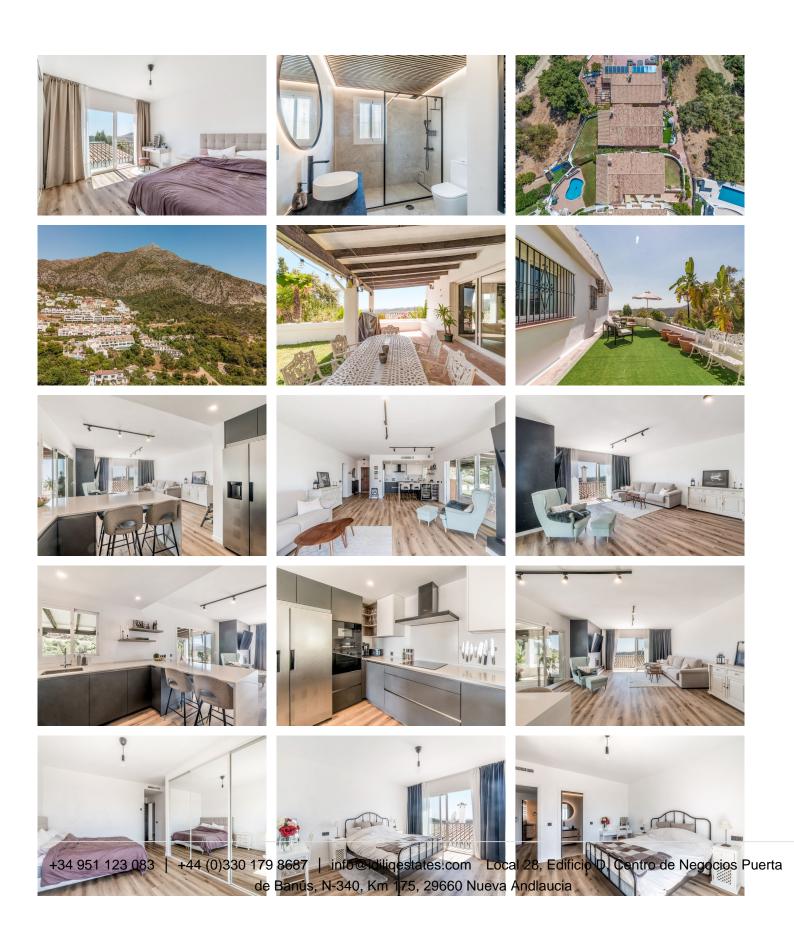

R4834429

REF# R4834429 575.000 €

| BEDS | BATHS | BUILT  | PLOT   | TERRACE |
|------|-------|--------|--------|---------|
| 3    | 3     | 189 m² | 376 m² | 33 m²   |

Discover this unique gem in a peaceful haven just minutes from Marbella. This beautifully renovated one-level villa offers a perfect blend of modern luxury and panoramic vistas. Situated on a 376 sqm plot, the 156 sqm villa features a 33 sqm terrace, 3 spacious bedrooms, and 3 stylish bathrooms, with 2 en-suite. The property was completely renovated just a year ago, with high-end finishes, sleek LVT flooring, polished walls, and elegant, modern bathrooms. The heart of the home is its open-plan living space, combining a large living room and a contemporary kitchen designed for comfort and style. For your comfort, the villa also features two ultra-quiet built-in air conditioning systems discreetly installed in the ceiling, with ducting to each room for a clean, stylish solution that maintains the aesthetics of the home. The villa boasts stunning views from both the front and back – enjoy the iconic La Concha mountain from one side, and breathtaking views of Marbella, the sea, and even Gibraltar from the other. The views from the bedrooms are equally impressive, making this a home with unmatched vistas from every angle. Privately located, with only two neighboring homes, the property is accessed via a charming staircase. The area is peaceful, with generous parking, and nearby walking and jogging trails that offer scenic paths perfect for nature lovers and dog owners. This village is nestled on the way to Istan, less than 10 minutes by car from Puerto Banus. Here, you can enjoy the tranquility of nature while remaining close to the vibrant life of the coast. This villa is a rare

find, offering privacy, modern luxury, and unbeatable views – an opportunity not to be missed!