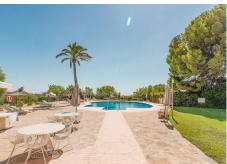

R4834429

REF# R4834429 575.000 €

| BEDS | BATHS | BUILT  | PLOT   | TERRACE |
|------|-------|--------|--------|---------|
| 3    | 3     | 189 m² | 376 m² | 33 m²   |

Discover this unique gem in a peaceful haven just minutes from Marbella. This beautifully renovated one-level villa offers a perfect blend of modern luxury and panoramic vistas. Situated on a 376 sqm plot, the 156 sqm villa features a 33 sqm terrace, 3 spacious bedrooms, and 3 stylish bathrooms, with 2 en-suite. The property was completely renovated just a year ago, with high-end finishes, sleek LVT flooring, polished walls, and elegant, modern bathrooms. The heart of the home is its open-plan living space, combining a large living room and a contemporary kitchen designed for comfort and style. For your comfort, the villa also features two ultra-quiet built-in air conditioning systems discreetly installed in the ceiling, with ducting to each room for a clean, stylish solution that maintains the aesthetics of the home. The villa boasts stunning views from both the front and back – enjoy the iconic La Concha mountain from one side, and breathtaking views of Marbella, the sea, and even Gibraltar from the other. The views from the bedrooms are equally impressive, making this a home with unmatched vistas from every angle. Privately located, with only two neighboring homes, the property is accessed via a charming staircase. The area is peaceful, with generous parking, and nearby walking and jogging trails that offer scenic paths perfect for nature lovers and dog owners. This village is nestled on the way to Istan, less than 10 minutes by car from Puerto Banus. Here, you can enjoy the tranquility of nature while remaining close to the vibrant life of the coast. This villa is a rare