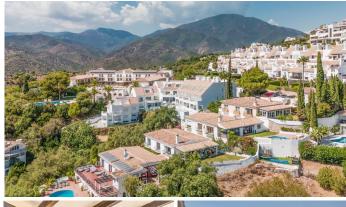

R4834429

REF# R4834429 575.000 €

| BEDS | BATHS | BUILT  | PLOT   | TERRACE |
|------|-------|--------|--------|---------|
| 3    | 3     | 189 m² | 376 m² | 33 m²   |

Discover this unique gem in a peaceful haven just minutes from Marbella. This beautifully renovated one-level villa offers a perfect blend of modern luxury and panoramic vistas. Situated on a 376 sqm plot, the 156 sqm villa features a 33 sqm terrace, 3 spacious bedrooms, and 3 stylish bathrooms, with 2 en-suite. The property was completely renovated just a year ago, with high-end finishes, sleek LVT flooring, polished walls, and elegant, modern bathrooms. The heart of the home is its open-plan living space, combining a large living room and a contemporary kitchen designed for comfort and style. For your comfort, the villa also features two ultra-quiet built-in air conditioning systems discreetly installed in the ceiling, with ducting to each room for a clean, stylish solution that maintains the aesthetics of the home. The villa boasts stunning views from both the front and back – enjoy the iconic La Concha mountain from one side, and breathtaking views of Marbella, the sea, and even Gibraltar from the other. The views from the bedrooms are equally impressive, making this a home with unmatched vistas from every angle. Privately located, with only two neighboring homes, the property is accessed via a charming staircase. The area is peaceful, with generous parking, and nearby walking and jogging trails that offer scenic paths perfect for nature lovers and dog owners. This village is nestled on the way to Istan, less than 10 minutes by car from Puerto Banus. Here, you can enjoy the tranquility of nature while remaining close to the vibrant life of the coast. This villa is a rare