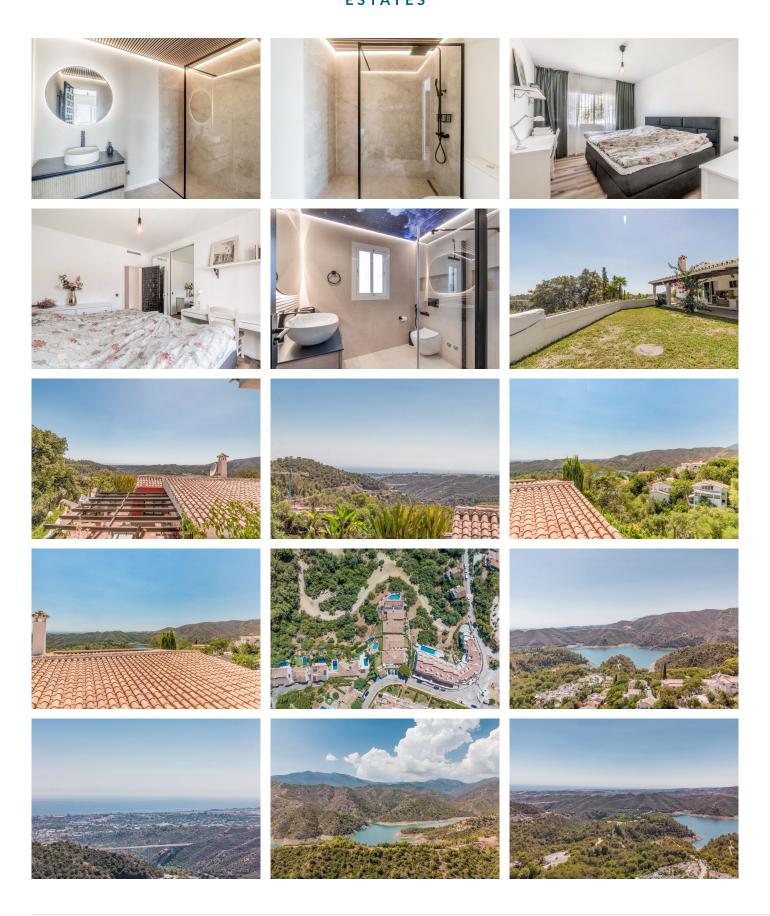

R4834429

REF# R4834429 575.000 €

| BEDS | BATHS | BUILT  | PLOT   | TERRACE |
|------|-------|--------|--------|---------|
| 3    | 3     | 189 m² | 376 m² | 33 m²   |

Discover this unique gem in a peaceful haven just minutes from Marbella. This beautifully renovated one-level villa offers a perfect blend of modern luxury and panoramic vistas. Situated on a 376 sqm plot, the 156 sqm villa features a 33 sqm terrace, 3 spacious bedrooms, and 3 stylish bathrooms, with 2 en-suite. The property was completely renovated just a year ago, with high-end finishes, sleek LVT flooring, polished walls, and elegant, modern bathrooms. The heart of the home is its open-plan living space, combining a large living room and a contemporary kitchen designed for comfort and style. For your comfort, the villa also features two ultra-quiet built-in air conditioning systems discreetly installed in the ceiling, with ducting to each room for a clean, stylish solution that maintains the aesthetics of the home. The villa boasts stunning views from both the front and back – enjoy the iconic La Concha mountain from one side, and breathtaking views of Marbella, the sea, and even Gibraltar from the other. The views from the bedrooms are equally impressive, making this a home with unmatched vistas from every angle. Privately located, with only two neighboring homes, the property is accessed via a charming staircase. The area is peaceful, with generous parking, and nearby walking and jogging trails that offer scenic paths perfect for nature lovers and dog owners. This village is nestled on the way to Istan, less than 10 minutes by car from Puerto Banus. Here, you can enjoy the tranquility of nature while remaining close to the vibrant life of the coast. This villa is a rare

find, offering privacy, modern luxury, and unbeatable views – an opportunity not to be missed!