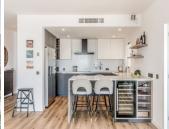

R4834429

REF# R4834429 575.000 €

| BEDS | BATHS | BUILT  | PLOT   | TERRACE |
|------|-------|--------|--------|---------|
| 3    | 3     | 189 m² | 376 m² | 33 m²   |

Discover this unique gem in a peaceful haven just minutes from Marbella. This beautifully renovated one-level villa offers a perfect blend of modern luxury and panoramic vistas. Situated on a 376 sqm plot, the 156 sqm villa features a 33 sqm terrace, 3 spacious bedrooms, and 3 stylish bathrooms, with 2 en-suite. The property was completely renovated just a year ago, with high-end finishes, sleek LVT flooring, polished walls, and elegant, modern bathrooms. The heart of the home is its open-plan living space, combining a large living room and a contemporary kitchen designed for comfort and style. For your comfort, the villa also features two ultra-quiet built-in air conditioning systems discreetly installed in the ceiling, with ducting to each room for a clean, stylish solution that maintains the aesthetics of the home. The villa boasts stunning views from both the front and back – enjoy the iconic La Concha mountain from one side, and breathtaking views of Marbella, the sea, and even Gibraltar from the other. The views from the bedrooms are equally impressive, making this a home with unmatched vistas from every angle. Privately located, with only two neighboring homes, the property is accessed via a charming staircase. The area is peaceful, with generous parking, and nearby walking and jogging trails that offer scenic paths perfect for nature lovers and dog owners. This village is nestled on the way to Istan, less than 10 minutes by car from Puerto Banus. Here, you can enjoy the tranquility of nature while remaining close to the vibrant life of the coast. This villa is a rare