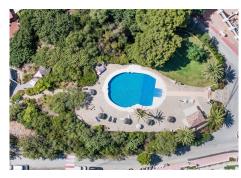

R4834429

REF# R4834429 575.000 €

| BEDS | BATHS | BUILT  | PLOT   | TERRACE |
|------|-------|--------|--------|---------|
| 3    | 3     | 189 m² | 376 m² | 33 m²   |

Discover this unique gem in a peaceful haven just minutes from Marbella. This beautifully renovated one-level villa offers a perfect blend of modern luxury and panoramic vistas. Situated on a 376 sqm plot, the 156 sqm villa features a 33 sqm terrace, 3 spacious bedrooms, and 3 stylish bathrooms, with 2 en-suite. The property was completely renovated just a year ago, with high-end finishes, sleek LVT flooring, polished walls, and elegant, modern bathrooms. The heart of the home is its open-plan living space, combining a large living room and a contemporary kitchen designed for comfort and style. For your comfort, the villa also features two ultra-quiet built-in air conditioning systems discreetly installed in the ceiling, with ducting to each room for a clean, stylish solution that maintains the aesthetics of the home. The villa boasts stunning views from both the front and back – enjoy the iconic La Concha mountain from one side, and breathtaking views of Marbella, the sea, and even Gibraltar from the other. The views from the bedrooms are equally impressive, making this a home with unmatched vistas from every angle. Privately located, with only two neighboring homes, the property is accessed via a charming staircase. The area is peaceful, with generous parking, and nearby walking and jogging trails that offer scenic paths perfect for nature lovers and dog owners. This village is nestled on the way to Istan, less than 10 minutes by car from Puerto Banus. Here, you can enjoy the tranquility of nature while remaining close to the vibrant life of the coast. This villa is a rare