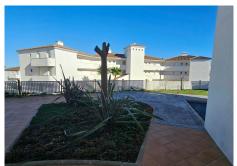

R4890568

La Duquesa

REF# R4890568 205.000 €

| BEDS | BATHS | BUILT | TERRACE |
|------|-------|-------|---------|
| 2    | 1     | 73 m² | 9 m²    |

Welcome to the luxurious apartments of Pequeño Oasis! This east-facing ground floor property is a real gem: with sea views, marble floors, central air conditioning system, two spacious bedrooms, a very modern bathroom and the newly renovated kitchen with sophisticated dark granite countertops. The open kitchen is equipped with contemporary appliances, storage spaces and elegant finishes, perfect for both daily cooking tasks and entertaining guests. Large windows flood the living room with natural light, creating a warm and welcoming atmosphere and giving access to the covered terrace, with views of the sea and the common areas of the residence. It also has a small private terrace in one of the two spacious bedrooms. And, the property is sold partly furnished, ensuring a hassle-free move-in experience. Located in a charming urbanization, this residence has a communal pool, ideal for relaxing and enjoying sunny days, and a children's pool. In addition, there is an exciting project underway that includes an infinity pool, a poolside snack bar, a cinema room, a co-working space, a large splash and play area for children, a paddle tennis court, tennis and outdoor fitness, barbecue areas, a concierge service and even a bus service! The location is ideal, just a few minutes drive from the beach and the nearest amenities, less than 15 minutes from the Port of Sotogrande and less than 10 minutes from the Port of la Duquesa. There are also many golf courses in the area and international schools. All essential services, including restaurants, supermarkets, shops and