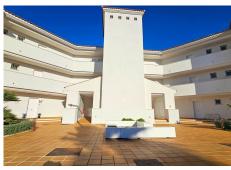

R4890568

La Duquesa

REF# R4890568 205.000 €

| BEDS | BATHS | BUILT | TERRACE |
|------|-------|-------|---------|
| 2    | 1     | 73 m² | 9 m²    |

Welcome to the luxurious apartments of Pequeño Oasis! This east-facing ground floor property is a real gem: with sea views, marble floors, central air conditioning system, two spacious bedrooms, a very modern bathroom and the newly renovated kitchen with sophisticated dark granite countertops. The open kitchen is equipped with contemporary appliances, storage spaces and elegant finishes, perfect for both daily cooking tasks and entertaining guests. Large windows flood the living room with natural light, creating a warm and welcoming atmosphere and giving access to the covered terrace, with views of the sea and the common areas of the residence. It also has a small private terrace in one of the two spacious bedrooms. And, the property is sold partly furnished, ensuring a hassle-free move-in experience. Located in a charming urbanization, this residence has a communal pool, ideal for relaxing and enjoying sunny days, and a children's pool. In addition, there is an exciting project underway that includes an infinity pool, a poolside snack bar, a cinema room, a co-working space, a large splash and play area for children, a paddle tennis court, tennis and outdoor fitness, barbecue areas, a concierge service and even a bus service! The location is ideal, just a few minutes drive from the beach and the nearest amenities, less than 15 minutes from the Port of Sotogrande and less than 10 minutes from the Port of la Duquesa. There are also many golf courses in the area and international schools. All essential services, including restaurants, supermarkets, shops and