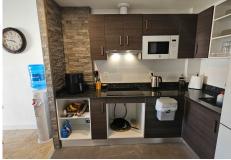

R4890568

La Duquesa

REF# R4890568 205.000 €

| BEDS | BATHS | BUILT | TERRACE |
|------|-------|-------|---------|
| 2    | 1     | 73 m² | 9 m²    |

Welcome to the luxurious apartments of Pequeño Oasis! This east-facing ground floor property is a real gem: with sea views, marble floors, central air conditioning system, two spacious bedrooms, a very modern bathroom and the newly renovated kitchen with sophisticated dark granite countertops. The open kitchen is equipped with contemporary appliances, storage spaces and elegant finishes, perfect for both daily cooking tasks and entertaining guests. Large windows flood the living room with natural light, creating a warm and welcoming atmosphere and giving access to the covered terrace, with views of the sea and the common areas of the residence. It also has a small private terrace in one of the two spacious bedrooms. And, the property is sold partly furnished, ensuring a hassle-free move-in experience. Located in a charming urbanization, this residence has a communal pool, ideal for relaxing and enjoying sunny days, and a children's pool. In addition, there is an exciting project underway that includes an infinity pool, a poolside snack bar, a cinema room, a co-working space, a large splash and play area for children, a paddle tennis court, tennis and outdoor fitness, barbecue areas, a concierge service and even a bus service! The location is ideal, just a few minutes drive from the beach and the nearest amenities, less than 15 minutes from the Port of Sotogrande and less than 10 minutes from the Port of la Duquesa. There are also many golf courses in the area and international schools. All essential services, including restaurants, supermarkets, shops and