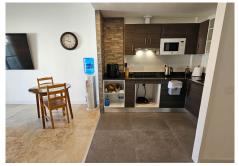

R4890568

La Duquesa

REF# R4890568 205.000 €

| BEDS | BATHS | BUILT | TERRACE |
|------|-------|-------|---------|
| 2    | 1     | 73 m² | 9 m²    |

Welcome to the luxurious apartments of Pequeño Oasis! This east-facing ground floor property is a real gem: with sea views, marble floors, central air conditioning system, two spacious bedrooms, a very modern bathroom and the newly renovated kitchen with sophisticated dark granite countertops. The open kitchen is equipped with contemporary appliances, storage spaces and elegant finishes, perfect for both daily cooking tasks and entertaining guests. Large windows flood the living room with natural light, creating a warm and welcoming atmosphere and giving access to the covered terrace, with views of the sea and the common areas of the residence. It also has a small private terrace in one of the two spacious bedrooms. And, the property is sold partly furnished, ensuring a hassle-free move-in experience. Located in a charming urbanization, this residence has a communal pool, ideal for relaxing and enjoying sunny days, and a children's pool. In addition, there is an exciting project underway that includes an infinity pool, a poolside snack bar, a cinema room, a co-working space, a large splash and play area for children, a paddle tennis court, tennis and outdoor fitness, barbecue areas, a concierge service and even a bus service! The location is ideal, just a few minutes drive from the beach and the nearest amenities, less than 15 minutes from the Port of Sotogrande and less than 10 minutes from the Port of la Duquesa. There are also many golf courses in the area and international schools. All essential services, including restaurants, supermarkets, shops and