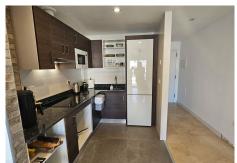

R4890568

La Duquesa

REF# R4890568 205.000 €

| BEDS | BATHS | BUILT | TERRACE |
|------|-------|-------|---------|
| 2    | 1     | 73 m² | 9 m²    |

Welcome to the luxurious apartments of Pequeño Oasis! This east-facing ground floor property is a real gem: with sea views, marble floors, central air conditioning system, two spacious bedrooms, a very modern bathroom and the newly renovated kitchen with sophisticated dark granite countertops. The open kitchen is equipped with contemporary appliances, storage spaces and elegant finishes, perfect for both daily cooking tasks and entertaining guests. Large windows flood the living room with natural light, creating a warm and welcoming atmosphere and giving access to the covered terrace, with views of the sea and the common areas of the residence. It also has a small private terrace in one of the two spacious bedrooms. And, the property is sold partly furnished, ensuring a hassle-free move-in experience. Located in a charming urbanization, this residence has a communal pool, ideal for relaxing and enjoying sunny days, and a children's pool. In addition, there is an exciting project underway that includes an infinity pool, a poolside snack bar, a cinema room, a co-working space, a large splash and play area for children, a paddle tennis court, tennis and outdoor fitness, barbecue areas, a concierge service and even a bus service! The location is ideal, just a few minutes drive from the beach and the nearest amenities, less than 15 minutes from the Port of Sotogrande and less than 10 minutes from the Port of la Duquesa. There are also many golf courses in the area and international schools. All essential services, including restaurants, supermarkets, shops and