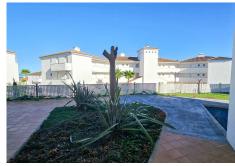

R4890568

La Duquesa

REF# R4890568 205.000 €

| BEDS | BATHS | BUILT | TERRACE |
|------|-------|-------|---------|
| 2    | 1     | 73 m² | 9 m²    |

Welcome to the luxurious apartments of Pequeño Oasis! This east-facing ground floor property is a real gem: with sea views, marble floors, central air conditioning system, two spacious bedrooms, a very modern bathroom and the newly renovated kitchen with sophisticated dark granite countertops. The open kitchen is equipped with contemporary appliances, storage spaces and elegant finishes, perfect for both daily cooking tasks and entertaining guests. Large windows flood the living room with natural light, creating a warm and welcoming atmosphere and giving access to the covered terrace, with views of the sea and the common areas of the residence. It also has a small private terrace in one of the two spacious bedrooms. And, the property is sold partly furnished, ensuring a hassle-free move-in experience. Located in a charming urbanization, this residence has a communal pool, ideal for relaxing and enjoying sunny days, and a children's pool. In addition, there is an exciting project underway that includes an infinity pool, a poolside snack bar, a cinema room, a co-working space, a large splash and play area for children, a paddle tennis court, tennis and outdoor fitness, barbecue areas, a concierge service and even a bus service! The location is ideal, just a few minutes drive from the beach and the nearest amenities, less than 15 minutes from the Port of Sotogrande and less than 10 minutes from the Port of la Duquesa. There are also many golf courses in the area and international schools. All essential services, including restaurants, supermarkets, shops and