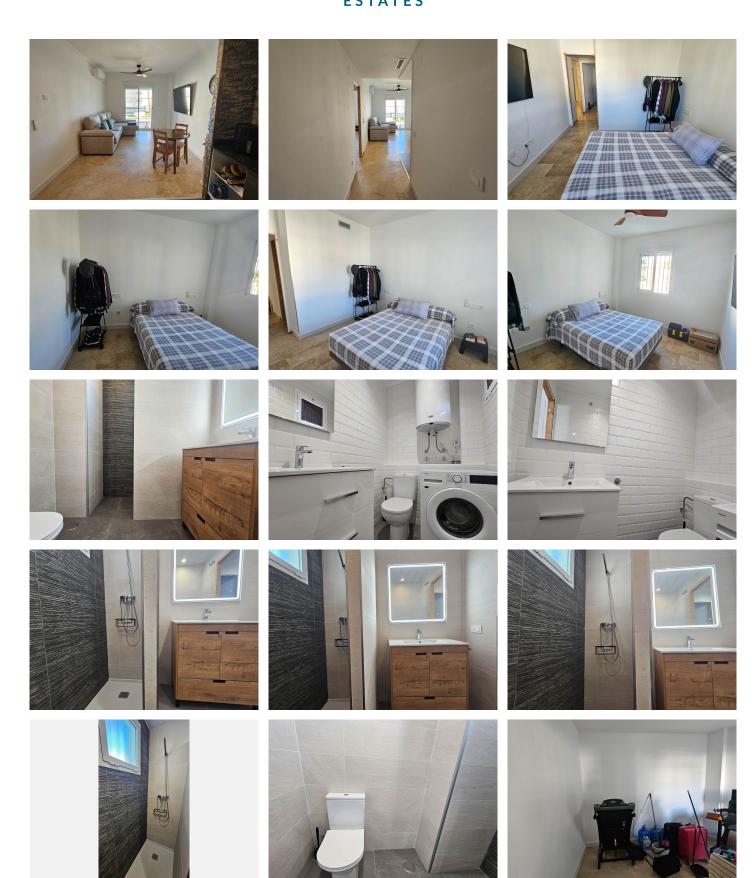

R4890568

La Duquesa

REF# R4890568 205.000 €

| BEDS | BATHS | BUILT | TERRACE |
|------|-------|-------|---------|
| 2    | 1     | 73 m² | 9 m²    |

Welcome to the luxurious apartments of Pequeño Oasis! This east-facing ground floor property is a real gem: with sea views, marble floors, central air conditioning system, two spacious bedrooms, a very modern bathroom and the newly renovated kitchen with sophisticated dark granite countertops. The open kitchen is equipped with contemporary appliances, storage spaces and elegant finishes, perfect for both daily cooking tasks and entertaining guests. Large windows flood the living room with natural light, creating a warm and welcoming atmosphere and giving access to the covered terrace, with views of the sea and the common areas of the residence. It also has a small private terrace in one of the two spacious bedrooms. And, the property is sold partly furnished, ensuring a hassle-free move-in experience. Located in a charming urbanization, this residence has a communal pool, ideal for relaxing and enjoying sunny days, and a children's pool. In addition, there is an exciting project underway that includes an infinity pool, a poolside snack bar, a cinema room, a co-working space, a large splash and play area for children, a paddle tennis court, tennis and outdoor fitness, barbecue areas, a concierge service and even a bus service! The location is ideal, just a few minutes drive from the beach and the nearest amenities, less than 15 minutes from the Port of Sotogrande and less than 10 minutes from the Port of la Duquesa. There are also many golf courses in the area and international schools. All essential services, including restaurants, supermarkets, shops and