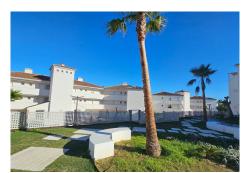

R4890568

La Duquesa

REF# R4890568 205.000 €

| BEDS | BATHS | BUILT | TERRACE |
|------|-------|-------|---------|
| 2    | 1     | 73 m² | 9 m²    |

Welcome to the luxurious apartments of Pequeño Oasis! This east-facing ground floor property is a real gem: with sea views, marble floors, central air conditioning system, two spacious bedrooms, a very modern bathroom and the newly renovated kitchen with sophisticated dark granite countertops. The open kitchen is equipped with contemporary appliances, storage spaces and elegant finishes, perfect for both daily cooking tasks and entertaining guests. Large windows flood the living room with natural light, creating a warm and welcoming atmosphere and giving access to the covered terrace, with views of the sea and the common areas of the residence. It also has a small private terrace in one of the two spacious bedrooms. And, the property is sold partly furnished, ensuring a hassle-free move-in experience. Located in a charming urbanization, this residence has a communal pool, ideal for relaxing and enjoying sunny days, and a children's pool. In addition, there is an exciting project underway that includes an infinity pool, a poolside snack bar, a cinema room, a co-working space, a large splash and play area for children, a paddle tennis court, tennis and outdoor fitness, barbecue areas, a concierge service and even a bus service! The location is ideal, just a few minutes drive from the beach and the nearest amenities, less than 15 minutes from the Port of Sotogrande and less than 10 minutes from the Port of la Duquesa. There are also many golf courses in the area and international schools. All essential services, including restaurants, supermarkets, shops and