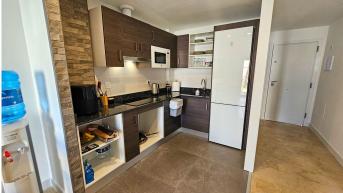

R4890568

La Duquesa

REF# R4890568 205.000 €

| BEDS | BATHS | BUILT | TERRACE |
|------|-------|-------|---------|
| 2    | 1     | 73 m² | 9 m²    |

Welcome to the luxurious apartments of Pequeño Oasis! This east-facing ground floor property is a real gem: with sea views, marble floors, central air conditioning system, two spacious bedrooms, a very modern bathroom and the newly renovated kitchen with sophisticated dark granite countertops. The open kitchen is equipped with contemporary appliances, storage spaces and elegant finishes, perfect for both daily cooking tasks and entertaining guests. Large windows flood the living room with natural light, creating a warm and welcoming atmosphere and giving access to the covered terrace, with views of the sea and the common areas of the residence. It also has a small private terrace in one of the two spacious bedrooms. And, the property is sold partly furnished, ensuring a hassle-free move-in experience. Located in a charming urbanization, this residence has a communal pool, ideal for relaxing and enjoying sunny days, and a children's pool. In addition, there is an exciting project underway that includes an infinity pool, a poolside snack bar, a cinema room, a co-working space, a large splash and play area for children, a paddle tennis court, tennis and outdoor fitness, barbecue areas, a concierge service and even a bus service! The location is ideal, just a few minutes drive from the beach and the nearest amenities, less than 15 minutes from the Port of Sotogrande and less than 10 minutes from the Port of la Duquesa. There are also many golf courses in the area and international schools. All essential services, including restaurants, supermarkets, shops and