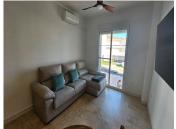

R4890568

La Duquesa

REF# R4890568 205.000 €

| BEDS | BATHS | BUILT | TERRACE |
|------|-------|-------|---------|
| 2    | 1     | 73 m² | 9 m²    |

Welcome to the luxurious apartments of Pequeño Oasis! This east-facing ground floor property is a real gem: with sea views, marble floors, central air conditioning system, two spacious bedrooms, a very modern bathroom and the newly renovated kitchen with sophisticated dark granite countertops. The open kitchen is equipped with contemporary appliances, storage spaces and elegant finishes, perfect for both daily cooking tasks and entertaining guests. Large windows flood the living room with natural light, creating a warm and welcoming atmosphere and giving access to the covered terrace, with views of the sea and the common areas of the residence. It also has a small private terrace in one of the two spacious bedrooms. And, the property is sold partly furnished, ensuring a hassle-free move-in experience. Located in a charming urbanization, this residence has a communal pool, ideal for relaxing and enjoying sunny days, and a children's pool. In addition, there is an exciting project underway that includes an infinity pool, a poolside snack bar, a cinema room, a co-working space, a large splash and play area for children, a paddle tennis court, tennis and outdoor fitness, barbecue areas, a concierge service and even a bus service! The location is ideal, just a few minutes drive from the beach and the nearest amenities, less than 15 minutes from the Port of Sotogrande and less than 10 minutes from the Port of la Duquesa. There are also many golf courses in the area and international schools. All essential services, including restaurants, supermarkets, shops and