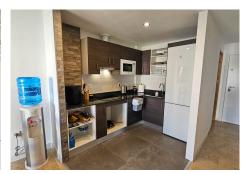

R4890568

La Duquesa

REF# R4890568 205.000 €

| BEDS | BATHS | BUILT | TERRACE |
|------|-------|-------|---------|
| 2    | 1     | 73 m² | 9 m²    |

Welcome to the luxurious apartments of Pequeño Oasis! This east-facing ground floor property is a real gem: with sea views, marble floors, central air conditioning system, two spacious bedrooms, a very modern bathroom and the newly renovated kitchen with sophisticated dark granite countertops. The open kitchen is equipped with contemporary appliances, storage spaces and elegant finishes, perfect for both daily cooking tasks and entertaining guests. Large windows flood the living room with natural light, creating a warm and welcoming atmosphere and giving access to the covered terrace, with views of the sea and the common areas of the residence. It also has a small private terrace in one of the two spacious bedrooms. And, the property is sold partly furnished, ensuring a hassle-free move-in experience. Located in a charming urbanization, this residence has a communal pool, ideal for relaxing and enjoying sunny days, and a children's pool. In addition, there is an exciting project underway that includes an infinity pool, a poolside snack bar, a cinema room, a co-working space, a large splash and play area for children, a paddle tennis court, tennis and outdoor fitness, barbecue areas, a concierge service and even a bus service! The location is ideal, just a few minutes drive from the beach and the nearest amenities, less than 15 minutes from the Port of Sotogrande and less than 10 minutes from the Port of la Duquesa. There are also many golf courses in the area and international schools. All essential services, including restaurants, supermarkets, shops and