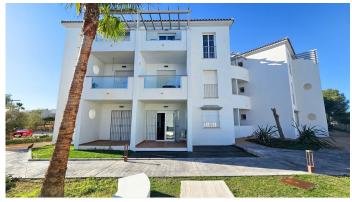

R4890568

La Duquesa

REF# R4890568 205.000 €

| BEDS | BATHS | BUILT | TERRACE |
|------|-------|-------|---------|
| 2    | 1     | 73 m² | 9 m²    |

Welcome to the luxurious apartments of Pequeño Oasis! This east-facing ground floor property is a real gem: with sea views, marble floors, central air conditioning system, two spacious bedrooms, a very modern bathroom and the newly renovated kitchen with sophisticated dark granite countertops. The open kitchen is equipped with contemporary appliances, storage spaces and elegant finishes, perfect for both daily cooking tasks and entertaining guests. Large windows flood the living room with natural light, creating a warm and welcoming atmosphere and giving access to the covered terrace, with views of the sea and the common areas of the residence. It also has a small private terrace in one of the two spacious bedrooms. And, the property is sold partly furnished, ensuring a hassle-free move-in experience. Located in a charming urbanization, this residence has a communal pool, ideal for relaxing and enjoying sunny days, and a children's pool. In addition, there is an exciting project underway that includes an infinity pool, a poolside snack bar, a cinema room, a co-working space, a large splash and play area for children, a paddle tennis court, tennis and outdoor fitness, barbecue areas, a concierge service and even a bus service! The location is ideal, just a few minutes drive from the beach and the nearest amenities, less than 15 minutes from the Port of Sotogrande and less than 10 minutes from the Port of la Duquesa. There are also many golf courses in the area and international schools. All essential services, including restaurants, supermarkets, shops and