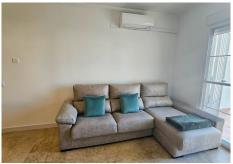

R4890568

La Duquesa

REF# R4890568 205.000 €

| BEDS | BATHS | BUILT | TERRACE |
|------|-------|-------|---------|
| 2    | 1     | 73 m² | 9 m²    |

Welcome to the luxurious apartments of Pequeño Oasis! This east-facing ground floor property is a real gem: with sea views, marble floors, central air conditioning system, two spacious bedrooms, a very modern bathroom and the newly renovated kitchen with sophisticated dark granite countertops. The open kitchen is equipped with contemporary appliances, storage spaces and elegant finishes, perfect for both daily cooking tasks and entertaining guests. Large windows flood the living room with natural light, creating a warm and welcoming atmosphere and giving access to the covered terrace, with views of the sea and the common areas of the residence. It also has a small private terrace in one of the two spacious bedrooms. And, the property is sold partly furnished, ensuring a hassle-free move-in experience. Located in a charming urbanization, this residence has a communal pool, ideal for relaxing and enjoying sunny days, and a children's pool. In addition, there is an exciting project underway that includes an infinity pool, a poolside snack bar, a cinema room, a co-working space, a large splash and play area for children, a paddle tennis court, tennis and outdoor fitness, barbecue areas, a concierge service and even a bus service! The location is ideal, just a few minutes drive from the beach and the nearest amenities, less than 15 minutes from the Port of Sotogrande and less than 10 minutes from the Port of la Duquesa. There are also many golf courses in the area and international schools. All essential services, including restaurants, supermarkets, shops and