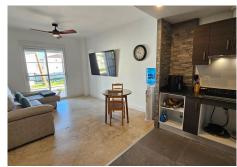

R4890568

La Duquesa

REF# R4890568 205.000 €

| BEDS | BATHS | BUILT | TERRACE |
|------|-------|-------|---------|
| 2    | 1     | 73 m² | 9 m²    |

Welcome to the luxurious apartments of Pequeño Oasis! This east-facing ground floor property is a real gem: with sea views, marble floors, central air conditioning system, two spacious bedrooms, a very modern bathroom and the newly renovated kitchen with sophisticated dark granite countertops. The open kitchen is equipped with contemporary appliances, storage spaces and elegant finishes, perfect for both daily cooking tasks and entertaining guests. Large windows flood the living room with natural light, creating a warm and welcoming atmosphere and giving access to the covered terrace, with views of the sea and the common areas of the residence. It also has a small private terrace in one of the two spacious bedrooms. And, the property is sold partly furnished, ensuring a hassle-free move-in experience. Located in a charming urbanization, this residence has a communal pool, ideal for relaxing and enjoying sunny days, and a children's pool. In addition, there is an exciting project underway that includes an infinity pool, a poolside snack bar, a cinema room, a co-working space, a large splash and play area for children, a paddle tennis court, tennis and outdoor fitness, barbecue areas, a concierge service and even a bus service! The location is ideal, just a few minutes drive from the beach and the nearest amenities, less than 15 minutes from the Port of Sotogrande and less than 10 minutes from the Port of la Duquesa. There are also many golf courses in the area and international schools. All essential services, including restaurants, supermarkets, shops and