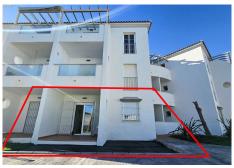

R4890568

La Duquesa

REF# R4890568 205.000 €

| BEDS | BATHS | BUILT | TERRACE |
|------|-------|-------|---------|
| 2    | 1     | 73 m² | 9 m²    |

Welcome to the luxurious apartments of Pequeño Oasis! This east-facing ground floor property is a real gem: with sea views, marble floors, central air conditioning system, two spacious bedrooms, a very modern bathroom and the newly renovated kitchen with sophisticated dark granite countertops. The open kitchen is equipped with contemporary appliances, storage spaces and elegant finishes, perfect for both daily cooking tasks and entertaining guests. Large windows flood the living room with natural light, creating a warm and welcoming atmosphere and giving access to the covered terrace, with views of the sea and the common areas of the residence. It also has a small private terrace in one of the two spacious bedrooms. And, the property is sold partly furnished, ensuring a hassle-free move-in experience. Located in a charming urbanization, this residence has a communal pool, ideal for relaxing and enjoying sunny days, and a children's pool. In addition, there is an exciting project underway that includes an infinity pool, a poolside snack bar, a cinema room, a co-working space, a large splash and play area for children, a paddle tennis court, tennis and outdoor fitness, barbecue areas, a concierge service and even a bus service! The location is ideal, just a few minutes drive from the beach and the nearest amenities, less than 15 minutes from the Port of Sotogrande and less than 10 minutes from the Port of la Duquesa. There are also many golf courses in the area and international schools. All essential services, including restaurants, supermarkets, shops and