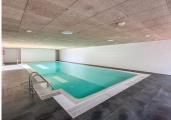

R4812862

Manilva

REF# R4812862 398.000 €

| BEDS | BATHS | BUILT  | TERRACE |
|------|-------|--------|---------|
| 3    | 3     | 170 m² | 20 m²   |

Living the exclusive and unique experience of enjoying this dream apartment located in the prestigious La Paloma urbanization is possible. Strategically located between the marinas of La Duquesa and Sotogrande, this apartment offers quick access to the wonders of the Costa del Sol. Gibraltar and Malaga airports are within walking distance, making travel easy. Construction with an attractive contemporary and efficient design, with a large pool to enjoy the hours of sunshine, and a heated pool to do so during the winter, as well as beautiful gardens that give the environment a unique and personal atmosphere. This property is located in a privileged area of ??the complex, with a terrace with panoramic views of the sea and swimming pool, while the bedroom area is oriented towards the quietest area of ??the urbanization. Construction of excellent qualities, it consists of home automation, central air conditioning and heating as well as underfloor heating. The combination of wood and marble are the common denominator of the different spaces, large living room, magnificent kitchen, laundry room, bedrooms with built-in wardrobes and bathrooms. It also has excellent and quick access to the garage and storage room in the basement that complete a perfect complex in which to live all year round or enjoy vacation periods, it makes the difference.