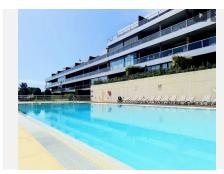

R4812862

Manilva

REF# R4812862 398.000 €

| BEDS | BATHS | BUILT  | TERRACE |
|------|-------|--------|---------|
| 3    | 3     | 170 m² | 20 m²   |

Living the exclusive and unique experience of enjoying this dream apartment located in the prestigious La Paloma urbanization is possible. Strategically located between the marinas of La Duquesa and Sotogrande, this apartment offers quick access to the wonders of the Costa del Sol. Gibraltar and Malaga airports are within walking distance, making travel easy. Construction with an attractive contemporary and efficient design, with a large pool to enjoy the hours of sunshine, and a heated pool to do so during the winter, as well as beautiful gardens that give the environment a unique and personal atmosphere. This property is located in a privileged area of ??the complex, with a terrace with panoramic views of the sea and swimming pool, while the bedroom area is oriented towards the quietest area of ??the urbanization. Construction of excellent qualities, it consists of home automation, central air conditioning and heating as well as underfloor heating. The combination of wood and marble are the common denominator of the different spaces, large living room, magnificent kitchen, laundry room, bedrooms with built-in wardrobes and bathrooms. It also has excellent and quick access to the garage and storage room in the basement that complete a perfect complex in which to live all year round or enjoy vacation periods, it makes the difference.