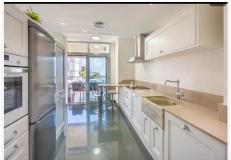

R4812862

Manilva

REF# R4812862 398.000 €

| BEDS | BATHS | BUILT  | TERRACE |
|------|-------|--------|---------|
| 3    | 3     | 170 m² | 20 m²   |

Living the exclusive and unique experience of enjoying this dream apartment located in the prestigious La Paloma urbanization is possible. Strategically located between the marinas of La Duquesa and Sotogrande, this apartment offers quick access to the wonders of the Costa del Sol. Gibraltar and Malaga airports are within walking distance, making travel easy. Construction with an attractive contemporary and efficient design, with a large pool to enjoy the hours of sunshine, and a heated pool to do so during the winter, as well as beautiful gardens that give the environment a unique and personal atmosphere. This property is located in a privileged area of ??the complex, with a terrace with panoramic views of the sea and swimming pool, while the bedroom area is oriented towards the quietest area of ??the urbanization. Construction of excellent qualities, it consists of home automation, central air conditioning and heating as well as underfloor heating. The combination of wood and marble are the common denominator of the different spaces, large living room, magnificent kitchen, laundry room, bedrooms with built-in wardrobes and bathrooms. It also has excellent and quick access to the garage and storage room in the basement that complete a perfect complex in which to live all year round or enjoy vacation periods, it makes the difference.