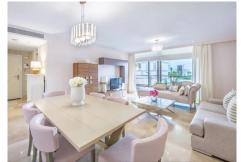

R4812862

Manilva

REF# R4812862 398.000 €

| BEDS | BATHS | BUILT  | TERRACE |
|------|-------|--------|---------|
| 3    | 3     | 170 m² | 20 m²   |

Living the exclusive and unique experience of enjoying this dream apartment located in the prestigious La Paloma urbanization is possible. Strategically located between the marinas of La Duquesa and Sotogrande, this apartment offers quick access to the wonders of the Costa del Sol. Gibraltar and Malaga airports are within walking distance, making travel easy. Construction with an attractive contemporary and efficient design, with a large pool to enjoy the hours of sunshine, and a heated pool to do so during the winter, as well as beautiful gardens that give the environment a unique and personal atmosphere. This property is located in a privileged area of ??the complex, with a terrace with panoramic views of the sea and swimming pool, while the bedroom area is oriented towards the quietest area of ??the urbanization. Construction of excellent qualities, it consists of home automation, central air conditioning and heating as well as underfloor heating. The combination of wood and marble are the common denominator of the different spaces, large living room, magnificent kitchen, laundry room, bedrooms with built-in wardrobes and bathrooms. It also has excellent and quick access to the garage and storage room in the basement that complete a perfect complex in which to live all year round or enjoy vacation periods, it makes the difference.