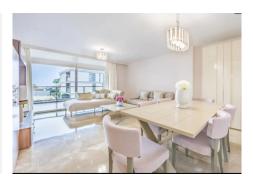

R4812862

Manilva

REF# R4812862 398.000 €

| BEDS | BATHS | BUILT  | TERRACE |
|------|-------|--------|---------|
| 3    | 3     | 170 m² | 20 m²   |

Living the exclusive and unique experience of enjoying this dream apartment located in the prestigious La Paloma urbanization is possible. Strategically located between the marinas of La Duquesa and Sotogrande, this apartment offers quick access to the wonders of the Costa del Sol. Gibraltar and Malaga airports are within walking distance, making travel easy. Construction with an attractive contemporary and efficient design, with a large pool to enjoy the hours of sunshine, and a heated pool to do so during the winter, as well as beautiful gardens that give the environment a unique and personal atmosphere. This property is located in a privileged area of ??the complex, with a terrace with panoramic views of the sea and swimming pool, while the bedroom area is oriented towards the quietest area of ??the urbanization. Construction of excellent qualities, it consists of home automation, central air conditioning and heating as well as underfloor heating. The combination of wood and marble are the common denominator of the different spaces, large living room, magnificent kitchen, laundry room, bedrooms with built-in wardrobes and bathrooms. It also has excellent and quick access to the garage and storage room in the basement that complete a perfect complex in which to live all year round or enjoy vacation periods, it makes the difference.