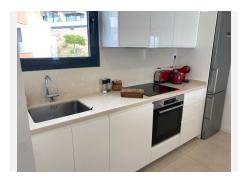

## R4864318

**•** Fuengirola

REF# R4864318 899.000 €

| BEDS | BATHS | BUILT  | TERRACE |
|------|-------|--------|---------|
| 2    | 2     | 103 m² | 118 m²  |

Luxury Penthouse for Sale in Carvajal, Fuengirola Location: This stunning penthouse is perfectly situated close to the train station(Carvajal) and just a short stroll from the beach, offering breathtaking views of the Mediterranean Sea. Property Highlights: Year Built: 2020 OVERALL UNDERFLOOR HEADING. Entrance: Bright, open entrance leading to a modern kitchen equipped with all the latest appliances. Utility Room: Convenient utility room with washer and dryer. Living Space: Expansive living room that flows seamlessly into the first south-facing terrace, ideal for soaking up the sun. Bedrooms: Two spacious bedrooms featuring ample fitted wardrobes, easy making a 3. bedroom Bathrooms: Two elegant bathrooms designed with high-quality finishes. Outdoor Oasis: Terrace: The main terrace offers stunning views and direct access to the upper area, which features: Plunge Pool: Heated plunge pool for year-round enjoyment. Outdoor Kitchen: Complete with a barbecue grill and refrigerator, perfect for entertaining. Entertainment Space: Plenty of room for gatherings with family and friends. Additional Features: Parking: Large underground parking space for convenience. Storage: Additional storage room included. Community Amenities: Two large swimming pools and a fully equipped gym, ensuring a luxurious lifestyle. Don't miss out on this exceptional opportunity to own a luxury penthouse with spectacular views and modern amenities! Contact us today to schedule a viewing or for more information.