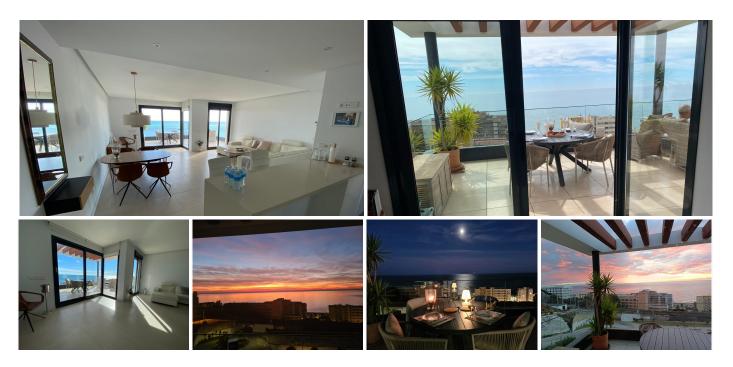

## R4864318

**•** Fuengirola

REF# R4864318 899.000 €

| BEDS | BATHS | BUILT  | TERRACE |
|------|-------|--------|---------|
| 2    | 2     | 103 m² | 118 m²  |

Luxury Penthouse for Sale in Carvajal, Fuengirola Location: This stunning penthouse is perfectly situated close to the train station(Carvajal) and just a short stroll from the beach, offering breathtaking views of the Mediterranean Sea. Property Highlights: Year Built: 2020 OVERALL UNDERFLOOR HEADING. Entrance: Bright, open entrance leading to a modern kitchen equipped with all the latest appliances. Utility Room: Convenient utility room with washer and dryer. Living Space: Expansive living room that flows seamlessly into the first south-facing terrace, ideal for soaking up the sun. Bedrooms: Two spacious bedrooms featuring ample fitted wardrobes, easy making a 3. bedroom Bathrooms: Two elegant bathrooms designed with high-quality finishes. Outdoor Oasis: Terrace: The main terrace offers stunning views and direct access to the upper area, which features: Plunge Pool: Heated plunge pool for year-round enjoyment. Outdoor Kitchen: Complete with a barbecue grill and refrigerator, perfect for entertaining. Entertainment Space: Plenty of room for gatherings with family and friends. Additional Features: Parking: Large underground parking space for convenience. Storage: Additional storage room included. Community Amenities: Two large swimming pools and a fully equipped gym, ensuring a luxurious lifestyle. Don't miss out on this exceptional opportunity to own a luxury penthouse with spectacular views and modern amenities! Contact us today to schedule a viewing or for more information.