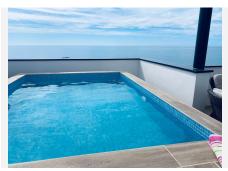

## R4864318

**•** Fuengirola

REF# R4864318 899.000 €

| BEDS | BATHS | BUILT  | TERRACE |
|------|-------|--------|---------|
| 2    | 2     | 103 m² | 118 m²  |

Luxury Penthouse for Sale in Carvajal, Fuengirola Location: This stunning penthouse is perfectly situated close to the train station(Carvajal) and just a short stroll from the beach, offering breathtaking views of the Mediterranean Sea. Property Highlights: Year Built: 2020 OVERALL UNDERFLOOR HEADING. Entrance: Bright, open entrance leading to a modern kitchen equipped with all the latest appliances. Utility Room: Convenient utility room with washer and dryer. Living Space: Expansive living room that flows seamlessly into the first south-facing terrace, ideal for soaking up the sun. Bedrooms: Two spacious bedrooms featuring ample fitted wardrobes, easy making a 3. bedroom Bathrooms: Two elegant bathrooms designed with high-quality finishes. Outdoor Oasis: Terrace: The main terrace offers stunning views and direct access to the upper area, which features: Plunge Pool: Heated plunge pool for year-round enjoyment. Outdoor Kitchen: Complete with a barbecue grill and refrigerator, perfect for entertaining. Entertainment Space: Plenty of room for gatherings with family and friends. Additional Features: Parking: Large underground parking space for convenience. Storage: Additional storage room included. Community Amenities: Two large swimming pools and a fully equipped gym, ensuring a luxurious lifestyle. Don't miss out on this exceptional opportunity to own a luxury penthouse with spectacular views and modern amenities! Contact us today to schedule a viewing or for more information.