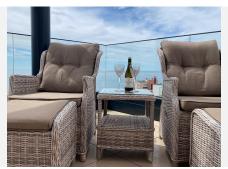

## R4864318

**•** Fuengirola

REF# R4864318 899.000 €

| BEDS | BATHS | BUILT  | TERRACE |
|------|-------|--------|---------|
| 2    | 2     | 103 m² | 118 m²  |

Luxury Penthouse for Sale in Carvajal, Fuengirola Location: This stunning penthouse is perfectly situated close to the train station(Carvajal) and just a short stroll from the beach, offering breathtaking views of the Mediterranean Sea. Property Highlights: Year Built: 2020 OVERALL UNDERFLOOR HEADING. Entrance: Bright, open entrance leading to a modern kitchen equipped with all the latest appliances. Utility Room: Convenient utility room with washer and dryer. Living Space: Expansive living room that flows seamlessly into the first south-facing terrace, ideal for soaking up the sun. Bedrooms: Two spacious bedrooms featuring ample fitted wardrobes, easy making a 3. bedroom Bathrooms: Two elegant bathrooms designed with high-quality finishes. Outdoor Oasis: Terrace: The main terrace offers stunning views and direct access to the upper area, which features: Plunge Pool: Heated plunge pool for year-round enjoyment. Outdoor Kitchen: Complete with a barbecue grill and refrigerator, perfect for entertaining. Entertainment Space: Plenty of room for gatherings with family and friends. Additional Features: Parking: Large underground parking space for convenience. Storage: Additional storage room included. Community Amenities: Two large swimming pools and a fully equipped gym, ensuring a luxurious lifestyle. Don't miss out on this exceptional opportunity to own a luxury penthouse with spectacular views and modern amenities! Contact us today to schedule a viewing or for more information.