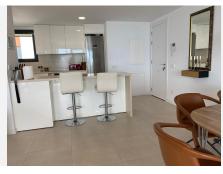

## R4864318

**•** Fuengirola

REF# R4864318 899.000 €

| BEDS | BATHS | BUILT  | TERRACE |
|------|-------|--------|---------|
| 2    | 2     | 103 m² | 118 m²  |

Luxury Penthouse for Sale in Carvajal, Fuengirola Location: This stunning penthouse is perfectly situated close to the train station(Carvajal) and just a short stroll from the beach, offering breathtaking views of the Mediterranean Sea. Property Highlights: Year Built: 2020 OVERALL UNDERFLOOR HEADING. Entrance: Bright, open entrance leading to a modern kitchen equipped with all the latest appliances. Utility Room: Convenient utility room with washer and dryer. Living Space: Expansive living room that flows seamlessly into the first south-facing terrace, ideal for soaking up the sun. Bedrooms: Two spacious bedrooms featuring ample fitted wardrobes, easy making a 3. bedroom Bathrooms: Two elegant bathrooms designed with high-quality finishes. Outdoor Oasis: Terrace: The main terrace offers stunning views and direct access to the upper area, which features: Plunge Pool: Heated plunge pool for year-round enjoyment. Outdoor Kitchen: Complete with a barbecue grill and refrigerator, perfect for entertaining. Entertainment Space: Plenty of room for gatherings with family and friends. Additional Features: Parking: Large underground parking space for convenience. Storage: Additional storage room included. Community Amenities: Two large swimming pools and a fully equipped gym, ensuring a luxurious lifestyle. Don't miss out on this exceptional opportunity to own a luxury penthouse with spectacular views and modern amenities! Contact us today to schedule a viewing or for more information.