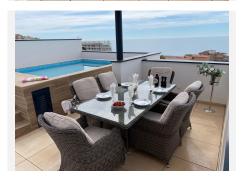

## R4864318

**•** Fuengirola

REF# R4864318 899.000 €

| BEDS | BATHS | BUILT  | TERRACE |
|------|-------|--------|---------|
| 2    | 2     | 103 m² | 118 m²  |

Luxury Penthouse for Sale in Carvajal, Fuengirola Location: This stunning penthouse is perfectly situated close to the train station(Carvajal) and just a short stroll from the beach, offering breathtaking views of the Mediterranean Sea. Property Highlights: Year Built: 2020 OVERALL UNDERFLOOR HEADING. Entrance: Bright, open entrance leading to a modern kitchen equipped with all the latest appliances. Utility Room: Convenient utility room with washer and dryer. Living Space: Expansive living room that flows seamlessly into the first south-facing terrace, ideal for soaking up the sun. Bedrooms: Two spacious bedrooms featuring ample fitted wardrobes, easy making a 3. bedroom Bathrooms: Two elegant bathrooms designed with high-quality finishes. Outdoor Oasis: Terrace: The main terrace offers stunning views and direct access to the upper area, which features: Plunge Pool: Heated plunge pool for year-round enjoyment. Outdoor Kitchen: Complete with a barbecue grill and refrigerator, perfect for entertaining. Entertainment Space: Plenty of room for gatherings with family and friends. Additional Features: Parking: Large underground parking space for convenience. Storage: Additional storage room included. Community Amenities: Two large swimming pools and a fully equipped gym, ensuring a luxurious lifestyle. Don't miss out on this exceptional opportunity to own a luxury penthouse with spectacular views and modern amenities! Contact us today to schedule a viewing or for more information.