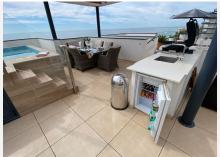

## R4864318

**•** Fuengirola

REF# R4864318 899.000 €

| BEDS | BATHS | BUILT  | TERRACE |
|------|-------|--------|---------|
| 2    | 2     | 103 m² | 118 m²  |

Luxury Penthouse for Sale in Carvajal, Fuengirola Location: This stunning penthouse is perfectly situated close to the train station(Carvajal) and just a short stroll from the beach, offering breathtaking views of the Mediterranean Sea. Property Highlights: Year Built: 2020 OVERALL UNDERFLOOR HEADING. Entrance: Bright, open entrance leading to a modern kitchen equipped with all the latest appliances. Utility Room: Convenient utility room with washer and dryer. Living Space: Expansive living room that flows seamlessly into the first south-facing terrace, ideal for soaking up the sun. Bedrooms: Two spacious bedrooms featuring ample fitted wardrobes, easy making a 3. bedroom Bathrooms: Two elegant bathrooms designed with high-quality finishes. Outdoor Oasis: Terrace: The main terrace offers stunning views and direct access to the upper area, which features: Plunge Pool: Heated plunge pool for year-round enjoyment. Outdoor Kitchen: Complete with a barbecue grill and refrigerator, perfect for entertaining. Entertainment Space: Plenty of room for gatherings with family and friends. Additional Features: Parking: Large underground parking space for convenience. Storage: Additional storage room included. Community Amenities: Two large swimming pools and a fully equipped gym, ensuring a luxurious lifestyle. Don't miss out on this exceptional opportunity to own a luxury penthouse with spectacular views and modern amenities! Contact us today to schedule a viewing or for more information.