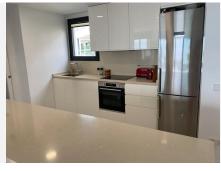

## R4864318

**•** Fuengirola

REF# R4864318 899.000 €

| BEDS | BATHS | BUILT  | TERRACE |
|------|-------|--------|---------|
| 2    | 2     | 103 m² | 118 m²  |

Luxury Penthouse for Sale in Carvajal, Fuengirola Location: This stunning penthouse is perfectly situated close to the train station(Carvajal) and just a short stroll from the beach, offering breathtaking views of the Mediterranean Sea. Property Highlights: Year Built: 2020 OVERALL UNDERFLOOR HEADING. Entrance: Bright, open entrance leading to a modern kitchen equipped with all the latest appliances. Utility Room: Convenient utility room with washer and dryer. Living Space: Expansive living room that flows seamlessly into the first south-facing terrace, ideal for soaking up the sun. Bedrooms: Two spacious bedrooms featuring ample fitted wardrobes, easy making a 3. bedroom Bathrooms: Two elegant bathrooms designed with high-quality finishes. Outdoor Oasis: Terrace: The main terrace offers stunning views and direct access to the upper area, which features: Plunge Pool: Heated plunge pool for year-round enjoyment. Outdoor Kitchen: Complete with a barbecue grill and refrigerator, perfect for entertaining. Entertainment Space: Plenty of room for gatherings with family and friends. Additional Features: Parking: Large underground parking space for convenience. Storage: Additional storage room included. Community Amenities: Two large swimming pools and a fully equipped gym, ensuring a luxurious lifestyle. Don't miss out on this exceptional opportunity to own a luxury penthouse with spectacular views and modern amenities! Contact us today to schedule a viewing or for more information.