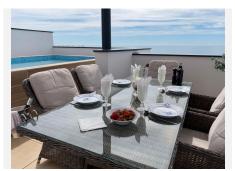

## R4864318

**•** Fuengirola

REF# R4864318 899.000 €

| BEDS | BATHS | BUILT  | TERRACE |
|------|-------|--------|---------|
| 2    | 2     | 103 m² | 118 m²  |

Luxury Penthouse for Sale in Carvajal, Fuengirola Location: This stunning penthouse is perfectly situated close to the train station(Carvajal) and just a short stroll from the beach, offering breathtaking views of the Mediterranean Sea. Property Highlights: Year Built: 2020 OVERALL UNDERFLOOR HEADING. Entrance: Bright, open entrance leading to a modern kitchen equipped with all the latest appliances. Utility Room: Convenient utility room with washer and dryer. Living Space: Expansive living room that flows seamlessly into the first south-facing terrace, ideal for soaking up the sun. Bedrooms: Two spacious bedrooms featuring ample fitted wardrobes, easy making a 3. bedroom Bathrooms: Two elegant bathrooms designed with high-quality finishes. Outdoor Oasis: Terrace: The main terrace offers stunning views and direct access to the upper area, which features: Plunge Pool: Heated plunge pool for year-round enjoyment. Outdoor Kitchen: Complete with a barbecue grill and refrigerator, perfect for entertaining. Entertainment Space: Plenty of room for gatherings with family and friends. Additional Features: Parking: Large underground parking space for convenience. Storage: Additional storage room included. Community Amenities: Two large swimming pools and a fully equipped gym, ensuring a luxurious lifestyle. Don't miss out on this exceptional opportunity to own a luxury penthouse with spectacular views and modern amenities! Contact us today to schedule a viewing or for more information.