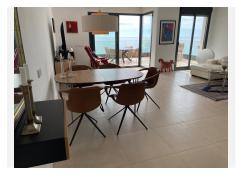

## R4864318

**•** Fuengirola

REF# R4864318 899.000 €

| BEDS | BATHS | BUILT  | TERRACE |
|------|-------|--------|---------|
| 2    | 2     | 103 m² | 118 m²  |

Luxury Penthouse for Sale in Carvajal, Fuengirola Location: This stunning penthouse is perfectly situated close to the train station(Carvajal) and just a short stroll from the beach, offering breathtaking views of the Mediterranean Sea. Property Highlights: Year Built: 2020 OVERALL UNDERFLOOR HEADING. Entrance: Bright, open entrance leading to a modern kitchen equipped with all the latest appliances. Utility Room: Convenient utility room with washer and dryer. Living Space: Expansive living room that flows seamlessly into the first south-facing terrace, ideal for soaking up the sun. Bedrooms: Two spacious bedrooms featuring ample fitted wardrobes, easy making a 3. bedroom Bathrooms: Two elegant bathrooms designed with high-quality finishes. Outdoor Oasis: Terrace: The main terrace offers stunning views and direct access to the upper area, which features: Plunge Pool: Heated plunge pool for year-round enjoyment. Outdoor Kitchen: Complete with a barbecue grill and refrigerator, perfect for entertaining. Entertainment Space: Plenty of room for gatherings with family and friends. Additional Features: Parking: Large underground parking space for convenience. Storage: Additional storage room included. Community Amenities: Two large swimming pools and a fully equipped gym, ensuring a luxurious lifestyle. Don't miss out on this exceptional opportunity to own a luxury penthouse with spectacular views and modern amenities! Contact us today to schedule a viewing or for more information.