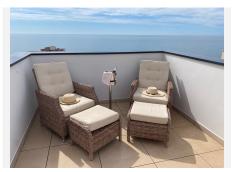

## R4864318

**•** Fuengirola

REF# R4864318 899.000 €

| BEDS | BATHS | BUILT  | TERRACE |
|------|-------|--------|---------|
| 2    | 2     | 103 m² | 118 m²  |

Luxury Penthouse for Sale in Carvajal, Fuengirola Location: This stunning penthouse is perfectly situated close to the train station(Carvajal) and just a short stroll from the beach, offering breathtaking views of the Mediterranean Sea. Property Highlights: Year Built: 2020 OVERALL UNDERFLOOR HEADING. Entrance: Bright, open entrance leading to a modern kitchen equipped with all the latest appliances. Utility Room: Convenient utility room with washer and dryer. Living Space: Expansive living room that flows seamlessly into the first south-facing terrace, ideal for soaking up the sun. Bedrooms: Two spacious bedrooms featuring ample fitted wardrobes, easy making a 3. bedroom Bathrooms: Two elegant bathrooms designed with high-quality finishes. Outdoor Oasis: Terrace: The main terrace offers stunning views and direct access to the upper area, which features: Plunge Pool: Heated plunge pool for year-round enjoyment. Outdoor Kitchen: Complete with a barbecue grill and refrigerator, perfect for entertaining. Entertainment Space: Plenty of room for gatherings with family and friends. Additional Features: Parking: Large underground parking space for convenience. Storage: Additional storage room included. Community Amenities: Two large swimming pools and a fully equipped gym, ensuring a luxurious lifestyle. Don't miss out on this exceptional opportunity to own a luxury penthouse with spectacular views and modern amenities! Contact us today to schedule a viewing or for more information.