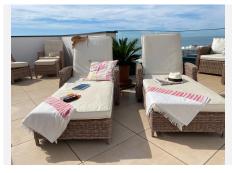

## R4864318

**•** Fuengirola

REF# R4864318 899.000 €

| BEDS | BATHS | BUILT  | TERRACE |
|------|-------|--------|---------|
| 2    | 2     | 103 m² | 118 m²  |

Luxury Penthouse for Sale in Carvajal, Fuengirola Location: This stunning penthouse is perfectly situated close to the train station(Carvajal) and just a short stroll from the beach, offering breathtaking views of the Mediterranean Sea. Property Highlights: Year Built: 2020 OVERALL UNDERFLOOR HEADING. Entrance: Bright, open entrance leading to a modern kitchen equipped with all the latest appliances. Utility Room: Convenient utility room with washer and dryer. Living Space: Expansive living room that flows seamlessly into the first south-facing terrace, ideal for soaking up the sun. Bedrooms: Two spacious bedrooms featuring ample fitted wardrobes, easy making a 3. bedroom Bathrooms: Two elegant bathrooms designed with high-quality finishes. Outdoor Oasis: Terrace: The main terrace offers stunning views and direct access to the upper area, which features: Plunge Pool: Heated plunge pool for year-round enjoyment. Outdoor Kitchen: Complete with a barbecue grill and refrigerator, perfect for entertaining. Entertainment Space: Plenty of room for gatherings with family and friends. Additional Features: Parking: Large underground parking space for convenience. Storage: Additional storage room included. Community Amenities: Two large swimming pools and a fully equipped gym, ensuring a luxurious lifestyle. Don't miss out on this exceptional opportunity to own a luxury penthouse with spectacular views and modern amenities! Contact us today to schedule a viewing or for more information.