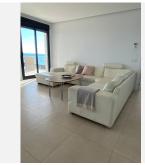

## R4864318

**•** Fuengirola

REF# R4864318 899.000 €

| BEDS | BATHS | BUILT  | TERRACE |
|------|-------|--------|---------|
| 2    | 2     | 103 m² | 118 m²  |

Luxury Penthouse for Sale in Carvajal, Fuengirola Location: This stunning penthouse is perfectly situated close to the train station(Carvajal) and just a short stroll from the beach, offering breathtaking views of the Mediterranean Sea. Property Highlights: Year Built: 2020 OVERALL UNDERFLOOR HEADING. Entrance: Bright, open entrance leading to a modern kitchen equipped with all the latest appliances. Utility Room: Convenient utility room with washer and dryer. Living Space: Expansive living room that flows seamlessly into the first south-facing terrace, ideal for soaking up the sun. Bedrooms: Two spacious bedrooms featuring ample fitted wardrobes, easy making a 3. bedroom Bathrooms: Two elegant bathrooms designed with high-quality finishes. Outdoor Oasis: Terrace: The main terrace offers stunning views and direct access to the upper area, which features: Plunge Pool: Heated plunge pool for year-round enjoyment. Outdoor Kitchen: Complete with a barbecue grill and refrigerator, perfect for entertaining. Entertainment Space: Plenty of room for gatherings with family and friends. Additional Features: Parking: Large underground parking space for convenience. Storage: Additional storage room included. Community Amenities: Two large swimming pools and a fully equipped gym, ensuring a luxurious lifestyle. Don't miss out on this exceptional opportunity to own a luxury penthouse with spectacular views and modern amenities! Contact us today to schedule a viewing or for more information.