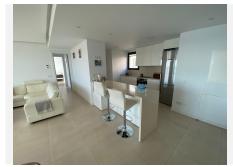

## R4864318

**•** Fuengirola

REF# R4864318 899.000 €

| BEDS | BATHS | BUILT  | TERRACE |
|------|-------|--------|---------|
| 2    | 2     | 103 m² | 118 m²  |

Luxury Penthouse for Sale in Carvajal, Fuengirola Location: This stunning penthouse is perfectly situated close to the train station(Carvajal) and just a short stroll from the beach, offering breathtaking views of the Mediterranean Sea. Property Highlights: Year Built: 2020 OVERALL UNDERFLOOR HEADING. Entrance: Bright, open entrance leading to a modern kitchen equipped with all the latest appliances. Utility Room: Convenient utility room with washer and dryer. Living Space: Expansive living room that flows seamlessly into the first south-facing terrace, ideal for soaking up the sun. Bedrooms: Two spacious bedrooms featuring ample fitted wardrobes, easy making a 3. bedroom Bathrooms: Two elegant bathrooms designed with high-quality finishes. Outdoor Oasis: Terrace: The main terrace offers stunning views and direct access to the upper area, which features: Plunge Pool: Heated plunge pool for year-round enjoyment. Outdoor Kitchen: Complete with a barbecue grill and refrigerator, perfect for entertaining. Entertainment Space: Plenty of room for gatherings with family and friends. Additional Features: Parking: Large underground parking space for convenience. Storage: Additional storage room included. Community Amenities: Two large swimming pools and a fully equipped gym, ensuring a luxurious lifestyle. Don't miss out on this exceptional opportunity to own a luxury penthouse with spectacular views and modern amenities! Contact us today to schedule a viewing or for more information.