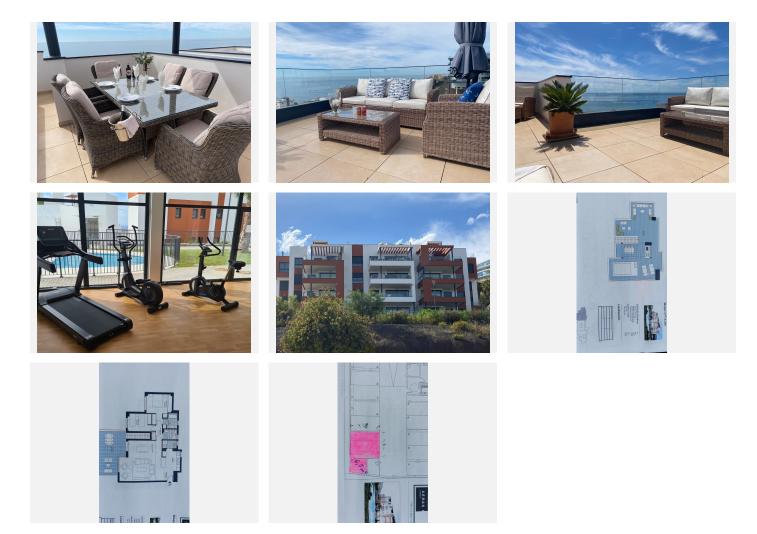

## R4864318

**•** Fuengirola

REF# R4864318 899.000 €

| BEDS | BATHS | BUILT  | TERRACE |
|------|-------|--------|---------|
| 2    | 2     | 103 m² | 118 m²  |

Luxury Penthouse for Sale in Carvajal, Fuengirola Location: This stunning penthouse is perfectly situated close to the train station(Carvajal) and just a short stroll from the beach, offering breathtaking views of the Mediterranean Sea. Property Highlights: Year Built: 2020 OVERALL UNDERFLOOR HEADING. Entrance: Bright, open entrance leading to a modern kitchen equipped with all the latest appliances. Utility Room: Convenient utility room with washer and dryer. Living Space: Expansive living room that flows seamlessly into the first south-facing terrace, ideal for soaking up the sun. Bedrooms: Two spacious bedrooms featuring ample fitted wardrobes, easy making a 3. bedroom Bathrooms: Two elegant bathrooms designed with high-quality finishes. Outdoor Oasis: Terrace: The main terrace offers stunning views and direct access to the upper area, which features: Plunge Pool: Heated plunge pool for year-round enjoyment. Outdoor Kitchen: Complete with a barbecue grill and refrigerator, perfect for entertaining. Entertainment Space: Plenty of room for gatherings with family and friends. Additional Features: Parking: Large underground parking space for convenience. Storage: Additional storage room included. Community Amenities: Two large swimming pools and a fully equipped gym, ensuring a luxurious lifestyle. Don't miss out on this exceptional opportunity to own a luxury penthouse with spectacular views and modern amenities! Contact us today to schedule a viewing or for more information.