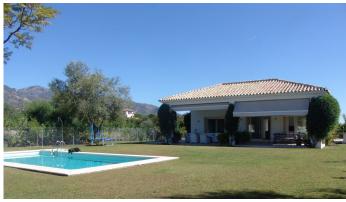

## R2589485

The Golden Mile

REF# R2589485 5.450.000 €

| BEDS | BATHS | BUILT  | PLOT    | TERRACE |
|------|-------|--------|---------|---------|
| 5    | 5     | 551 m² | 1892 m² | 80 m²   |

Spacious villa located in the heart of the Golden Mile of Marbella, five minutes from the center of Marbella and Puerto Banús. It is a pleasure to be able to present this jewel, this house is a UNIQUE product for three important reasons: - Its large plot (1897m2), a circumstance that has made it possible to build a spacious house with a timeless style with the privilege and comfort of being built on a single floor. It also has a basement that houses secondary rooms of the house such as: garage (3 cars), laundry, service bedroom, bathroom, storage room and multipurpose area. - Another strong point is undoubtedly its extraordinary location, it is located in Altos de Puente Romano, which is one of the most outstanding communities in Marbella, it has 24-hour security, a concierge, beautiful villas and just 10 minutes walk from the beach and the famous Puente Romano Resort with all its amenities. At the same time, you are guaranteed a quiet, private, exclusive, safe environment, an environment of great beauty, good views of the sea and the mountains and proximity to all types of services. The house is built on a single floor with 551 meters built, 302 m2 on the first floor, 80m2 of porch and 169 m2 in the basement. The distribution of the house offers five bedrooms with five en-suite bathrooms, German kitchen, oil central heating, hot and cold air conditioning, marble and wooden floors. The plot has a private pool and garden with beautiful flowers and mature tropical trees.