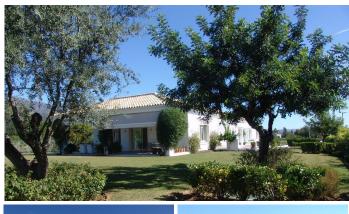

## R2589485

The Golden Mile

REF# R2589485 5.450.000 €

| BEDS | BATHS | BUILT  | PLOT    | TERRACE |
|------|-------|--------|---------|---------|
| 5    | 5     | 551 m² | 1892 m² | 80 m²   |

Spacious villa located in the heart of the Golden Mile of Marbella, five minutes from the center of Marbella and Puerto Banús. It is a pleasure to be able to present this jewel, this house is a UNIQUE product for three important reasons: - Its large plot (1897m2), a circumstance that has made it possible to build a spacious house with a timeless style with the privilege and comfort of being built on a single floor. It also has a basement that houses secondary rooms of the house such as: garage (3 cars), laundry, service bedroom, bathroom, storage room and multipurpose area. - Another strong point is undoubtedly its extraordinary location, it is located in Altos de Puente Romano, which is one of the most outstanding communities in Marbella, it has 24-hour security, a concierge, beautiful villas and just 10 minutes walk from the beach and the famous Puente Romano Resort with all its amenities. At the same time, you are guaranteed a quiet, private, exclusive, safe environment, an environment of great beauty, good views of the sea and the mountains and proximity to all types of services. The house is built on a single floor with 551 meters built, 302 m2 on the first floor, 80m2 of porch and 169 m2 in the basement. The distribution of the house offers five bedrooms with five en-suite bathrooms, German kitchen, oil central heating, hot and cold air conditioning, marble and wooden floors. The plot has a private pool and garden with beautiful flowers and mature tropical trees.