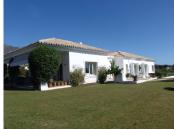

## R2589485

The Golden Mile

REF# R2589485 5.450.000 €

| BEDS | BATHS | BUILT  | PLOT    | TERRACE |
|------|-------|--------|---------|---------|
| 5    | 5     | 551 m² | 1892 m² | 80 m²   |

Spacious villa located in the heart of the Golden Mile of Marbella, five minutes from the center of Marbella and Puerto Banús. It is a pleasure to be able to present this jewel, this house is a UNIQUE product for three important reasons: - Its large plot (1897m2), a circumstance that has made it possible to build a spacious house with a timeless style with the privilege and comfort of being built on a single floor. It also has a basement that houses secondary rooms of the house such as: garage (3 cars), laundry, service bedroom, bathroom, storage room and multipurpose area. - Another strong point is undoubtedly its extraordinary location, it is located in Altos de Puente Romano, which is one of the most outstanding communities in Marbella, it has 24-hour security, a concierge, beautiful villas and just 10 minutes walk from the beach and the famous Puente Romano Resort with all its amenities. At the same time, you are guaranteed a quiet, private, exclusive, safe environment, an environment of great beauty, good views of the sea and the mountains and proximity to all types of services. The house is built on a single floor with 551 meters built, 302 m2 on the first floor, 80m2 of porch and 169 m2 in the basement. The distribution of the house offers five bedrooms with five en-suite bathrooms, German kitchen, oil central heating, hot and cold air conditioning, marble and wooden floors. The plot has a private pool and garden with beautiful flowers and mature tropical trees.