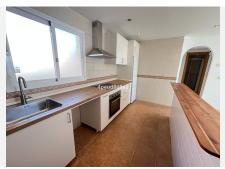

R4968949

Riviera del Sol

REF# R4968949 330.000 €

| BEDS | BATHS | BUILT  | TERRACE |
|------|-------|--------|---------|
| 2    | 2     | 134 m² | 103 m²  |

Exclusive Penthouse with Large Terrace and Panoramic Sea Views in Riviera del Sol This stunning penthouse boasts an expansive terrace that wraps around the entire property, offering spectacular panoramic views of the coastline and the sea from both the living room and the master bedroom. Located in a secure gated community, the property features two swimming pools, a paddle tennis court, underground parking, and a storage room. A brand-new kitchen has just been installed, and the penthouse is being sold unfurnished, allowing the new owner to personalize the space. The layout includes a bright living-dining area, two bedrooms with built-in wardrobes, and two bathrooms. The master bedroom comes with an ensuite bathroom, while the second bathroom is equipped with a walk-in shower. The residential complex is currently undergoing exterior renovations, with all building facades being repaired and repainted. Conveniently located in the upper part of Riviera del Sol, the property offers easy access to the toll highway and is just a short drive away from supermarkets, restaurants, and shopping centers. Without a doubt, the standout feature of this penthouse is its vast terrace, perfect for enjoying the Mediterranean climate and the breathtaking sea views.