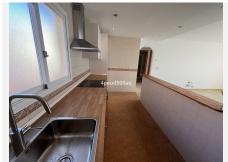

R4968949

Riviera del Sol

REF# R4968949 330.000 €

| BEDS | BATHS | BUILT  | TERRACE |
|------|-------|--------|---------|
| 2    | 2     | 134 m² | 103 m²  |

Exclusive Penthouse with Large Terrace and Panoramic Sea Views in Riviera del Sol This stunning penthouse boasts an expansive terrace that wraps around the entire property, offering spectacular panoramic views of the coastline and the sea from both the living room and the master bedroom. Located in a secure gated community, the property features two swimming pools, a paddle tennis court, underground parking, and a storage room. A brand-new kitchen has just been installed, and the penthouse is being sold unfurnished, allowing the new owner to personalize the space. The layout includes a bright living-dining area, two bedrooms with built-in wardrobes, and two bathrooms. The master bedroom comes with an ensuite bathroom, while the second bathroom is equipped with a walk-in shower. The residential complex is currently undergoing exterior renovations, with all building facades being repaired and repainted. Conveniently located in the upper part of Riviera del Sol, the property offers easy access to the toll highway and is just a short drive away from supermarkets, restaurants, and shopping centers. Without a doubt, the standout feature of this penthouse is its vast terrace, perfect for enjoying the Mediterranean climate and the breathtaking sea views.