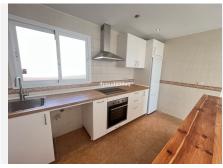

R4968949

Riviera del Sol

REF# R4968949 330.000 €

| BEDS | BATHS | BUILT  | TERRACE |
|------|-------|--------|---------|
| 2    | 2     | 134 m² | 103 m²  |

Exclusive Penthouse with Large Terrace and Panoramic Sea Views in Riviera del Sol This stunning penthouse boasts an expansive terrace that wraps around the entire property, offering spectacular panoramic views of the coastline and the sea from both the living room and the master bedroom. Located in a secure gated community, the property features two swimming pools, a paddle tennis court, underground parking, and a storage room. A brand-new kitchen has just been installed, and the penthouse is being sold unfurnished, allowing the new owner to personalize the space. The layout includes a bright living-dining area, two bedrooms with built-in wardrobes, and two bathrooms. The master bedroom comes with an ensuite bathroom, while the second bathroom is equipped with a walk-in shower. The residential complex is currently undergoing exterior renovations, with all building facades being repaired and repainted. Conveniently located in the upper part of Riviera del Sol, the property offers easy access to the toll highway and is just a short drive away from supermarkets, restaurants, and shopping centers. Without a doubt, the standout feature of this penthouse is its vast terrace, perfect for enjoying the Mediterranean climate and the breathtaking sea views.