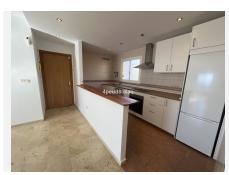

R4968949

Riviera del Sol

REF# R4968949 330.000 €

| BEDS | BATHS | BUILT  | TERRACE |
|------|-------|--------|---------|
| 2    | 2     | 134 m² | 103 m²  |

Exclusive Penthouse with Large Terrace and Panoramic Sea Views in Riviera del Sol This stunning penthouse boasts an expansive terrace that wraps around the entire property, offering spectacular panoramic views of the coastline and the sea from both the living room and the master bedroom. Located in a secure gated community, the property features two swimming pools, a paddle tennis court, underground parking, and a storage room. A brand-new kitchen has just been installed, and the penthouse is being sold unfurnished, allowing the new owner to personalize the space. The layout includes a bright living-dining area, two bedrooms with built-in wardrobes, and two bathrooms. The master bedroom comes with an ensuite bathroom, while the second bathroom is equipped with a walk-in shower. The residential complex is currently undergoing exterior renovations, with all building facades being repaired and repainted. Conveniently located in the upper part of Riviera del Sol, the property offers easy access to the toll highway and is just a short drive away from supermarkets, restaurants, and shopping centers. Without a doubt, the standout feature of this penthouse is its vast terrace, perfect for enjoying the Mediterranean climate and the breathtaking sea views.