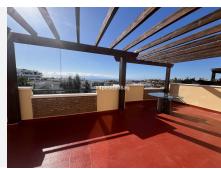

R4968949

Riviera del Sol

REF# R4968949 330.000 €

| BEDS | BATHS | BUILT  | TERRACE |
|------|-------|--------|---------|
| 2    | 2     | 134 m² | 103 m²  |

Exclusive Penthouse with Large Terrace and Panoramic Sea Views in Riviera del Sol This stunning penthouse boasts an expansive terrace that wraps around the entire property, offering spectacular panoramic views of the coastline and the sea from both the living room and the master bedroom. Located in a secure gated community, the property features two swimming pools, a paddle tennis court, underground parking, and a storage room. A brand-new kitchen has just been installed, and the penthouse is being sold unfurnished, allowing the new owner to personalize the space. The layout includes a bright living-dining area, two bedrooms with built-in wardrobes, and two bathrooms. The master bedroom comes with an ensuite bathroom, while the second bathroom is equipped with a walk-in shower. The residential complex is currently undergoing exterior renovations, with all building facades being repaired and repainted. Conveniently located in the upper part of Riviera del Sol, the property offers easy access to the toll highway and is just a short drive away from supermarkets, restaurants, and shopping centers. Without a doubt, the standout feature of this penthouse is its vast terrace, perfect for enjoying the Mediterranean climate and the breathtaking sea views.