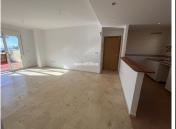

R4968949

Riviera del Sol

REF# R4968949 330.000 €

| BEDS | BATHS | BUILT  | TERRACE |
|------|-------|--------|---------|
| 2    | 2     | 134 m² | 103 m²  |

Exclusive Penthouse with Large Terrace and Panoramic Sea Views in Riviera del Sol This stunning penthouse boasts an expansive terrace that wraps around the entire property, offering spectacular panoramic views of the coastline and the sea from both the living room and the master bedroom. Located in a secure gated community, the property features two swimming pools, a paddle tennis court, underground parking, and a storage room. A brand-new kitchen has just been installed, and the penthouse is being sold unfurnished, allowing the new owner to personalize the space. The layout includes a bright living-dining area, two bedrooms with built-in wardrobes, and two bathrooms. The master bedroom comes with an ensuite bathroom, while the second bathroom is equipped with a walk-in shower. The residential complex is currently undergoing exterior renovations, with all building facades being repaired and repainted. Conveniently located in the upper part of Riviera del Sol, the property offers easy access to the toll highway and is just a short drive away from supermarkets, restaurants, and shopping centers. Without a doubt, the standout feature of this penthouse is its vast terrace, perfect for enjoying the Mediterranean climate and the breathtaking sea views.