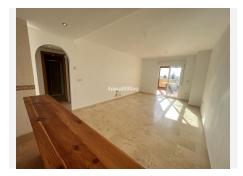

R4968949

Riviera del Sol

REF# R4968949 330.000 €

| BEDS | BATHS | BUILT  | TERRACE |
|------|-------|--------|---------|
| 2    | 2     | 134 m² | 103 m²  |

Exclusive Penthouse with Large Terrace and Panoramic Sea Views in Riviera del Sol This stunning penthouse boasts an expansive terrace that wraps around the entire property, offering spectacular panoramic views of the coastline and the sea from both the living room and the master bedroom. Located in a secure gated community, the property features two swimming pools, a paddle tennis court, underground parking, and a storage room. A brand-new kitchen has just been installed, and the penthouse is being sold unfurnished, allowing the new owner to personalize the space. The layout includes a bright living-dining area, two bedrooms with built-in wardrobes, and two bathrooms. The master bedroom comes with an ensuite bathroom, while the second bathroom is equipped with a walk-in shower. The residential complex is currently undergoing exterior renovations, with all building facades being repaired and repainted. Conveniently located in the upper part of Riviera del Sol, the property offers easy access to the toll highway and is just a short drive away from supermarkets, restaurants, and shopping centers. Without a doubt, the standout feature of this penthouse is its vast terrace, perfect for enjoying the Mediterranean climate and the breathtaking sea views.