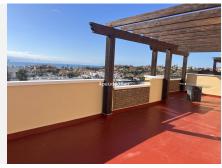

R4968949

Riviera del Sol

REF# R4968949 330.000 €

| BEDS | BATHS | BUILT  | TERRACE |
|------|-------|--------|---------|
| 2    | 2     | 134 m² | 103 m²  |

Exclusive Penthouse with Large Terrace and Panoramic Sea Views in Riviera del Sol This stunning penthouse boasts an expansive terrace that wraps around the entire property, offering spectacular panoramic views of the coastline and the sea from both the living room and the master bedroom. Located in a secure gated community, the property features two swimming pools, a paddle tennis court, underground parking, and a storage room. A brand-new kitchen has just been installed, and the penthouse is being sold unfurnished, allowing the new owner to personalize the space. The layout includes a bright living-dining area, two bedrooms with built-in wardrobes, and two bathrooms. The master bedroom comes with an ensuite bathroom, while the second bathroom is equipped with a walk-in shower. The residential complex is currently undergoing exterior renovations, with all building facades being repaired and repainted. Conveniently located in the upper part of Riviera del Sol, the property offers easy access to the toll highway and is just a short drive away from supermarkets, restaurants, and shopping centers. Without a doubt, the standout feature of this penthouse is its vast terrace, perfect for enjoying the Mediterranean climate and the breathtaking sea views.