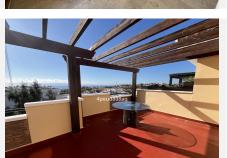

R4968949

Riviera del Sol

REF# R4968949 330.000 €

| BEDS | BATHS | BUILT  | TERRACE |
|------|-------|--------|---------|
| 2    | 2     | 134 m² | 103 m²  |

Exclusive Penthouse with Large Terrace and Panoramic Sea Views in Riviera del Sol This stunning penthouse boasts an expansive terrace that wraps around the entire property, offering spectacular panoramic views of the coastline and the sea from both the living room and the master bedroom. Located in a secure gated community, the property features two swimming pools, a paddle tennis court, underground parking, and a storage room. A brand-new kitchen has just been installed, and the penthouse is being sold unfurnished, allowing the new owner to personalize the space. The layout includes a bright living-dining area, two bedrooms with built-in wardrobes, and two bathrooms. The master bedroom comes with an ensuite bathroom, while the second bathroom is equipped with a walk-in shower. The residential complex is currently undergoing exterior renovations, with all building facades being repaired and repainted. Conveniently located in the upper part of Riviera del Sol, the property offers easy access to the toll highway and is just a short drive away from supermarkets, restaurants, and shopping centers. Without a doubt, the standout feature of this penthouse is its vast terrace, perfect for enjoying the Mediterranean climate and the breathtaking sea views.