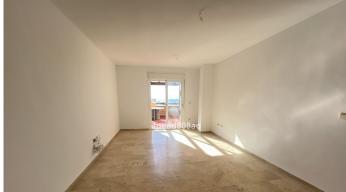

R4968949

Riviera del Sol

REF# R4968949 330.000 €

| BEDS | BATHS | BUILT  | TERRACE |
|------|-------|--------|---------|
| 2    | 2     | 134 m² | 103 m²  |

Exclusive Penthouse with Large Terrace and Panoramic Sea Views in Riviera del Sol This stunning penthouse boasts an expansive terrace that wraps around the entire property, offering spectacular panoramic views of the coastline and the sea from both the living room and the master bedroom. Located in a secure gated community, the property features two swimming pools, a paddle tennis court, underground parking, and a storage room. A brand-new kitchen has just been installed, and the penthouse is being sold unfurnished, allowing the new owner to personalize the space. The layout includes a bright living-dining area, two bedrooms with built-in wardrobes, and two bathrooms. The master bedroom comes with an ensuite bathroom, while the second bathroom is equipped with a walk-in shower. The residential complex is currently undergoing exterior renovations, with all building facades being repaired and repainted. Conveniently located in the upper part of Riviera del Sol, the property offers easy access to the toll highway and is just a short drive away from supermarkets, restaurants, and shopping centers. Without a doubt, the standout feature of this penthouse is its vast terrace, perfect for enjoying the Mediterranean climate and the breathtaking sea views.