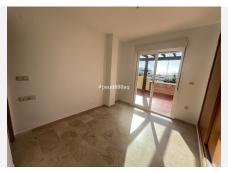

R4968949

Riviera del Sol

REF# R4968949 330.000 €

| BEDS | BATHS | BUILT  | TERRACE |
|------|-------|--------|---------|
| 2    | 2     | 134 m² | 103 m²  |

Exclusive Penthouse with Large Terrace and Panoramic Sea Views in Riviera del Sol This stunning penthouse boasts an expansive terrace that wraps around the entire property, offering spectacular panoramic views of the coastline and the sea from both the living room and the master bedroom. Located in a secure gated community, the property features two swimming pools, a paddle tennis court, underground parking, and a storage room. A brand-new kitchen has just been installed, and the penthouse is being sold unfurnished, allowing the new owner to personalize the space. The layout includes a bright living-dining area, two bedrooms with built-in wardrobes, and two bathrooms. The master bedroom comes with an ensuite bathroom, while the second bathroom is equipped with a walk-in shower. The residential complex is currently undergoing exterior renovations, with all building facades being repaired and repainted. Conveniently located in the upper part of Riviera del Sol, the property offers easy access to the toll highway and is just a short drive away from supermarkets, restaurants, and shopping centers. Without a doubt, the standout feature of this penthouse is its vast terrace, perfect for enjoying the Mediterranean climate and the breathtaking sea views.