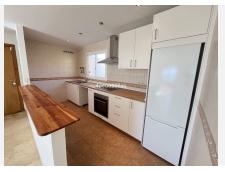

R4968949

Riviera del Sol

REF# R4968949 330.000 €

| BEDS | BATHS | BUILT  | TERRACE |
|------|-------|--------|---------|
| 2    | 2     | 134 m² | 103 m²  |

Exclusive Penthouse with Large Terrace and Panoramic Sea Views in Riviera del Sol This stunning penthouse boasts an expansive terrace that wraps around the entire property, offering spectacular panoramic views of the coastline and the sea from both the living room and the master bedroom. Located in a secure gated community, the property features two swimming pools, a paddle tennis court, underground parking, and a storage room. A brand-new kitchen has just been installed, and the penthouse is being sold unfurnished, allowing the new owner to personalize the space. The layout includes a bright living-dining area, two bedrooms with built-in wardrobes, and two bathrooms. The master bedroom comes with an ensuite bathroom, while the second bathroom is equipped with a walk-in shower. The residential complex is currently undergoing exterior renovations, with all building facades being repaired and repainted. Conveniently located in the upper part of Riviera del Sol, the property offers easy access to the toll highway and is just a short drive away from supermarkets, restaurants, and shopping centers. Without a doubt, the standout feature of this penthouse is its vast terrace, perfect for enjoying the Mediterranean climate and the breathtaking sea views.