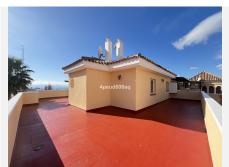

R4968949

Riviera del Sol

REF# R4968949 330.000 €

| BEDS | BATHS | BUILT  | TERRACE |
|------|-------|--------|---------|
| 2    | 2     | 134 m² | 103 m²  |

Exclusive Penthouse with Large Terrace and Panoramic Sea Views in Riviera del Sol This stunning penthouse boasts an expansive terrace that wraps around the entire property, offering spectacular panoramic views of the coastline and the sea from both the living room and the master bedroom. Located in a secure gated community, the property features two swimming pools, a paddle tennis court, underground parking, and a storage room. A brand-new kitchen has just been installed, and the penthouse is being sold unfurnished, allowing the new owner to personalize the space. The layout includes a bright living-dining area, two bedrooms with built-in wardrobes, and two bathrooms. The master bedroom comes with an ensuite bathroom, while the second bathroom is equipped with a walk-in shower. The residential complex is currently undergoing exterior renovations, with all building facades being repaired and repainted. Conveniently located in the upper part of Riviera del Sol, the property offers easy access to the toll highway and is just a short drive away from supermarkets, restaurants, and shopping centers. Without a doubt, the standout feature of this penthouse is its vast terrace, perfect for enjoying the Mediterranean climate and the breathtaking sea views.