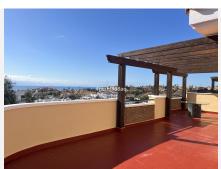

R4968949

Riviera del Sol

REF# R4968949 330.000 €

| BEDS | BATHS | BUILT  | TERRACE |
|------|-------|--------|---------|
| 2    | 2     | 134 m² | 103 m²  |

Exclusive Penthouse with Large Terrace and Panoramic Sea Views in Riviera del Sol This stunning penthouse boasts an expansive terrace that wraps around the entire property, offering spectacular panoramic views of the coastline and the sea from both the living room and the master bedroom. Located in a secure gated community, the property features two swimming pools, a paddle tennis court, underground parking, and a storage room. A brand-new kitchen has just been installed, and the penthouse is being sold unfurnished, allowing the new owner to personalize the space. The layout includes a bright living-dining area, two bedrooms with built-in wardrobes, and two bathrooms. The master bedroom comes with an ensuite bathroom, while the second bathroom is equipped with a walk-in shower. The residential complex is currently undergoing exterior renovations, with all building facades being repaired and repainted. Conveniently located in the upper part of Riviera del Sol, the property offers easy access to the toll highway and is just a short drive away from supermarkets, restaurants, and shopping centers. Without a doubt, the standout feature of this penthouse is its vast terrace, perfect for enjoying the Mediterranean climate and the breathtaking sea views.