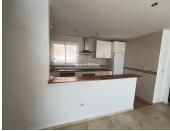

R4968949

Riviera del Sol

REF# R4968949 330.000 €

| BEDS | BATHS | BUILT  | TERRACE |
|------|-------|--------|---------|
| 2    | 2     | 134 m² | 103 m²  |

Exclusive Penthouse with Large Terrace and Panoramic Sea Views in Riviera del Sol This stunning penthouse boasts an expansive terrace that wraps around the entire property, offering spectacular panoramic views of the coastline and the sea from both the living room and the master bedroom. Located in a secure gated community, the property features two swimming pools, a paddle tennis court, underground parking, and a storage room. A brand-new kitchen has just been installed, and the penthouse is being sold unfurnished, allowing the new owner to personalize the space. The layout includes a bright living-dining area, two bedrooms with built-in wardrobes, and two bathrooms. The master bedroom comes with an ensuite bathroom, while the second bathroom is equipped with a walk-in shower. The residential complex is currently undergoing exterior renovations, with all building facades being repaired and repainted. Conveniently located in the upper part of Riviera del Sol, the property offers easy access to the toll highway and is just a short drive away from supermarkets, restaurants, and shopping centers. Without a doubt, the standout feature of this penthouse is its vast terrace, perfect for enjoying the Mediterranean climate and the breathtaking sea views.