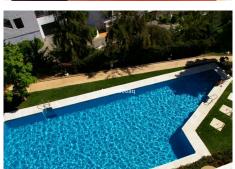

R4968949

Riviera del Sol

REF# R4968949 330.000 €

| BEDS | BATHS | BUILT  | TERRACE |
|------|-------|--------|---------|
| 2    | 2     | 134 m² | 103 m²  |

Exclusive Penthouse with Large Terrace and Panoramic Sea Views in Riviera del Sol This stunning penthouse boasts an expansive terrace that wraps around the entire property, offering spectacular panoramic views of the coastline and the sea from both the living room and the master bedroom. Located in a secure gated community, the property features two swimming pools, a paddle tennis court, underground parking, and a storage room. A brand-new kitchen has just been installed, and the penthouse is being sold unfurnished, allowing the new owner to personalize the space. The layout includes a bright living-dining area, two bedrooms with built-in wardrobes, and two bathrooms. The master bedroom comes with an ensuite bathroom, while the second bathroom is equipped with a walk-in shower. The residential complex is currently undergoing exterior renovations, with all building facades being repaired and repainted. Conveniently located in the upper part of Riviera del Sol, the property offers easy access to the toll highway and is just a short drive away from supermarkets, restaurants, and shopping centers. Without a doubt, the standout feature of this penthouse is its vast terrace, perfect for enjoying the Mediterranean climate and the breathtaking sea views.