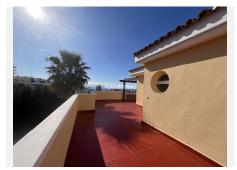

R4968949

Riviera del Sol

REF# R4968949 330.000 €

| BEDS | BATHS | BUILT  | TERRACE |
|------|-------|--------|---------|
| 2    | 2     | 134 m² | 103 m²  |

Exclusive Penthouse with Large Terrace and Panoramic Sea Views in Riviera del Sol This stunning penthouse boasts an expansive terrace that wraps around the entire property, offering spectacular panoramic views of the coastline and the sea from both the living room and the master bedroom. Located in a secure gated community, the property features two swimming pools, a paddle tennis court, underground parking, and a storage room. A brand-new kitchen has just been installed, and the penthouse is being sold unfurnished, allowing the new owner to personalize the space. The layout includes a bright living-dining area, two bedrooms with built-in wardrobes, and two bathrooms. The master bedroom comes with an ensuite bathroom, while the second bathroom is equipped with a walk-in shower. The residential complex is currently undergoing exterior renovations, with all building facades being repaired and repainted. Conveniently located in the upper part of Riviera del Sol, the property offers easy access to the toll highway and is just a short drive away from supermarkets, restaurants, and shopping centers. Without a doubt, the standout feature of this penthouse is its vast terrace, perfect for enjoying the Mediterranean climate and the breathtaking sea views.