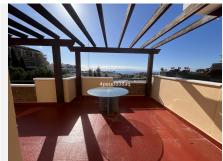

R4968949

Riviera del Sol

REF# R4968949 330.000 €

| BEDS | BATHS | BUILT  | TERRACE |
|------|-------|--------|---------|
| 2    | 2     | 134 m² | 103 m²  |

Exclusive Penthouse with Large Terrace and Panoramic Sea Views in Riviera del Sol This stunning penthouse boasts an expansive terrace that wraps around the entire property, offering spectacular panoramic views of the coastline and the sea from both the living room and the master bedroom. Located in a secure gated community, the property features two swimming pools, a paddle tennis court, underground parking, and a storage room. A brand-new kitchen has just been installed, and the penthouse is being sold unfurnished, allowing the new owner to personalize the space. The layout includes a bright living-dining area, two bedrooms with built-in wardrobes, and two bathrooms. The master bedroom comes with an ensuite bathroom, while the second bathroom is equipped with a walk-in shower. The residential complex is currently undergoing exterior renovations, with all building facades being repaired and repainted. Conveniently located in the upper part of Riviera del Sol, the property offers easy access to the toll highway and is just a short drive away from supermarkets, restaurants, and shopping centers. Without a doubt, the standout feature of this penthouse is its vast terrace, perfect for enjoying the Mediterranean climate and the breathtaking sea views.