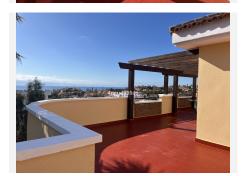

R4968949

Riviera del Sol

REF# R4968949 330.000 €

| BEDS | BATHS | BUILT  | TERRACE |
|------|-------|--------|---------|
| 2    | 2     | 134 m² | 103 m²  |

Exclusive Penthouse with Large Terrace and Panoramic Sea Views in Riviera del Sol This stunning penthouse boasts an expansive terrace that wraps around the entire property, offering spectacular panoramic views of the coastline and the sea from both the living room and the master bedroom. Located in a secure gated community, the property features two swimming pools, a paddle tennis court, underground parking, and a storage room. A brand-new kitchen has just been installed, and the penthouse is being sold unfurnished, allowing the new owner to personalize the space. The layout includes a bright living-dining area, two bedrooms with built-in wardrobes, and two bathrooms. The master bedroom comes with an ensuite bathroom, while the second bathroom is equipped with a walk-in shower. The residential complex is currently undergoing exterior renovations, with all building facades being repaired and repainted. Conveniently located in the upper part of Riviera del Sol, the property offers easy access to the toll highway and is just a short drive away from supermarkets, restaurants, and shopping centers. Without a doubt, the standout feature of this penthouse is its vast terrace, perfect for enjoying the Mediterranean climate and the breathtaking sea views.