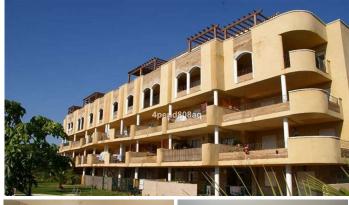

R4968949

Riviera del Sol

REF# R4968949 330.000 €

| BEDS | BATHS | BUILT  | TERRACE |
|------|-------|--------|---------|
| 2    | 2     | 134 m² | 103 m²  |

Exclusive Penthouse with Large Terrace and Panoramic Sea Views in Riviera del Sol This stunning penthouse boasts an expansive terrace that wraps around the entire property, offering spectacular panoramic views of the coastline and the sea from both the living room and the master bedroom. Located in a secure gated community, the property features two swimming pools, a paddle tennis court, underground parking, and a storage room. A brand-new kitchen has just been installed, and the penthouse is being sold unfurnished, allowing the new owner to personalize the space. The layout includes a bright living-dining area, two bedrooms with built-in wardrobes, and two bathrooms. The master bedroom comes with an ensuite bathroom, while the second bathroom is equipped with a walk-in shower. The residential complex is currently undergoing exterior renovations, with all building facades being repaired and repainted. Conveniently located in the upper part of Riviera del Sol, the property offers easy access to the toll highway and is just a short drive away from supermarkets, restaurants, and shopping centers. Without a doubt, the standout feature of this penthouse is its vast terrace, perfect for enjoying the Mediterranean climate and the breathtaking sea views.