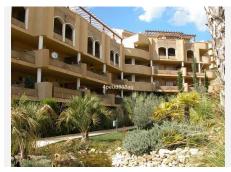

R4968949

Riviera del Sol

REF# R4968949 330.000 €

| BEDS | BATHS | BUILT  | TERRACE |
|------|-------|--------|---------|
| 2    | 2     | 134 m² | 103 m²  |

Exclusive Penthouse with Large Terrace and Panoramic Sea Views in Riviera del Sol This stunning penthouse boasts an expansive terrace that wraps around the entire property, offering spectacular panoramic views of the coastline and the sea from both the living room and the master bedroom. Located in a secure gated community, the property features two swimming pools, a paddle tennis court, underground parking, and a storage room. A brand-new kitchen has just been installed, and the penthouse is being sold unfurnished, allowing the new owner to personalize the space. The layout includes a bright living-dining area, two bedrooms with built-in wardrobes, and two bathrooms. The master bedroom comes with an ensuite bathroom, while the second bathroom is equipped with a walk-in shower. The residential complex is currently undergoing exterior renovations, with all building facades being repaired and repainted. Conveniently located in the upper part of Riviera del Sol, the property offers easy access to the toll highway and is just a short drive away from supermarkets, restaurants, and shopping centers. Without a doubt, the standout feature of this penthouse is its vast terrace, perfect for enjoying the Mediterranean climate and the breathtaking sea views.