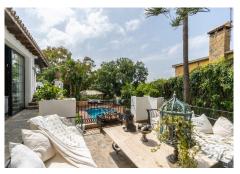

## REF# R4748344 2.650.000 €

| BEDS | BATHS | BUILT              | PLOT    |
|------|-------|--------------------|---------|
| 6    | 7     | 400 m <sup>2</sup> | 1346 m² |

Elegant villa situated on beach side of Marbesa. Located in a tranquil area, this villa provides the perfect blend of privacy and luxury. This ideal location means it is just steps from the beach and restaurants. Built with exceptional qualities of finishing and attention to detail, it is distributed over 2 levels with a large porch on the main level and a large terrace on the upper level. Layout is as follow: Main level: Entrance hall that leads to the living room with open fireplace. 2 large arge guest bedrooms with en-suite bathrooms. Access from the living-room to the private exterior area, featuring a heating swimming pool, outdoor shower and bbq area. On the lower floor you will find the incredibly large master suite and 2 more guest bedrooms with ensuite bathrooms. Set on a large private plot within steps from the beach!!