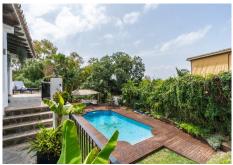

## REF# R4748344 2.650.000 €

| BEDS | BATHS | BUILT              | PLOT    |
|------|-------|--------------------|---------|
| 6    | 7     | 400 m <sup>2</sup> | 1346 m² |

Elegant villa situated on beach side of Marbesa. Located in a tranquil area, this villa provides the perfect blend of privacy and luxury. This ideal location means it is just steps from the beach and restaurants. Built with exceptional qualities of finishing and attention to detail, it is distributed over 2 levels with a large porch on the main level and a large terrace on the upper level. Layout is as follow: Main level: Entrance hall that leads to the living room with open fireplace. 2 large arge guest bedrooms with en-suite bathrooms. Access from the living-room to the private exterior area, featuring a heating swimming pool, outdoor shower and bbq area. On the lower floor you will find the incredibly large master suite and 2 more guest bedrooms with ensuite bathrooms. Set on a large private plot within steps from the beach!!