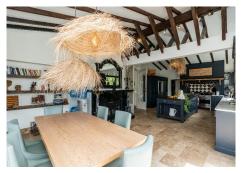

## REF# R4748344 2.650.000 €

| BEDS | BATHS | BUILT              | PLOT    |
|------|-------|--------------------|---------|
| 6    | 7     | 400 m <sup>2</sup> | 1346 m² |

Elegant villa situated on beach side of Marbesa. Located in a tranquil area, this villa provides the perfect blend of privacy and luxury. This ideal location means it is just steps from the beach and restaurants. Built with exceptional qualities of finishing and attention to detail, it is distributed over 2 levels with a large porch on the main level and a large terrace on the upper level. Layout is as follow: Main level: Entrance hall that leads to the living room with open fireplace. 2 large arge guest bedrooms with en-suite bathrooms. Access from the living-room to the private exterior area, featuring a heating swimming pool, outdoor shower and bbq area. On the lower floor you will find the incredibly large master suite and 2 more guest bedrooms with ensuite bathrooms. Set on a large private plot within steps from the beach!!