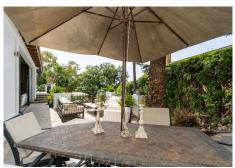

## REF# R4748344 2.650.000 €

| BEDS | BATHS | BUILT              | PLOT    |
|------|-------|--------------------|---------|
| 6    | 7     | 400 m <sup>2</sup> | 1346 m² |

Elegant villa situated on beach side of Marbesa. Located in a tranquil area, this villa provides the perfect blend of privacy and luxury. This ideal location means it is just steps from the beach and restaurants. Built with exceptional qualities of finishing and attention to detail, it is distributed over 2 levels with a large porch on the main level and a large terrace on the upper level. Layout is as follow: Main level: Entrance hall that leads to the living room with open fireplace. 2 large arge guest bedrooms with en-suite bathrooms. Access from the living-room to the private exterior area, featuring a heating swimming pool, outdoor shower and bbq area. On the lower floor you will find the incredibly large master suite and 2 more guest bedrooms with ensuite bathrooms. Set on a large private plot within steps from the beach!!