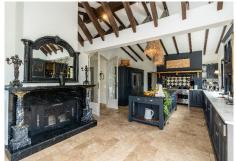

## REF# R4748344 2.650.000 €

| BEDS | BATHS | BUILT              | PLOT    |
|------|-------|--------------------|---------|
| 6    | 7     | 400 m <sup>2</sup> | 1346 m² |

Elegant villa situated on beach side of Marbesa. Located in a tranquil area, this villa provides the perfect blend of privacy and luxury. This ideal location means it is just steps from the beach and restaurants. Built with exceptional qualities of finishing and attention to detail, it is distributed over 2 levels with a large porch on the main level and a large terrace on the upper level. Layout is as follow: Main level: Entrance hall that leads to the living room with open fireplace. 2 large arge guest bedrooms with en-suite bathrooms. Access from the living-room to the private exterior area, featuring a heating swimming pool, outdoor shower and bbq area. On the lower floor you will find the incredibly large master suite and 2 more guest bedrooms with ensuite bathrooms. Set on a large private plot within steps from the beach!!