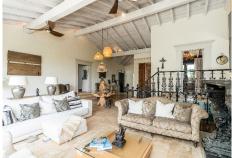

## REF# R4748344 2.650.000 €

| BEDS | BATHS | BUILT              | PLOT    |
|------|-------|--------------------|---------|
| 6    | 7     | 400 m <sup>2</sup> | 1346 m² |

Elegant villa situated on beach side of Marbesa. Located in a tranquil area, this villa provides the perfect blend of privacy and luxury. This ideal location means it is just steps from the beach and restaurants. Built with exceptional qualities of finishing and attention to detail, it is distributed over 2 levels with a large porch on the main level and a large terrace on the upper level. Layout is as follow: Main level: Entrance hall that leads to the living room with open fireplace. 2 large arge guest bedrooms with en-suite bathrooms. Access from the living-room to the private exterior area, featuring a heating swimming pool, outdoor shower and bbq area. On the lower floor you will find the incredibly large master suite and 2 more guest bedrooms with ensuite bathrooms. Set on a large private plot within steps from the beach!!