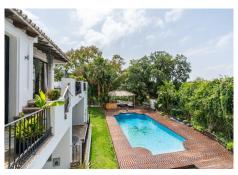

## REF# R4748344 2.650.000 €

| BEDS | BATHS | BUILT              | PLOT    |
|------|-------|--------------------|---------|
| 6    | 7     | 400 m <sup>2</sup> | 1346 m² |

Elegant villa situated on beach side of Marbesa. Located in a tranquil area, this villa provides the perfect blend of privacy and luxury. This ideal location means it is just steps from the beach and restaurants. Built with exceptional qualities of finishing and attention to detail, it is distributed over 2 levels with a large porch on the main level and a large terrace on the upper level. Layout is as follow: Main level: Entrance hall that leads to the living room with open fireplace. 2 large arge guest bedrooms with en-suite bathrooms. Access from the living-room to the private exterior area, featuring a heating swimming pool, outdoor shower and bbq area. On the lower floor you will find the incredibly large master suite and 2 more guest bedrooms with ensuite bathrooms. Set on a large private plot within steps from the beach!!