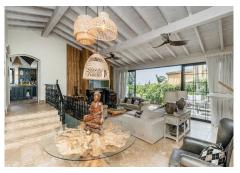

## REF# R4748344 2.650.000 €

| BEDS | BATHS | BUILT              | PLOT    |
|------|-------|--------------------|---------|
| 6    | 7     | 400 m <sup>2</sup> | 1346 m² |

Elegant villa situated on beach side of Marbesa. Located in a tranquil area, this villa provides the perfect blend of privacy and luxury. This ideal location means it is just steps from the beach and restaurants. Built with exceptional qualities of finishing and attention to detail, it is distributed over 2 levels with a large porch on the main level and a large terrace on the upper level. Layout is as follow: Main level: Entrance hall that leads to the living room with open fireplace. 2 large arge guest bedrooms with en-suite bathrooms. Access from the living-room to the private exterior area, featuring a heating swimming pool, outdoor shower and bbq area. On the lower floor you will find the incredibly large master suite and 2 more guest bedrooms with ensuite bathrooms. Set on a large private plot within steps from the beach!!