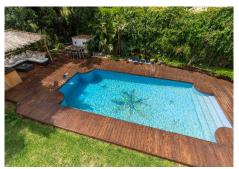

## REF# R4748344 2.650.000 €

| BEDS | BATHS | BUILT              | PLOT    |
|------|-------|--------------------|---------|
| 6    | 7     | 400 m <sup>2</sup> | 1346 m² |

Elegant villa situated on beach side of Marbesa. Located in a tranquil area, this villa provides the perfect blend of privacy and luxury. This ideal location means it is just steps from the beach and restaurants. Built with exceptional qualities of finishing and attention to detail, it is distributed over 2 levels with a large porch on the main level and a large terrace on the upper level. Layout is as follow: Main level: Entrance hall that leads to the living room with open fireplace. 2 large arge guest bedrooms with en-suite bathrooms. Access from the living-room to the private exterior area, featuring a heating swimming pool, outdoor shower and bbq area. On the lower floor you will find the incredibly large master suite and 2 more guest bedrooms with ensuite bathrooms. Set on a large private plot within steps from the beach!!