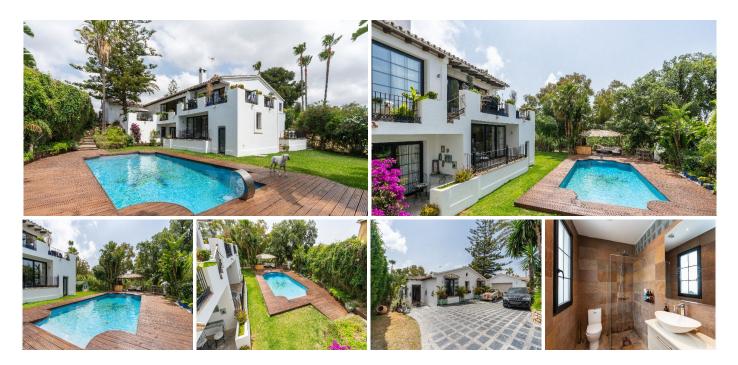

## REF# R4748344 2.650.000 €

| BEDS | BATHS | BUILT              | PLOT    |
|------|-------|--------------------|---------|
| 6    | 7     | 400 m <sup>2</sup> | 1346 m² |

Elegant villa situated on beach side of Marbesa. Located in a tranquil area, this villa provides the perfect blend of privacy and luxury. This ideal location means it is just steps from the beach and restaurants. Built with exceptional qualities of finishing and attention to detail, it is distributed over 2 levels with a large porch on the main level and a large terrace on the upper level. Layout is as follow: Main level: Entrance hall that leads to the living room with open fireplace. 2 large arge guest bedrooms with en-suite bathrooms. Access from the living-room to the private exterior area, featuring a heating swimming pool, outdoor shower and bbq area. On the lower floor you will find the incredibly large master suite and 2 more guest bedrooms with ensuite bathrooms. Set on a large private plot within steps from the beach!!