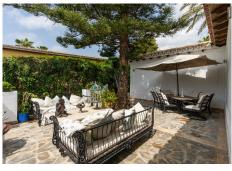

## REF# R4748344 2.650.000 €

| BEDS | BATHS | BUILT              | PLOT    |
|------|-------|--------------------|---------|
| 6    | 7     | 400 m <sup>2</sup> | 1346 m² |

Elegant villa situated on beach side of Marbesa. Located in a tranquil area, this villa provides the perfect blend of privacy and luxury. This ideal location means it is just steps from the beach and restaurants. Built with exceptional qualities of finishing and attention to detail, it is distributed over 2 levels with a large porch on the main level and a large terrace on the upper level. Layout is as follow: Main level: Entrance hall that leads to the living room with open fireplace. 2 large arge guest bedrooms with en-suite bathrooms. Access from the living-room to the private exterior area, featuring a heating swimming pool, outdoor shower and bbq area. On the lower floor you will find the incredibly large master suite and 2 more guest bedrooms with ensuite bathrooms. Set on a large private plot within steps from the beach!!