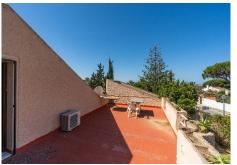

## • Marbesa

REF# R4753366 650.000 €

| BEDS | BATHS | BUILT  | PLOT   |
|------|-------|--------|--------|
| 2    | 2     | 170 m² | 419 m² |

Located close by hotels, shops, supermarket, only 150 metres walk to the beach, 5 beach restaurants and close to the beautiful marina of Cabopino/Marbella. 10 minutes by car to the old town of Marbellla. South facing. Views to the private garden and pool. Ample porch and patio entrance including a green area. The plot measures 419 m2 and boasts a well maintained mature private garden and swimming-pool. Gated entrance. Very light and bright throughout. Main house: Open living room with fireplace and dining room. 2 bedrooms plus 2 bathrooms en-suite plus 1 guest toilet. Master bedroom with bath en-suite. Fully fittes kitchen Other features: upper floor can easily be converted into a 3rd bedroom with bathroom lock up garage for 1 car private plot & pool needs renovation superb beachside location in residential area 5 restaurants within a short walking distance