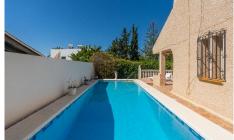

## • Marbesa

REF# R4753366 650.000 €

| BEDS | BATHS | BUILT  | PLOT   |
|------|-------|--------|--------|
| 2    | 2     | 170 m² | 419 m² |

Located close by hotels, shops, supermarket, only 150 metres walk to the beach, 5 beach restaurants and close to the beautiful marina of Cabopino/Marbella. 10 minutes by car to the old town of Marbellla. South facing. Views to the private garden and pool. Ample porch and patio entrance including a green area. The plot measures 419 m2 and boasts a well maintained mature private garden and swimming-pool. Gated entrance. Very light and bright throughout. Main house: Open living room with fireplace and dining room. 2 bedrooms plus 2 bathrooms en-suite plus 1 guest toilet. Master bedroom with bath en-suite. Fully fittes kitchen Other features: upper floor can easily be converted into a 3rd bedroom with bathroom lock up garage for 1 car private plot & pool needs renovation superb beachside location in residential area 5 restaurants within a short walking distance