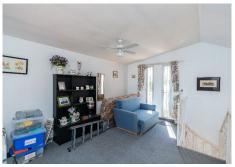

## • Marbesa

REF# R4753366 650.000 €

| BEDS | BATHS | BUILT  | PLOT   |
|------|-------|--------|--------|
| 2    | 2     | 170 m² | 419 m² |

Located close by hotels, shops, supermarket, only 150 metres walk to the beach, 5 beach restaurants and close to the beautiful marina of Cabopino/Marbella. 10 minutes by car to the old town of Marbellla. South facing. Views to the private garden and pool. Ample porch and patio entrance including a green area. The plot measures 419 m2 and boasts a well maintained mature private garden and swimming-pool. Gated entrance. Very light and bright throughout. Main house: Open living room with fireplace and dining room. 2 bedrooms plus 2 bathrooms en-suite plus 1 guest toilet. Master bedroom with bath en-suite. Fully fittes kitchen Other features: upper floor can easily be converted into a 3rd bedroom with bathroom lock up garage for 1 car private plot & pool needs renovation superb beachside location in residential area 5 restaurants within a short walking distance