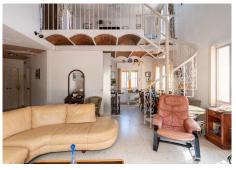

## • Marbesa

REF# R4753366 650.000 €

| BEDS | BATHS | BUILT  | PLOT   |
|------|-------|--------|--------|
| 2    | 2     | 170 m² | 419 m² |

Located close by hotels, shops, supermarket, only 150 metres walk to the beach, 5 beach restaurants and close to the beautiful marina of Cabopino/Marbella. 10 minutes by car to the old town of Marbellla. South facing. Views to the private garden and pool. Ample porch and patio entrance including a green area. The plot measures 419 m2 and boasts a well maintained mature private garden and swimming-pool. Gated entrance. Very light and bright throughout. Main house: Open living room with fireplace and dining room. 2 bedrooms plus 2 bathrooms en-suite plus 1 guest toilet. Master bedroom with bath en-suite. Fully fittes kitchen Other features: upper floor can easily be converted into a 3rd bedroom with bathroom lock up garage for 1 car private plot & pool needs renovation superb beachside location in residential area 5 restaurants within a short walking distance