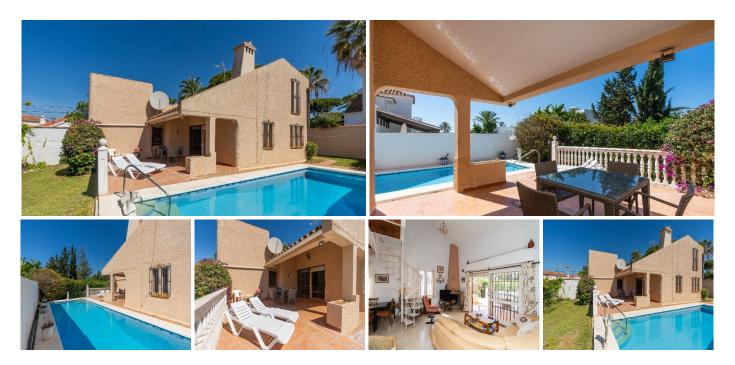

## • Marbesa

REF# R4753366 650.000 €

| BEDS | BATHS | BUILT  | PLOT   |
|------|-------|--------|--------|
| 2    | 2     | 170 m² | 419 m² |

Located close by hotels, shops, supermarket, only 150 metres walk to the beach, 5 beach restaurants and close to the beautiful marina of Cabopino/Marbella. 10 minutes by car to the old town of Marbellla. South facing. Views to the private garden and pool. Ample porch and patio entrance including a green area. The plot measures 419 m2 and boasts a well maintained mature private garden and swimming-pool. Gated entrance. Very light and bright throughout. Main house: Open living room with fireplace and dining room. 2 bedrooms plus 2 bathrooms en-suite plus 1 guest toilet. Master bedroom with bath en-suite. Fully fittes kitchen Other features: upper floor can easily be converted into a 3rd bedroom with bathroom lock up garage for 1 car private plot & pool needs renovation superb beachside location in residential area 5 restaurants within a short walking distance