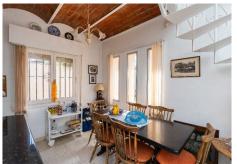

## • Marbesa

REF# R4753366 650.000 €

| BEDS | BATHS | BUILT  | PLOT   |
|------|-------|--------|--------|
| 2    | 2     | 170 m² | 419 m² |

Located close by hotels, shops, supermarket, only 150 metres walk to the beach, 5 beach restaurants and close to the beautiful marina of Cabopino/Marbella. 10 minutes by car to the old town of Marbellla. South facing. Views to the private garden and pool. Ample porch and patio entrance including a green area. The plot measures 419 m2 and boasts a well maintained mature private garden and swimming-pool. Gated entrance. Very light and bright throughout. Main house: Open living room with fireplace and dining room. 2 bedrooms plus 2 bathrooms en-suite plus 1 guest toilet. Master bedroom with bath en-suite. Fully fittes kitchen Other features: upper floor can easily be converted into a 3rd bedroom with bathroom lock up garage for 1 car private plot & pool needs renovation superb beachside location in residential area 5 restaurants within a short walking distance