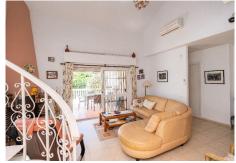

## • Marbesa

REF# R4753366 650.000 €

| BEDS | BATHS | BUILT  | PLOT   |
|------|-------|--------|--------|
| 2    | 2     | 170 m² | 419 m² |

Located close by hotels, shops, supermarket, only 150 metres walk to the beach, 5 beach restaurants and close to the beautiful marina of Cabopino/Marbella. 10 minutes by car to the old town of Marbellla. South facing. Views to the private garden and pool. Ample porch and patio entrance including a green area. The plot measures 419 m2 and boasts a well maintained mature private garden and swimming-pool. Gated entrance. Very light and bright throughout. Main house: Open living room with fireplace and dining room. 2 bedrooms plus 2 bathrooms en-suite plus 1 guest toilet. Master bedroom with bath en-suite. Fully fittes kitchen Other features: upper floor can easily be converted into a 3rd bedroom with bathroom lock up garage for 1 car private plot & pool needs renovation superb beachside location in residential area 5 restaurants within a short walking distance