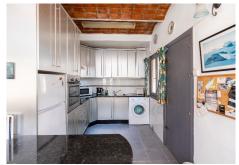

## • Marbesa

REF# R4753366 650.000 €

| BEDS | BATHS | BUILT  | PLOT   |
|------|-------|--------|--------|
| 2    | 2     | 170 m² | 419 m² |

Located close by hotels, shops, supermarket, only 150 metres walk to the beach, 5 beach restaurants and close to the beautiful marina of Cabopino/Marbella. 10 minutes by car to the old town of Marbellla. South facing. Views to the private garden and pool. Ample porch and patio entrance including a green area. The plot measures 419 m2 and boasts a well maintained mature private garden and swimming-pool. Gated entrance. Very light and bright throughout. Main house: Open living room with fireplace and dining room. 2 bedrooms plus 2 bathrooms en-suite plus 1 guest toilet. Master bedroom with bath en-suite. Fully fittes kitchen Other features: upper floor can easily be converted into a 3rd bedroom with bathroom lock up garage for 1 car private plot & pool needs renovation superb beachside location in residential area 5 restaurants within a short walking distance