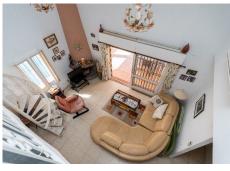

## • Marbesa

REF# R4753366 650.000 €

| BEDS | BATHS | BUILT  | PLOT   |
|------|-------|--------|--------|
| 2    | 2     | 170 m² | 419 m² |

Located close by hotels, shops, supermarket, only 150 metres walk to the beach, 5 beach restaurants and close to the beautiful marina of Cabopino/Marbella. 10 minutes by car to the old town of Marbellla. South facing. Views to the private garden and pool. Ample porch and patio entrance including a green area. The plot measures 419 m2 and boasts a well maintained mature private garden and swimming-pool. Gated entrance. Very light and bright throughout. Main house: Open living room with fireplace and dining room. 2 bedrooms plus 2 bathrooms en-suite plus 1 guest toilet. Master bedroom with bath en-suite. Fully fittes kitchen Other features: upper floor can easily be converted into a 3rd bedroom with bathroom lock up garage for 1 car private plot & pool needs renovation superb beachside location in residential area 5 restaurants within a short walking distance