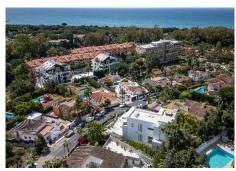

## R4723084

Marbesa

REF# R4723084 3.590.000 €

| BEDS | BATHS | BUILT  | PLOT   | TERRACE |
|------|-------|--------|--------|---------|
| 5    | 5.5   | 877 m² | 965 m² | 369 m²  |

Ultra modern stylish villa with breathtaking sea views, situated in the trendy beach resort Marbesa, just a short walk from the beautiful white sandy beach. The villa was recently completed to the highest qualities and is offering a beautiful interior design throughout, furnished with the latest trends as well as built with top eco-friendly materials. Fabulous eco-friendly family villa in Marbesa, known for its beautiful beaches and convenient location near amenities and the protected nature reserve of the dunes of cabopino with the marina nearby. Set on a spacious plot with palm trees and tropical plants, this stunning, south-facing villa boasts underfloor heating. Almost every room offers fantastic sea views of the Mediterranean and the African coastline. The villa offers an open-plan kitchen with top-of-the-line Gaggenau appliances, flowing into a spacious living room with sliding doors leading to a large covered terrace and BBQ area. On the first floor, you''ll find three spacious en-suite bedrooms, while the lower level houses two more en-suite bedrooms, along with a large family room, home cinema, and laundry area. This exceptional property adheres to the latest construction standards. Additional features: The rooftop terrace is a highlight, featuring a jacuzzi and bar area, perfect for enjoying the sun and breath-taking views. Solar energy, pre-installation for elevator, Sonos system. Unique contemporary villa on the beachside of Marbella, a must view!!