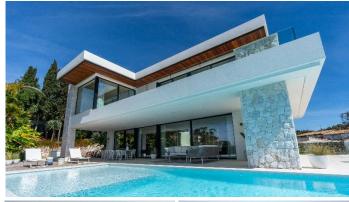

## R4723084

Marbesa

REF# R4723084 3.590.000 €

| BEDS | BATHS | BUILT  | PLOT   | TERRACE |
|------|-------|--------|--------|---------|
| 5    | 5.5   | 877 m² | 965 m² | 369 m²  |

Ultra modern stylish villa with breathtaking sea views, situated in the trendy beach resort Marbesa, just a short walk from the beautiful white sandy beach. The villa was recently completed to the highest qualities and is offering a beautiful interior design throughout, furnished with the latest trends as well as built with top eco-friendly materials. Fabulous eco-friendly family villa in Marbesa, known for its beautiful beaches and convenient location near amenities and the protected nature reserve of the dunes of cabopino with the marina nearby. Set on a spacious plot with palm trees and tropical plants, this stunning, south-facing villa boasts underfloor heating. Almost every room offers fantastic sea views of the Mediterranean and the African coastline. The villa offers an open-plan kitchen with top-of-the-line Gaggenau appliances, flowing into a spacious living room with sliding doors leading to a large covered terrace and BBQ area. On the first floor, you''ll find three spacious en-suite bedrooms, while the lower level houses two more en-suite bedrooms, along with a large family room, home cinema, and laundry area. This exceptional property adheres to the latest construction standards. Additional features: The rooftop terrace is a highlight, featuring a jacuzzi and bar area, perfect for enjoying the sun and breath-taking views. Solar energy, pre-installation for elevator, Sonos system. Unique contemporary villa on the beachside of Marbella, a must view!!