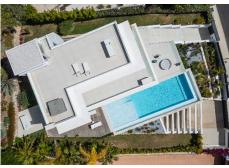

## R4723084

Marbesa

REF# R4723084 3.590.000 €

| BEDS | BATHS | BUILT  | PLOT   | TERRACE |
|------|-------|--------|--------|---------|
| 5    | 5.5   | 877 m² | 965 m² | 369 m²  |

Ultra modern stylish villa with breathtaking sea views, situated in the trendy beach resort Marbesa, just a short walk from the beautiful white sandy beach. The villa was recently completed to the highest qualities and is offering a beautiful interior design throughout, furnished with the latest trends as well as built with top eco-friendly materials. Fabulous eco-friendly family villa in Marbesa, known for its beautiful beaches and convenient location near amenities and the protected nature reserve of the dunes of cabopino with the marina nearby. Set on a spacious plot with palm trees and tropical plants, this stunning, south-facing villa boasts underfloor heating. Almost every room offers fantastic sea views of the Mediterranean and the African coastline. The villa offers an open-plan kitchen with top-of-the-line Gaggenau appliances, flowing into a spacious living room with sliding doors leading to a large covered terrace and BBQ area. On the first floor, you''ll find three spacious en-suite bedrooms, while the lower level houses two more en-suite bedrooms, along with a large family room, home cinema, and laundry area. This exceptional property adheres to the latest construction standards. Additional features: The rooftop terrace is a highlight, featuring a jacuzzi and bar area, perfect for enjoying the sun and breath-taking views. Solar energy, pre-installation for elevator, Sonos system. Unique contemporary villa on the beachside of Marbella, a must view!!