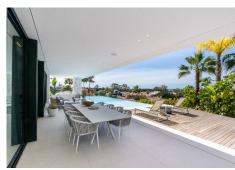

## R4723084

Marbesa

REF# R4723084 3.590.000 €

| BEDS | BATHS | BUILT  | PLOT   | TERRACE |
|------|-------|--------|--------|---------|
| 5    | 5.5   | 877 m² | 965 m² | 369 m²  |

Ultra modern stylish villa with breathtaking sea views, situated in the trendy beach resort Marbesa, just a short walk from the beautiful white sandy beach. The villa was recently completed to the highest qualities and is offering a beautiful interior design throughout, furnished with the latest trends as well as built with top eco-friendly materials. Fabulous eco-friendly family villa in Marbesa, known for its beautiful beaches and convenient location near amenities and the protected nature reserve of the dunes of cabopino with the marina nearby. Set on a spacious plot with palm trees and tropical plants, this stunning, south-facing villa boasts underfloor heating. Almost every room offers fantastic sea views of the Mediterranean and the African coastline. The villa offers an open-plan kitchen with top-of-the-line Gaggenau appliances, flowing into a spacious living room with sliding doors leading to a large covered terrace and BBQ area. On the first floor, you''ll find three spacious en-suite bedrooms, while the lower level houses two more en-suite bedrooms, along with a large family room, home cinema, and laundry area. This exceptional property adheres to the latest construction standards. Additional features: The rooftop terrace is a highlight, featuring a jacuzzi and bar area, perfect for enjoying the sun and breath-taking views. Solar energy, pre-installation for elevator, Sonos system. Unique contemporary villa on the beachside of Marbella, a must view!!