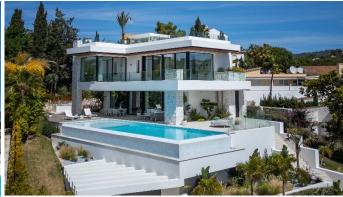

## R4723084

Marbesa

REF# R4723084 3.590.000 €

| BEDS | BATHS | BUILT  | PLOT   | TERRACE |
|------|-------|--------|--------|---------|
| 5    | 5.5   | 877 m² | 965 m² | 369 m²  |

Ultra modern stylish villa with breathtaking sea views, situated in the trendy beach resort Marbesa, just a short walk from the beautiful white sandy beach. The villa was recently completed to the highest qualities and is offering a beautiful interior design throughout, furnished with the latest trends as well as built with top eco-friendly materials. Fabulous eco-friendly family villa in Marbesa, known for its beautiful beaches and convenient location near amenities and the protected nature reserve of the dunes of cabopino with the marina nearby. Set on a spacious plot with palm trees and tropical plants, this stunning, south-facing villa boasts underfloor heating. Almost every room offers fantastic sea views of the Mediterranean and the African coastline. The villa offers an open-plan kitchen with top-of-the-line Gaggenau appliances, flowing into a spacious living room with sliding doors leading to a large covered terrace and BBQ area. On the first floor, you''ll find three spacious en-suite bedrooms, while the lower level houses two more en-suite bedrooms, along with a large family room, home cinema, and laundry area. This exceptional property adheres to the latest construction standards. Additional features: The rooftop terrace is a highlight, featuring a jacuzzi and bar area, perfect for enjoying the sun and breath-taking views. Solar energy, pre-installation for elevator, Sonos system. Unique contemporary villa on the beachside of Marbella, a must view!!