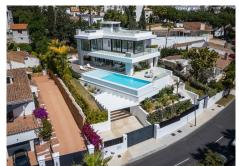

## R4723084

Marbesa

REF# R4723084 3.590.000 €

| BEDS | BATHS | BUILT  | PLOT   | TERRACE |
|------|-------|--------|--------|---------|
| 5    | 5.5   | 877 m² | 965 m² | 369 m²  |

Ultra modern stylish villa with breathtaking sea views, situated in the trendy beach resort Marbesa, just a short walk from the beautiful white sandy beach. The villa was recently completed to the highest qualities and is offering a beautiful interior design throughout, furnished with the latest trends as well as built with top eco-friendly materials. Fabulous eco-friendly family villa in Marbesa, known for its beautiful beaches and convenient location near amenities and the protected nature reserve of the dunes of cabopino with the marina nearby. Set on a spacious plot with palm trees and tropical plants, this stunning, south-facing villa boasts underfloor heating. Almost every room offers fantastic sea views of the Mediterranean and the African coastline. The villa offers an open-plan kitchen with top-of-the-line Gaggenau appliances, flowing into a spacious living room with sliding doors leading to a large covered terrace and BBQ area. On the first floor, you''ll find three spacious en-suite bedrooms, while the lower level houses two more en-suite bedrooms, along with a large family room, home cinema, and laundry area. This exceptional property adheres to the latest construction standards. Additional features: The rooftop terrace is a highlight, featuring a jacuzzi and bar area, perfect for enjoying the sun and breath-taking views. Solar energy, pre-installation for elevator, Sonos system. Unique contemporary villa on the beachside of Marbella, a must view!!