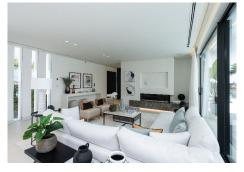

## R4723084

Marbesa

REF# R4723084 3.590.000 €

| BEDS | BATHS | BUILT  | PLOT   | TERRACE |
|------|-------|--------|--------|---------|
| 5    | 5.5   | 877 m² | 965 m² | 369 m²  |

Ultra modern stylish villa with breathtaking sea views, situated in the trendy beach resort Marbesa, just a short walk from the beautiful white sandy beach. The villa was recently completed to the highest qualities and is offering a beautiful interior design throughout, furnished with the latest trends as well as built with top eco-friendly materials. Fabulous eco-friendly family villa in Marbesa, known for its beautiful beaches and convenient location near amenities and the protected nature reserve of the dunes of cabopino with the marina nearby. Set on a spacious plot with palm trees and tropical plants, this stunning, south-facing villa boasts underfloor heating. Almost every room offers fantastic sea views of the Mediterranean and the African coastline. The villa offers an open-plan kitchen with top-of-the-line Gaggenau appliances, flowing into a spacious living room with sliding doors leading to a large covered terrace and BBQ area. On the first floor, you''ll find three spacious en-suite bedrooms, while the lower level houses two more en-suite bedrooms, along with a large family room, home cinema, and laundry area. This exceptional property adheres to the latest construction standards. Additional features: The rooftop terrace is a highlight, featuring a jacuzzi and bar area, perfect for enjoying the sun and breath-taking views. Solar energy, pre-installation for elevator, Sonos system. Unique contemporary villa on the beachside of Marbella, a must view!!