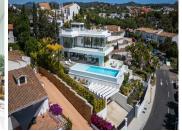

## R4723084

Marbesa

REF# R4723084 3.590.000 €

| BEDS | BATHS | BUILT  | PLOT   | TERRACE |
|------|-------|--------|--------|---------|
| 5    | 5.5   | 877 m² | 965 m² | 369 m²  |

Ultra modern stylish villa with breathtaking sea views, situated in the trendy beach resort Marbesa, just a short walk from the beautiful white sandy beach. The villa was recently completed to the highest qualities and is offering a beautiful interior design throughout, furnished with the latest trends as well as built with top eco-friendly materials. Fabulous eco-friendly family villa in Marbesa, known for its beautiful beaches and convenient location near amenities and the protected nature reserve of the dunes of cabopino with the marina nearby. Set on a spacious plot with palm trees and tropical plants, this stunning, south-facing villa boasts underfloor heating. Almost every room offers fantastic sea views of the Mediterranean and the African coastline. The villa offers an open-plan kitchen with top-of-the-line Gaggenau appliances, flowing into a spacious living room with sliding doors leading to a large covered terrace and BBQ area. On the first floor, you''ll find three spacious en-suite bedrooms, while the lower level houses two more en-suite bedrooms, along with a large family room, home cinema, and laundry area. This exceptional property adheres to the latest construction standards. Additional features: The rooftop terrace is a highlight, featuring a jacuzzi and bar area, perfect for enjoying the sun and breath-taking views. Solar energy, pre-installation for elevator, Sonos system. Unique contemporary villa on the beachside of Marbella, a must view!!