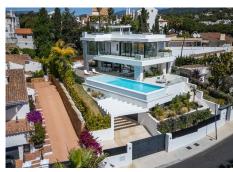

## R4723084

Marbesa

REF# R4723084 3.590.000 €

| BEDS | BATHS | BUILT  | PLOT   | TERRACE |
|------|-------|--------|--------|---------|
| 5    | 5.5   | 877 m² | 965 m² | 369 m²  |

Ultra modern stylish villa with breathtaking sea views, situated in the trendy beach resort Marbesa, just a short walk from the beautiful white sandy beach. The villa was recently completed to the highest qualities and is offering a beautiful interior design throughout, furnished with the latest trends as well as built with top eco-friendly materials. Fabulous eco-friendly family villa in Marbesa, known for its beautiful beaches and convenient location near amenities and the protected nature reserve of the dunes of cabopino with the marina nearby. Set on a spacious plot with palm trees and tropical plants, this stunning, south-facing villa boasts underfloor heating. Almost every room offers fantastic sea views of the Mediterranean and the African coastline. The villa offers an open-plan kitchen with top-of-the-line Gaggenau appliances, flowing into a spacious living room with sliding doors leading to a large covered terrace and BBQ area. On the first floor, you''ll find three spacious en-suite bedrooms, while the lower level houses two more en-suite bedrooms, along with a large family room, home cinema, and laundry area. This exceptional property adheres to the latest construction standards. Additional features: The rooftop terrace is a highlight, featuring a jacuzzi and bar area, perfect for enjoying the sun and breath-taking views. Solar energy, pre-installation for elevator, Sonos system. Unique contemporary villa on the beachside of Marbella, a must view!!