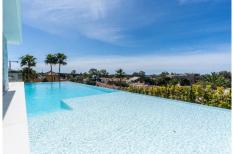

## R4723084

Marbesa

REF# R4723084 3.590.000 €

| BEDS | BATHS | BUILT  | PLOT   | TERRACE |
|------|-------|--------|--------|---------|
| 5    | 5.5   | 877 m² | 965 m² | 369 m²  |

Ultra modern stylish villa with breathtaking sea views, situated in the trendy beach resort Marbesa, just a short walk from the beautiful white sandy beach. The villa was recently completed to the highest qualities and is offering a beautiful interior design throughout, furnished with the latest trends as well as built with top eco-friendly materials. Fabulous eco-friendly family villa in Marbesa, known for its beautiful beaches and convenient location near amenities and the protected nature reserve of the dunes of cabopino with the marina nearby. Set on a spacious plot with palm trees and tropical plants, this stunning, south-facing villa boasts underfloor heating. Almost every room offers fantastic sea views of the Mediterranean and the African coastline. The villa offers an open-plan kitchen with top-of-the-line Gaggenau appliances, flowing into a spacious living room with sliding doors leading to a large covered terrace and BBQ area. On the first floor, you''ll find three spacious en-suite bedrooms, while the lower level houses two more en-suite bedrooms, along with a large family room, home cinema, and laundry area. This exceptional property adheres to the latest construction standards. Additional features: The rooftop terrace is a highlight, featuring a jacuzzi and bar area, perfect for enjoying the sun and breath-taking views. Solar energy, pre-installation for elevator, Sonos system. Unique contemporary villa on the beachside of Marbella, a must view!!