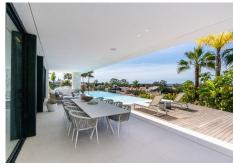

## R4723084

Marbesa

REF# R4723084 3.590.000 €

| BEDS | BATHS | BUILT  | PLOT   | TERRACE |
|------|-------|--------|--------|---------|
| 5    | 5.5   | 877 m² | 965 m² | 369 m²  |

Ultra modern stylish villa with breathtaking sea views, situated in the trendy beach resort Marbesa, just a short walk from the beautiful white sandy beach. The villa was recently completed to the highest qualities and is offering a beautiful interior design throughout, furnished with the latest trends as well as built with top eco-friendly materials. Fabulous eco-friendly family villa in Marbesa, known for its beautiful beaches and convenient location near amenities and the protected nature reserve of the dunes of cabopino with the marina nearby. Set on a spacious plot with palm trees and tropical plants, this stunning, south-facing villa boasts underfloor heating. Almost every room offers fantastic sea views of the Mediterranean and the African coastline. The villa offers an open-plan kitchen with top-of-the-line Gaggenau appliances, flowing into a spacious living room with sliding doors leading to a large covered terrace and BBQ area. On the first floor, you''ll find three spacious en-suite bedrooms, while the lower level houses two more en-suite bedrooms, along with a large family room, home cinema, and laundry area. This exceptional property adheres to the latest construction standards. Additional features: The rooftop terrace is a highlight, featuring a jacuzzi and bar area, perfect for enjoying the sun and breath-taking views. Solar energy, pre-installation for elevator, Sonos system. Unique contemporary villa on the beachside of Marbella, a must view!!