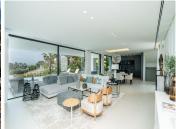

## R4723084

Marbesa

REF# R4723084 3.590.000 €

| BEDS | BATHS | BUILT  | PLOT   | TERRACE |
|------|-------|--------|--------|---------|
| 5    | 5.5   | 877 m² | 965 m² | 369 m²  |

Ultra modern stylish villa with breathtaking sea views, situated in the trendy beach resort Marbesa, just a short walk from the beautiful white sandy beach. The villa was recently completed to the highest qualities and is offering a beautiful interior design throughout, furnished with the latest trends as well as built with top eco-friendly materials. Fabulous eco-friendly family villa in Marbesa, known for its beautiful beaches and convenient location near amenities and the protected nature reserve of the dunes of cabopino with the marina nearby. Set on a spacious plot with palm trees and tropical plants, this stunning, south-facing villa boasts underfloor heating. Almost every room offers fantastic sea views of the Mediterranean and the African coastline. The villa offers an open-plan kitchen with top-of-the-line Gaggenau appliances, flowing into a spacious living room with sliding doors leading to a large covered terrace and BBQ area. On the first floor, you''ll find three spacious en-suite bedrooms, while the lower level houses two more en-suite bedrooms, along with a large family room, home cinema, and laundry area. This exceptional property adheres to the latest construction standards. Additional features: The rooftop terrace is a highlight, featuring a jacuzzi and bar area, perfect for enjoying the sun and breath-taking views. Solar energy, pre-installation for elevator, Sonos system. Unique contemporary villa on the beachside of Marbella, a must view!!