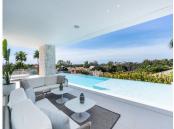

## R4723084

Marbesa

REF# R4723084 3.590.000 €

| BEDS | BATHS | BUILT  | PLOT   | TERRACE |
|------|-------|--------|--------|---------|
| 5    | 5.5   | 877 m² | 965 m² | 369 m²  |

Ultra modern stylish villa with breathtaking sea views, situated in the trendy beach resort Marbesa, just a short walk from the beautiful white sandy beach. The villa was recently completed to the highest qualities and is offering a beautiful interior design throughout, furnished with the latest trends as well as built with top eco-friendly materials. Fabulous eco-friendly family villa in Marbesa, known for its beautiful beaches and convenient location near amenities and the protected nature reserve of the dunes of cabopino with the marina nearby. Set on a spacious plot with palm trees and tropical plants, this stunning, south-facing villa boasts underfloor heating. Almost every room offers fantastic sea views of the Mediterranean and the African coastline. The villa offers an open-plan kitchen with top-of-the-line Gaggenau appliances, flowing into a spacious living room with sliding doors leading to a large covered terrace and BBQ area. On the first floor, you''ll find three spacious en-suite bedrooms, while the lower level houses two more en-suite bedrooms, along with a large family room, home cinema, and laundry area. This exceptional property adheres to the latest construction standards. Additional features: The rooftop terrace is a highlight, featuring a jacuzzi and bar area, perfect for enjoying the sun and breath-taking views. Solar energy, pre-installation for elevator, Sonos system. Unique contemporary villa on the beachside of Marbella, a must view!!