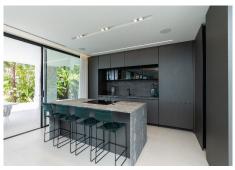

## R4723084

Marbesa

REF# R4723084 3.590.000 €

| BEDS | BATHS | BUILT  | PLOT   | TERRACE |
|------|-------|--------|--------|---------|
| 5    | 5.5   | 877 m² | 965 m² | 369 m²  |

Ultra modern stylish villa with breathtaking sea views, situated in the trendy beach resort Marbesa, just a short walk from the beautiful white sandy beach. The villa was recently completed to the highest qualities and is offering a beautiful interior design throughout, furnished with the latest trends as well as built with top eco-friendly materials. Fabulous eco-friendly family villa in Marbesa, known for its beautiful beaches and convenient location near amenities and the protected nature reserve of the dunes of cabopino with the marina nearby. Set on a spacious plot with palm trees and tropical plants, this stunning, south-facing villa boasts underfloor heating. Almost every room offers fantastic sea views of the Mediterranean and the African coastline. The villa offers an open-plan kitchen with top-of-the-line Gaggenau appliances, flowing into a spacious living room with sliding doors leading to a large covered terrace and BBQ area. On the first floor, you''ll find three spacious en-suite bedrooms, while the lower level houses two more en-suite bedrooms, along with a large family room, home cinema, and laundry area. This exceptional property adheres to the latest construction standards. Additional features: The rooftop terrace is a highlight, featuring a jacuzzi and bar area, perfect for enjoying the sun and breath-taking views. Solar energy, pre-installation for elevator, Sonos system. Unique contemporary villa on the beachside of Marbella, a must view!!