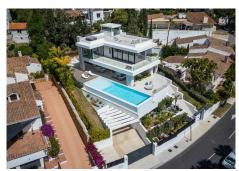

## R4723084

Marbesa

REF# R4723084 3.590.000 €

| BEDS | BATHS | BUILT  | PLOT   | TERRACE |
|------|-------|--------|--------|---------|
| 5    | 5.5   | 877 m² | 965 m² | 369 m²  |

Ultra modern stylish villa with breathtaking sea views, situated in the trendy beach resort Marbesa, just a short walk from the beautiful white sandy beach. The villa was recently completed to the highest qualities and is offering a beautiful interior design throughout, furnished with the latest trends as well as built with top eco-friendly materials. Fabulous eco-friendly family villa in Marbesa, known for its beautiful beaches and convenient location near amenities and the protected nature reserve of the dunes of cabopino with the marina nearby. Set on a spacious plot with palm trees and tropical plants, this stunning, south-facing villa boasts underfloor heating. Almost every room offers fantastic sea views of the Mediterranean and the African coastline. The villa offers an open-plan kitchen with top-of-the-line Gaggenau appliances, flowing into a spacious living room with sliding doors leading to a large covered terrace and BBQ area. On the first floor, you''ll find three spacious en-suite bedrooms, while the lower level houses two more en-suite bedrooms, along with a large family room, home cinema, and laundry area. This exceptional property adheres to the latest construction standards. Additional features: The rooftop terrace is a highlight, featuring a jacuzzi and bar area, perfect for enjoying the sun and breath-taking views. Solar energy, pre-installation for elevator, Sonos system. Unique contemporary villa on the beachside of Marbella, a must view!!