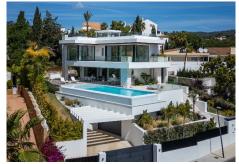

## R4723084

Marbesa

REF# R4723084 3.590.000 €

| BEDS | BATHS | BUILT  | PLOT   | TERRACE |
|------|-------|--------|--------|---------|
| 5    | 5.5   | 877 m² | 965 m² | 369 m²  |

Ultra modern stylish villa with breathtaking sea views, situated in the trendy beach resort Marbesa, just a short walk from the beautiful white sandy beach. The villa was recently completed to the highest qualities and is offering a beautiful interior design throughout, furnished with the latest trends as well as built with top eco-friendly materials. Fabulous eco-friendly family villa in Marbesa, known for its beautiful beaches and convenient location near amenities and the protected nature reserve of the dunes of cabopino with the marina nearby. Set on a spacious plot with palm trees and tropical plants, this stunning, south-facing villa boasts underfloor heating. Almost every room offers fantastic sea views of the Mediterranean and the African coastline. The villa offers an open-plan kitchen with top-of-the-line Gaggenau appliances, flowing into a spacious living room with sliding doors leading to a large covered terrace and BBQ area. On the first floor, you''ll find three spacious en-suite bedrooms, while the lower level houses two more en-suite bedrooms, along with a large family room, home cinema, and laundry area. This exceptional property adheres to the latest construction standards. Additional features: The rooftop terrace is a highlight, featuring a jacuzzi and bar area, perfect for enjoying the sun and breath-taking views. Solar energy, pre-installation for elevator, Sonos system. Unique contemporary villa on the beachside of Marbella, a must view!!