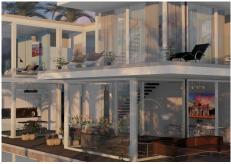

R3812785

Carib Playa

REF# R3812785 1.800.000 €

| BEDS | BATHS | BUILT  | PLOT   |
|------|-------|--------|--------|
| 5    | 4     | 270 m² | 730 m² |

Property Highlights •Stunning contemporary-modern design •Sea views •Off-plan project, with opportunity to customise •Privileged location, yet close to amenities The Location •In a small but very pleasant community of luxury villas and apartments, amidst stunning natural beauty and with views towards the Mediterrean Sea. •Surrounded by some of the most exclusive urbanisations in East Marbella. •Walking distance or very short drive to a commercial centre with pharmacy, several restaurants, health store and supermarket and gym •By car, it's 10 minutes to the centre of Marbella, 15 minutes to Puerto Banus. •Plenty of golf resorts and courses are nearby with Cabopino Golf & Santa Maria Golf just a stone's throw away. The Villa •Very spacious and exclusive luxury villa •South orientation, which is accentuated in the entire concept of the villa. •Elegant, contemporary-modern design, based on the fusion of comfort and luxury with the surrounding natural beauty •Stunning views towards the sea •Built with quality materials and with sophisticated details. •Utmost care will be paid to the esthetical aspects whilst also paying utmost attention to create an ecofriendly, low maintenance home. •Opportunity to customize many aspects of the villa to your personal preferences. •Building license should be granted during summer 2020 •Construction completion time of about 6 to 8 months