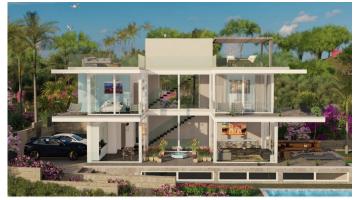

R3812785

Carib Playa

REF# R3812785 1.800.000 €

| BEDS | BATHS | BUILT  | PLOT   |
|------|-------|--------|--------|
| 5    | 4     | 270 m² | 730 m² |

Property Highlights •Stunning contemporary-modern design •Sea views •Off-plan project, with opportunity to customise •Privileged location, yet close to amenities The Location •In a small but very pleasant community of luxury villas and apartments, amidst stunning natural beauty and with views towards the Mediterrean Sea. •Surrounded by some of the most exclusive urbanisations in East Marbella. •Walking distance or very short drive to a commercial centre with pharmacy, several restaurants, health store and supermarket and gym •By car, it's 10 minutes to the centre of Marbella, 15 minutes to Puerto Banus. •Plenty of golf resorts and courses are nearby with Cabopino Golf & Santa Maria Golf just a stone's throw away. The Villa •Very spacious and exclusive luxury villa •South orientation, which is accentuated in the entire concept of the villa. •Elegant, contemporary-modern design, based on the fusion of comfort and luxury with the surrounding natural beauty •Stunning views towards the sea •Built with quality materials and with sophisticated details. •Utmost care will be paid to the esthetical aspects whilst also paying utmost attention to create an ecofriendly, low maintenance home. •Opportunity to customize many aspects of the villa to your personal preferences. •Building license should be granted during summer 2020 •Construction completion time of about 6 to 8 months