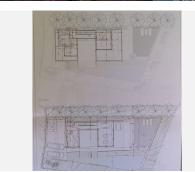

R3812785

Carib Playa

REF# R3812785 1.800.000 €

| BEDS | BATHS | BUILT  | PLOT   |
|------|-------|--------|--------|
| 5    | 4     | 270 m² | 730 m² |

Property Highlights •Stunning contemporary-modern design •Sea views •Off-plan project, with opportunity to customise •Privileged location, yet close to amenities The Location •In a small but very pleasant community of luxury villas and apartments, amidst stunning natural beauty and with views towards the Mediterrean Sea. •Surrounded by some of the most exclusive urbanisations in East Marbella. •Walking distance or very short drive to a commercial centre with pharmacy, several restaurants, health store and supermarket and gym •By car, it's 10 minutes to the centre of Marbella, 15 minutes to Puerto Banus. •Plenty of golf resorts and courses are nearby with Cabopino Golf & Santa Maria Golf just a stone's throw away. The Villa •Very spacious and exclusive luxury villa •South orientation, which is accentuated in the entire concept of the villa. •Elegant, contemporary-modern design, based on the fusion of comfort and luxury with the surrounding natural beauty •Stunning views towards the sea •Built with quality materials and with sophisticated details. •Utmost care will be paid to the esthetical aspects whilst also paying utmost attention to create an ecofriendly, low maintenance home. •Opportunity to customize many aspects of the villa to your personal preferences. •Building license should be granted during summer 2020 •Construction completion time of about 6 to 8 months