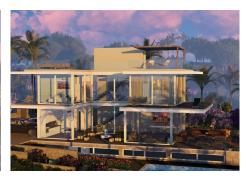

R3812785

Carib Playa

REF# R3812785 1.800.000 €

| BEDS | BATHS | BUILT  | PLOT   |
|------|-------|--------|--------|
| 5    | 4     | 270 m² | 730 m² |

Property Highlights •Stunning contemporary-modern design •Sea views •Off-plan project, with opportunity to customise •Privileged location, yet close to amenities The Location •In a small but very pleasant community of luxury villas and apartments, amidst stunning natural beauty and with views towards the Mediterrean Sea. •Surrounded by some of the most exclusive urbanisations in East Marbella. •Walking distance or very short drive to a commercial centre with pharmacy, several restaurants, health store and supermarket and gym •By car, it's 10 minutes to the centre of Marbella, 15 minutes to Puerto Banus. •Plenty of golf resorts and courses are nearby with Cabopino Golf & Santa Maria Golf just a stone's throw away. The Villa •Very spacious and exclusive luxury villa •South orientation, which is accentuated in the entire concept of the villa. •Elegant, contemporary-modern design, based on the fusion of comfort and luxury with the surrounding natural beauty •Stunning views towards the sea •Built with quality materials and with sophisticated details. •Utmost care will be paid to the esthetical aspects whilst also paying utmost attention to create an ecofriendly, low maintenance home. •Opportunity to customize many aspects of the villa to your personal preferences. •Building license should be granted during summer 2020 •Construction completion time of about 6 to 8 months