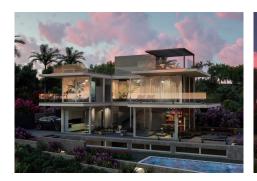

R3812785

Carib Playa

REF# R3812785 1.800.000 €

| BEDS | BATHS | BUILT  | PLOT   |
|------|-------|--------|--------|
| 5    | 4     | 270 m² | 730 m² |

Property Highlights •Stunning contemporary-modern design •Sea views •Off-plan project, with opportunity to customise •Privileged location, yet close to amenities The Location •In a small but very pleasant community of luxury villas and apartments, amidst stunning natural beauty and with views towards the Mediterrean Sea. •Surrounded by some of the most exclusive urbanisations in East Marbella. •Walking distance or very short drive to a commercial centre with pharmacy, several restaurants, health store and supermarket and gym •By car, it's 10 minutes to the centre of Marbella, 15 minutes to Puerto Banus. •Plenty of golf resorts and courses are nearby with Cabopino Golf & Santa Maria Golf just a stone's throw away. The Villa •Very spacious and exclusive luxury villa •South orientation, which is accentuated in the entire concept of the villa. •Elegant, contemporary-modern design, based on the fusion of comfort and luxury with the surrounding natural beauty •Stunning views towards the sea •Built with quality materials and with sophisticated details. •Utmost care will be paid to the esthetical aspects whilst also paying utmost attention to create an ecofriendly, low maintenance home. •Opportunity to customize many aspects of the villa to your personal preferences. •Building license should be granted during summer 2020 •Construction completion time of about 6 to 8 months