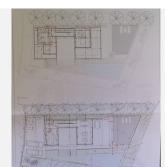

R3812785

Carib Playa

REF# R3812785 1.800.000 €

| BEDS | BATHS | BUILT  | PLOT   |
|------|-------|--------|--------|
| 5    | 4     | 270 m² | 730 m² |

Property Highlights •Stunning contemporary-modern design •Sea views •Off-plan project, with opportunity to customise •Privileged location, yet close to amenities The Location •In a small but very pleasant community of luxury villas and apartments, amidst stunning natural beauty and with views towards the Mediterrean Sea. •Surrounded by some of the most exclusive urbanisations in East Marbella. •Walking distance or very short drive to a commercial centre with pharmacy, several restaurants, health store and supermarket and gym •By car, it's 10 minutes to the centre of Marbella, 15 minutes to Puerto Banus. •Plenty of golf resorts and courses are nearby with Cabopino Golf & Santa Maria Golf just a stone's throw away. The Villa •Very spacious and exclusive luxury villa •South orientation, which is accentuated in the entire concept of the villa. •Elegant, contemporary-modern design, based on the fusion of comfort and luxury with the surrounding natural beauty •Stunning views towards the sea •Built with quality materials and with sophisticated details. •Utmost care will be paid to the esthetical aspects whilst also paying utmost attention to create an ecofriendly, low maintenance home. •Opportunity to customize many aspects of the villa to your personal preferences. •Building license should be granted during summer 2020 •Construction completion time of about 6 to 8 months