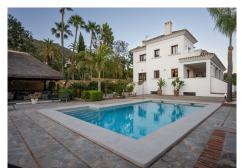

# IDILIQ estates

guest toilet and a beautiful south orientated covered terrace for a whole year round enjoying. The villa has beautifully landscaped subtropical gardens with gazebo style sitting area with barbacoa and a garden bar. It offers several outdoor areas and terraces, both sunny and covered, and a beautiful swimming pool, where you can spend time with friends and family all year round.