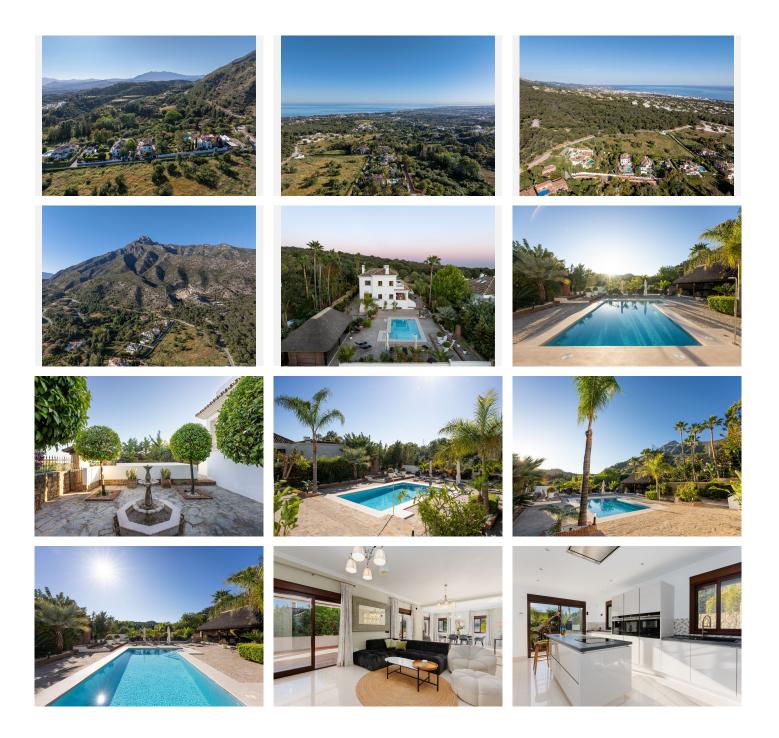

#### Nagüeles

REF# R4722307 3.700.000 €

| BEDS | BATHS | BUILT  | PLOT    | TERRACE |
|------|-------|--------|---------|---------|
| 5    | 4     | 558 m² | 1200 m² | 90 m²   |

Mediterranean premier living with unmatched privacy. This 5 bedroom private villa is a rare gem in one of Marbella's most prestigious enclaves of Nagueles located on the highly sought-after area of Golden Mile, next to Sierra Blanca in a small community of private villas with stunning sea and mountain views. Still a few minute drive from Marbella city center and the beach. This south-west facing 558 m<sup>2</sup> residence on a 1.200 m2 plot is blessed by panoramic sea views, amazing views to La Concha mountain that seems almost part of your property, and it is surrounded by matured greenery and high-end properties of the Golden Mile. An excellent opportunity to purchase a home close to city life, golf, some of Marbella's leading International schools, but at the same time set in a very private area surrounded by nature. Very easy access to Puerto Banus and Nueva Andalucia. It features 2 floors and ample basement that contains a great entertaining area with living and games room, wine seller, 2 additional bedrooms with bathroom, laundry and an extra guest toilet as well as spacious garage. The master room in the upper floor is en-suite and has beautiful sea views and plenty of wardrobes. There are another two bedrooms there on the upper floor, one of them double, each with its own bathroom. There is a spacious terrace with stunning views of the Mediterranean. On the ground floor you will find a very practical open plan living and dining area with fireplace easily connected to a fully equipped modern kitchen full of light. There is an extra room currently used as a study, +34 951 123 083 | +44 (0)330 179 8687 | info@idiliqestates.com Local 28, Edificio D, Centro de Negocios Puerta de Banús, N-340, Km 175, 29660 Nueva Andlaucia

# IDILIQ estates

guest toilet and a beautiful south orientated covered terrace for a whole year round enjoying. The villa has beautifully landscaped subtropical gardens with gazebo style sitting area with barbacoa and a garden bar. It offers several outdoor areas and terraces, both sunny and covered, and a beautiful swimming pool, where you can spend time with friends and family all year round.