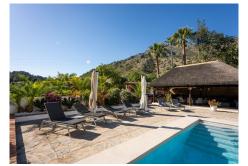

# IDILIQ estates

guest toilet and a beautiful south orientated covered terrace for a whole year round enjoying. The villa has beautifully landscaped subtropical gardens with gazebo style sitting area with barbacoa and a garden bar. It offers several outdoor areas and terraces, both sunny and covered, and a beautiful swimming pool, where you can spend time with friends and family all year round.