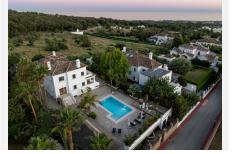

#### Nagüeles

REF# R4722307 3.700.000 €

| BEDS | BATHS | BUILT  | PLOT    | TERRACE |
|------|-------|--------|---------|---------|
| 5    | 4     | 558 m² | 1200 m² | 90 m²   |

Mediterranean premier living with unmatched privacy. This 5 bedroom private villa is a rare gem in one of Marbella's most prestigious enclaves of Nagueles located on the highly sought-after area of Golden Mile, next to Sierra Blanca in a small community of private villas with stunning sea and mountain views. Still a few minute drive from Marbella city center and the beach. This south-west facing 558 m<sup>2</sup> residence on a 1.200 m2 plot is blessed by panoramic sea views, amazing views to La Concha mountain that seems almost part of your property, and it is surrounded by matured greenery and high-end properties of the Golden Mile. An excellent opportunity to purchase a home close to city life, golf, some of Marbella's leading International schools, but at the same time set in a very private area surrounded by nature. Very easy access to Puerto Banus and Nueva Andalucia. It features 2 floors and ample basement that contains a great entertaining area with living and games room, wine seller, 2 additional bedrooms with bathroom, laundry and an extra guest toilet as well as spacious garage. The master room in the upper floor is en-suite and has beautiful sea views and plenty of wardrobes. There are another two bedrooms there on the upper floor, one of them double, each with its own bathroom. There is a spacious terrace with stunning views of the Mediterranean. On the ground floor you will find a very practical open plan living and dining area with fireplace easily connected to a fully equipped modern kitchen full of light. There is an extra room currently used as a study, +34 951 123 083 | +44 (0)330 179 8687 | info@idiliqestates.com Local 28, Edificio D, Centro de Negocios Puerta de Banús, N-340, Km 175, 29660 Nueva Andlaucia