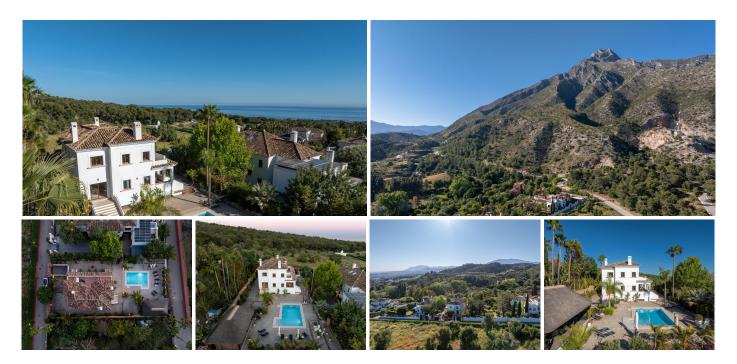

#### Nagüeles

REF# R4722307 3.700.000 €

| BEDS | BATHS | BUILT  | PLOT    | TERRACE |
|------|-------|--------|---------|---------|
| 5    | 4     | 558 m² | 1200 m² | 90 m²   |

Mediterranean premier living with unmatched privacy. This 5 bedroom private villa is a rare gem in one of Marbella's most prestigious enclaves of Nagueles located on the highly sought-after area of Golden Mile, next to Sierra Blanca in a small community of private villas with stunning sea and mountain views. Still a few minute drive from Marbella city center and the beach. This south-west facing 558 m<sup>2</sup> residence on a 1.200 m2 plot is blessed by panoramic sea views, amazing views to La Concha mountain that seems almost part of your property, and it is surrounded by matured greenery and high-end properties of the Golden Mile. An excellent opportunity to purchase a home close to city life, golf, some of Marbella's leading International schools, but at the same time set in a very private area surrounded by nature. Very easy access to Puerto Banus and Nueva Andalucia. It features 2 floors and ample basement that contains a great entertaining area with living and games room, wine seller, 2 additional bedrooms with bathroom, laundry and an extra guest toilet as well as spacious garage. The master room in the upper floor is en-suite and has beautiful sea views and plenty of wardrobes. There are another two bedrooms there on the upper floor, one of them double, each with its own bathroom. There is a spacious terrace with stunning views of the Mediterranean. On the ground floor you will find a very practical open plan living and dining area with fireplace easily connected to a fully equipped modern kitchen full of light. There is an extra room currently used as a study, +34 951 123 083 | +44 (0)330 179 8687 | info@idiliqestates.com Local 28, Edificio D, Centro de Negocios Puerta de Banús, N-340, Km 175, 29660 Nueva Andlaucia