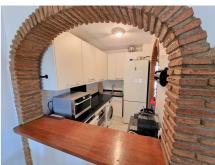

#### Calahonda

REF# R4358098 445.000 €

| BEDS | BATHS | BUILT  | TERRACE |
|------|-------|--------|---------|
| 2    | 2     | 106 m² | 30 m²   |

Great opportunity to purchase a frontline beach apartment offering two bedrooms, two bathrooms, a fully equipped kitchen with all electric appliances, a large living room with a dining area and a large terrace facing the community gardens, the pool and the beach. Further the apartment has an additional room which could be turned into another bedroom. Also included into the price is a storage room, situated in the private patio at the entrance of the apartment. The smaller bathroom was just recently renovated. The urbanization is a beachfront complex comprising of two phases with a mix of ground floor, middle floor and top floor apartments. Direct access to the boardwalk and the beach, a short walk from beach bars and restaurants, a Mc Donald's fast food restaurant, supermarkets and shopping centres. Also close by is the local bus stop!