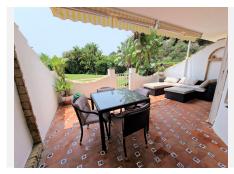

#### Calahonda

REF# R4358098 445.000 €

| BEDS | BATHS | BUILT  | TERRACE |
|------|-------|--------|---------|
| 2    | 2     | 106 m² | 30 m²   |

Great opportunity to purchase a frontline beach apartment offering two bedrooms, two bathrooms, a fully equipped kitchen with all electric appliances, a large living room with a dining area and a large terrace facing the community gardens, the pool and the beach. Further the apartment has an additional room which could be turned into another bedroom. Also included into the price is a storage room, situated in the private patio at the entrance of the apartment. The smaller bathroom was just recently renovated. The urbanization is a beachfront complex comprising of two phases with a mix of ground floor, middle floor and top floor apartments. Direct access to the boardwalk and the beach, a short walk from beach bars and restaurants, a Mc Donald's fast food restaurant, supermarkets and shopping centres. Also close by is the local bus stop!