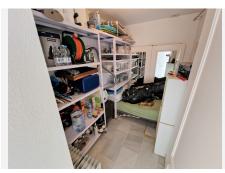

#### Calahonda

REF# R4358098 445.000 €

| BEDS | BATHS | BUILT  | TERRACE |
|------|-------|--------|---------|
| 2    | 2     | 106 m² | 30 m²   |

Great opportunity to purchase a frontline beach apartment offering two bedrooms, two bathrooms, a fully equipped kitchen with all electric appliances, a large living room with a dining area and a large terrace facing the community gardens, the pool and the beach. Further the apartment has an additional room which could be turned into another bedroom. Also included into the price is a storage room, situated in the private patio at the entrance of the apartment. The smaller bathroom was just recently renovated. The urbanization is a beachfront complex comprising of two phases with a mix of ground floor, middle floor and top floor apartments. Direct access to the boardwalk and the beach, a short walk from beach bars and restaurants, a Mc Donald's fast food restaurant, supermarkets and shopping centres. Also close by is the local bus stop!