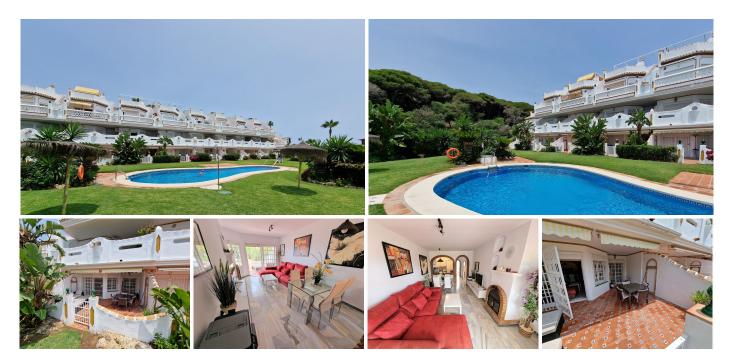

#### Calahonda

REF# R4358098 445.000 €

| BEDS | BATHS | BUILT  | TERRACE |
|------|-------|--------|---------|
| 2    | 2     | 106 m² | 30 m²   |

Great opportunity to purchase a frontline beach apartment offering two bedrooms, two bathrooms, a fully equipped kitchen with all electric appliances, a large living room with a dining area and a large terrace facing the community gardens, the pool and the beach. Further the apartment has an additional room which could be turned into another bedroom. Also included into the price is a storage room, situated in the private patio at the entrance of the apartment. The smaller bathroom was just recently renovated. The urbanization is a beachfront complex comprising of two phases with a mix of ground floor, middle floor and top floor apartments. Direct access to the boardwalk and the beach, a short walk from beach bars and restaurants, a Mc Donald's fast food restaurant, supermarkets and shopping centres. Also close by is the local bus stop!