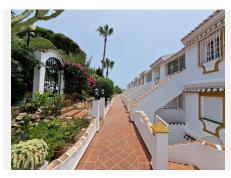

#### Calahonda

REF# R4358098 445.000 €

| BEDS | BATHS | BUILT  | TERRACE |
|------|-------|--------|---------|
| 2    | 2     | 106 m² | 30 m²   |

Great opportunity to purchase a frontline beach apartment offering two bedrooms, two bathrooms, a fully equipped kitchen with all electric appliances, a large living room with a dining area and a large terrace facing the community gardens, the pool and the beach. Further the apartment has an additional room which could be turned into another bedroom. Also included into the price is a storage room, situated in the private patio at the entrance of the apartment. The smaller bathroom was just recently renovated. The urbanization is a beachfront complex comprising of two phases with a mix of ground floor, middle floor and top floor apartments. Direct access to the boardwalk and the beach, a short walk from beach bars and restaurants, a Mc Donald's fast food restaurant, supermarkets and shopping centres. Also close by is the local bus stop!