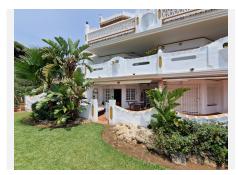

#### Calahonda

REF# R4358098 445.000 €

| BEDS | BATHS | BUILT  | TERRACE |
|------|-------|--------|---------|
| 2    | 2     | 106 m² | 30 m²   |

Great opportunity to purchase a frontline beach apartment offering two bedrooms, two bathrooms, a fully equipped kitchen with all electric appliances, a large living room with a dining area and a large terrace facing the community gardens, the pool and the beach. Further the apartment has an additional room which could be turned into another bedroom. Also included into the price is a storage room, situated in the private patio at the entrance of the apartment. The smaller bathroom was just recently renovated. The urbanization is a beachfront complex comprising of two phases with a mix of ground floor, middle floor and top floor apartments. Direct access to the boardwalk and the beach, a short walk from beach bars and restaurants, a Mc Donald's fast food restaurant, supermarkets and shopping centres. Also close by is the local bus stop!