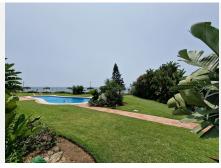

#### Calahonda

REF# R4358098 445.000 €

| BEDS | BATHS | BUILT  | TERRACE |
|------|-------|--------|---------|
| 2    | 2     | 106 m² | 30 m²   |

Great opportunity to purchase a frontline beach apartment offering two bedrooms, two bathrooms, a fully equipped kitchen with all electric appliances, a large living room with a dining area and a large terrace facing the community gardens, the pool and the beach. Further the apartment has an additional room which could be turned into another bedroom. Also included into the price is a storage room, situated in the private patio at the entrance of the apartment. The smaller bathroom was just recently renovated. The urbanization is a beachfront complex comprising of two phases with a mix of ground floor, middle floor and top floor apartments. Direct access to the boardwalk and the beach, a short walk from beach bars and restaurants, a Mc Donald's fast food restaurant, supermarkets and shopping centres. Also close by is the local bus stop!