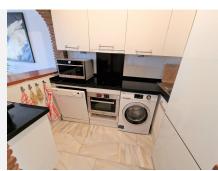

#### Calahonda

REF# R4358098 445.000 €

| BEDS | BATHS | BUILT  | TERRACE |
|------|-------|--------|---------|
| 2    | 2     | 106 m² | 30 m²   |

Great opportunity to purchase a frontline beach apartment offering two bedrooms, two bathrooms, a fully equipped kitchen with all electric appliances, a large living room with a dining area and a large terrace facing the community gardens, the pool and the beach. Further the apartment has an additional room which could be turned into another bedroom. Also included into the price is a storage room, situated in the private patio at the entrance of the apartment. The smaller bathroom was just recently renovated. The urbanization is a beachfront complex comprising of two phases with a mix of ground floor, middle floor and top floor apartments. Direct access to the boardwalk and the beach, a short walk from beach bars and restaurants, a Mc Donald's fast food restaurant, supermarkets and shopping centres. Also close by is the local bus stop!