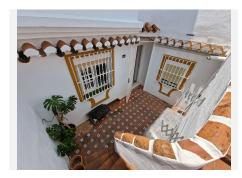

#### Calahonda

REF# R4358098 445.000 €

| BEDS | BATHS | BUILT  | TERRACE |
|------|-------|--------|---------|
| 2    | 2     | 106 m² | 30 m²   |

Great opportunity to purchase a frontline beach apartment offering two bedrooms, two bathrooms, a fully equipped kitchen with all electric appliances, a large living room with a dining area and a large terrace facing the community gardens, the pool and the beach. Further the apartment has an additional room which could be turned into another bedroom. Also included into the price is a storage room, situated in the private patio at the entrance of the apartment. The smaller bathroom was just recently renovated. The urbanization is a beachfront complex comprising of two phases with a mix of ground floor, middle floor and top floor apartments. Direct access to the boardwalk and the beach, a short walk from beach bars and restaurants, a Mc Donald's fast food restaurant, supermarkets and shopping centres. Also close by is the local bus stop!