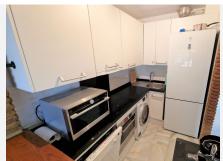

#### Calahonda

REF# R4358098 445.000 €

| BEDS | BATHS | BUILT  | TERRACE |
|------|-------|--------|---------|
| 2    | 2     | 106 m² | 30 m²   |

Great opportunity to purchase a frontline beach apartment offering two bedrooms, two bathrooms, a fully equipped kitchen with all electric appliances, a large living room with a dining area and a large terrace facing the community gardens, the pool and the beach. Further the apartment has an additional room which could be turned into another bedroom. Also included into the price is a storage room, situated in the private patio at the entrance of the apartment. The smaller bathroom was just recently renovated. The urbanization is a beachfront complex comprising of two phases with a mix of ground floor, middle floor and top floor apartments. Direct access to the boardwalk and the beach, a short walk from beach bars and restaurants, a Mc Donald's fast food restaurant, supermarkets and shopping centres. Also close by is the local bus stop!