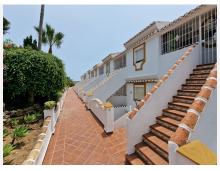

#### Calahonda

REF# R4358098 445.000 €

| BEDS | BATHS | BUILT  | TERRACE |
|------|-------|--------|---------|
| 2    | 2     | 106 m² | 30 m²   |

Great opportunity to purchase a frontline beach apartment offering two bedrooms, two bathrooms, a fully equipped kitchen with all electric appliances, a large living room with a dining area and a large terrace facing the community gardens, the pool and the beach. Further the apartment has an additional room which could be turned into another bedroom. Also included into the price is a storage room, situated in the private patio at the entrance of the apartment. The smaller bathroom was just recently renovated. The urbanization is a beachfront complex comprising of two phases with a mix of ground floor, middle floor and top floor apartments. Direct access to the boardwalk and the beach, a short walk from beach bars and restaurants, a Mc Donald's fast food restaurant, supermarkets and shopping centres. Also close by is the local bus stop!