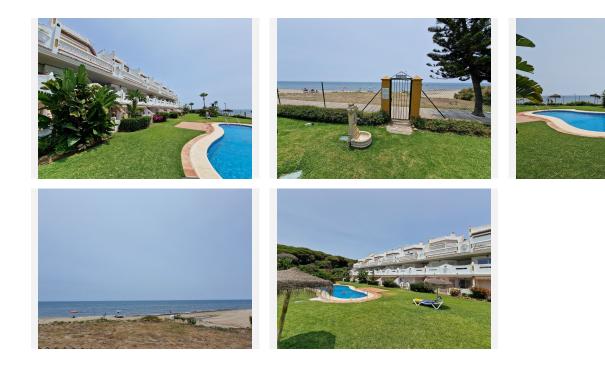

#### Calahonda

REF# R4358098 445.000 €

| BEDS | BATHS | BUILT  | TERRACE |
|------|-------|--------|---------|
| 2    | 2     | 106 m² | 30 m²   |

Great opportunity to purchase a frontline beach apartment offering two bedrooms, two bathrooms, a fully equipped kitchen with all electric appliances, a large living room with a dining area and a large terrace facing the community gardens, the pool and the beach. Further the apartment has an additional room which could be turned into another bedroom. Also included into the price is a storage room, situated in the private patio at the entrance of the apartment. The smaller bathroom was just recently renovated. The urbanization is a beachfront complex comprising of two phases with a mix of ground floor, middle floor and top floor apartments. Direct access to the boardwalk and the beach, a short walk from beach bars and restaurants, a Mc Donald's fast food restaurant, supermarkets and shopping centres. Also close by is the local bus stop!