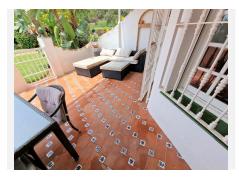

#### Calahonda

REF# R4358098 445.000 €

| BEDS | BATHS | BUILT  | TERRACE |
|------|-------|--------|---------|
| 2    | 2     | 106 m² | 30 m²   |

Great opportunity to purchase a frontline beach apartment offering two bedrooms, two bathrooms, a fully equipped kitchen with all electric appliances, a large living room with a dining area and a large terrace facing the community gardens, the pool and the beach. Further the apartment has an additional room which could be turned into another bedroom. Also included into the price is a storage room, situated in the private patio at the entrance of the apartment. The smaller bathroom was just recently renovated. The urbanization is a beachfront complex comprising of two phases with a mix of ground floor, middle floor and top floor apartments. Direct access to the boardwalk and the beach, a short walk from beach bars and restaurants, a Mc Donald's fast food restaurant, supermarkets and shopping centres. Also close by is the local bus stop!