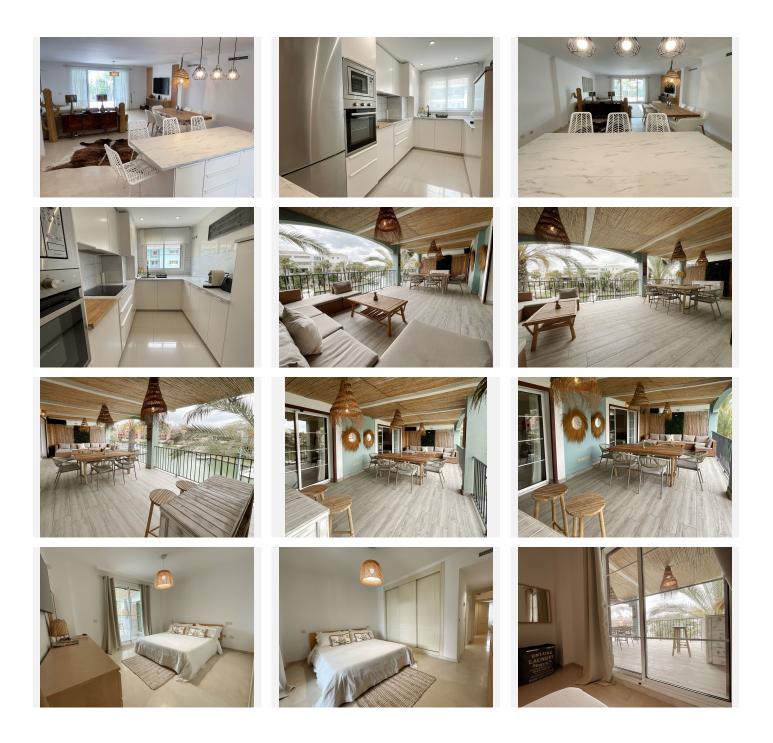

Recently renovated, it features a light and relaxed style. Its soft tones enhance the generous spaces of the living area and terrace, which, when the doors are open, merge into a seamless open space of over 70 m<sup>2</sup> dedicated to leisure and socializing.

The covered terrace offers 10 linear meters of panoramic views over the marina, allowing you to enjoy cool afternoons and glamorous drinks even on the hottest summer days.

The master bedroom includes an en-suite bathroom, and the two additional bedrooms each accommodate two single beds—making this apartment ideal both for holiday getaways and year-round living.

A lovely pool at the heart of the complex completes this beautiful property. In addition to its massage jets, it stands out as the only pool in the Sotogrande Marina that remains open all year round.

+34 951 123 083 | +44 (0)330 179 8687 | info@idiliqestates.com Local 28, Edificio D, Centro de Negocios Puerta de Banús, N-340, Km 175, 29660 Nueva Andlaucia

## IDILIQ estates

The spacious garage space provides access to a large storage room—perfect for keeping beach gear, golf clubs, tennis equipment, and everything else you need to enjoy Sotogrande.

Come see it before it disappears from the market.