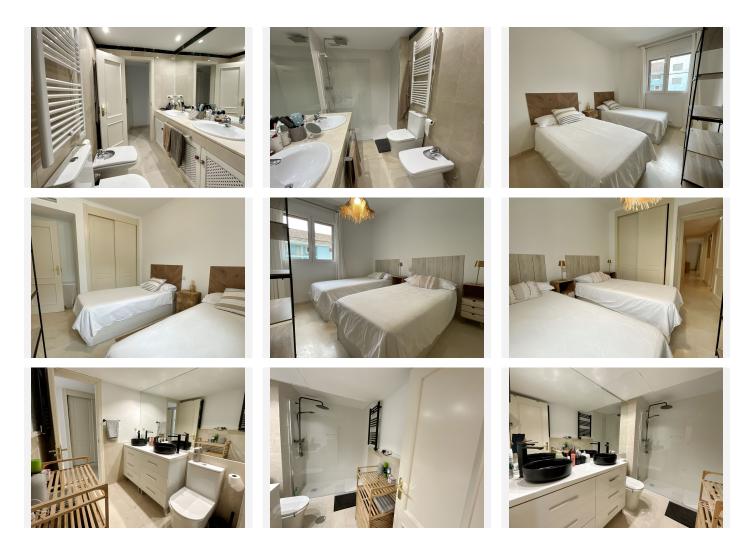

The covered terrace offers 10 linear meters of panoramic views over the marina, allowing you to enjoy cool afternoons and glamorous drinks even on the hottest summer days.

The master bedroom includes an en-suite bathroom, and the two additional bedrooms each accommodate two single beds—making this apartment ideal both for holiday getaways and year-round living.