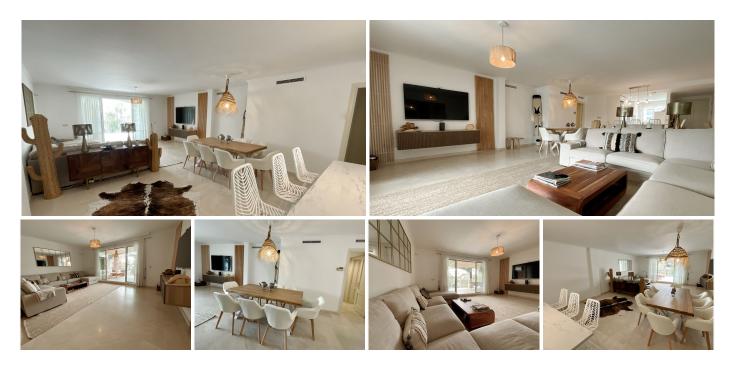

## R5061631 Sotogrande Marina REF# R5061631 750.000 €

| BEDS | BATHS | BUILT  | TERRACE |
|------|-------|--------|---------|
| 3    | 2     | 114 m² | 35 m²   |

Spacious and bright 3-bedroom, 2-bathroom apartment on the second floor, located on one of the exclusive islands of the prestigious Sotogrande Marina.

Recently renovated, it features a light and relaxed style. Its soft tones enhance the generous spaces of the living area and terrace, which, when the doors are open, merge into a seamless open space of over 70 m<sup>2</sup> dedicated to leisure and socializing.

The covered terrace offers 10 linear meters of panoramic views over the marina, allowing you to enjoy cool afternoons and glamorous drinks even on the hottest summer days.

The master bedroom includes an en-suite bathroom, and the two additional bedrooms each accommodate two single beds—making this apartment ideal both for holiday getaways and year-round living.