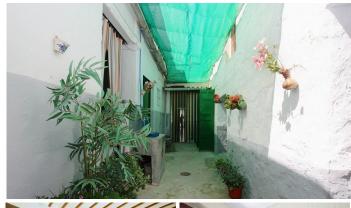

As you enter from the street, you are welcomed by a foyer that leads to the ground floor, where you will find three bedrooms, a spacious living room, a cozy tv room, a small kitchen, a bathroom, a patio, and three outdoor rooms. It also has two additional rooms that have been used for storage and as a barn and could be converted into another additional space. The rooms have a sheet metal roof, which adds a practical and easy-to-maintain touch.