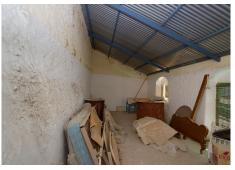

As you enter from the street, you are welcomed by a foyer that leads to the ground floor, where you will find three bedrooms, a spacious living room, a cozy tv room, a small kitchen, a bathroom, a patio, and three outdoor rooms. It also has two additional rooms that have been used for storage and as a barn and could be converted into another additional space. The rooms have a sheet metal roof, which adds a practical and easy-to-maintain touch.