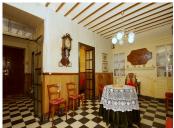

As you enter from the street, you are welcomed by a foyer that leads to the ground floor, where you will find three bedrooms, a spacious living room, a cozy tv room, a small kitchen, a bathroom, a patio, and three outdoor rooms. It also has two additional rooms that have been used for storage and as a barn and could be converted into another additional space. The rooms have a sheet metal roof, which adds a practical and easy-to-maintain touch.