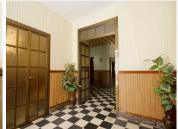

As you enter from the street, you are welcomed by a foyer that leads to the ground floor, where you will find three bedrooms, a spacious living room, a cozy tv room, a small kitchen, a bathroom, a patio, and three outdoor rooms. It also has two additional rooms that have been used for storage and as a barn and could be converted into another additional space. The rooms have a sheet metal roof, which adds a practical and easy-to-maintain touch.