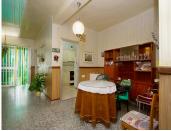

As you enter from the street, you are welcomed by a foyer that leads to the ground floor, where you will find three bedrooms, a spacious living room, a cozy tv room, a small kitchen, a bathroom, a patio, and three outdoor rooms. It also has two additional rooms that have been used for storage and as a barn and could be converted into another additional space. The rooms have a sheet metal roof, which adds a practical and easy-to-maintain touch.