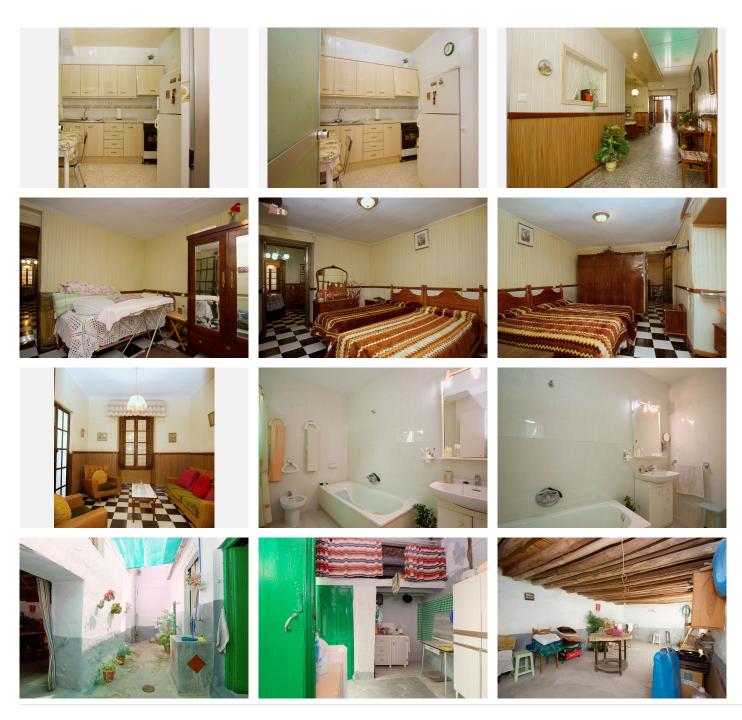

As you enter from the street, you are welcomed by a foyer that leads to the ground floor, where you will find three bedrooms, a spacious living room, a cozy tv room, a small kitchen, a bathroom, a patio, and three outdoor rooms. It also has two additional rooms that have been used for storage and as a barn and could be converted into another additional space. The rooms have a sheet metal roof, which adds a practical and easy-to-maintain touch.

From the living room, stairs lead you to the first floor, which has four bedrooms and a dressing room, providing comfortable and well-distributed spaces for the whole family.

At the end of the courtyard, a staircase leads to a terrace, partly covered and partly uncovered, perfect for enjoying the outdoors at any time. There's also a storage room currently used as a laundry room, ideal for +34 951 123 083 | +44 (0)330 179 8687 | info@idiliqestates.com Local 28, Edificio D, Centro de Negocios Puerta de Banús, N-340, Km 175, 29660 Nueva Andlaucia