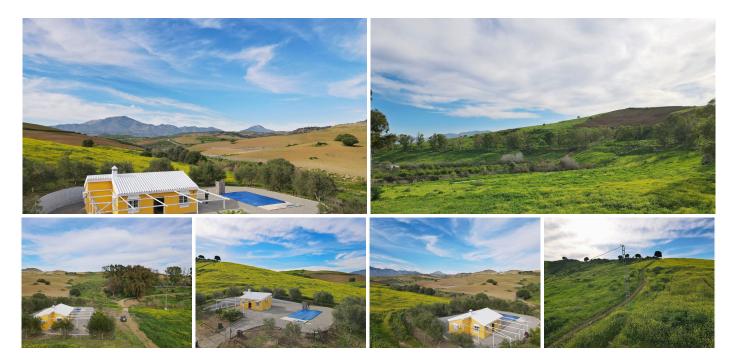

## R4918162

**O**Coín

REF# R4918162 275.000 €

| BEDS | BATHS | BUILT | PLOT     |
|------|-------|-------|----------|
| 2    | 1     | 76 m² | 30000 m² |

Discover with Afo your ideal retreat on this impressive 30,000 m<sup>2</sup> estate, a true paradise for lovers of nature and tranquility. Located just 12 km from Coín, this property offers you the opportunity to live in a quiet environment without neighbors, perfect for those looking for a lifestyle in harmony with the countryside and horse breeding. The property has a practical 76 m<sup>2</sup> house designed for maximum comfort and functionality. Inside you will find a cozy living room with fireplace and air conditioning , ideal for enjoying warm evenings, a fully equipped kitchen, two small bedrooms that offer a cozy space and a bathroom with shower. The 30,000 m<sup>2</sup> property includes 1,500 m<sup>2</sup> of fenced area around the house, providing a safe space adapted to the needs of your horses. With large green areas and a natural environment, your animals can enjoy the freedom they deserve. In addition, the property has a refreshing swimming pool, perfect for relaxing and enjoying the sun on hot days. The farm is easily accessible by a road with paved and unpaved sections, allowing you to reach the center of Coín in about 20 minutes. This property is ideal for those looking for a mountain lifestyle surrounded by nature and tranquility. If you love the countryside and tranquility, you cannot miss this opportunity! Come and fall in love with your new home. The water supply comes from its own well and the electricity from the town !