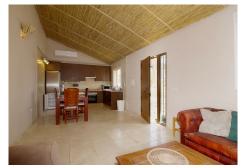

## R4918162

**O**Coín

REF# R4918162 275.000 €

| BEDS | BATHS | BUILT | PLOT     |
|------|-------|-------|----------|
| 2    | 1     | 76 m² | 30000 m² |

Discover with Afo your ideal retreat on this impressive 30,000 m<sup>2</sup> estate, a true paradise for lovers of nature and tranquility. Located just 12 km from Coín, this property offers you the opportunity to live in a quiet environment without neighbors, perfect for those looking for a lifestyle in harmony with the countryside and horse breeding. The property has a practical 76 m<sup>2</sup> house designed for maximum comfort and functionality. Inside you will find a cozy living room with fireplace and air conditioning , ideal for enjoying warm evenings, a fully equipped kitchen, two small bedrooms that offer a cozy space and a bathroom with shower. The 30,000 m<sup>2</sup> property includes 1,500 m<sup>2</sup> of fenced area around the house, providing a safe space adapted to the needs of your horses. With large green areas and a natural environment, your animals can enjoy the freedom they deserve. In addition, the property has a refreshing swimming pool, perfect for relaxing and enjoying the sun on hot days. The farm is easily accessible by a road with paved and unpaved sections, allowing you to reach the center of Coín in about 20 minutes. This property is ideal for those looking for a mountain lifestyle surrounded by nature and tranquility. If you love the countryside and tranquility, you cannot miss this opportunity! Come and fall in love with your new home. The water supply comes from its own well and the electricity from the town !