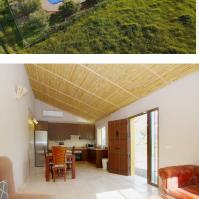

## R4918162

**O**Coín

REF# R4918162 275.000 €

| BEDS | BATHS | BUILT | PLOT     |
|------|-------|-------|----------|
| 2    | 1     | 76 m² | 30000 m² |

Discover with Afo your ideal retreat on this impressive 30,000 m<sup>2</sup> estate, a true paradise for lovers of nature and tranquility. Located just 12 km from Coín, this property offers you the opportunity to live in a quiet environment without neighbors, perfect for those looking for a lifestyle in harmony with the countryside and horse breeding. The property has a practical 76 m<sup>2</sup> house designed for maximum comfort and functionality. Inside you will find a cozy living room with fireplace and air conditioning , ideal for enjoying warm evenings, a fully equipped kitchen, two small bedrooms that offer a cozy space and a bathroom with shower. The 30,000 m<sup>2</sup> property includes 1,500 m<sup>2</sup> of fenced area around the house, providing a safe space adapted to the needs of your horses. With large green areas and a natural environment, your animals can enjoy the freedom they deserve. In addition, the property has a refreshing swimming pool, perfect for relaxing and enjoying the sun on hot days. The farm is easily accessible by a road with paved and unpaved sections, allowing you to reach the center of Coín in about 20 minutes. This property is ideal for those looking for a mountain lifestyle surrounded by nature and tranquility. If you love the countryside and tranquility, you cannot miss this opportunity! Come and fall in love with your new home. The water supply comes from its own well and the electricity from the town !