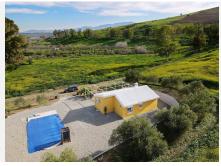

## R4918162

**O**Coín

REF# R4918162 275.000 €

| BEDS | BATHS | BUILT | PLOT     |
|------|-------|-------|----------|
| 2    | 1     | 76 m² | 30000 m² |

Discover with Afo your ideal retreat on this impressive 30,000 m<sup>2</sup> estate, a true paradise for lovers of nature and tranquility. Located just 12 km from Coín, this property offers you the opportunity to live in a quiet environment without neighbors, perfect for those looking for a lifestyle in harmony with the countryside and horse breeding. The property has a practical 76 m<sup>2</sup> house designed for maximum comfort and functionality. Inside you will find a cozy living room with fireplace and air conditioning , ideal for enjoying warm evenings, a fully equipped kitchen, two small bedrooms that offer a cozy space and a bathroom with shower. The 30,000 m<sup>2</sup> property includes 1,500 m<sup>2</sup> of fenced area around the house, providing a safe space adapted to the needs of your horses. With large green areas and a natural environment, your animals can enjoy the freedom they deserve. In addition, the property has a refreshing swimming pool, perfect for relaxing and enjoying the sun on hot days. The farm is easily accessible by a road with paved and unpaved sections, allowing you to reach the center of Coín in about 20 minutes. This property is ideal for those looking for a mountain lifestyle surrounded by nature and tranquility. If you love the countryside and tranquility, you cannot miss this opportunity! Come and fall in love with your new home. The water supply comes from its own well and the electricity from the town !