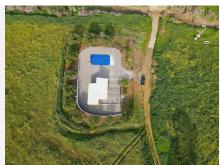

## R4918162

**O**Coín

REF# R4918162 275.000 €

| BEDS | BATHS | BUILT | PLOT     |
|------|-------|-------|----------|
| 2    | 1     | 76 m² | 30000 m² |

Discover with Afo your ideal retreat on this impressive 30,000 m<sup>2</sup> estate, a true paradise for lovers of nature and tranquility. Located just 12 km from Coín, this property offers you the opportunity to live in a quiet environment without neighbors, perfect for those looking for a lifestyle in harmony with the countryside and horse breeding. The property has a practical 76 m<sup>2</sup> house designed for maximum comfort and functionality. Inside you will find a cozy living room with fireplace and air conditioning , ideal for enjoying warm evenings, a fully equipped kitchen, two small bedrooms that offer a cozy space and a bathroom with shower. The 30,000 m<sup>2</sup> property includes 1,500 m<sup>2</sup> of fenced area around the house, providing a safe space adapted to the needs of your horses. With large green areas and a natural environment, your animals can enjoy the freedom they deserve. In addition, the property has a refreshing swimming pool, perfect for relaxing and enjoying the sun on hot days. The farm is easily accessible by a road with paved and unpaved sections, allowing you to reach the center of Coín in about 20 minutes. This property is ideal for those looking for a mountain lifestyle surrounded by nature and tranquility. If you love the countryside and tranquility, you cannot miss this opportunity! Come and fall in love with your new home. The water supply comes from its own well and the electricity from the town !