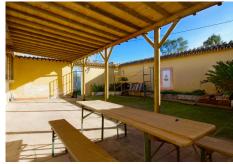

Discover your country retreat: a 360 m² house on an impressive 40.000 m² plot, ideal for horse and nature lovers. This property offers you a blank canvas, as the main house is unfinished, allowing you to design it to your liking and turn it into the home of your dreams. With three large bedrooms, two of them en suite, plus a bathroom for guests, here you will be able to enjoy the comfort and privacy you deserve. The views of the countryside are simply spectacular, providing a landscape that will take your breath away every morning. The interior features a large entrance hall, a cozy living room and a spacious kitchen, perfect for family gatherings and unforgettable moments. In addition, the property includes a charming 2-bedroom apartment, fully equipped with a living room, kitchen and two bathrooms, ideal for entertaining family or friends. This apartment has its own entrance, a beautiful patio and a covered porch, guaranteeing privacy and quality in every corner. Located just 10 minutes by car from Coín and 25 minutes from the airport, here you can enjoy the rich gastronomy and local culture without giving up the tranquility of the countryside. With a stunning natural setting, plenty of privacy and few neighbors, this house is a unique opportunity for those looking for a serene lifestyle connected to nature. Don't miss the opportunity to visit this property and appreciate its size, quality and the beauty of the rural setting. Your new home in the countryside is waiting for you!