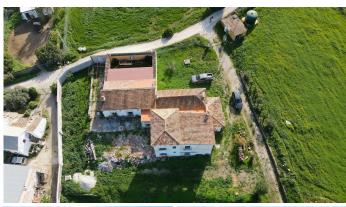

Discover your country retreat: a 360 m² house on an impressive 40.000 m² plot, ideal for horse and nature lovers. This property offers you a blank canvas, as the main house is unfinished, allowing you to design it to your liking and turn it into the home of your dreams. With three large bedrooms, two of them en suite, plus a bathroom for guests, here you will be able to enjoy the comfort and privacy you deserve. The views of the countryside are simply spectacular, providing a landscape that will take your breath away every morning. The interior features a large entrance hall, a cozy living room and a spacious kitchen, perfect for family gatherings and unforgettable moments. In addition, the property includes a charming 2-bedroom apartment, fully equipped with a living room, kitchen and two bathrooms, ideal for entertaining family or friends. This apartment has its own entrance, a beautiful patio and a covered porch, guaranteeing privacy and quality in every corner. Located just 10 minutes by car from Coín and 25 minutes from the airport, here you can enjoy the rich gastronomy and local culture without giving up the tranquility of the countryside. With a stunning natural setting, plenty of privacy and few neighbors, this house is a unique opportunity for those looking for a serene lifestyle connected to nature. Don't miss the opportunity to visit this property and appreciate its size, quality and the beauty of the rural setting. Your new home in the countryside is waiting for you!