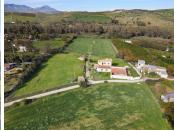

Discover your country retreat: a 360 m² house on an impressive 40.000 m² plot, ideal for horse and nature lovers. This property offers you a blank canvas, as the main house is unfinished, allowing you to design it to your liking and turn it into the home of your dreams. With three large bedrooms, two of them en suite, plus a bathroom for guests, here you will be able to enjoy the comfort and privacy you deserve. The views of the countryside are simply spectacular, providing a landscape that will take your breath away every morning. The interior features a large entrance hall, a cozy living room and a spacious kitchen, perfect for family gatherings and unforgettable moments. In addition, the property includes a charming 2-bedroom apartment, fully equipped with a living room, kitchen and two bathrooms, ideal for entertaining family or friends. This apartment has its own entrance, a beautiful patio and a covered porch, guaranteeing privacy and quality in every corner. Located just 10 minutes by car from Coín and 25 minutes from the airport, here you can enjoy the rich gastronomy and local culture without giving up the tranquility of the countryside. With a stunning natural setting, plenty of privacy and few neighbors, this house is a unique opportunity for those looking for a serene lifestyle connected to nature. Don't miss the opportunity to visit this property and appreciate its size, quality and the beauty of the rural setting. Your new home in the countryside is waiting for you!