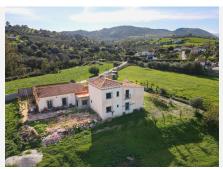

Discover your country retreat: a 360 m² house on an impressive 40.000 m² plot, ideal for horse and nature lovers. This property offers you a blank canvas, as the main house is unfinished, allowing you to design it to your liking and turn it into the home of your dreams. With three large bedrooms, two of them en suite, plus a bathroom for guests, here you will be able to enjoy the comfort and privacy you deserve. The views of the countryside are simply spectacular, providing a landscape that will take your breath away every morning. The interior features a large entrance hall, a cozy living room and a spacious kitchen, perfect for family gatherings and unforgettable moments. In addition, the property includes a charming 2-bedroom apartment, fully equipped with a living room, kitchen and two bathrooms, ideal for entertaining family or friends. This apartment has its own entrance, a beautiful patio and a covered porch, guaranteeing privacy and quality in every corner. Located just 10 minutes by car from Coín and 25 minutes from the airport, here you can enjoy the rich gastronomy and local culture without giving up the tranquility of the countryside. With a stunning natural setting, plenty of privacy and few neighbors, this house is a unique opportunity for those looking for a serene lifestyle connected to nature. Don't miss the opportunity to visit this property and appreciate its size, quality and the beauty of the rural setting. Your new home in the countryside is waiting for you!