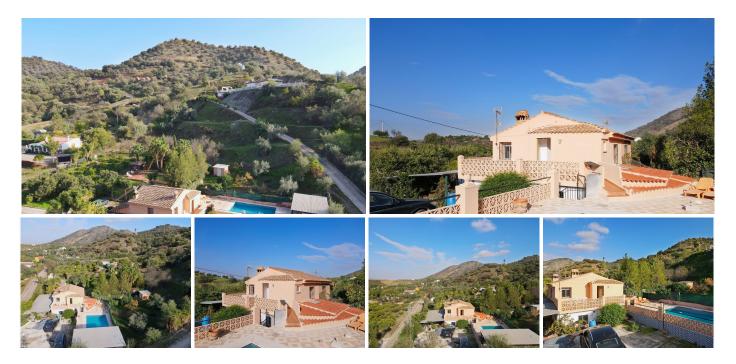

## R4880251

**Q** Coín

REF# R4880251 265.000 €

| BEDS | BATHS | BUILT  | PLOT   |
|------|-------|--------|--------|
| 3    | 1     | 100 m² | 864 m² |

Charming rural terraced house, with a 800 m<sup>2</sup> plot completely fenced, it offers the perfect balance between rural tranquility and easy accessibility, just 10 minutes from the center of Coín and one minute from the main road. With an area of ??60 m<sup>2</sup>, the house has 3 bedrooms, ideal for a relaxed lifestyle. The house is divided into two separate areas that are not connected from the inside. On the ground floor there is a bedroom with bathroom en suite, a brand new very pretty fitted kitchen and a living room with fireplace. A beautiful covered terrace leads to the pool area where the entrance to the other living area is located with 2 bedrooms and a toilet as well as a private terrace that offers a very beautiful view of the surrounding mountains. The outdoor area is a true oasis: a spacious 40 m<sup>2</sup> pool invites you to cool off on warm summer days, surrounded by a terrace that is ideal for relaxation and entertainment outdoors. In addition, the property is home to a variety of fruit trees that provide a natural environment and delicious seasonal fruits, as well as a small separate storage room. The house was built in 1990 and has city water and is southwest facing.