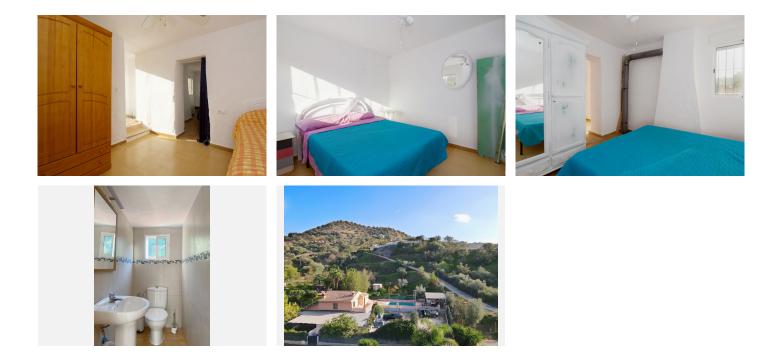

## R4880251

**Q** Coín

REF# R4880251 265.000 €

| BEDS | BATHS | BUILT  | PLOT   |
|------|-------|--------|--------|
| 3    | 1     | 100 m² | 864 m² |

Charming rural terraced house, with a 800 m<sup>2</sup> plot completely fenced, it offers the perfect balance between rural tranquility and easy accessibility, just 10 minutes from the center of Coín and one minute from the main road. With an area of ??60 m<sup>2</sup>, the house has 3 bedrooms, ideal for a relaxed lifestyle. The house is divided into two separate areas that are not connected from the inside. On the ground floor there is a bedroom with bathroom en suite, a brand new very pretty fitted kitchen and a living room with fireplace. A beautiful covered terrace leads to the pool area where the entrance to the other living area is located with 2 bedrooms and a toilet as well as a private terrace that offers a very beautiful view of the surrounding mountains. The outdoor area is a true oasis: a spacious 40 m<sup>2</sup> pool invites you to cool off on warm summer days, surrounded by a terrace that is ideal for relaxation and entertainment outdoors. In addition, the property is home to a variety of fruit trees that provide a natural environment and delicious seasonal fruits, as well as a small separate storage room. The house was built in 1990 and has city water and is southwest facing.