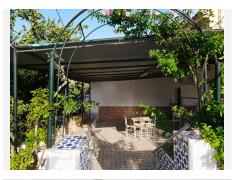

## R4880251

**Q** Coín

REF# R4880251 265.000 €

| BEDS | BATHS | BUILT  | PLOT   |
|------|-------|--------|--------|
| 3    | 1     | 100 m² | 864 m² |

Charming rural terraced house, with a 800 m<sup>2</sup> plot completely fenced, it offers the perfect balance between rural tranquility and easy accessibility, just 10 minutes from the center of Coín and one minute from the main road. With an area of ??60 m<sup>2</sup>, the house has 3 bedrooms, ideal for a relaxed lifestyle. The house is divided into two separate areas that are not connected from the inside. On the ground floor there is a bedroom with bathroom en suite, a brand new very pretty fitted kitchen and a living room with fireplace. A beautiful covered terrace leads to the pool area where the entrance to the other living area is located with 2 bedrooms and a toilet as well as a private terrace that offers a very beautiful view of the surrounding mountains. The outdoor area is a true oasis: a spacious 40 m<sup>2</sup> pool invites you to cool off on warm summer days, surrounded by a terrace that is ideal for relaxation and entertainment outdoors. In addition, the property is home to a variety of fruit trees that provide a natural environment and delicious seasonal fruits, as well as a small separate storage room. The house was built in 1990 and has city water and is southwest facing.