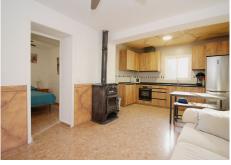

## R4880251

**Q** Coín

REF# R4880251 265.000 €

| BEDS | BATHS | BUILT  | PLOT   |
|------|-------|--------|--------|
| 3    | 1     | 100 m² | 864 m² |

Charming rural terraced house, with a 800 m<sup>2</sup> plot completely fenced, it offers the perfect balance between rural tranquility and easy accessibility, just 10 minutes from the center of Coín and one minute from the main road. With an area of ??60 m<sup>2</sup>, the house has 3 bedrooms, ideal for a relaxed lifestyle. The house is divided into two separate areas that are not connected from the inside. On the ground floor there is a bedroom with bathroom en suite, a brand new very pretty fitted kitchen and a living room with fireplace. A beautiful covered terrace leads to the pool area where the entrance to the other living area is located with 2 bedrooms and a toilet as well as a private terrace that offers a very beautiful view of the surrounding mountains. The outdoor area is a true oasis: a spacious 40 m<sup>2</sup> pool invites you to cool off on warm summer days, surrounded by a terrace that is ideal for relaxation and entertainment outdoors. In addition, the property is home to a variety of fruit trees that provide a natural environment and delicious seasonal fruits, as well as a small separate storage room. The house was built in 1990 and has city water and is southwest facing.