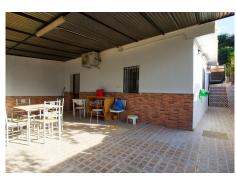

## R4880251

**Q** Coín

REF# R4880251 265.000 €

| BEDS | BATHS | BUILT  | PLOT   |
|------|-------|--------|--------|
| 3    | 1     | 100 m² | 864 m² |

Charming rural terraced house, with a 800 m<sup>2</sup> plot completely fenced, it offers the perfect balance between rural tranquility and easy accessibility, just 10 minutes from the center of Coín and one minute from the main road. With an area of ??60 m<sup>2</sup>, the house has 3 bedrooms, ideal for a relaxed lifestyle. The house is divided into two separate areas that are not connected from the inside. On the ground floor there is a bedroom with bathroom en suite, a brand new very pretty fitted kitchen and a living room with fireplace. A beautiful covered terrace leads to the pool area where the entrance to the other living area is located with 2 bedrooms and a toilet as well as a private terrace that offers a very beautiful view of the surrounding mountains. The outdoor area is a true oasis: a spacious 40 m<sup>2</sup> pool invites you to cool off on warm summer days, surrounded by a terrace that is ideal for relaxation and entertainment outdoors. In addition, the property is home to a variety of fruit trees that provide a natural environment and delicious seasonal fruits, as well as a small separate storage room. The house was built in 1990 and has city water and is southwest facing.