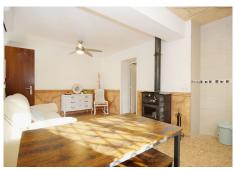

## R4880251

**Q** Coín

REF# R4880251 265.000 €

| BEDS | BATHS | BUILT  | PLOT   |
|------|-------|--------|--------|
| 3    | 1     | 100 m² | 864 m² |

Charming rural terraced house, with a 800 m<sup>2</sup> plot completely fenced, it offers the perfect balance between rural tranquility and easy accessibility, just 10 minutes from the center of Coín and one minute from the main road. With an area of ??60 m<sup>2</sup>, the house has 3 bedrooms, ideal for a relaxed lifestyle. The house is divided into two separate areas that are not connected from the inside. On the ground floor there is a bedroom with bathroom en suite, a brand new very pretty fitted kitchen and a living room with fireplace. A beautiful covered terrace leads to the pool area where the entrance to the other living area is located with 2 bedrooms and a toilet as well as a private terrace that offers a very beautiful view of the surrounding mountains. The outdoor area is a true oasis: a spacious 40 m<sup>2</sup> pool invites you to cool off on warm summer days, surrounded by a terrace that is ideal for relaxation and entertainment outdoors. In addition, the property is home to a variety of fruit trees that provide a natural environment and delicious seasonal fruits, as well as a small separate storage room. The house was built in 1990 and has city water and is southwest facing.