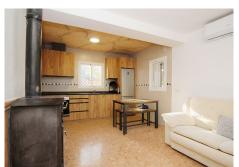

## R4880251

**Q** Coín

REF# R4880251 265.000 €

| BEDS | BATHS | BUILT  | PLOT   |
|------|-------|--------|--------|
| 3    | 1     | 100 m² | 864 m² |

Charming rural terraced house, with a 800 m<sup>2</sup> plot completely fenced, it offers the perfect balance between rural tranquility and easy accessibility, just 10 minutes from the center of Coín and one minute from the main road. With an area of ??60 m<sup>2</sup>, the house has 3 bedrooms, ideal for a relaxed lifestyle. The house is divided into two separate areas that are not connected from the inside. On the ground floor there is a bedroom with bathroom en suite, a brand new very pretty fitted kitchen and a living room with fireplace. A beautiful covered terrace leads to the pool area where the entrance to the other living area is located with 2 bedrooms and a toilet as well as a private terrace that offers a very beautiful view of the surrounding mountains. The outdoor area is a true oasis: a spacious 40 m<sup>2</sup> pool invites you to cool off on warm summer days, surrounded by a terrace that is ideal for relaxation and entertainment outdoors. In addition, the property is home to a variety of fruit trees that provide a natural environment and delicious seasonal fruits, as well as a small separate storage room. The house was built in 1990 and has city water and is southwest facing.