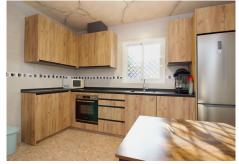

## R4880251

**Q** Coín

REF# R4880251 265.000 €

| BEDS | BATHS | BUILT  | PLOT   |
|------|-------|--------|--------|
| 3    | 1     | 100 m² | 864 m² |

Charming rural terraced house, with a 800 m<sup>2</sup> plot completely fenced, it offers the perfect balance between rural tranquility and easy accessibility, just 10 minutes from the center of Coín and one minute from the main road. With an area of ??60 m<sup>2</sup>, the house has 3 bedrooms, ideal for a relaxed lifestyle. The house is divided into two separate areas that are not connected from the inside. On the ground floor there is a bedroom with bathroom en suite, a brand new very pretty fitted kitchen and a living room with fireplace. A beautiful covered terrace leads to the pool area where the entrance to the other living area is located with 2 bedrooms and a toilet as well as a private terrace that offers a very beautiful view of the surrounding mountains. The outdoor area is a true oasis: a spacious 40 m<sup>2</sup> pool invites you to cool off on warm summer days, surrounded by a terrace that is ideal for relaxation and entertainment outdoors. In addition, the property is home to a variety of fruit trees that provide a natural environment and delicious seasonal fruits, as well as a small separate storage room. The house was built in 1990 and has city water and is southwest facing.