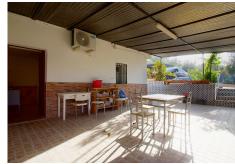

## R4880251

**Q** Coín

REF# R4880251 265.000 €

| BEDS | BATHS | BUILT  | PLOT   |
|------|-------|--------|--------|
| 3    | 1     | 100 m² | 864 m² |

Charming rural terraced house, with a 800 m<sup>2</sup> plot completely fenced, it offers the perfect balance between rural tranquility and easy accessibility, just 10 minutes from the center of Coín and one minute from the main road. With an area of ??60 m<sup>2</sup>, the house has 3 bedrooms, ideal for a relaxed lifestyle. The house is divided into two separate areas that are not connected from the inside. On the ground floor there is a bedroom with bathroom en suite, a brand new very pretty fitted kitchen and a living room with fireplace. A beautiful covered terrace leads to the pool area where the entrance to the other living area is located with 2 bedrooms and a toilet as well as a private terrace that offers a very beautiful view of the surrounding mountains. The outdoor area is a true oasis: a spacious 40 m<sup>2</sup> pool invites you to cool off on warm summer days, surrounded by a terrace that is ideal for relaxation and entertainment outdoors. In addition, the property is home to a variety of fruit trees that provide a natural environment and delicious seasonal fruits, as well as a small separate storage room. The house was built in 1990 and has city water and is southwest facing.