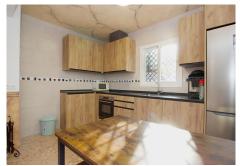

## R4880251

**Q** Coín

REF# R4880251 265.000 €

| BEDS | BATHS | BUILT  | PLOT   |
|------|-------|--------|--------|
| 3    | 1     | 100 m² | 864 m² |

Charming rural terraced house, with a 800 m<sup>2</sup> plot completely fenced, it offers the perfect balance between rural tranquility and easy accessibility, just 10 minutes from the center of Coín and one minute from the main road. With an area of ??60 m<sup>2</sup>, the house has 3 bedrooms, ideal for a relaxed lifestyle. The house is divided into two separate areas that are not connected from the inside. On the ground floor there is a bedroom with bathroom en suite, a brand new very pretty fitted kitchen and a living room with fireplace. A beautiful covered terrace leads to the pool area where the entrance to the other living area is located with 2 bedrooms and a toilet as well as a private terrace that offers a very beautiful view of the surrounding mountains. The outdoor area is a true oasis: a spacious 40 m<sup>2</sup> pool invites you to cool off on warm summer days, surrounded by a terrace that is ideal for relaxation and entertainment outdoors. In addition, the property is home to a variety of fruit trees that provide a natural environment and delicious seasonal fruits, as well as a small separate storage room. The house was built in 1990 and has city water and is southwest facing.