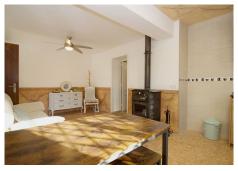

## R4880251

**Q** Coín

REF# R4880251 265.000 €

| BEDS | BATHS | BUILT  | PLOT   |
|------|-------|--------|--------|
| 3    | 1     | 100 m² | 864 m² |

Charming rural terraced house, with a 800 m<sup>2</sup> plot completely fenced, it offers the perfect balance between rural tranquility and easy accessibility, just 10 minutes from the center of Coín and one minute from the main road. With an area of ??60 m<sup>2</sup>, the house has 3 bedrooms, ideal for a relaxed lifestyle. The house is divided into two separate areas that are not connected from the inside. On the ground floor there is a bedroom with bathroom en suite, a brand new very pretty fitted kitchen and a living room with fireplace. A beautiful covered terrace leads to the pool area where the entrance to the other living area is located with 2 bedrooms and a toilet as well as a private terrace that offers a very beautiful view of the surrounding mountains. The outdoor area is a true oasis: a spacious 40 m<sup>2</sup> pool invites you to cool off on warm summer days, surrounded by a terrace that is ideal for relaxation and entertainment outdoors. In addition, the property is home to a variety of fruit trees that provide a natural environment and delicious seasonal fruits, as well as a small separate storage room. The house was built in 1990 and has city water and is southwest facing.