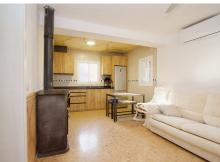

## R4880251

**Q** Coín

REF# R4880251 265.000 €

| BEDS | BATHS | BUILT  | PLOT   |
|------|-------|--------|--------|
| 3    | 1     | 100 m² | 864 m² |

Charming rural terraced house, with a 800 m<sup>2</sup> plot completely fenced, it offers the perfect balance between rural tranquility and easy accessibility, just 10 minutes from the center of Coín and one minute from the main road. With an area of ??60 m<sup>2</sup>, the house has 3 bedrooms, ideal for a relaxed lifestyle. The house is divided into two separate areas that are not connected from the inside. On the ground floor there is a bedroom with bathroom en suite, a brand new very pretty fitted kitchen and a living room with fireplace. A beautiful covered terrace leads to the pool area where the entrance to the other living area is located with 2 bedrooms and a toilet as well as a private terrace that offers a very beautiful view of the surrounding mountains. The outdoor area is a true oasis: a spacious 40 m<sup>2</sup> pool invites you to cool off on warm summer days, surrounded by a terrace that is ideal for relaxation and entertainment outdoors. In addition, the property is home to a variety of fruit trees that provide a natural environment and delicious seasonal fruits, as well as a small separate storage room. The house was built in 1990 and has city water and is southwest facing.