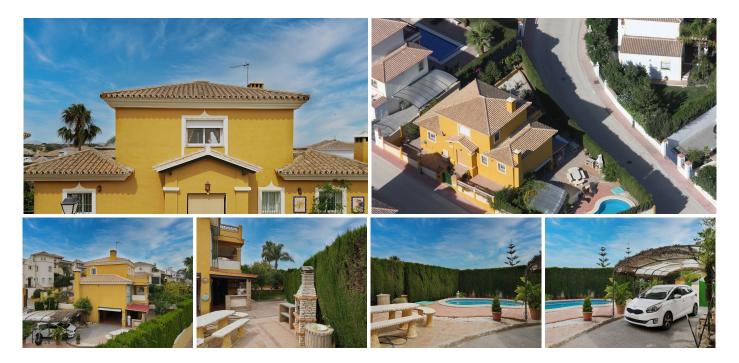

## R4745038

**O**Coín

REF# R4745038 550.000 €

| BEDS | BATHS | BUILT  | PLOT   |
|------|-------|--------|--------|
| 4    | 3     | 304 m² | 618 m² |

Traditional style villa in an upmarket urbanization in Coin just a short drive to the center of Coin , on a 618m2 plot the 304m2 house offers 3 large bedrooms Lounge Kitchen diner and large basement suitable for guest accommodation. Built in 2002 the villa has central heating in all areas and makes a lovely family home. The ground floor offers Entrance hall way with guest toilet and the large lounge dining room with wood burning fire double doors lead to a lovely sunny terrace. The fully fitted kitchen diner is off the lounge with the fully fitted Kitchen hardly used and is of a high standard again double doors lead you to the terrace. The master bedroom with fitted wardrobes is also on the ground floor , with en suite bathroom. Feature wooden stairs take you to the first floor with 2 very large double bedrooms with fitted wardrobes, both with access to a large terrace . The family bathroom is also on this floor for the 2 bedrooms. In the basement is another fully fitted kitchen currently used by the owners as the main kitchen, on this floor is a large lounge style room office and another fully fitted bathroom. A store room has the central heating boiler and an oil reserve tank and other storage areas. Outside is a lovely Bar area next to the pool and BBQ making it perfect for summer entertaining. The garden has various fruit trees and is of a low maintenance style. Coin is a short drive away ,with Marbella and Malaga being 30 mins by car , and Alhaurin Golf is a short 10 min drive.