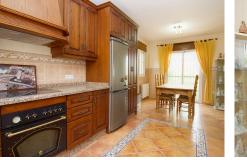

## R4745038

**O**Coín

REF# R4745038 550.000 €

| BEDS | BATHS | BUILT  | PLOT   |
|------|-------|--------|--------|
| 4    | 3     | 304 m² | 618 m² |

Traditional style villa in an upmarket urbanization in Coin just a short drive to the center of Coin , on a 618m2 plot the 304m2 house offers 3 large bedrooms Lounge Kitchen diner and large basement suitable for guest accommodation. Built in 2002 the villa has central heating in all areas and makes a lovely family home. The ground floor offers Entrance hall way with guest toilet and the large lounge dining room with wood burning fire double doors lead to a lovely sunny terrace. The fully fitted kitchen diner is off the lounge with the fully fitted Kitchen hardly used and is of a high standard again double doors lead you to the terrace. The master bedroom with fitted wardrobes is also on the ground floor , with en suite bathroom. Feature wooden stairs take you to the first floor with 2 very large double bedrooms with fitted wardrobes, both with access to a large terrace . The family bathroom is also on this floor for the 2 bedrooms. In the basement is another fully fitted kitchen currently used by the owners as the main kitchen, on this floor is a large lounge style room office and another fully fitted bathroom. A store room has the central heating boiler and an oil reserve tank and other storage areas. Outside is a lovely Bar area next to the pool and BBQ making it perfect for summer entertaining. The garden has various fruit trees and is of a low maintenance style. Coin is a short drive away ,with Marbella and Malaga being 30 mins by car , and Alhaurin Golf is a short 10 min drive.