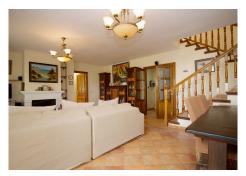

## R4745038

**O**Coín

REF# R4745038 550.000 €

| BEDS | BATHS | BUILT  | PLOT   |
|------|-------|--------|--------|
| 4    | 3     | 304 m² | 618 m² |

Traditional style villa in an upmarket urbanization in Coin just a short drive to the center of Coin , on a 618m2 plot the 304m2 house offers 3 large bedrooms Lounge Kitchen diner and large basement suitable for guest accommodation. Built in 2002 the villa has central heating in all areas and makes a lovely family home. The ground floor offers Entrance hall way with guest toilet and the large lounge dining room with wood burning fire double doors lead to a lovely sunny terrace. The fully fitted kitchen diner is off the lounge with the fully fitted Kitchen hardly used and is of a high standard again double doors lead you to the terrace. The master bedroom with fitted wardrobes is also on the ground floor , with en suite bathroom. Feature wooden stairs take you to the first floor with 2 very large double bedrooms with fitted wardrobes, both with access to a large terrace . The family bathroom is also on this floor for the 2 bedrooms. In the basement is another fully fitted kitchen currently used by the owners as the main kitchen, on this floor is a large lounge style room office and another fully fitted bathroom. A store room has the central heating boiler and an oil reserve tank and other storage areas. Outside is a lovely Bar area next to the pool and BBQ making it perfect for summer entertaining. The garden has various fruit trees and is of a low maintenance style. Coin is a short drive away ,with Marbella and Malaga being 30 mins by car , and Alhaurin Golf is a short 10 min drive.