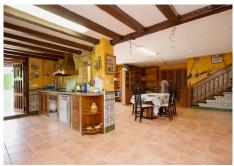

## R4745038

**O**Coín

REF# R4745038 550.000 €

| BEDS | BATHS | BUILT  | PLOT   |
|------|-------|--------|--------|
| 4    | 3     | 304 m² | 618 m² |

Traditional style villa in an upmarket urbanization in Coin just a short drive to the center of Coin , on a 618m2 plot the 304m2 house offers 3 large bedrooms Lounge Kitchen diner and large basement suitable for guest accommodation. Built in 2002 the villa has central heating in all areas and makes a lovely family home. The ground floor offers Entrance hall way with guest toilet and the large lounge dining room with wood burning fire double doors lead to a lovely sunny terrace. The fully fitted kitchen diner is off the lounge with the fully fitted Kitchen hardly used and is of a high standard again double doors lead you to the terrace. The master bedroom with fitted wardrobes is also on the ground floor , with en suite bathroom. Feature wooden stairs take you to the first floor with 2 very large double bedrooms with fitted wardrobes, both with access to a large terrace . The family bathroom is also on this floor for the 2 bedrooms. In the basement is another fully fitted kitchen currently used by the owners as the main kitchen, on this floor is a large lounge style room office and another fully fitted bathroom. A store room has the central heating boiler and an oil reserve tank and other storage areas. Outside is a lovely Bar area next to the pool and BBQ making it perfect for summer entertaining. The garden has various fruit trees and is of a low maintenance style. Coin is a short drive away ,with Marbella and Malaga being 30 mins by car , and Alhaurin Golf is a short 10 min drive.