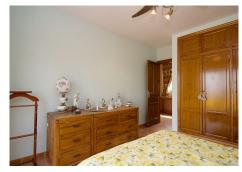

## R4745038

**O**Coín

REF# R4745038 550.000 €

| BEDS | BATHS | BUILT  | PLOT   |
|------|-------|--------|--------|
| 4    | 3     | 304 m² | 618 m² |

Traditional style villa in an upmarket urbanization in Coin just a short drive to the center of Coin , on a 618m2 plot the 304m2 house offers 3 large bedrooms Lounge Kitchen diner and large basement suitable for guest accommodation. Built in 2002 the villa has central heating in all areas and makes a lovely family home. The ground floor offers Entrance hall way with guest toilet and the large lounge dining room with wood burning fire double doors lead to a lovely sunny terrace. The fully fitted kitchen diner is off the lounge with the fully fitted Kitchen hardly used and is of a high standard again double doors lead you to the terrace. The master bedroom with fitted wardrobes is also on the ground floor , with en suite bathroom. Feature wooden stairs take you to the first floor with 2 very large double bedrooms with fitted wardrobes, both with access to a large terrace . The family bathroom is also on this floor for the 2 bedrooms. In the basement is another fully fitted kitchen currently used by the owners as the main kitchen, on this floor is a large lounge style room office and another fully fitted bathroom. A store room has the central heating boiler and an oil reserve tank and other storage areas. Outside is a lovely Bar area next to the pool and BBQ making it perfect for summer entertaining. The garden has various fruit trees and is of a low maintenance style. Coin is a short drive away ,with Marbella and Malaga being 30 mins by car , and Alhaurin Golf is a short 10 min drive.