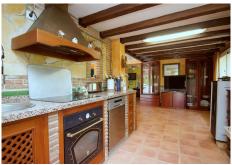

## R4745038

**O**Coín

REF# R4745038 550.000 €

| BEDS | BATHS | BUILT  | PLOT   |
|------|-------|--------|--------|
| 4    | 3     | 304 m² | 618 m² |

Traditional style villa in an upmarket urbanization in Coin just a short drive to the center of Coin , on a 618m2 plot the 304m2 house offers 3 large bedrooms Lounge Kitchen diner and large basement suitable for guest accommodation. Built in 2002 the villa has central heating in all areas and makes a lovely family home. The ground floor offers Entrance hall way with guest toilet and the large lounge dining room with wood burning fire double doors lead to a lovely sunny terrace. The fully fitted kitchen diner is off the lounge with the fully fitted Kitchen hardly used and is of a high standard again double doors lead you to the terrace. The master bedroom with fitted wardrobes is also on the ground floor , with en suite bathroom. Feature wooden stairs take you to the first floor with 2 very large double bedrooms with fitted wardrobes, both with access to a large terrace . The family bathroom is also on this floor for the 2 bedrooms. In the basement is another fully fitted kitchen currently used by the owners as the main kitchen, on this floor is a large lounge style room office and another fully fitted bathroom. A store room has the central heating boiler and an oil reserve tank and other storage areas. Outside is a lovely Bar area next to the pool and BBQ making it perfect for summer entertaining. The garden has various fruit trees and is of a low maintenance style. Coin is a short drive away ,with Marbella and Malaga being 30 mins by car , and Alhaurin Golf is a short 10 min drive.