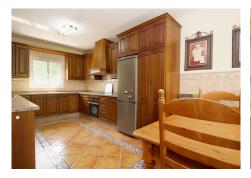

## R4745038

**O**Coín

REF# R4745038 550.000 €

| BEDS | BATHS | BUILT  | PLOT   |
|------|-------|--------|--------|
| 4    | 3     | 304 m² | 618 m² |

Traditional style villa in an upmarket urbanization in Coin just a short drive to the center of Coin , on a 618m2 plot the 304m2 house offers 3 large bedrooms Lounge Kitchen diner and large basement suitable for guest accommodation. Built in 2002 the villa has central heating in all areas and makes a lovely family home. The ground floor offers Entrance hall way with guest toilet and the large lounge dining room with wood burning fire double doors lead to a lovely sunny terrace. The fully fitted kitchen diner is off the lounge with the fully fitted Kitchen hardly used and is of a high standard again double doors lead you to the terrace. The master bedroom with fitted wardrobes is also on the ground floor , with en suite bathroom. Feature wooden stairs take you to the first floor with 2 very large double bedrooms with fitted wardrobes, both with access to a large terrace . The family bathroom is also on this floor for the 2 bedrooms. In the basement is another fully fitted kitchen currently used by the owners as the main kitchen, on this floor is a large lounge style room office and another fully fitted bathroom. A store room has the central heating boiler and an oil reserve tank and other storage areas. Outside is a lovely Bar area next to the pool and BBQ making it perfect for summer entertaining. The garden has various fruit trees and is of a low maintenance style. Coin is a short drive away ,with Marbella and Malaga being 30 mins by car , and Alhaurin Golf is a short 10 min drive.