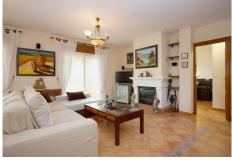

## R4745038

**O**Coín

REF# R4745038 550.000 €

| BEDS | BATHS | BUILT  | PLOT   |
|------|-------|--------|--------|
| 4    | 3     | 304 m² | 618 m² |

Traditional style villa in an upmarket urbanization in Coin just a short drive to the center of Coin , on a 618m2 plot the 304m2 house offers 3 large bedrooms Lounge Kitchen diner and large basement suitable for guest accommodation. Built in 2002 the villa has central heating in all areas and makes a lovely family home. The ground floor offers Entrance hall way with guest toilet and the large lounge dining room with wood burning fire double doors lead to a lovely sunny terrace. The fully fitted kitchen diner is off the lounge with the fully fitted Kitchen hardly used and is of a high standard again double doors lead you to the terrace. The master bedroom with fitted wardrobes is also on the ground floor , with en suite bathroom. Feature wooden stairs take you to the first floor with 2 very large double bedrooms with fitted wardrobes, both with access to a large terrace . The family bathroom is also on this floor for the 2 bedrooms. In the basement is another fully fitted kitchen currently used by the owners as the main kitchen, on this floor is a large lounge style room office and another fully fitted bathroom. A store room has the central heating boiler and an oil reserve tank and other storage areas. Outside is a lovely Bar area next to the pool and BBQ making it perfect for summer entertaining. The garden has various fruit trees and is of a low maintenance style. Coin is a short drive away ,with Marbella and Malaga being 30 mins by car , and Alhaurin Golf is a short 10 min drive.