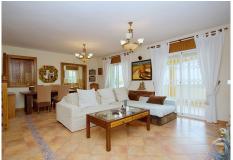

## R4745038

**O**Coín

REF# R4745038 550.000 €

| BEDS | BATHS | BUILT  | PLOT   |
|------|-------|--------|--------|
| 4    | 3     | 304 m² | 618 m² |

Traditional style villa in an upmarket urbanization in Coin just a short drive to the center of Coin , on a 618m2 plot the 304m2 house offers 3 large bedrooms Lounge Kitchen diner and large basement suitable for guest accommodation. Built in 2002 the villa has central heating in all areas and makes a lovely family home. The ground floor offers Entrance hall way with guest toilet and the large lounge dining room with wood burning fire double doors lead to a lovely sunny terrace. The fully fitted kitchen diner is off the lounge with the fully fitted Kitchen hardly used and is of a high standard again double doors lead you to the terrace. The master bedroom with fitted wardrobes is also on the ground floor , with en suite bathroom. Feature wooden stairs take you to the first floor with 2 very large double bedrooms with fitted wardrobes, both with access to a large terrace . The family bathroom is also on this floor for the 2 bedrooms. In the basement is another fully fitted kitchen currently used by the owners as the main kitchen, on this floor is a large lounge style room office and another fully fitted bathroom. A store room has the central heating boiler and an oil reserve tank and other storage areas. Outside is a lovely Bar area next to the pool and BBQ making it perfect for summer entertaining. The garden has various fruit trees and is of a low maintenance style. Coin is a short drive away ,with Marbella and Malaga being 30 mins by car , and Alhaurin Golf is a short 10 min drive.