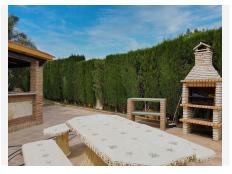

## R4745038

**O**Coín

REF# R4745038 550.000 €

| BEDS | BATHS | BUILT  | PLOT   |
|------|-------|--------|--------|
| 4    | 3     | 304 m² | 618 m² |

Traditional style villa in an upmarket urbanization in Coin just a short drive to the center of Coin , on a 618m2 plot the 304m2 house offers 3 large bedrooms Lounge Kitchen diner and large basement suitable for guest accommodation. Built in 2002 the villa has central heating in all areas and makes a lovely family home. The ground floor offers Entrance hall way with guest toilet and the large lounge dining room with wood burning fire double doors lead to a lovely sunny terrace. The fully fitted kitchen diner is off the lounge with the fully fitted Kitchen hardly used and is of a high standard again double doors lead you to the terrace. The master bedroom with fitted wardrobes is also on the ground floor , with en suite bathroom. Feature wooden stairs take you to the first floor with 2 very large double bedrooms with fitted wardrobes, both with access to a large terrace . The family bathroom is also on this floor for the 2 bedrooms. In the basement is another fully fitted kitchen currently used by the owners as the main kitchen, on this floor is a large lounge style room office and another fully fitted bathroom. A store room has the central heating boiler and an oil reserve tank and other storage areas. Outside is a lovely Bar area next to the pool and BBQ making it perfect for summer entertaining. The garden has various fruit trees and is of a low maintenance style. Coin is a short drive away ,with Marbella and Malaga being 30 mins by car , and Alhaurin Golf is a short 10 min drive.