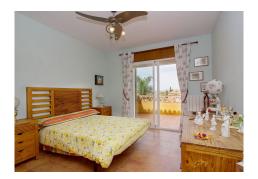

## R4745038

**O**Coín

REF# R4745038 550.000 €

| BEDS | BATHS | BUILT  | PLOT   |
|------|-------|--------|--------|
| 4    | 3     | 304 m² | 618 m² |

Traditional style villa in an upmarket urbanization in Coin just a short drive to the center of Coin , on a 618m2 plot the 304m2 house offers 3 large bedrooms Lounge Kitchen diner and large basement suitable for guest accommodation. Built in 2002 the villa has central heating in all areas and makes a lovely family home. The ground floor offers Entrance hall way with guest toilet and the large lounge dining room with wood burning fire double doors lead to a lovely sunny terrace. The fully fitted kitchen diner is off the lounge with the fully fitted Kitchen hardly used and is of a high standard again double doors lead you to the terrace. The master bedroom with fitted wardrobes is also on the ground floor , with en suite bathroom. Feature wooden stairs take you to the first floor with 2 very large double bedrooms with fitted wardrobes, both with access to a large terrace . The family bathroom is also on this floor for the 2 bedrooms. In the basement is another fully fitted kitchen currently used by the owners as the main kitchen, on this floor is a large lounge style room office and another fully fitted bathroom. A store room has the central heating boiler and an oil reserve tank and other storage areas. Outside is a lovely Bar area next to the pool and BBQ making it perfect for summer entertaining. The garden has various fruit trees and is of a low maintenance style. Coin is a short drive away ,with Marbella and Malaga being 30 mins by car , and Alhaurin Golf is a short 10 min drive.