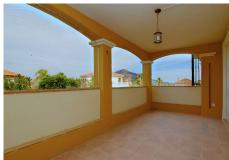

## R4745038

**O**Coín

REF# R4745038 550.000 €

| BEDS | BATHS | BUILT  | PLOT   |
|------|-------|--------|--------|
| 4    | 3     | 304 m² | 618 m² |

Traditional style villa in an upmarket urbanization in Coin just a short drive to the center of Coin , on a 618m2 plot the 304m2 house offers 3 large bedrooms Lounge Kitchen diner and large basement suitable for guest accommodation. Built in 2002 the villa has central heating in all areas and makes a lovely family home. The ground floor offers Entrance hall way with guest toilet and the large lounge dining room with wood burning fire double doors lead to a lovely sunny terrace. The fully fitted kitchen diner is off the lounge with the fully fitted Kitchen hardly used and is of a high standard again double doors lead you to the terrace. The master bedroom with fitted wardrobes is also on the ground floor , with en suite bathroom. Feature wooden stairs take you to the first floor with 2 very large double bedrooms with fitted wardrobes, both with access to a large terrace . The family bathroom is also on this floor for the 2 bedrooms. In the basement is another fully fitted kitchen currently used by the owners as the main kitchen, on this floor is a large lounge style room office and another fully fitted bathroom. A store room has the central heating boiler and an oil reserve tank and other storage areas. Outside is a lovely Bar area next to the pool and BBQ making it perfect for summer entertaining. The garden has various fruit trees and is of a low maintenance style. Coin is a short drive away ,with Marbella and Malaga being 30 mins by car , and Alhaurin Golf is a short 10 min drive.