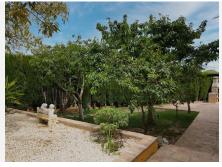

## R4745038

**O**Coín

REF# R4745038 550.000 €

| BEDS | BATHS | BUILT  | PLOT   |
|------|-------|--------|--------|
| 4    | 3     | 304 m² | 618 m² |

Traditional style villa in an upmarket urbanization in Coin just a short drive to the center of Coin , on a 618m2 plot the 304m2 house offers 3 large bedrooms Lounge Kitchen diner and large basement suitable for guest accommodation. Built in 2002 the villa has central heating in all areas and makes a lovely family home. The ground floor offers Entrance hall way with guest toilet and the large lounge dining room with wood burning fire double doors lead to a lovely sunny terrace. The fully fitted kitchen diner is off the lounge with the fully fitted Kitchen hardly used and is of a high standard again double doors lead you to the terrace. The master bedroom with fitted wardrobes is also on the ground floor , with en suite bathroom. Feature wooden stairs take you to the first floor with 2 very large double bedrooms with fitted wardrobes, both with access to a large terrace . The family bathroom is also on this floor for the 2 bedrooms. In the basement is another fully fitted kitchen currently used by the owners as the main kitchen, on this floor is a large lounge style room office and another fully fitted bathroom. A store room has the central heating boiler and an oil reserve tank and other storage areas. Outside is a lovely Bar area next to the pool and BBQ making it perfect for summer entertaining. The garden has various fruit trees and is of a low maintenance style. Coin is a short drive away ,with Marbella and Malaga being 30 mins by car , and Alhaurin Golf is a short 10 min drive.