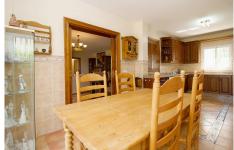

## R4745038

**O**Coín

REF# R4745038 550.000 €

| BEDS | BATHS | BUILT  | PLOT   |
|------|-------|--------|--------|
| 4    | 3     | 304 m² | 618 m² |

Traditional style villa in an upmarket urbanization in Coin just a short drive to the center of Coin , on a 618m2 plot the 304m2 house offers 3 large bedrooms Lounge Kitchen diner and large basement suitable for guest accommodation. Built in 2002 the villa has central heating in all areas and makes a lovely family home. The ground floor offers Entrance hall way with guest toilet and the large lounge dining room with wood burning fire double doors lead to a lovely sunny terrace. The fully fitted kitchen diner is off the lounge with the fully fitted Kitchen hardly used and is of a high standard again double doors lead you to the terrace. The master bedroom with fitted wardrobes is also on the ground floor , with en suite bathroom. Feature wooden stairs take you to the first floor with 2 very large double bedrooms with fitted wardrobes, both with access to a large terrace . The family bathroom is also on this floor for the 2 bedrooms. In the basement is another fully fitted kitchen currently used by the owners as the main kitchen, on this floor is a large lounge style room office and another fully fitted bathroom. A store room has the central heating boiler and an oil reserve tank and other storage areas. Outside is a lovely Bar area next to the pool and BBQ making it perfect for summer entertaining. The garden has various fruit trees and is of a low maintenance style. Coin is a short drive away ,with Marbella and Malaga being 30 mins by car , and Alhaurin Golf is a short 10 min drive.