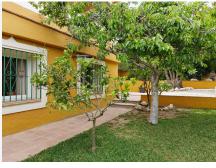

## R4745038

**O**Coín

REF# R4745038 550.000 €

| BEDS | BATHS | BUILT  | PLOT   |
|------|-------|--------|--------|
| 4    | 3     | 304 m² | 618 m² |

Traditional style villa in an upmarket urbanization in Coin just a short drive to the center of Coin , on a 618m2 plot the 304m2 house offers 3 large bedrooms Lounge Kitchen diner and large basement suitable for guest accommodation. Built in 2002 the villa has central heating in all areas and makes a lovely family home. The ground floor offers Entrance hall way with guest toilet and the large lounge dining room with wood burning fire double doors lead to a lovely sunny terrace. The fully fitted kitchen diner is off the lounge with the fully fitted Kitchen hardly used and is of a high standard again double doors lead you to the terrace. The master bedroom with fitted wardrobes is also on the ground floor , with en suite bathroom. Feature wooden stairs take you to the first floor with 2 very large double bedrooms with fitted wardrobes, both with access to a large terrace . The family bathroom is also on this floor for the 2 bedrooms. In the basement is another fully fitted kitchen currently used by the owners as the main kitchen, on this floor is a large lounge style room office and another fully fitted bathroom. A store room has the central heating boiler and an oil reserve tank and other storage areas. Outside is a lovely Bar area next to the pool and BBQ making it perfect for summer entertaining. The garden has various fruit trees and is of a low maintenance style. Coin is a short drive away ,with Marbella and Malaga being 30 mins by car , and Alhaurin Golf is a short 10 min drive.