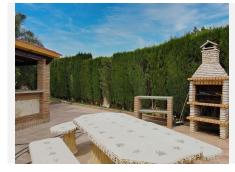

## R4745038

**O**Coín

REF# R4745038 550.000 €

| BEDS | BATHS | BUILT  | PLOT   |
|------|-------|--------|--------|
| 4    | 3     | 304 m² | 618 m² |

Traditional style villa in an upmarket urbanization in Coin just a short drive to the center of Coin , on a 618m2 plot the 304m2 house offers 3 large bedrooms Lounge Kitchen diner and large basement suitable for guest accommodation. Built in 2002 the villa has central heating in all areas and makes a lovely family home. The ground floor offers Entrance hall way with guest toilet and the large lounge dining room with wood burning fire double doors lead to a lovely sunny terrace. The fully fitted kitchen diner is off the lounge with the fully fitted Kitchen hardly used and is of a high standard again double doors lead you to the terrace. The master bedroom with fitted wardrobes is also on the ground floor , with en suite bathroom. Feature wooden stairs take you to the first floor with 2 very large double bedrooms with fitted wardrobes, both with access to a large terrace . The family bathroom is also on this floor for the 2 bedrooms. In the basement is another fully fitted kitchen currently used by the owners as the main kitchen, on this floor is a large lounge style room office and another fully fitted bathroom. A store room has the central heating boiler and an oil reserve tank and other storage areas. Outside is a lovely Bar area next to the pool and BBQ making it perfect for summer entertaining. The garden has various fruit trees and is of a low maintenance style. Coin is a short drive away ,with Marbella and Malaga being 30 mins by car , and Alhaurin Golf is a short 10 min drive.