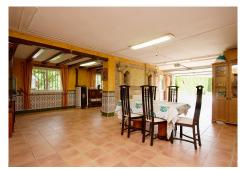

## R4745038

**O**Coín

REF# R4745038 550.000 €

| BEDS | BATHS | BUILT  | PLOT   |
|------|-------|--------|--------|
| 4    | 3     | 304 m² | 618 m² |

Traditional style villa in an upmarket urbanization in Coin just a short drive to the center of Coin , on a 618m2 plot the 304m2 house offers 3 large bedrooms Lounge Kitchen diner and large basement suitable for guest accommodation. Built in 2002 the villa has central heating in all areas and makes a lovely family home. The ground floor offers Entrance hall way with guest toilet and the large lounge dining room with wood burning fire double doors lead to a lovely sunny terrace. The fully fitted kitchen diner is off the lounge with the fully fitted Kitchen hardly used and is of a high standard again double doors lead you to the terrace. The master bedroom with fitted wardrobes is also on the ground floor , with en suite bathroom. Feature wooden stairs take you to the first floor with 2 very large double bedrooms with fitted wardrobes, both with access to a large terrace . The family bathroom is also on this floor for the 2 bedrooms. In the basement is another fully fitted kitchen currently used by the owners as the main kitchen, on this floor is a large lounge style room office and another fully fitted bathroom. A store room has the central heating boiler and an oil reserve tank and other storage areas. Outside is a lovely Bar area next to the pool and BBQ making it perfect for summer entertaining. The garden has various fruit trees and is of a low maintenance style. Coin is a short drive away ,with Marbella and Malaga being 30 mins by car , and Alhaurin Golf is a short 10 min drive.