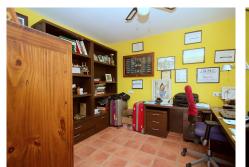

## R4745038

**O**Coín

REF# R4745038 550.000 €

| BEDS | BATHS | BUILT  | PLOT   |
|------|-------|--------|--------|
| 4    | 3     | 304 m² | 618 m² |

Traditional style villa in an upmarket urbanization in Coin just a short drive to the center of Coin , on a 618m2 plot the 304m2 house offers 3 large bedrooms Lounge Kitchen diner and large basement suitable for guest accommodation. Built in 2002 the villa has central heating in all areas and makes a lovely family home. The ground floor offers Entrance hall way with guest toilet and the large lounge dining room with wood burning fire double doors lead to a lovely sunny terrace. The fully fitted kitchen diner is off the lounge with the fully fitted Kitchen hardly used and is of a high standard again double doors lead you to the terrace. The master bedroom with fitted wardrobes is also on the ground floor , with en suite bathroom. Feature wooden stairs take you to the first floor with 2 very large double bedrooms with fitted wardrobes, both with access to a large terrace . The family bathroom is also on this floor for the 2 bedrooms. In the basement is another fully fitted kitchen currently used by the owners as the main kitchen, on this floor is a large lounge style room office and another fully fitted bathroom. A store room has the central heating boiler and an oil reserve tank and other storage areas. Outside is a lovely Bar area next to the pool and BBQ making it perfect for summer entertaining. The garden has various fruit trees and is of a low maintenance style. Coin is a short drive away ,with Marbella and Malaga being 30 mins by car , and Alhaurin Golf is a short 10 min drive.