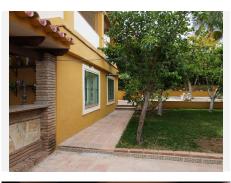

## R4745038

**O**Coín

REF# R4745038 550.000 €

| BEDS | BATHS | BUILT  | PLOT   |
|------|-------|--------|--------|
| 4    | 3     | 304 m² | 618 m² |

Traditional style villa in an upmarket urbanization in Coin just a short drive to the center of Coin , on a 618m2 plot the 304m2 house offers 3 large bedrooms Lounge Kitchen diner and large basement suitable for guest accommodation. Built in 2002 the villa has central heating in all areas and makes a lovely family home. The ground floor offers Entrance hall way with guest toilet and the large lounge dining room with wood burning fire double doors lead to a lovely sunny terrace. The fully fitted kitchen diner is off the lounge with the fully fitted Kitchen hardly used and is of a high standard again double doors lead you to the terrace. The master bedroom with fitted wardrobes is also on the ground floor , with en suite bathroom. Feature wooden stairs take you to the first floor with 2 very large double bedrooms with fitted wardrobes, both with access to a large terrace . The family bathroom is also on this floor for the 2 bedrooms. In the basement is another fully fitted kitchen currently used by the owners as the main kitchen, on this floor is a large lounge style room office and another fully fitted bathroom. A store room has the central heating boiler and an oil reserve tank and other storage areas. Outside is a lovely Bar area next to the pool and BBQ making it perfect for summer entertaining. The garden has various fruit trees and is of a low maintenance style. Coin is a short drive away ,with Marbella and Malaga being 30 mins by car , and Alhaurin Golf is a short 10 min drive.