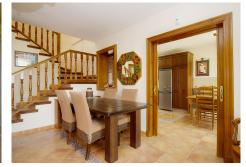

## R4745038

**O**Coín

REF# R4745038 550.000 €

| BEDS | BATHS | BUILT  | PLOT   |
|------|-------|--------|--------|
| 4    | 3     | 304 m² | 618 m² |

Traditional style villa in an upmarket urbanization in Coin just a short drive to the center of Coin , on a 618m2 plot the 304m2 house offers 3 large bedrooms Lounge Kitchen diner and large basement suitable for guest accommodation. Built in 2002 the villa has central heating in all areas and makes a lovely family home. The ground floor offers Entrance hall way with guest toilet and the large lounge dining room with wood burning fire double doors lead to a lovely sunny terrace. The fully fitted kitchen diner is off the lounge with the fully fitted Kitchen hardly used and is of a high standard again double doors lead you to the terrace. The master bedroom with fitted wardrobes is also on the ground floor , with en suite bathroom. Feature wooden stairs take you to the first floor with 2 very large double bedrooms with fitted wardrobes, both with access to a large terrace . The family bathroom is also on this floor for the 2 bedrooms. In the basement is another fully fitted kitchen currently used by the owners as the main kitchen, on this floor is a large lounge style room office and another fully fitted bathroom. A store room has the central heating boiler and an oil reserve tank and other storage areas. Outside is a lovely Bar area next to the pool and BBQ making it perfect for summer entertaining. The garden has various fruit trees and is of a low maintenance style. Coin is a short drive away ,with Marbella and Malaga being 30 mins by car , and Alhaurin Golf is a short 10 min drive.