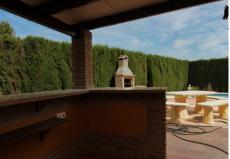

## R4745038

**O**Coín

REF# R4745038 550.000 €

| BEDS | BATHS | BUILT  | PLOT   |
|------|-------|--------|--------|
| 4    | 3     | 304 m² | 618 m² |

Traditional style villa in an upmarket urbanization in Coin just a short drive to the center of Coin , on a 618m2 plot the 304m2 house offers 3 large bedrooms Lounge Kitchen diner and large basement suitable for guest accommodation. Built in 2002 the villa has central heating in all areas and makes a lovely family home. The ground floor offers Entrance hall way with guest toilet and the large lounge dining room with wood burning fire double doors lead to a lovely sunny terrace. The fully fitted kitchen diner is off the lounge with the fully fitted Kitchen hardly used and is of a high standard again double doors lead you to the terrace. The master bedroom with fitted wardrobes is also on the ground floor , with en suite bathroom. Feature wooden stairs take you to the first floor with 2 very large double bedrooms with fitted wardrobes, both with access to a large terrace . The family bathroom is also on this floor for the 2 bedrooms. In the basement is another fully fitted kitchen currently used by the owners as the main kitchen, on this floor is a large lounge style room office and another fully fitted bathroom. A store room has the central heating boiler and an oil reserve tank and other storage areas. Outside is a lovely Bar area next to the pool and BBQ making it perfect for summer entertaining. The garden has various fruit trees and is of a low maintenance style. Coin is a short drive away ,with Marbella and Malaga being 30 mins by car , and Alhaurin Golf is a short 10 min drive.