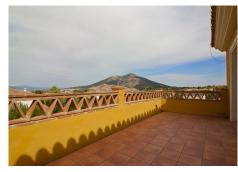

## R4745038

**O**Coín

REF# R4745038 550.000 €

| BEDS | BATHS | BUILT  | PLOT   |
|------|-------|--------|--------|
| 4    | 3     | 304 m² | 618 m² |

Traditional style villa in an upmarket urbanization in Coin just a short drive to the center of Coin , on a 618m2 plot the 304m2 house offers 3 large bedrooms Lounge Kitchen diner and large basement suitable for guest accommodation. Built in 2002 the villa has central heating in all areas and makes a lovely family home. The ground floor offers Entrance hall way with guest toilet and the large lounge dining room with wood burning fire double doors lead to a lovely sunny terrace. The fully fitted kitchen diner is off the lounge with the fully fitted Kitchen hardly used and is of a high standard again double doors lead you to the terrace. The master bedroom with fitted wardrobes is also on the ground floor , with en suite bathroom. Feature wooden stairs take you to the first floor with 2 very large double bedrooms with fitted wardrobes, both with access to a large terrace . The family bathroom is also on this floor for the 2 bedrooms. In the basement is another fully fitted kitchen currently used by the owners as the main kitchen, on this floor is a large lounge style room office and another fully fitted bathroom. A store room has the central heating boiler and an oil reserve tank and other storage areas. Outside is a lovely Bar area next to the pool and BBQ making it perfect for summer entertaining. The garden has various fruit trees and is of a low maintenance style. Coin is a short drive away ,with Marbella and Malaga being 30 mins by car , and Alhaurin Golf is a short 10 min drive.