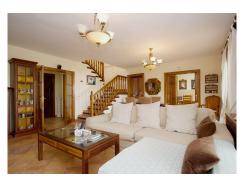

## R4745038

**O**Coín

REF# R4745038 550.000 €

| BEDS | BATHS | BUILT  | PLOT   |
|------|-------|--------|--------|
| 4    | 3     | 304 m² | 618 m² |

Traditional style villa in an upmarket urbanization in Coin just a short drive to the center of Coin , on a 618m2 plot the 304m2 house offers 3 large bedrooms Lounge Kitchen diner and large basement suitable for guest accommodation. Built in 2002 the villa has central heating in all areas and makes a lovely family home. The ground floor offers Entrance hall way with guest toilet and the large lounge dining room with wood burning fire double doors lead to a lovely sunny terrace. The fully fitted kitchen diner is off the lounge with the fully fitted Kitchen hardly used and is of a high standard again double doors lead you to the terrace. The master bedroom with fitted wardrobes is also on the ground floor , with en suite bathroom. Feature wooden stairs take you to the first floor with 2 very large double bedrooms with fitted wardrobes, both with access to a large terrace . The family bathroom is also on this floor for the 2 bedrooms. In the basement is another fully fitted kitchen currently used by the owners as the main kitchen, on this floor is a large lounge style room office and another fully fitted bathroom. A store room has the central heating boiler and an oil reserve tank and other storage areas. Outside is a lovely Bar area next to the pool and BBQ making it perfect for summer entertaining. The garden has various fruit trees and is of a low maintenance style. Coin is a short drive away ,with Marbella and Malaga being 30 mins by car , and Alhaurin Golf is a short 10 min drive.