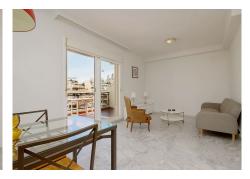

Large 113m2 built with a usable space of 77m2 we offer this fantastic 1 bedroom penthouse just a 5 min walk to the beach and shops supermarket and golf course with club house in Torrequebrada in an established development, with gardens and swimming pool. The apartment has underground parking for 1 car and is accessed via electric gates, the lift with take you to the 4the floor where there are just 2 apartments. A security entrance door leads you to the hall the fully fitted kitchen with laundry area is too the left ,too the right you will find the bright living and dining room with access via double doors what leads you to a fantasting terrace 40m2 with sea , mountains and pool views .From the hall you enter the large bedroom with fitted wardrobes and then the bathroom with bathtub . The apartment has central air conditioning recently replaced all windows are double glazed with shutters, the apartment east facing, perfect for the morning sun and the beautiful terrace would make a lovely place to eat breakfast enjoying the open views. Various shops a large super market ,restaurants and the Beach are ,all walking distance ,as well the local bus route to Malaga and Fuengirola is close by.Don't miss the opportunity!