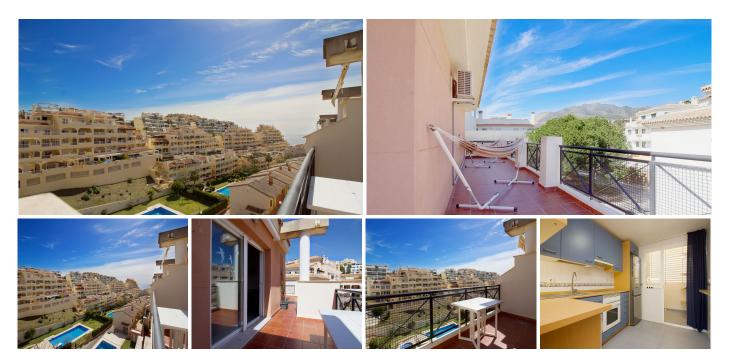

## R4662112 Torrequebrada REF# R4662112 249.000 €

| BEDS | BATHS | BUILT              | TERRACE           |
|------|-------|--------------------|-------------------|
| 1    | 1     | 113 m <sup>2</sup> | 40 m <sup>2</sup> |

Large 113m2 built with a usable space of 77m2 we offer this fantastic 1 bedroom penthouse just a 5 min walk to the beach and shops supermarket and golf course with club house in Torrequebrada in an established development, with gardens and swimming pool. The apartment has underground parking for 1 car and is accessed via electric gates, the lift with take you to the 4the floor where there are just 2 apartments. A security entrance door leads you to the hall the fully fitted kitchen with laundry area is too the left ,too the right you will find the bright living and dining room with access via double doors what leads you to a fantasting terrace 40m2 with sea , mountains and pool views .From the hall you enter the large bedroom with fitted wardrobes and then the bathroom with bathtub . The apartment has central air conditioning recently replaced all windows are double glazed with shutters, the apartment east facing, perfect for the morning sun and the beautiful terrace would make a lovely place to eat breakfast enjoying the open views. Various shops a large super market ,restaurants and the Beach are ,all walking distance ,as well the local bus route to Malaga and Fuengirola is close by.Don't miss the opportunity!