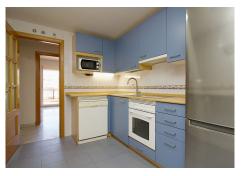

Large 113m2 built with a usable space of 77m2 we offer this fantastic 1 bedroom penthouse just a 5 min walk to the beach and shops supermarket and golf course with club house in Torrequebrada in an established development, with gardens and swimming pool. The apartment has underground parking for 1 car and is accessed via electric gates, the lift with take you to the 4the floor where there are just 2 apartments. A security entrance door leads you to the hall the fully fitted kitchen with laundry area is too the left ,too the right you will find the bright living and dining room with access via double doors what leads you to a fantasting terrace 40m2 with sea , mountains and pool views .From the hall you enter the large bedroom with fitted wardrobes and then the bathroom with bathtub . The apartment has central air conditioning recently replaced all windows are double glazed with shutters, the apartment east facing, perfect for the morning sun and the beautiful terrace would make a lovely place to eat breakfast enjoying the open views. Various shops a large super market ,restaurants and the Beach are ,all walking distance ,as well the local bus route to Malaga and Fuengirola is close by.Don't miss the opportunity!