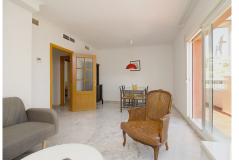

Large 113m2 built with a usable space of 77m2 we offer this fantastic 1 bedroom penthouse just a 5 min walk to the beach and shops supermarket and golf course with club house in Torrequebrada in an established development, with gardens and swimming pool. The apartment has underground parking for 1 car and is accessed via electric gates, the lift with take you to the 4the floor where there are just 2 apartments. A security entrance door leads you to the hall the fully fitted kitchen with laundry area is too the left ,too the right you will find the bright living and dining room with access via double doors what leads you to a fantasting terrace 40m2 with sea , mountains and pool views .From the hall you enter the large bedroom with fitted wardrobes and then the bathroom with bathtub . The apartment has central air conditioning recently replaced all windows are double glazed with shutters, the apartment east facing, perfect for the morning sun and the beautiful terrace would make a lovely place to eat breakfast enjoying the open views. Various shops a large super market ,restaurants and the Beach are ,all walking distance ,as well the local bus route to Malaga and Fuengirola is close by.Don't miss the opportunity!