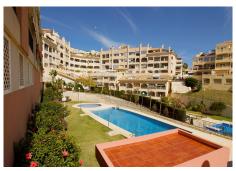

Large 113m2 built with a usable space of 77m2 we offer this fantastic 1 bedroom penthouse just a 5 min walk to the beach and shops supermarket and golf course with club house in Torrequebrada in an established development, with gardens and swimming pool. The apartment has underground parking for 1 car and is accessed via electric gates, the lift with take you to the 4the floor where there are just 2 apartments. A security entrance door leads you to the hall the fully fitted kitchen with laundry area is too the left ,too the right you will find the bright living and dining room with access via double doors what leads you to a fantasting terrace 40m2 with sea , mountains and pool views .From the hall you enter the large bedroom with fitted wardrobes and then the bathroom with bathtub . The apartment has central air conditioning recently replaced all windows are double glazed with shutters, the apartment east facing, perfect for the morning sun and the beautiful terrace would make a lovely place to eat breakfast enjoying the open views. Various shops a large super market ,restaurants and the Beach are ,all walking distance ,as well the local bus route to Malaga and Fuengirola is close by.Don't miss the opportunity!