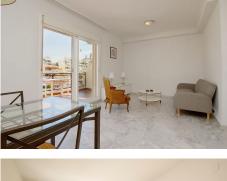

Large 113m2 built with a usable space of 77m2 we offer this fantastic 1 bedroom penthouse just a 5 min walk to the beach and shops supermarket and golf course with club house in Torrequebrada in an established development, with gardens and swimming pool. The apartment has underground parking for 1 car and is accessed via electric gates, the lift with take you to the 4the floor where there are just 2 apartments. A security entrance door leads you to the hall the fully fitted kitchen with laundry area is too the left ,too the right you will find the bright living and dining room with access via double doors what leads you to a fantasting terrace 40m2 with sea , mountains and pool views .From the hall you enter the large bedroom with fitted wardrobes and then the bathroom with bathtub . The apartment has central air conditioning recently replaced all windows are double glazed with shutters, the apartment east facing, perfect for the morning sun and the beautiful terrace would make a lovely place to eat breakfast enjoying the open views. Various shops a large super market ,restaurants and the Beach are ,all walking distance ,as well the local bus route to Malaga and Fuengirola is close by.Don't miss the opportunity!