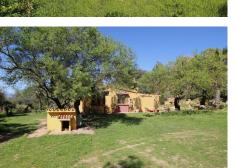

Unique opportunity to acquire a 57,000 m2 plot in an excellent location with the possibility of building your second dream home of an additional 300 m2, with a charming house of 154 m2 built, 2 bedrooms, 1 bathroom and spectacular recreational areas in contact with the nature, ideal for horse lovers. This property is divided into three plots, two of them continuous and completely fenced, totaling 48,000 m2. And another discontinuous plot of 9,000 m2. The rustic-style house, built in 2002 on the largest plot, was renovated in 2013, and has 70 m2 of usable space, a 30 m2 front porch, a 40 m2 covered rear terrace and a 14 m2 barbecue area. However, due to the extension of the plot, about 300 m2 can still be legally built, which would allow considering the current construction as a guest house and building a main house to your liking in the upper part of the plot that enjoys beautiful views. The house consists of 1 cozy living room with a wood-burning fireplace, a bedroom, kitchen, a family bathroom with a shower, and a large room that could be made into a further bedroom. The fabulous outdoor areas have a separate toilet. The style and finishes of the house are rustic, executed with excellent materials that give it a character and beauty that is difficult to find. The property is supplied with water from a fully operational 150 meter deep well. Additionally, it has another well that is currently not operational but that can be reactivated if necessary. And also have the possibility of receiving water from the local network with a simple procedure. The orientation of the house is +34 951 123 083 | +44 (0)330 179 8687 | info@idiliqestates.com Local 28, Edificio D, Centro de Negocios Puerta de Banús, N-340, Km 175, 29660 Nueva Andlaucia