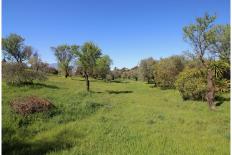

Unique opportunity to acquire a 57,000 m2 plot in an excellent location with the possibility of building your second dream home of an additional 300 m2, with a charming house of 154 m2 built, 2 bedrooms, 1 bathroom and spectacular recreational areas in contact with the nature, ideal for horse lovers. This property is divided into three plots, two of them continuous and completely fenced, totaling 48,000 m2. And another discontinuous plot of 9,000 m2. The rustic-style house, built in 2002 on the largest plot, was renovated in 2013, and has 70 m2 of usable space, a 30 m2 front porch, a 40 m2 covered rear terrace and a 14 m2 barbecue area. However, due to the extension of the plot, about 300 m2 can still be legally built, which would allow considering the current construction as a guest house and building a main house to your liking in the upper part of the plot that enjoys beautiful views. The house consists of 1 cozy living room with a wood-burning fireplace, a bedroom, kitchen, a family bathroom with a shower, and a large room that could be made into a further bedroom. The fabulous outdoor areas have a separate toilet. The style and finishes of the house are rustic, executed with excellent materials that give it a character and beauty that is difficult to find. The property is supplied with water from a fully operational 150 meter deep well. Additionally, it has another well that is currently not operational but that can be reactivated if necessary. And also have the possibility of receiving water from the local network with a simple procedure. The orientation of the house is +34 951 123 083 | +44 (0)330 179 8687 | info@idiliqestates.com Local 28, Edificio D, Centro de Negocios Puerta de Banús, N-340, Km 175, 29660 Nueva Andlaucia