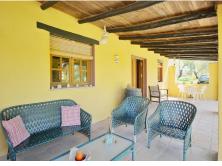

Unique opportunity to acquire a 57,000 m2 plot in an excellent location with the possibility of building your second dream home of an additional 300 m2, with a charming house of 154 m2 built, 2 bedrooms, 1 bathroom and spectacular recreational areas in contact with the nature, ideal for horse lovers. This property is divided into three plots, two of them continuous and completely fenced, totaling 48,000 m2. And another discontinuous plot of 9,000 m2. The rustic-style house, built in 2002 on the largest plot, was renovated in 2013, and has 70 m2 of usable space, a 30 m2 front porch, a 40 m2 covered rear terrace and a 14 m2 barbecue area. However, due to the extension of the plot, about 300 m2 can still be legally built, which would allow considering the current construction as a guest house and building a main house to your liking in the upper part of the plot that enjoys beautiful views. The house consists of 1 cozy living room with a wood-burning fireplace, a bedroom, kitchen, a family bathroom with a shower, and a large room that could be made into a further bedroom. The fabulous outdoor areas have a separate toilet. The style and finishes of the house are rustic, executed with excellent materials that give it a character and beauty that is difficult to find. The property is supplied with water from a fully operational 150 meter deep well. Additionally, it has another well that is currently not operational but that can be reactivated if necessary. And also have the possibility of receiving water from the local network with a simple procedure. The orientation of the house is +34 951 123 083 | +44 (0)330 179 8687 | info@idiliqestates.com Local 28, Edificio D, Centro de Negocios Puerta de Banús, N-340, Km 175, 29660 Nueva Andlaucia