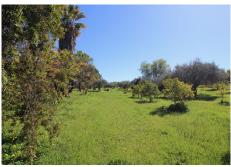

Unique opportunity to acquire a 57,000 m2 plot in an excellent location with the possibility of building your second dream home of an additional 300 m2, with a charming house of 154 m2 built, 2 bedrooms, 1 bathroom and spectacular recreational areas in contact with the nature, ideal for horse lovers. This property is divided into three plots, two of them continuous and completely fenced, totaling 48,000 m2. And another discontinuous plot of 9,000 m2. The rustic-style house, built in 2002 on the largest plot, was renovated in 2013, and has 70 m2 of usable space, a 30 m2 front porch, a 40 m2 covered rear terrace and a 14 m2 barbecue area. However, due to the extension of the plot, about 300 m2 can still be legally built, which would allow considering the current construction as a guest house and building a main house to your liking in the upper part of the plot that enjoys beautiful views. The house consists of 1 cozy living room with a wood-burning fireplace, a bedroom, kitchen, a family bathroom with a shower, and a large room that could be made into a further bedroom. The fabulous outdoor areas have a separate toilet. The style and finishes of the house are rustic, executed with excellent materials that give it a character and beauty that is difficult to find. The property is supplied with water from a fully operational 150 meter deep well. Additionally, it has another well that is currently not operational but that can be reactivated if necessary. And also have the possibility of receiving water from the local network with a simple procedure. The orientation of the house is +34 951 123 083 | +44 (0)330 179 8687 | info@idiliqestates.com Local 28, Edificio D, Centro de Negocios Puerta de Banús, N-340, Km 175, 29660 Nueva Andlaucia