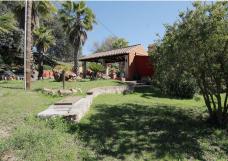

Unique opportunity to acquire a 57,000 m2 plot in an excellent location with the possibility of building your second dream home of an additional 300 m2, with a charming house of 154 m2 built, 2 bedrooms, 1 bathroom and spectacular recreational areas in contact with the nature, ideal for horse lovers. This property is divided into three plots, two of them continuous and completely fenced, totaling 48,000 m2. And another discontinuous plot of 9,000 m2. The rustic-style house, built in 2002 on the largest plot, was renovated in 2013, and has 70 m2 of usable space, a 30 m2 front porch, a 40 m2 covered rear terrace and a 14 m2 barbecue area. However, due to the extension of the plot, about 300 m2 can still be legally built, which would allow considering the current construction as a guest house and building a main house to your liking in the upper part of the plot that enjoys beautiful views. The house consists of 1 cozy living room with a wood-burning fireplace, a bedroom, kitchen, a family bathroom with a shower, and a large room that could be made into a further bedroom. The fabulous outdoor areas have a separate toilet. The style and finishes of the house are rustic, executed with excellent materials that give it a character and beauty that is difficult to find. The property is supplied with water from a fully operational 150 meter deep well. Additionally, it has another well that is currently not operational but that can be reactivated if necessary. And also have the possibility of receiving water from the local network with a simple procedure. The orientation of the house is +34 951 123 083 | +44 (0)330 179 8687 | info@idiliqestates.com Local 28, Edificio D, Centro de Negocios Puerta de Banús, N-340, Km 175, 29660 Nueva Andlaucia