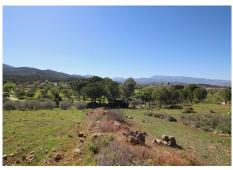

Unique opportunity to acquire a 57,000 m2 plot in an excellent location with the possibility of building your second dream home of an additional 300 m2, with a charming house of 154 m2 built, 2 bedrooms, 1 bathroom and spectacular recreational areas in contact with the nature, ideal for horse lovers. This property is divided into three plots, two of them continuous and completely fenced, totaling 48,000 m2. And another discontinuous plot of 9,000 m2. The rustic-style house, built in 2002 on the largest plot, was renovated in 2013, and has 70 m2 of usable space, a 30 m2 front porch, a 40 m2 covered rear terrace and a 14 m2 barbecue area. However, due to the extension of the plot, about 300 m2 can still be legally built, which would allow considering the current construction as a guest house and building a main house to your liking in the upper part of the plot that enjoys beautiful views. The house consists of 1 cozy living room with a wood-burning fireplace, a bedroom, kitchen, a family bathroom with a shower, and a large room that could be made into a further bedroom. The fabulous outdoor areas have a separate toilet. The style and finishes of the house are rustic, executed with excellent materials that give it a character and beauty that is difficult to find. The property is supplied with water from a fully operational 150 meter deep well. Additionally, it has another well that is currently not operational but that can be reactivated if necessary. And also have the possibility of receiving water from the local network with a simple procedure. The orientation of the house is +34 951 123 083 | +44 (0)330 179 8687 | info@idiliqestates.com Local 28, Edificio D, Centro de Negocios Puerta de Banús, N-340, Km 175, 29660 Nueva Andlaucia