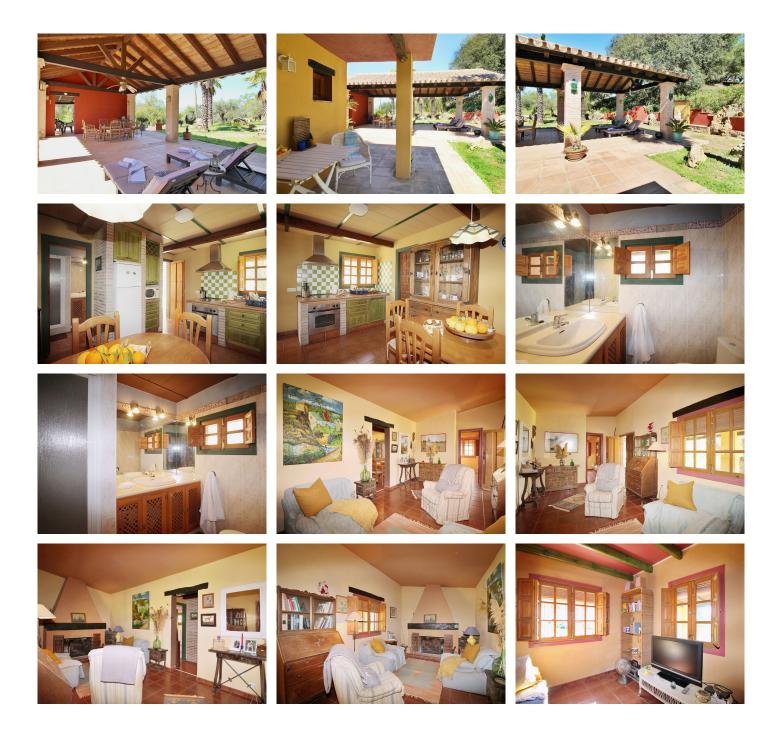

Unique opportunity to acquire a 57,000 m2 plot in an excellent location with the possibility of building your second dream home of an additional 300 m2, with a charming house of 154 m2 built, 2 bedrooms, 1 bathroom and spectacular recreational areas in contact with the nature, ideal for horse lovers. This property is divided into three plots, two of them continuous and completely fenced, totaling 48,000 m2. And another discontinuous plot of 9,000 m2. The rustic-style house, built in 2002 on the largest plot, was renovated in 2013, and has 70 m2 of usable space, a 30 m2 front porch, a 40 m2 covered rear terrace and a 14 m2 barbecue area. However, due to the extension of the plot, about 300 m2 can still be legally built, which would allow considering the current construction as a guest house and building a main house to your liking in the upper part of the plot that enjoys beautiful views. The house consists of 1 cozy living room with a wood-burning fireplace, a bedroom, kitchen, a family bathroom with a shower, and a large room that could be made into a further bedroom. The fabulous outdoor areas have a separate toilet. The style and finishes of the house are rustic, executed with excellent materials that give it a character and beauty that is difficult to find. The property is supplied with water from a fully operational 150 meter deep well. Additionally, it has another well that is currently not operational but that can be reactivated if necessary. And also have the possibility of receiving water from the local network with a simple procedure. The orientation of the house is +34 951 123 083 | +44 (0)330 179 8687 | info@idiliqestates.com Local 28, Edificio D, Centro de Negocios Puerta de Banús, N-340, Km 175, 29660 Nueva Andlaucia

# IDILIQ ESTATES

north, it has beautiful windows with wooden frames and shutters, and also blinds. The water heater is electric. The access route, with different possibilities, is almost completely paved, being the last 250 meters on dirt track in good condition. The center of Coín is 8 minutes away, Alhaurín El Grande 14 minutes. Malaga, Marbella and the airport are just over 30 minutes away, and beaches like El Pinillo and La Cala are 25 minutes away.