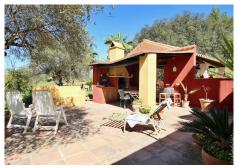

Unique opportunity to acquire a 57,000 m2 plot in an excellent location with the possibility of building your second dream home of an additional 300 m2, with a charming house of 154 m2 built, 2 bedrooms, 1 bathroom and spectacular recreational areas in contact with the nature, ideal for horse lovers. This property is divided into three plots, two of them continuous and completely fenced, totaling 48,000 m2. And another discontinuous plot of 9,000 m2. The rustic-style house, built in 2002 on the largest plot, was renovated in 2013, and has 70 m2 of usable space, a 30 m2 front porch, a 40 m2 covered rear terrace and a 14 m2 barbecue area. However, due to the extension of the plot, about 300 m2 can still be legally built, which would allow considering the current construction as a guest house and building a main house to your liking in the upper part of the plot that enjoys beautiful views. The house consists of 1 cozy living room with a wood-burning fireplace, a bedroom, kitchen, a family bathroom with a shower, and a large room that could be made into a further bedroom. The fabulous outdoor areas have a separate toilet. The style and finishes of the house are rustic, executed with excellent materials that give it a character and beauty that is difficult to find. The property is supplied with water from a fully operational 150 meter deep well. Additionally, it has another well that is currently not operational but that can be reactivated if necessary. And also have the possibility of receiving water from the local network with a simple procedure. The orientation of the house is +34 951 123 083 | +44 (0)330 179 8687 | info@idiliqestates.com Local 28, Edificio D, Centro de Negocios Puerta de Banús, N-340, Km 175, 29660 Nueva Andlaucia