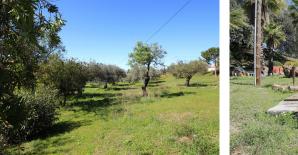

Unique opportunity to acquire a 57,000 m2 plot in an excellent location with the possibility of building your second dream home of an additional 300 m2, with a charming house of 154 m2 built, 2 bedrooms, 1 bathroom and spectacular recreational areas in contact with the nature, ideal for horse lovers. This property is divided into three plots, two of them continuous and completely fenced, totaling 48,000 m2. And another discontinuous plot of 9,000 m2. The rustic-style house, built in 2002 on the largest plot, was renovated in 2013, and has 70 m2 of usable space, a 30 m2 front porch, a 40 m2 covered rear terrace and a 14 m2 barbecue area. However, due to the extension of the plot, about 300 m2 can still be legally built, which would allow considering the current construction as a guest house and building a main house to your liking in the upper part of the plot that enjoys beautiful views. The house consists of 1 cozy living room with a wood-burning fireplace, a bedroom, kitchen, a family bathroom with a shower, and a large room that could be made into a further bedroom. The fabulous outdoor areas have a separate toilet. The style and finishes of the house are rustic, executed with excellent materials that give it a character and beauty that is difficult to find. The property is supplied with water from a fully operational 150 meter deep well. Additionally, it has another well that is currently not operational but that can be reactivated if necessary. And also have the possibility of receiving water from the local network with a simple procedure. The orientation of the house is +34 951 123 083 | +44 (0)330 179 8687 | info@idiliqestates.com Local 28, Edificio D, Centro de Negocios Puerta de Banús, N-340, Km 175, 29660 Nueva Andlaucia