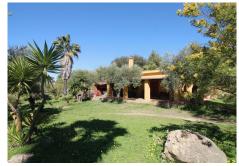

Unique opportunity to acquire a 57,000 m2 plot in an excellent location with the possibility of building your second dream home of an additional 300 m2, with a charming house of 154 m2 built, 2 bedrooms, 1 bathroom and spectacular recreational areas in contact with the nature, ideal for horse lovers. This property is divided into three plots, two of them continuous and completely fenced, totaling 48,000 m2. And another discontinuous plot of 9,000 m2. The rustic-style house, built in 2002 on the largest plot, was renovated in 2013, and has 70 m2 of usable space, a 30 m2 front porch, a 40 m2 covered rear terrace and a 14 m2 barbecue area. However, due to the extension of the plot, about 300 m2 can still be legally built, which would allow considering the current construction as a guest house and building a main house to your liking in the upper part of the plot that enjoys beautiful views. The house consists of 1 cozy living room with a wood-burning fireplace, a bedroom, kitchen, a family bathroom with a shower, and a large room that could be made into a further bedroom. The fabulous outdoor areas have a separate toilet. The style and finishes of the house are rustic, executed with excellent materials that give it a character and beauty that is difficult to find. The property is supplied with water from a fully operational 150 meter deep well. Additionally, it has another well that is currently not operational but that can be reactivated if necessary. And also have the possibility of receiving water from the local network with a simple procedure. The orientation of the house is +34 951 123 083 | +44 (0)330 179 8687 | info@idiliqestates.com Local 28, Edificio D, Centro de Negocios Puerta de Banús, N-340, Km 175, 29660 Nueva Andlaucia