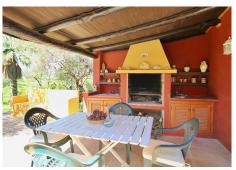

Unique opportunity to acquire a 57,000 m2 plot in an excellent location with the possibility of building your second dream home of an additional 300 m2, with a charming house of 154 m2 built, 2 bedrooms, 1 bathroom and spectacular recreational areas in contact with the nature, ideal for horse lovers. This property is divided into three plots, two of them continuous and completely fenced, totaling 48,000 m2. And another discontinuous plot of 9,000 m2. The rustic-style house, built in 2002 on the largest plot, was renovated in 2013, and has 70 m2 of usable space, a 30 m2 front porch, a 40 m2 covered rear terrace and a 14 m2 barbecue area. However, due to the extension of the plot, about 300 m2 can still be legally built, which would allow considering the current construction as a guest house and building a main house to your liking in the upper part of the plot that enjoys beautiful views. The house consists of 1 cozy living room with a wood-burning fireplace, a bedroom, kitchen, a family bathroom with a shower, and a large room that could be made into a further bedroom. The fabulous outdoor areas have a separate toilet. The style and finishes of the house are rustic, executed with excellent materials that give it a character and beauty that is difficult to find. The property is supplied with water from a fully operational 150 meter deep well. Additionally, it has another well that is currently not operational but that can be reactivated if necessary. And also have the possibility of receiving water from the local network with a simple procedure. The orientation of the house is +34 951 123 083 | +44 (0)330 179 8687 | info@idiliqestates.com Local 28, Edificio D, Centro de Negocios Puerta de Banús, N-340, Km 175, 29660 Nueva Andlaucia