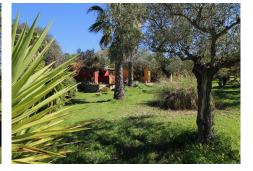

Unique opportunity to acquire a 57,000 m2 plot in an excellent location with the possibility of building your second dream home of an additional 300 m2, with a charming house of 154 m2 built, 2 bedrooms, 1 bathroom and spectacular recreational areas in contact with the nature, ideal for horse lovers. This property is divided into three plots, two of them continuous and completely fenced, totaling 48,000 m2. And another discontinuous plot of 9,000 m2. The rustic-style house, built in 2002 on the largest plot, was renovated in 2013, and has 70 m2 of usable space, a 30 m2 front porch, a 40 m2 covered rear terrace and a 14 m2 barbecue area. However, due to the extension of the plot, about 300 m2 can still be legally built, which would allow considering the current construction as a guest house and building a main house to your liking in the upper part of the plot that enjoys beautiful views. The house consists of 1 cozy living room with a wood-burning fireplace, a bedroom, kitchen, a family bathroom with a shower, and a large room that could be made into a further bedroom. The fabulous outdoor areas have a separate toilet. The style and finishes of the house are rustic, executed with excellent materials that give it a character and beauty that is difficult to find. The property is supplied with water from a fully operational 150 meter deep well. Additionally, it has another well that is currently not operational but that can be reactivated if necessary. And also have the possibility of receiving water from the local network with a simple procedure. The orientation of the house is +34 951 123 083 | +44 (0)330 179 8687 | info@idiliqestates.com Local 28, Edificio D, Centro de Negocios Puerta de Banús, N-340, Km 175, 29660 Nueva Andlaucia