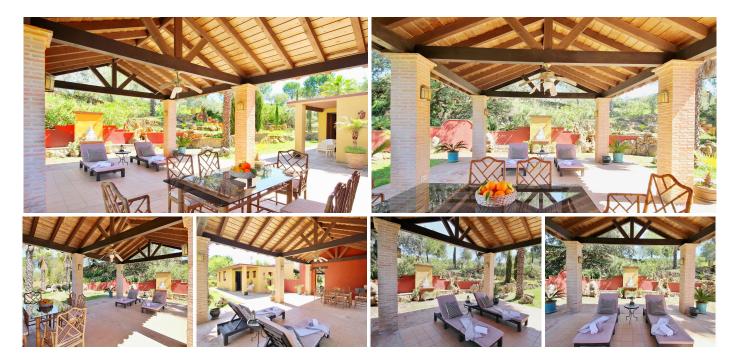

Unique opportunity to acquire a 57,000 m2 plot in an excellent location with the possibility of building your second dream home of an additional 300 m2, with a charming house of 154 m2 built, 2 bedrooms, 1 bathroom and spectacular recreational areas in contact with the nature, ideal for horse lovers. This property is divided into three plots, two of them continuous and completely fenced, totaling 48,000 m2. And another discontinuous plot of 9,000 m2. The rustic-style house, built in 2002 on the largest plot, was renovated in 2013, and has 70 m2 of usable space, a 30 m2 front porch, a 40 m2 covered rear terrace and a 14 m2 barbecue area. However, due to the extension of the plot, about 300 m2 can still be legally built, which would allow considering the current construction as a guest house and building a main house to your liking in the upper part of the plot that enjoys beautiful views. The house consists of 1 cozy living room with a wood-burning fireplace, a bedroom, kitchen, a family bathroom with a shower, and a large room that could be made into a further bedroom. The fabulous outdoor areas have a separate toilet. The style and finishes of the house are rustic, executed with excellent materials that give it a character and beauty that is difficult to find. The property is supplied with water from a fully operational 150 meter deep well. Additionally, it has another well that is currently not operational but that can be reactivated if necessary. And also have the possibility of receiving water from the local network with a simple procedure. The orientation of the house is +34 951 123 083 | +44 (0)330 179 8687 | info@idiliqestates.com Local 28, Edificio D, Centro de Negocios Puerta de Banús, N-340, Km 175, 29660 Nueva Andlaucia

# IDILIQ ESTATES

north, it has beautiful windows with wooden frames and shutters, and also blinds. The water heater is electric. The access route, with different possibilities, is almost completely paved, being the last 250 meters on dirt track in good condition. The center of Coín is 8 minutes away, Alhaurín El Grande 14 minutes. Malaga, Marbella and the airport are just over 30 minutes away, and beaches like El Pinillo and La Cala are 25 minutes away.