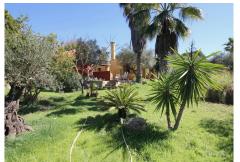

Unique opportunity to acquire a 57,000 m2 plot in an excellent location with the possibility of building your second dream home of an additional 300 m2, with a charming house of 154 m2 built, 2 bedrooms, 1 bathroom and spectacular recreational areas in contact with the nature, ideal for horse lovers. This property is divided into three plots, two of them continuous and completely fenced, totaling 48,000 m2. And another discontinuous plot of 9,000 m2. The rustic-style house, built in 2002 on the largest plot, was renovated in 2013, and has 70 m2 of usable space, a 30 m2 front porch, a 40 m2 covered rear terrace and a 14 m2 barbecue area. However, due to the extension of the plot, about 300 m2 can still be legally built, which would allow considering the current construction as a guest house and building a main house to your liking in the upper part of the plot that enjoys beautiful views. The house consists of 1 cozy living room with a wood-burning fireplace, a bedroom, kitchen, a family bathroom with a shower, and a large room that could be made into a further bedroom. The fabulous outdoor areas have a separate toilet. The style and finishes of the house are rustic, executed with excellent materials that give it a character and beauty that is difficult to find. The property is supplied with water from a fully operational 150 meter deep well. Additionally, it has another well that is currently not operational but that can be reactivated if necessary. And also have the possibility of receiving water from the local network with a simple procedure. The orientation of the house is +34 951 123 083 | +44 (0)330 179 8687 | info@idiliqestates.com Local 28, Edificio D, Centro de Negocios Puerta de Banús, N-340, Km 175, 29660 Nueva Andlaucia