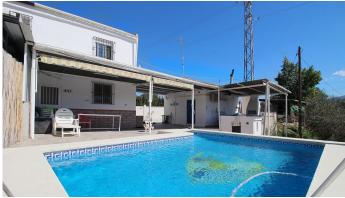

Comfortable rustic finca with an unbeatable location just 650 meters from the entrance of La Charca. 5,213 m2 plot, 156 m2 built, 2 bedrooms, 2 bathrooms and an independent study. Just 1 minute by car or 7 minutes walking from Avenida de España, this finca has a very convenient location. The plot is planted mainly with walnut and orange trees, and has a two-story house, an independent studio, swimming pool with barbecue area, storage room and covered parking for 2 cars. The house, built in 2004 and partially renovated in 2021, has 101 m2 and consists of a porch, dining room, living room, a splendid kitchen, bathroom and a comfortable living room on the ground floor. On the first floor there are two large bedrooms. There is also a 26 m2 independent studio that has a kitchen and a large open space. The outdoor areas, with excellent views, include a 24 m2 pool, a covered terrace in front of it, a barbecue area, a 24 m2 storage room and a complete outdoor bathroom. In addition, when crossing the electric gate with remote control that gives access to the property, there are 2 covered parking spaces and an opportunity to park more cars on the entrance esplanade. The orientation of the house is southwest, all the windows are climalit with security bars and shutters. The two bedrooms and the study have split type air conditioning (hot and cold). There is a pellet stove in the house and a wood burning fireplace in the study. The water supply comes from the local network, as well as the discharge of sewage. Additionally, it has a water supply for irrigation by canal. The