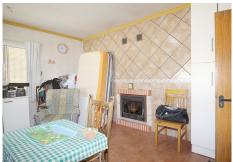

Comfortable rustic finca with an unbeatable location just 650 meters from the entrance of La Charca. 5,213 m2 plot, 156 m2 built, 2 bedrooms, 2 bathrooms and an independent study. Just 1 minute by car or 7 minutes walking from Avenida de España, this finca has a very convenient location. The plot is planted mainly with walnut and orange trees, and has a two-story house, an independent studio, swimming pool with barbecue area, storage room and covered parking for 2 cars. The house, built in 2004 and partially renovated in 2021, has 101 m2 and consists of a porch, dining room, living room, a splendid kitchen, bathroom and a comfortable living room on the ground floor. On the first floor there are two large bedrooms. There is also a 26 m2 independent studio that has a kitchen and a large open space. The outdoor areas, with excellent views, include a 24 m2 pool, a covered terrace in front of it, a barbecue area, a 24 m2 storage room and a complete outdoor bathroom. In addition, when crossing the electric gate with remote control that gives access to the property, there are 2 covered parking spaces and an opportunity to park more cars on the entrance esplanade. The orientation of the house is southwest, all the windows are climalit with security bars and shutters. The two bedrooms and the study have split type air conditioning (hot and cold). There is a pellet stove in the house and a wood burning fireplace in the study. The water supply comes from the local network, as well as the discharge of sewage. Additionally, it has a water supply for irrigation by canal. The