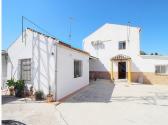

Comfortable rustic finca with an unbeatable location just 650 meters from the entrance of La Charca. 5,213 m2 plot, 156 m2 built, 2 bedrooms, 2 bathrooms and an independent study. Just 1 minute by car or 7 minutes walking from Avenida de España, this finca has a very convenient location. The plot is planted mainly with walnut and orange trees, and has a two-story house, an independent studio, swimming pool with barbecue area, storage room and covered parking for 2 cars. The house, built in 2004 and partially renovated in 2021, has 101 m2 and consists of a porch, dining room, living room, a splendid kitchen, bathroom and a comfortable living room on the ground floor. On the first floor there are two large bedrooms. There is also a 26 m2 independent studio that has a kitchen and a large open space. The outdoor areas, with excellent views, include a 24 m2 pool, a covered terrace in front of it, a barbecue area, a 24 m2 storage room and a complete outdoor bathroom. In addition, when crossing the electric gate with remote control that gives access to the property, there are 2 covered parking spaces and an opportunity to park more cars on the entrance esplanade. The orientation of the house is southwest, all the windows are climalit with security bars and shutters. The two bedrooms and the study have split type air conditioning (hot and cold). There is a pellet stove in the house and a wood burning fireplace in the study. The water supply comes from the local network, as well as the discharge of sewage. Additionally, it has a water supply for irrigation by canal. The