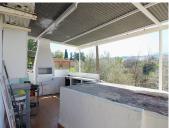

Comfortable rustic finca with an unbeatable location just 650 meters from the entrance of La Charca. 5,213 m2 plot, 156 m2 built, 2 bedrooms, 2 bathrooms and an independent study. Just 1 minute by car or 7 minutes walking from Avenida de España, this finca has a very convenient location. The plot is planted mainly with walnut and orange trees, and has a two-story house, an independent studio, swimming pool with barbecue area, storage room and covered parking for 2 cars. The house, built in 2004 and partially renovated in 2021, has 101 m2 and consists of a porch, dining room, living room, a splendid kitchen, bathroom and a comfortable living room on the ground floor. On the first floor there are two large bedrooms. There is also a 26 m2 independent studio that has a kitchen and a large open space. The outdoor areas, with excellent views, include a 24 m2 pool, a covered terrace in front of it, a barbecue area, a 24 m2 storage room and a complete outdoor bathroom. In addition, when crossing the electric gate with remote control that gives access to the property, there are 2 covered parking spaces and an opportunity to park more cars on the entrance esplanade. The orientation of the house is southwest, all the windows are climalit with security bars and shutters. The two bedrooms and the study have split type air conditioning (hot and cold). There is a pellet stove in the house and a wood burning fireplace in the study. The water supply comes from the local network, as well as the discharge of sewage. Additionally, it has a water supply for irrigation by canal. The