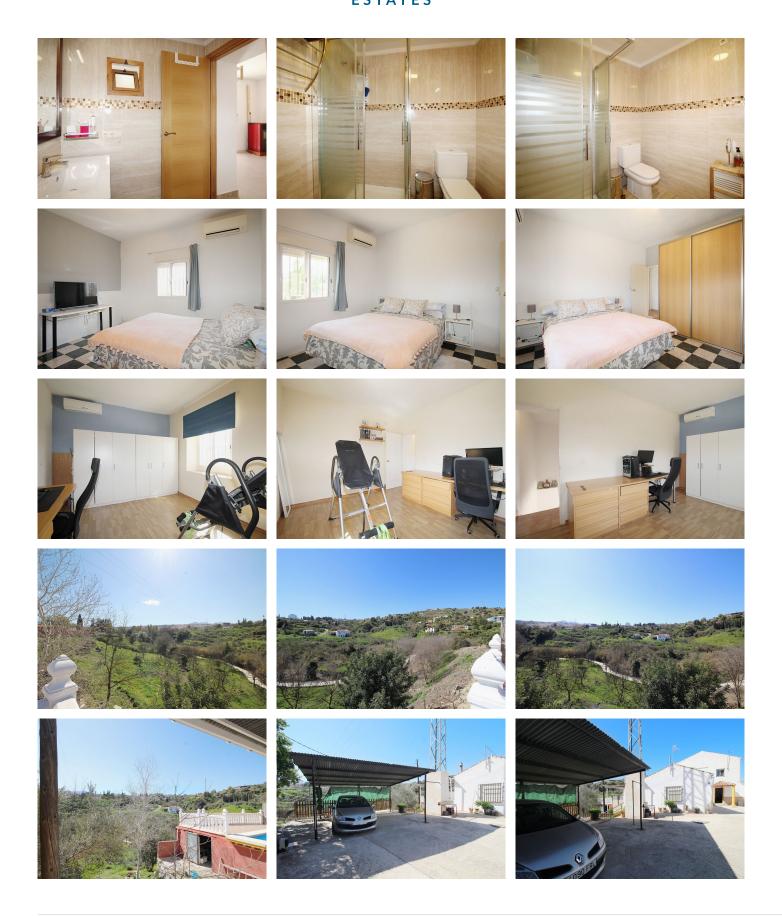

Comfortable rustic finca with an unbeatable location just 650 meters from the entrance of La Charca. 5,213 m2 plot, 156 m2 built, 2 bedrooms, 2 bathrooms and an independent study. Just 1 minute by car or 7 minutes walking from Avenida de España, this finca has a very convenient location. The plot is planted mainly with walnut and orange trees, and has a two-story house, an independent studio, swimming pool with barbecue area, storage room and covered parking for 2 cars. The house, built in 2004 and partially renovated in 2021, has 101 m2 and consists of a porch, dining room, living room, a splendid kitchen, bathroom and a comfortable living room on the ground floor. On the first floor there are two large bedrooms. There is also a 26 m2 independent studio that has a kitchen and a large open space. The outdoor areas, with excellent views, include a 24 m2 pool, a covered terrace in front of it, a barbecue area, a 24 m2 storage room and a complete outdoor bathroom. In addition, when crossing the electric gate with remote control that gives access to the property, there are 2 covered parking spaces and an opportunity to park more cars on the entrance esplanade. The orientation of the house is southwest, all the windows are climalit with security bars and shutters. The two bedrooms and the study have split type air conditioning (hot and cold). There is a pellet stove in the house and a wood burning fireplace in the study. The water supply comes from the local network, as well as the discharge of sewage. Additionally, it has a water supply for irrigation by canal. The

house has an electric heater and the studio has a gas heater.