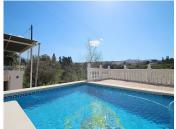

Comfortable rustic finca with an unbeatable location just 650 meters from the entrance of La Charca. 5,213 m2 plot, 156 m2 built, 2 bedrooms, 2 bathrooms and an independent study. Just 1 minute by car or 7 minutes walking from Avenida de España, this finca has a very convenient location. The plot is planted mainly with walnut and orange trees, and has a two-story house, an independent studio, swimming pool with barbecue area, storage room and covered parking for 2 cars. The house, built in 2004 and partially renovated in 2021, has 101 m2 and consists of a porch, dining room, living room, a splendid kitchen, bathroom and a comfortable living room on the ground floor. On the first floor there are two large bedrooms. There is also a 26 m2 independent studio that has a kitchen and a large open space. The outdoor areas, with excellent views, include a 24 m2 pool, a covered terrace in front of it, a barbecue area, a 24 m2 storage room and a complete outdoor bathroom. In addition, when crossing the electric gate with remote control that gives access to the property, there are 2 covered parking spaces and an opportunity to park more cars on the entrance esplanade. The orientation of the house is southwest, all the windows are climalit with security bars and shutters. The two bedrooms and the study have split type air conditioning (hot and cold). There is a pellet stove in the house and a wood burning fireplace in the study. The water supply comes from the local network, as well as the discharge of sewage. Additionally, it has a water supply for irrigation by canal. The