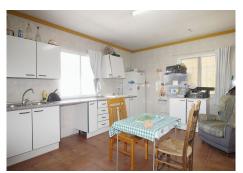

Comfortable rustic finca with an unbeatable location just 650 meters from the entrance of La Charca. 5,213 m2 plot, 156 m2 built, 2 bedrooms, 2 bathrooms and an independent study. Just 1 minute by car or 7 minutes walking from Avenida de España, this finca has a very convenient location. The plot is planted mainly with walnut and orange trees, and has a two-story house, an independent studio, swimming pool with barbecue area, storage room and covered parking for 2 cars. The house, built in 2004 and partially renovated in 2021, has 101 m2 and consists of a porch, dining room, living room, a splendid kitchen, bathroom and a comfortable living room on the ground floor. On the first floor there are two large bedrooms. There is also a 26 m2 independent studio that has a kitchen and a large open space. The outdoor areas, with excellent views, include a 24 m2 pool, a covered terrace in front of it, a barbecue area, a 24 m2 storage room and a complete outdoor bathroom. In addition, when crossing the electric gate with remote control that gives access to the property, there are 2 covered parking spaces and an opportunity to park more cars on the entrance esplanade. The orientation of the house is southwest, all the windows are climalit with security bars and shutters. The two bedrooms and the study have split type air conditioning (hot and cold). There is a pellet stove in the house and a wood burning fireplace in the study. The water supply comes from the local network, as well as the discharge of sewage. Additionally, it has a water supply for irrigation by canal. The