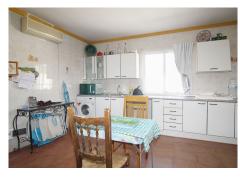

Comfortable rustic finca with an unbeatable location just 650 meters from the entrance of La Charca. 5,213 m2 plot, 156 m2 built, 2 bedrooms, 2 bathrooms and an independent study. Just 1 minute by car or 7 minutes walking from Avenida de España, this finca has a very convenient location. The plot is planted mainly with walnut and orange trees, and has a two-story house, an independent studio, swimming pool with barbecue area, storage room and covered parking for 2 cars. The house, built in 2004 and partially renovated in 2021, has 101 m2 and consists of a porch, dining room, living room, a splendid kitchen, bathroom and a comfortable living room on the ground floor. On the first floor there are two large bedrooms. There is also a 26 m2 independent studio that has a kitchen and a large open space. The outdoor areas, with excellent views, include a 24 m2 pool, a covered terrace in front of it, a barbecue area, a 24 m2 storage room and a complete outdoor bathroom. In addition, when crossing the electric gate with remote control that gives access to the property, there are 2 covered parking spaces and an opportunity to park more cars on the entrance esplanade. The orientation of the house is southwest, all the windows are climalit with security bars and shutters. The two bedrooms and the study have split type air conditioning (hot and cold). There is a pellet stove in the house and a wood burning fireplace in the study. The water supply comes from the local network, as well as the discharge of sewage. Additionally, it has a water supply for irrigation by canal. The