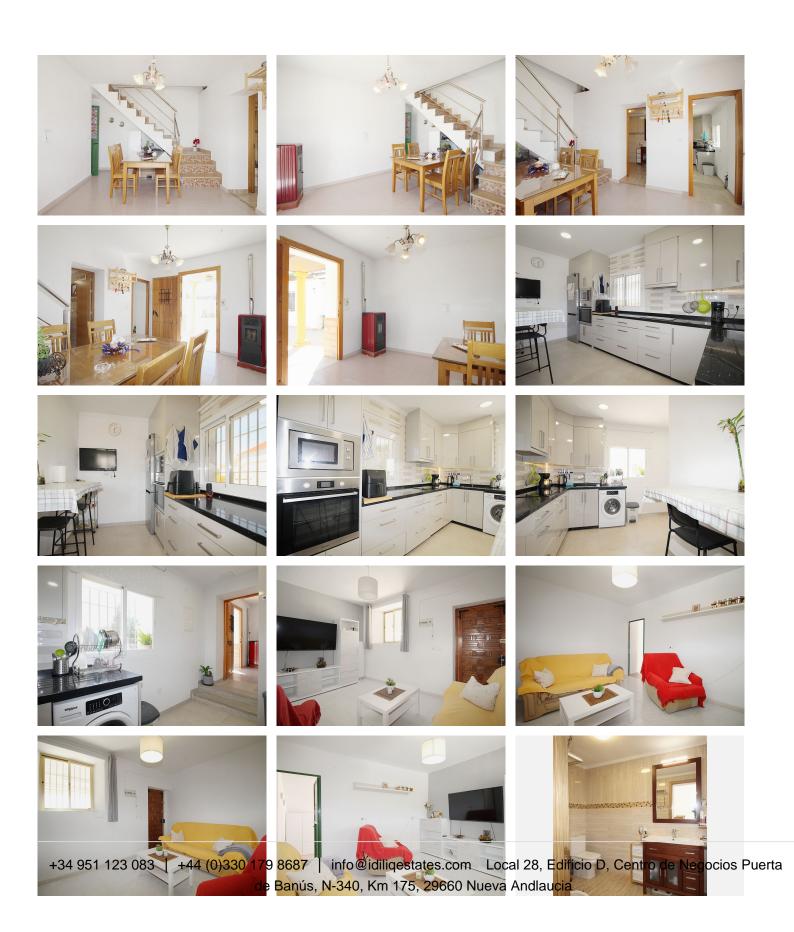

Comfortable rustic finca with an unbeatable location just 650 meters from the entrance of La Charca. 5,213 m2 plot, 156 m2 built, 2 bedrooms, 2 bathrooms and an independent study. Just 1 minute by car or 7 minutes walking from Avenida de España, this finca has a very convenient location. The plot is planted mainly with walnut and orange trees, and has a two-story house, an independent studio, swimming pool with barbecue area, storage room and covered parking for 2 cars. The house, built in 2004 and partially renovated in 2021, has 101 m2 and consists of a porch, dining room, living room, a splendid kitchen, bathroom and a comfortable living room on the ground floor. On the first floor there are two large bedrooms. There is also a 26 m2 independent studio that has a kitchen and a large open space. The outdoor areas, with excellent views, include a 24 m2 pool, a covered terrace in front of it, a barbecue area, a 24 m2 storage room and a complete outdoor bathroom. In addition, when crossing the electric gate with remote control that gives access to the property, there are 2 covered parking spaces and an opportunity to park more cars on the entrance esplanade. The orientation of the house is southwest, all the windows are climalit with security bars and shutters. The two bedrooms and the study have split type air conditioning (hot and cold). There is a pellet stove in the house and a wood burning fireplace in the study. The water supply comes from the local network, as well as the discharge of sewage. Additionally, it has a water supply for irrigation by canal. The