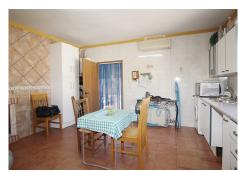

Comfortable rustic finca with an unbeatable location just 650 meters from the entrance of La Charca. 5,213 m2 plot, 156 m2 built, 2 bedrooms, 2 bathrooms and an independent study. Just 1 minute by car or 7 minutes walking from Avenida de España, this finca has a very convenient location. The plot is planted mainly with walnut and orange trees, and has a two-story house, an independent studio, swimming pool with barbecue area, storage room and covered parking for 2 cars. The house, built in 2004 and partially renovated in 2021, has 101 m2 and consists of a porch, dining room, living room, a splendid kitchen, bathroom and a comfortable living room on the ground floor. On the first floor there are two large bedrooms. There is also a 26 m2 independent studio that has a kitchen and a large open space. The outdoor areas, with excellent views, include a 24 m2 pool, a covered terrace in front of it, a barbecue area, a 24 m2 storage room and a complete outdoor bathroom. In addition, when crossing the electric gate with remote control that gives access to the property, there are 2 covered parking spaces and an opportunity to park more cars on the entrance esplanade. The orientation of the house is southwest, all the windows are climalit with security bars and shutters. The two bedrooms and the study have split type air conditioning (hot and cold). There is a pellet stove in the house and a wood burning fireplace in the study. The water supply comes from the local network, as well as the discharge of sewage. Additionally, it has a water supply for irrigation by canal. The