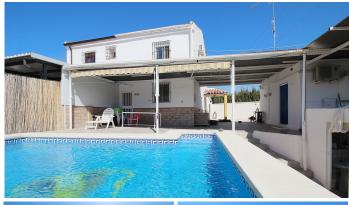

Comfortable rustic finca with an unbeatable location just 650 meters from the entrance of La Charca. 5,213 m2 plot, 156 m2 built, 2 bedrooms, 2 bathrooms and an independent study. Just 1 minute by car or 7 minutes walking from Avenida de España, this finca has a very convenient location. The plot is planted mainly with walnut and orange trees, and has a two-story house, an independent studio, swimming pool with barbecue area, storage room and covered parking for 2 cars. The house, built in 2004 and partially renovated in 2021, has 101 m2 and consists of a porch, dining room, living room, a splendid kitchen, bathroom and a comfortable living room on the ground floor. On the first floor there are two large bedrooms. There is also a 26 m2 independent studio that has a kitchen and a large open space. The outdoor areas, with excellent views, include a 24 m2 pool, a covered terrace in front of it, a barbecue area, a 24 m2 storage room and a complete outdoor bathroom. In addition, when crossing the electric gate with remote control that gives access to the property, there are 2 covered parking spaces and an opportunity to park more cars on the entrance esplanade. The orientation of the house is southwest, all the windows are climalit with security bars and shutters. The two bedrooms and the study have split type air conditioning (hot and cold). There is a pellet stove in the house and a wood burning fireplace in the study. The water supply comes from the local network, as well as the discharge of sewage. Additionally, it has a water supply for irrigation by canal. The