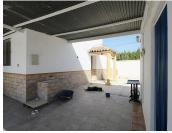

Comfortable rustic finca with an unbeatable location just 650 meters from the entrance of La Charca. 5,213 m2 plot, 156 m2 built, 2 bedrooms, 2 bathrooms and an independent study. Just 1 minute by car or 7 minutes walking from Avenida de España, this finca has a very convenient location. The plot is planted mainly with walnut and orange trees, and has a two-story house, an independent studio, swimming pool with barbecue area, storage room and covered parking for 2 cars. The house, built in 2004 and partially renovated in 2021, has 101 m2 and consists of a porch, dining room, living room, a splendid kitchen, bathroom and a comfortable living room on the ground floor. On the first floor there are two large bedrooms. There is also a 26 m2 independent studio that has a kitchen and a large open space. The outdoor areas, with excellent views, include a 24 m2 pool, a covered terrace in front of it, a barbecue area, a 24 m2 storage room and a complete outdoor bathroom. In addition, when crossing the electric gate with remote control that gives access to the property, there are 2 covered parking spaces and an opportunity to park more cars on the entrance esplanade. The orientation of the house is southwest, all the windows are climalit with security bars and shutters. The two bedrooms and the study have split type air conditioning (hot and cold). There is a pellet stove in the house and a wood burning fireplace in the study. The water supply comes from the local network, as well as the discharge of sewage. Additionally, it has a water supply for irrigation by canal. The