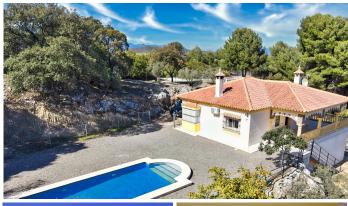

Beautiful country house of 205 m2 with 2 bedrooms on a plot of 6820 m2 surrounded by nature and beautiful views on the road from Coín to Monda with good communication to the Marbella road and only 25 minutes from it, 30 minutes to Malaga and 30 minutes to Mijas Costa. The 85 m2 house is built on one floor with high quality materials such as marble, it is equipped with two large double bedrooms with fitted wardrobes, a bathroom with shower, an American kitchen open to the living room with fireplace. The property has its own garage, a 32 m2 swimming pool with an outside toilet and its own well. There is the possibility of expanding the house in the basement of 120 m2 which is currently used as a storage room and garage. The perimeter of the property is fenced (about 800m2).