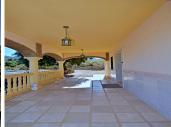

Beautiful country house of 205 m2 with 2 bedrooms on a plot of 6820 m2 surrounded by nature and beautiful views on the road from Coín to Monda with good communication to the Marbella road and only 25 minutes from it, 30 minutes to Malaga and 30 minutes to Mijas Costa. The 85 m2 house is built on one floor with high quality materials such as marble, it is equipped with two large double bedrooms with fitted wardrobes, a bathroom with shower, an American kitchen open to the living room with fireplace. The property has its own garage, a 32 m2 swimming pool with an outside toilet and its own well. There is the possibility of expanding the house in the basement of 120 m2 which is currently used as a storage room and garage. The perimeter of the property is fenced (about 800m2).