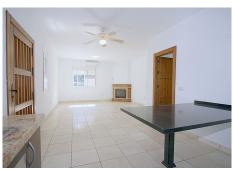

Beautiful country house of 205 m2 with 2 bedrooms on a plot of 6820 m2 surrounded by nature and beautiful views on the road from Coín to Monda with good communication to the Marbella road and only 25 minutes from it, 30 minutes to Malaga and 30 minutes to Mijas Costa. The 85 m2 house is built on one floor with high quality materials such as marble, it is equipped with two large double bedrooms with fitted wardrobes, a bathroom with shower, an American kitchen open to the living room with fireplace. The property has its own garage, a 32 m2 swimming pool with an outside toilet and its own well. There is the possibility of expanding the house in the basement of 120 m2 which is currently used as a storage room and garage. The perimeter of the property is fenced (about 800m2).