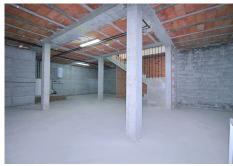

Beautiful country house of 205 m2 with 2 bedrooms on a plot of 6820 m2 surrounded by nature and beautiful views on the road from Coín to Monda with good communication to the Marbella road and only 25 minutes from it, 30 minutes to Malaga and 30 minutes to Mijas Costa. The 85 m2 house is built on one floor with high quality materials such as marble, it is equipped with two large double bedrooms with fitted wardrobes, a bathroom with shower, an American kitchen open to the living room with fireplace. The property has its own garage, a 32 m2 swimming pool with an outside toilet and its own well. There is the possibility of expanding the house in the basement of 120 m2 which is currently used as a storage room and garage. The perimeter of the property is fenced (about 800m2).