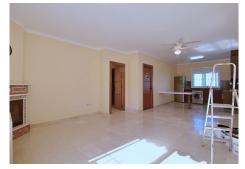

Beautiful country house of 205 m2 with 2 bedrooms on a plot of 6820 m2 surrounded by nature and beautiful views on the road from Coín to Monda with good communication to the Marbella road and only 25 minutes from it, 30 minutes to Malaga and 30 minutes to Mijas Costa. The 85 m2 house is built on one floor with high quality materials such as marble, it is equipped with two large double bedrooms with fitted wardrobes, a bathroom with shower, an American kitchen open to the living room with fireplace. The property has its own garage, a 32 m2 swimming pool with an outside toilet and its own well. There is the possibility of expanding the house in the basement of 120 m2 which is currently used as a storage room and garage. The perimeter of the property is fenced (about 800m2).