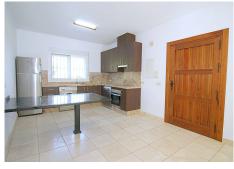

Beautiful country house of 205 m2 with 2 bedrooms on a plot of 6820 m2 surrounded by nature and beautiful views on the road from Coín to Monda with good communication to the Marbella road and only 25 minutes from it, 30 minutes to Malaga and 30 minutes to Mijas Costa. The 85 m2 house is built on one floor with high quality materials such as marble, it is equipped with two large double bedrooms with fitted wardrobes, a bathroom with shower, an American kitchen open to the living room with fireplace. The property has its own garage, a 32 m2 swimming pool with an outside toilet and its own well. There is the possibility of expanding the house in the basement of 120 m2 which is currently used as a storage room and garage. The perimeter of the property is fenced (about 800m2).