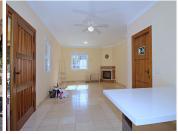

Beautiful country house of 205 m2 with 2 bedrooms on a plot of 6820 m2 surrounded by nature and beautiful views on the road from Coín to Monda with good communication to the Marbella road and only 25 minutes from it, 30 minutes to Malaga and 30 minutes to Mijas Costa. The 85 m2 house is built on one floor with high quality materials such as marble, it is equipped with two large double bedrooms with fitted wardrobes, a bathroom with shower, an American kitchen open to the living room with fireplace. The property has its own garage, a 32 m2 swimming pool with an outside toilet and its own well. There is the possibility of expanding the house in the basement of 120 m2 which is currently used as a storage room and garage. The perimeter of the property is fenced (about 800m2).