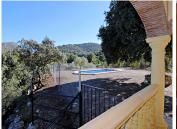

Beautiful country house of 205 m2 with 2 bedrooms on a plot of 6820 m2 surrounded by nature and beautiful views on the road from Coín to Monda with good communication to the Marbella road and only 25 minutes from it, 30 minutes to Malaga and 30 minutes to Mijas Costa. The 85 m2 house is built on one floor with high quality materials such as marble, it is equipped with two large double bedrooms with fitted wardrobes, a bathroom with shower, an American kitchen open to the living room with fireplace. The property has its own garage, a 32 m2 swimming pool with an outside toilet and its own well. There is the possibility of expanding the house in the basement of 120 m2 which is currently used as a storage room and garage. The perimeter of the property is fenced (about 800m2).