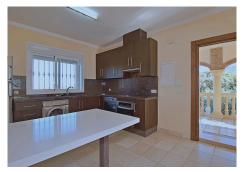

Beautiful country house of 205 m2 with 2 bedrooms on a plot of 6820 m2 surrounded by nature and beautiful views on the road from Coín to Monda with good communication to the Marbella road and only 25 minutes from it, 30 minutes to Malaga and 30 minutes to Mijas Costa. The 85 m2 house is built on one floor with high quality materials such as marble, it is equipped with two large double bedrooms with fitted wardrobes, a bathroom with shower, an American kitchen open to the living room with fireplace. The property has its own garage, a 32 m2 swimming pool with an outside toilet and its own well. There is the possibility of expanding the house in the basement of 120 m2 which is currently used as a storage room and garage. The perimeter of the property is fenced (about 800m2).