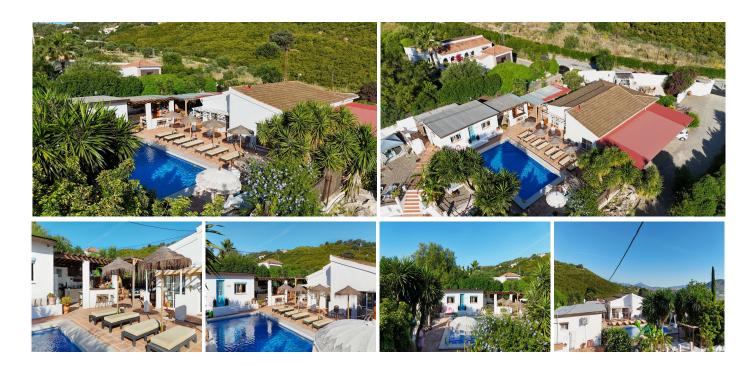

Are you looking for a profitable investment in a privileged natural setting? This beautiful 180 m², 4-bedroom country house on a 5,300 m² plot is the perfect opportunity to develop or expand your holiday rental business.

The single-story building was designed with rental optimization and the guest experience in mind. It features two master bedrooms with separate entrances from the garden, each with en-suite bathrooms, plus a third bedroom in the main house. It also features a separate studio with a bedroom, en-suite bathroom, kitchen, and separate living room, ideal for additional accommodation or exclusive services. A very private porch completes the whole experience, allowing guests to perfectly enjoy the surroundings.

The outdoor area is a true oasis: a southeast-facing pool, a hot tub, and several terraces for sunbathing, relaxing, and admiring the breathtaking views. The garden is landscaped to provide a corner for reading or +34 951 123 083 | +44 (0)330 179 8687 | info@idiliqestates.com Local 28, Edificio D, Centro de Negocios Puerta de Banús, N-340, Km 175, 29660 Nueva Andlaucia

relaxing. Various tree species grow on the property, including citrus, lemon, and orange trees, creating a natural and inviting atmosphere that delights visitors. The property also features parking for several cars and a storage room for additional household items, simplifying management and ensuring guest comfort.