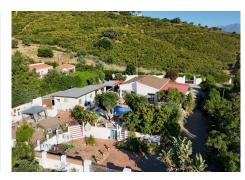

Are you looking for a profitable investment in a privileged natural setting? This beautiful 180 m², 4-bedroom country house on a 5,300 m² plot is the perfect opportunity to develop or expand your holiday rental business.

The outdoor area is a true oasis: a southeast-facing pool, a hot tub, and several terraces for sunbathing, relaxing, and admiring the breathtaking views. The garden is landscaped to provide a corner for reading or +34 951 123 083 | +44 (0)330 179 8687 | info@idiliqestates.com Local 28, Edificio D, Centro de Negocios Puerta de Banús, N-340, Km 175, 29660 Nueva Andlaucia

Located just 2 minutes from the main road and 25 minutes from Marbella, this property combines the tranquility of the countryside with proximity to prime tourist destinations, making it ideal for attracting visitors year-round.