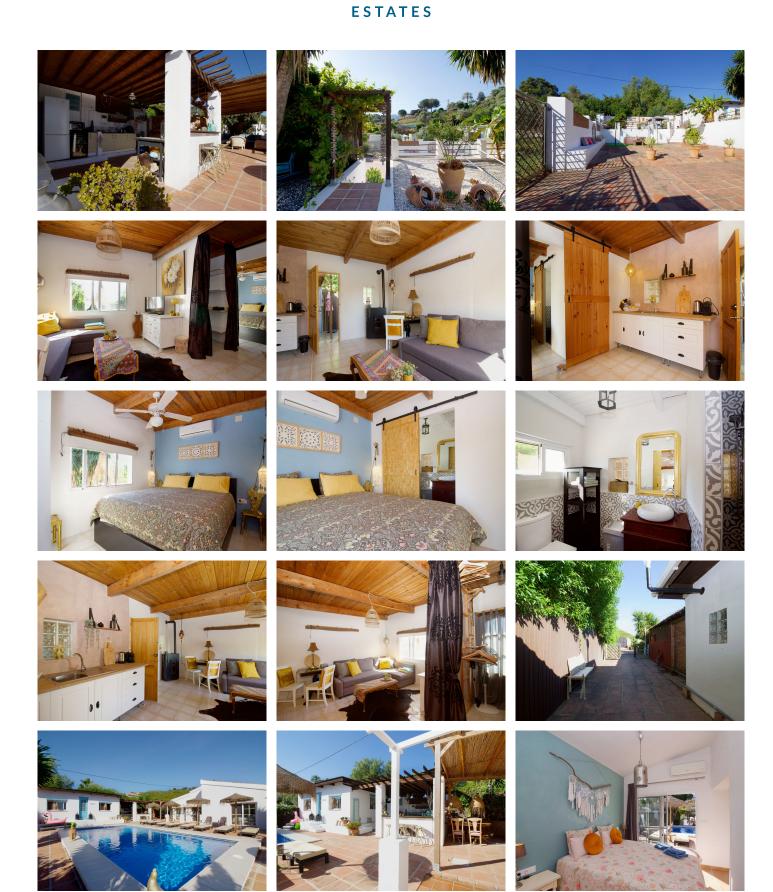

The single-story building was designed with rental optimization and the guest experience in mind. It features two master bedrooms with separate entrances from the garden, each with en-suite bathrooms, plus a third bedroom in the main house. It also features a separate studio with a bedroom, en-suite bathroom, kitchen, and separate living room, ideal for additional accommodation or exclusive services. A very private porch completes the whole experience, allowing guests to perfectly enjoy the surroundings.

The outdoor area is a true oasis: a southeast-facing pool, a hot tub, and several terraces for sunbathing, relaxing, and admiring the breathtaking views. The garden is landscaped to provide a corner for reading or +34 951 123 083 | +44 (0)330 179 8687 | info@idiliqestates.com Local 28, Edificio D, Centro de Negocios Puerta de Banús, N-340, Km 175, 29660 Nueva Andlaucia

relaxing. Various tree species grow on the property, including citrus, lemon, and orange trees, creating a natural and inviting atmosphere that delights visitors. The property also features parking for several cars and a storage room for additional household items, simplifying management and ensuring guest comfort.

The house is sold fully furnished, exactly as it appears in the photos, along with the website and client portfolio, and is ready to continue generating income. A valid tourism license guarantees smooth operations and allows for easy and secure business management.