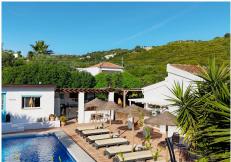

Are you looking for a profitable investment in a privileged natural setting? This beautiful 180 m², 4-bedroom country house on a 5,300 m² plot is the perfect opportunity to develop or expand your holiday rental business.

The single-story building was designed with rental optimization and the guest experience in mind. It features two master bedrooms with separate entrances from the garden, each with en-suite bathrooms, plus a third bedroom in the main house. It also features a separate studio with a bedroom, en-suite bathroom, kitchen, and separate living room, ideal for additional accommodation or exclusive services. A very private porch completes the whole experience, allowing guests to perfectly enjoy the surroundings.

The outdoor area is a true oasis: a southeast-facing pool, a hot tub, and several terraces for sunbathing, relaxing, and admiring the breathtaking views. The garden is landscaped to provide a corner for reading or +34 951 123 083 | +44 (0)330 179 8687 | info@idiliqestates.com Local 28, Edificio D, Centro de Negocios Puerta de Banús, N-340, Km 175, 29660 Nueva Andlaucia