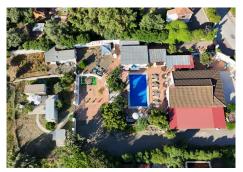

Are you looking for a profitable investment in a privileged natural setting? This beautiful 180 m², 4-bedroom country house on a 5,300 m² plot is the perfect opportunity to develop or expand your holiday rental business.

The outdoor area is a true oasis: a southeast-facing pool, a hot tub, and several terraces for sunbathing, relaxing, and admiring the breathtaking views. The garden is landscaped to provide a corner for reading or +34 951 123 083 | +44 (0)330 179 8687 | info@idiliqestates.com Local 28, Edificio D, Centro de Negocios Puerta de Banús, N-340, Km 175, 29660 Nueva Andlaucia

Located just 2 minutes from the main road and 25 minutes from Marbella, this property combines the tranquility of the countryside with proximity to prime tourist destinations, making it ideal for attracting visitors year-round.