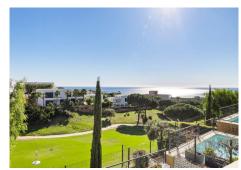

## R4932715

Cabopino

REF# R4932715 1.299.000 €

| BEDS | BATHS | BUILT  | PLOT  | TERRACE |
|------|-------|--------|-------|---------|
| 3    | 4     | 166 m² | 35 m² | 75 m²   |

beautiful opportunity for those who are looking for their dream home This semi-detached house in one of the most beautiful projects on the costa "THE CAPE" is located directly on the golf course, has a breathtaking view to the sea and is finished to a high standard, this house offers it all. When entering this villa you immediately step into the house and you can directly enjoy the breathtaking wide view over the golf course and the sea, the large and high windows provide plenty of light and give a free and blissful feeling. The entrance consists of an open kitchen with a dining area, slightly lower is the living room with the large sunny terrace. On the top floor is the master bedroom and bathroom toilet with a large solarium with outdoor BBQ area. On the lower floor there are 2 more bedrooms and a large playroom that can also be converted into a fourth bedroom, this directly out onto the garden and private swimming pool that can be heated. The garden and swimming pool are maintained by the community and costs for this are included in the community fee. The CAPE is a innovative residential project, one of the most beautiful spots in Costa Del Sol.all properties are situated frontline golf, and close to the beach and the port of Cabopino Setting: Frontline Golf, Close To Golf, Close To Port, Close To Shops, Close To Sea, Close To Town, Close To Schools, Urbanisation. Condition: Excellent. Pool: Private, Heated. Climate Control: Air Conditioning, Pre Installed A/C, Hot A/C, Cold A/C, Central Heating, U/F/H Bathrooms. Views: Sea, Mountain, Golf, Beach, Panoramic,