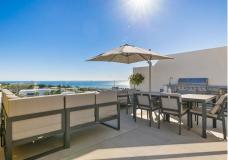

## R4932715

Cabopino

REF# R4932715 1.299.000 €

| BEDS | BATHS | BUILT  | PLOT  | TERRACE |
|------|-------|--------|-------|---------|
| 3    | 4     | 166 m² | 35 m² | 75 m²   |

beautiful opportunity for those who are looking for their dream home This semi-detached house in one of the most beautiful projects on the costa "THE CAPE" is located directly on the golf course, has a breathtaking view to the sea and is finished to a high standard, this house offers it all. When entering this villa you immediately step into the house and you can directly enjoy the breathtaking wide view over the golf course and the sea, the large and high windows provide plenty of light and give a free and blissful feeling. The entrance consists of an open kitchen with a dining area, slightly lower is the living room with the large sunny terrace. On the top floor is the master bedroom and bathroom toilet with a large solarium with outdoor BBQ area. On the lower floor there are 2 more bedrooms and a large playroom that can also be converted into a fourth bedroom, this directly out onto the garden and private swimming pool that can be heated. The garden and swimming pool are maintained by the community and costs for this are included in the community fee. The CAPE is a innovative residential project, one of the most beautiful spots in Costa Del Sol.all properties are situated frontline golf, and close to the beach and the port of Cabopino Setting: Frontline Golf, Close To Golf, Close To Port, Close To Shops, Close To Sea, Close To Town, Close To Schools, Urbanisation. Condition: Excellent. Pool: Private, Heated. Climate Control: Air Conditioning, Pre Installed A/C, Hot A/C, Cold A/C, Central Heating, U/F/H Bathrooms. Views: Sea, Mountain, Golf, Beach, Panoramic,