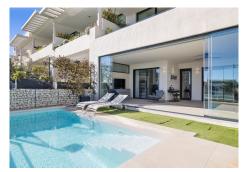

## R4932715

Cabopino

REF# R4932715 1.299.000 €

| BEDS | BATHS | BUILT  | PLOT  | TERRACE |
|------|-------|--------|-------|---------|
| 3    | 4     | 166 m² | 35 m² | 75 m²   |

beautiful opportunity for those who are looking for their dream home This semi-detached house in one of the most beautiful projects on the costa "THE CAPE" is located directly on the golf course, has a breathtaking view to the sea and is finished to a high standard, this house offers it all. When entering this villa you immediately step into the house and you can directly enjoy the breathtaking wide view over the golf course and the sea, the large and high windows provide plenty of light and give a free and blissful feeling. The entrance consists of an open kitchen with a dining area, slightly lower is the living room with the large sunny terrace. On the top floor is the master bedroom and bathroom toilet with a large solarium with outdoor BBQ area. On the lower floor there are 2 more bedrooms and a large playroom that can also be converted into a fourth bedroom, this directly out onto the garden and private swimming pool that can be heated. The garden and swimming pool are maintained by the community and costs for this are included in the community fee. The CAPE is a innovative residential project, one of the most beautiful spots in Costa Del Sol.all properties are situated frontline golf, and close to the beach and the port of Cabopino Setting: Frontline Golf, Close To Golf, Close To Port, Close To Shops, Close To Sea, Close To Town, Close To Schools, Urbanisation. Condition: Excellent. Pool: Private, Heated. Climate Control: Air Conditioning, Pre Installed A/C, Hot A/C, Cold A/C, Central Heating, U/F/H Bathrooms. Views: Sea, Mountain, Golf, Beach, Panoramic,