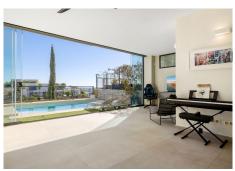

## R4932715

Cabopino

REF# R4932715 1.299.000 €

| BEDS | BATHS | BUILT  | PLOT  | TERRACE |
|------|-------|--------|-------|---------|
| 3    | 4     | 166 m² | 35 m² | 75 m²   |

beautiful opportunity for those who are looking for their dream home This semi-detached house in one of the most beautiful projects on the costa "THE CAPE" is located directly on the golf course, has a breathtaking view to the sea and is finished to a high standard, this house offers it all. When entering this villa you immediately step into the house and you can directly enjoy the breathtaking wide view over the golf course and the sea, the large and high windows provide plenty of light and give a free and blissful feeling. The entrance consists of an open kitchen with a dining area, slightly lower is the living room with the large sunny terrace. On the top floor is the master bedroom and bathroom toilet with a large solarium with outdoor BBQ area. On the lower floor there are 2 more bedrooms and a large playroom that can also be converted into a fourth bedroom, this directly out onto the garden and private swimming pool that can be heated. The garden and swimming pool are maintained by the community and costs for this are included in the community fee. The CAPE is a innovative residential project, one of the most beautiful spots in Costa Del Sol.all properties are situated frontline golf, and close to the beach and the port of Cabopino Setting: Frontline Golf, Close To Golf, Close To Port, Close To Shops, Close To Sea, Close To Town, Close To Schools, Urbanisation. Condition: Excellent. Pool: Private, Heated. Climate Control: Air Conditioning, Pre Installed A/C, Hot A/C, Cold A/C, Central Heating, U/F/H Bathrooms. Views: Sea, Mountain, Golf, Beach, Panoramic,