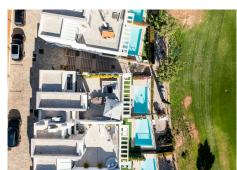

## R4932715

Cabopino

REF# R4932715 1.299.000 €

| BEDS | BATHS | BUILT  | PLOT  | TERRACE |
|------|-------|--------|-------|---------|
| 3    | 4     | 166 m² | 35 m² | 75 m²   |

beautiful opportunity for those who are looking for their dream home This semi-detached house in one of the most beautiful projects on the costa "THE CAPE" is located directly on the golf course, has a breathtaking view to the sea and is finished to a high standard, this house offers it all. When entering this villa you immediately step into the house and you can directly enjoy the breathtaking wide view over the golf course and the sea, the large and high windows provide plenty of light and give a free and blissful feeling. The entrance consists of an open kitchen with a dining area, slightly lower is the living room with the large sunny terrace. On the top floor is the master bedroom and bathroom toilet with a large solarium with outdoor BBQ area. On the lower floor there are 2 more bedrooms and a large playroom that can also be converted into a fourth bedroom, this directly out onto the garden and private swimming pool that can be heated. The garden and swimming pool are maintained by the community and costs for this are included in the community fee. The CAPE is a innovative residential project, one of the most beautiful spots in Costa Del Sol.all properties are situated frontline golf, and close to the beach and the port of Cabopino Setting: Frontline Golf, Close To Golf, Close To Port, Close To Shops, Close To Sea, Close To Town, Close To Schools, Urbanisation. Condition: Excellent. Pool: Private, Heated. Climate Control: Air Conditioning, Pre Installed A/C, Hot A/C, Cold A/C, Central Heating, U/F/H Bathrooms. Views: Sea, Mountain, Golf, Beach, Panoramic,