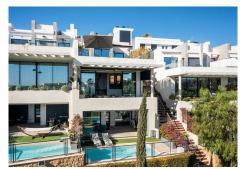

## R4932715

Cabopino

REF# R4932715 1.299.000 €

| BEDS | BATHS | BUILT  | PLOT  | TERRACE |
|------|-------|--------|-------|---------|
| 3    | 4     | 166 m² | 35 m² | 75 m²   |

beautiful opportunity for those who are looking for their dream home This semi-detached house in one of the most beautiful projects on the costa "THE CAPE" is located directly on the golf course, has a breathtaking view to the sea and is finished to a high standard, this house offers it all. When entering this villa you immediately step into the house and you can directly enjoy the breathtaking wide view over the golf course and the sea, the large and high windows provide plenty of light and give a free and blissful feeling. The entrance consists of an open kitchen with a dining area, slightly lower is the living room with the large sunny terrace. On the top floor is the master bedroom and bathroom toilet with a large solarium with outdoor BBQ area. On the lower floor there are 2 more bedrooms and a large playroom that can also be converted into a fourth bedroom, this directly out onto the garden and private swimming pool that can be heated. The garden and swimming pool are maintained by the community and costs for this are included in the community fee. The CAPE is a innovative residential project, one of the most beautiful spots in Costa Del Sol.all properties are situated frontline golf, and close to the beach and the port of Cabopino Setting: Frontline Golf, Close To Golf, Close To Port, Close To Shops, Close To Sea, Close To Town, Close To Schools, Urbanisation. Condition: Excellent. Pool: Private, Heated. Climate Control: Air Conditioning, Pre Installed A/C, Hot A/C, Cold A/C, Central Heating, U/F/H Bathrooms. Views: Sea, Mountain, Golf, Beach, Panoramic,