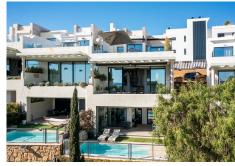

## R4932715

Cabopino

REF# R4932715 1.299.000 €

| BEDS | BATHS | BUILT  | PLOT  | TERRACE |
|------|-------|--------|-------|---------|
| 3    | 4     | 166 m² | 35 m² | 75 m²   |

beautiful opportunity for those who are looking for their dream home This semi-detached house in one of the most beautiful projects on the costa "THE CAPE" is located directly on the golf course, has a breathtaking view to the sea and is finished to a high standard, this house offers it all. When entering this villa you immediately step into the house and you can directly enjoy the breathtaking wide view over the golf course and the sea, the large and high windows provide plenty of light and give a free and blissful feeling. The entrance consists of an open kitchen with a dining area, slightly lower is the living room with the large sunny terrace. On the top floor is the master bedroom and bathroom toilet with a large solarium with outdoor BBQ area. On the lower floor there are 2 more bedrooms and a large playroom that can also be converted into a fourth bedroom, this directly out onto the garden and private swimming pool that can be heated. The garden and swimming pool are maintained by the community and costs for this are included in the community fee. The CAPE is a innovative residential project, one of the most beautiful spots in Costa Del Sol.all properties are situated frontline golf, and close to the beach and the port of Cabopino Setting: Frontline Golf, Close To Golf, Close To Port, Close To Shops, Close To Sea, Close To Town, Close To Schools, Urbanisation. Condition: Excellent. Pool: Private, Heated. Climate Control: Air Conditioning, Pre Installed A/C, Hot A/C, Cold A/C, Central Heating, U/F/H Bathrooms. Views: Sea, Mountain, Golf, Beach, Panoramic,