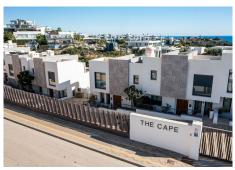

## R4932715

Cabopino

REF# R4932715 1.299.000 €

| BEDS | BATHS | BUILT  | PLOT  | TERRACE |
|------|-------|--------|-------|---------|
| 3    | 4     | 166 m² | 35 m² | 75 m²   |

beautiful opportunity for those who are looking for their dream home This semi-detached house in one of the most beautiful projects on the costa "THE CAPE" is located directly on the golf course, has a breathtaking view to the sea and is finished to a high standard, this house offers it all. When entering this villa you immediately step into the house and you can directly enjoy the breathtaking wide view over the golf course and the sea, the large and high windows provide plenty of light and give a free and blissful feeling. The entrance consists of an open kitchen with a dining area, slightly lower is the living room with the large sunny terrace. On the top floor is the master bedroom and bathroom toilet with a large solarium with outdoor BBQ area. On the lower floor there are 2 more bedrooms and a large playroom that can also be converted into a fourth bedroom, this directly out onto the garden and private swimming pool that can be heated. The garden and swimming pool are maintained by the community and costs for this are included in the community fee. The CAPE is a innovative residential project, one of the most beautiful spots in Costa Del Sol.all properties are situated frontline golf, and close to the beach and the port of Cabopino Setting: Frontline Golf, Close To Golf, Close To Port, Close To Shops, Close To Sea, Close To Town, Close To Schools, Urbanisation. Condition: Excellent. Pool: Private, Heated. Climate Control: Air Conditioning, Pre Installed A/C, Hot A/C, Cold A/C, Central Heating, U/F/H Bathrooms. Views: Sea, Mountain, Golf, Beach, Panoramic,