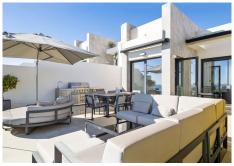

## R4932715

Cabopino

REF# R4932715 1.299.000 €

| BEDS | BATHS | BUILT  | PLOT  | TERRACE |
|------|-------|--------|-------|---------|
| 3    | 4     | 166 m² | 35 m² | 75 m²   |

beautiful opportunity for those who are looking for their dream home This semi-detached house in one of the most beautiful projects on the costa "THE CAPE" is located directly on the golf course, has a breathtaking view to the sea and is finished to a high standard, this house offers it all. When entering this villa you immediately step into the house and you can directly enjoy the breathtaking wide view over the golf course and the sea, the large and high windows provide plenty of light and give a free and blissful feeling. The entrance consists of an open kitchen with a dining area, slightly lower is the living room with the large sunny terrace. On the top floor is the master bedroom and bathroom toilet with a large solarium with outdoor BBQ area. On the lower floor there are 2 more bedrooms and a large playroom that can also be converted into a fourth bedroom, this directly out onto the garden and private swimming pool that can be heated. The garden and swimming pool are maintained by the community and costs for this are included in the community fee. The CAPE is a innovative residential project, one of the most beautiful spots in Costa Del Sol.all properties are situated frontline golf, and close to the beach and the port of Cabopino Setting: Frontline Golf, Close To Golf, Close To Port, Close To Shops, Close To Sea, Close To Town, Close To Schools, Urbanisation. Condition: Excellent. Pool: Private, Heated. Climate Control: Air Conditioning, Pre Installed A/C, Hot A/C, Cold A/C, Central Heating, U/F/H Bathrooms. Views: Sea, Mountain, Golf, Beach, Panoramic,