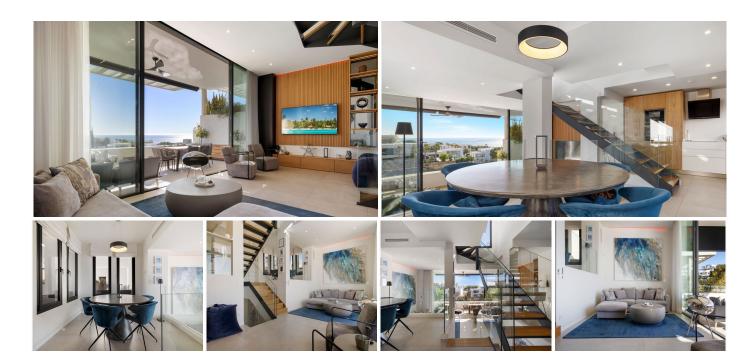

## R4932715

Cabopino

REF# R4932715 1.299.000 €

| BEDS | BATHS | BUILT  | PLOT  | TERRACE |
|------|-------|--------|-------|---------|
| 3    | 4     | 166 m² | 35 m² | 75 m²   |

beautiful opportunity for those who are looking for their dream home This semi-detached house in one of the most beautiful projects on the costa "THE CAPE" is located directly on the golf course, has a breathtaking view to the sea and is finished to a high standard, this house offers it all. When entering this villa you immediately step into the house and you can directly enjoy the breathtaking wide view over the golf course and the sea, the large and high windows provide plenty of light and give a free and blissful feeling. The entrance consists of an open kitchen with a dining area, slightly lower is the living room with the large sunny terrace. On the top floor is the master bedroom and bathroom toilet with a large solarium with outdoor BBQ area. On the lower floor there are 2 more bedrooms and a large playroom that can also be converted into a fourth bedroom, this directly out onto the garden and private swimming pool that can be heated. The garden and swimming pool are maintained by the community and costs for this are included in the community fee. The CAPE is a innovative residential project, one of the most beautiful spots in Costa Del Sol.all properties are situated frontline golf, and close to the beach and the port of Cabopino Setting: Frontline Golf, Close To Golf, Close To Port, Close To Shops, Close To Sea, Close To Town, Close To Schools, Urbanisation. Condition: Excellent. Pool: Private, Heated. Climate Control: Air Conditioning, Pre Installed A/C, Hot A/C, Cold A/C, Central Heating, U/F/H Bathrooms. Views: Sea, Mountain, Golf, Beach, Panoramic,