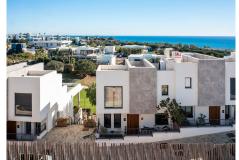

## R4932715

Cabopino

REF# R4932715 1.299.000 €

| BEDS | BATHS | BUILT  | PLOT  | TERRACE |
|------|-------|--------|-------|---------|
| 3    | 4     | 166 m² | 35 m² | 75 m²   |

beautiful opportunity for those who are looking for their dream home This semi-detached house in one of the most beautiful projects on the costa "THE CAPE" is located directly on the golf course, has a breathtaking view to the sea and is finished to a high standard, this house offers it all. When entering this villa you immediately step into the house and you can directly enjoy the breathtaking wide view over the golf course and the sea, the large and high windows provide plenty of light and give a free and blissful feeling. The entrance consists of an open kitchen with a dining area, slightly lower is the living room with the large sunny terrace. On the top floor is the master bedroom and bathroom toilet with a large solarium with outdoor BBQ area. On the lower floor there are 2 more bedrooms and a large playroom that can also be converted into a fourth bedroom, this directly out onto the garden and private swimming pool that can be heated. The garden and swimming pool are maintained by the community and costs for this are included in the community fee. The CAPE is a innovative residential project, one of the most beautiful spots in Costa Del Sol.all properties are situated frontline golf, and close to the beach and the port of Cabopino Setting: Frontline Golf, Close To Golf, Close To Port, Close To Shops, Close To Sea, Close To Town, Close To Schools, Urbanisation. Condition: Excellent. Pool: Private, Heated. Climate Control: Air Conditioning, Pre Installed A/C, Hot A/C, Cold A/C, Central Heating, U/F/H Bathrooms. Views: Sea, Mountain, Golf, Beach, Panoramic,