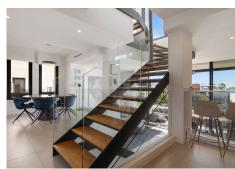

## R4932715

Cabopino

REF# R4932715 1.299.000 €

| BEDS | BATHS | BUILT  | PLOT  | TERRACE |
|------|-------|--------|-------|---------|
| 3    | 4     | 166 m² | 35 m² | 75 m²   |

beautiful opportunity for those who are looking for their dream home This semi-detached house in one of the most beautiful projects on the costa "THE CAPE" is located directly on the golf course, has a breathtaking view to the sea and is finished to a high standard, this house offers it all. When entering this villa you immediately step into the house and you can directly enjoy the breathtaking wide view over the golf course and the sea, the large and high windows provide plenty of light and give a free and blissful feeling. The entrance consists of an open kitchen with a dining area, slightly lower is the living room with the large sunny terrace. On the top floor is the master bedroom and bathroom toilet with a large solarium with outdoor BBQ area. On the lower floor there are 2 more bedrooms and a large playroom that can also be converted into a fourth bedroom, this directly out onto the garden and private swimming pool that can be heated. The garden and swimming pool are maintained by the community and costs for this are included in the community fee. The CAPE is a innovative residential project, one of the most beautiful spots in Costa Del Sol.all properties are situated frontline golf, and close to the beach and the port of Cabopino Setting: Frontline Golf, Close To Golf, Close To Port, Close To Shops, Close To Sea, Close To Town, Close To Schools, Urbanisation. Condition: Excellent. Pool: Private, Heated. Climate Control: Air Conditioning, Pre Installed A/C, Hot A/C, Cold A/C, Central Heating, U/F/H Bathrooms. Views: Sea, Mountain, Golf, Beach, Panoramic,