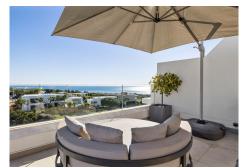

## R4932715

Cabopino

REF# R4932715 1.299.000 €

| BEDS | BATHS | BUILT  | PLOT  | TERRACE |
|------|-------|--------|-------|---------|
| 3    | 4     | 166 m² | 35 m² | 75 m²   |

beautiful opportunity for those who are looking for their dream home This semi-detached house in one of the most beautiful projects on the costa "THE CAPE" is located directly on the golf course, has a breathtaking view to the sea and is finished to a high standard, this house offers it all. When entering this villa you immediately step into the house and you can directly enjoy the breathtaking wide view over the golf course and the sea, the large and high windows provide plenty of light and give a free and blissful feeling. The entrance consists of an open kitchen with a dining area, slightly lower is the living room with the large sunny terrace. On the top floor is the master bedroom and bathroom toilet with a large solarium with outdoor BBQ area. On the lower floor there are 2 more bedrooms and a large playroom that can also be converted into a fourth bedroom, this directly out onto the garden and private swimming pool that can be heated. The garden and swimming pool are maintained by the community and costs for this are included in the community fee. The CAPE is a innovative residential project, one of the most beautiful spots in Costa Del Sol.all properties are situated frontline golf, and close to the beach and the port of Cabopino Setting: Frontline Golf, Close To Golf, Close To Port, Close To Shops, Close To Sea, Close To Town, Close To Schools, Urbanisation. Condition: Excellent. Pool: Private, Heated. Climate Control: Air Conditioning, Pre Installed A/C, Hot A/C, Cold A/C, Central Heating, U/F/H Bathrooms. Views: Sea, Mountain, Golf, Beach, Panoramic,