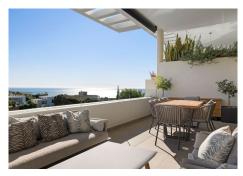

## R4932715

Cabopino

REF# R4932715 1.299.000 €

| BEDS | BATHS | BUILT  | PLOT  | TERRACE |
|------|-------|--------|-------|---------|
| 3    | 4     | 166 m² | 35 m² | 75 m²   |

beautiful opportunity for those who are looking for their dream home This semi-detached house in one of the most beautiful projects on the costa "THE CAPE" is located directly on the golf course, has a breathtaking view to the sea and is finished to a high standard, this house offers it all. When entering this villa you immediately step into the house and you can directly enjoy the breathtaking wide view over the golf course and the sea, the large and high windows provide plenty of light and give a free and blissful feeling. The entrance consists of an open kitchen with a dining area, slightly lower is the living room with the large sunny terrace. On the top floor is the master bedroom and bathroom toilet with a large solarium with outdoor BBQ area. On the lower floor there are 2 more bedrooms and a large playroom that can also be converted into a fourth bedroom, this directly out onto the garden and private swimming pool that can be heated. The garden and swimming pool are maintained by the community and costs for this are included in the community fee. The CAPE is a innovative residential project, one of the most beautiful spots in Costa Del Sol.all properties are situated frontline golf, and close to the beach and the port of Cabopino Setting: Frontline Golf, Close To Golf, Close To Port, Close To Shops, Close To Sea, Close To Town, Close To Schools, Urbanisation. Condition: Excellent. Pool: Private, Heated. Climate Control: Air Conditioning, Pre Installed A/C, Hot A/C, Cold A/C, Central Heating, U/F/H Bathrooms. Views: Sea, Mountain, Golf, Beach, Panoramic,