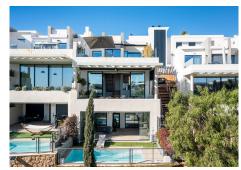

## R4932715

Cabopino

REF# R4932715 1.299.000 €

| BEDS | BATHS | BUILT  | PLOT  | TERRACE |
|------|-------|--------|-------|---------|
| 3    | 4     | 166 m² | 35 m² | 75 m²   |

beautiful opportunity for those who are looking for their dream home This semi-detached house in one of the most beautiful projects on the costa "THE CAPE" is located directly on the golf course, has a breathtaking view to the sea and is finished to a high standard, this house offers it all. When entering this villa you immediately step into the house and you can directly enjoy the breathtaking wide view over the golf course and the sea, the large and high windows provide plenty of light and give a free and blissful feeling. The entrance consists of an open kitchen with a dining area, slightly lower is the living room with the large sunny terrace. On the top floor is the master bedroom and bathroom toilet with a large solarium with outdoor BBQ area. On the lower floor there are 2 more bedrooms and a large playroom that can also be converted into a fourth bedroom, this directly out onto the garden and private swimming pool that can be heated. The garden and swimming pool are maintained by the community and costs for this are included in the community fee. The CAPE is a innovative residential project, one of the most beautiful spots in Costa Del Sol.all properties are situated frontline golf, and close to the beach and the port of Cabopino Setting: Frontline Golf, Close To Golf, Close To Port, Close To Shops, Close To Sea, Close To Town, Close To Schools, Urbanisation. Condition: Excellent. Pool: Private, Heated. Climate Control: Air Conditioning, Pre Installed A/C, Hot A/C, Cold A/C, Central Heating, U/F/H Bathrooms. Views: Sea, Mountain, Golf, Beach, Panoramic,