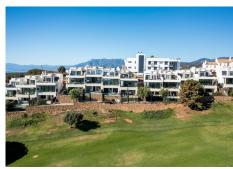

## R4932715

Cabopino

REF# R4932715 1.299.000 €

| BEDS | BATHS | BUILT  | PLOT  | TERRACE |
|------|-------|--------|-------|---------|
| 3    | 4     | 166 m² | 35 m² | 75 m²   |

beautiful opportunity for those who are looking for their dream home This semi-detached house in one of the most beautiful projects on the costa "THE CAPE" is located directly on the golf course, has a breathtaking view to the sea and is finished to a high standard, this house offers it all. When entering this villa you immediately step into the house and you can directly enjoy the breathtaking wide view over the golf course and the sea, the large and high windows provide plenty of light and give a free and blissful feeling. The entrance consists of an open kitchen with a dining area, slightly lower is the living room with the large sunny terrace. On the top floor is the master bedroom and bathroom toilet with a large solarium with outdoor BBQ area. On the lower floor there are 2 more bedrooms and a large playroom that can also be converted into a fourth bedroom, this directly out onto the garden and private swimming pool that can be heated. The garden and swimming pool are maintained by the community and costs for this are included in the community fee. The CAPE is a innovative residential project, one of the most beautiful spots in Costa Del Sol.all properties are situated frontline golf, and close to the beach and the port of Cabopino Setting: Frontline Golf, Close To Golf, Close To Port, Close To Shops, Close To Sea, Close To Town, Close To Schools, Urbanisation. Condition: Excellent. Pool: Private, Heated. Climate Control: Air Conditioning, Pre Installed A/C, Hot A/C, Cold A/C, Central Heating, U/F/H Bathrooms. Views: Sea, Mountain, Golf, Beach, Panoramic,