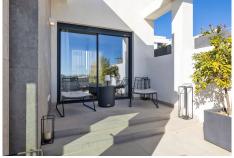

## R4932715

Cabopino

REF# R4932715 1.299.000 €

| BEDS | BATHS | BUILT  | PLOT  | TERRACE |
|------|-------|--------|-------|---------|
| 3    | 4     | 166 m² | 35 m² | 75 m²   |

beautiful opportunity for those who are looking for their dream home This semi-detached house in one of the most beautiful projects on the costa "THE CAPE" is located directly on the golf course, has a breathtaking view to the sea and is finished to a high standard, this house offers it all. When entering this villa you immediately step into the house and you can directly enjoy the breathtaking wide view over the golf course and the sea, the large and high windows provide plenty of light and give a free and blissful feeling. The entrance consists of an open kitchen with a dining area, slightly lower is the living room with the large sunny terrace. On the top floor is the master bedroom and bathroom toilet with a large solarium with outdoor BBQ area. On the lower floor there are 2 more bedrooms and a large playroom that can also be converted into a fourth bedroom, this directly out onto the garden and private swimming pool that can be heated. The garden and swimming pool are maintained by the community and costs for this are included in the community fee. The CAPE is a innovative residential project, one of the most beautiful spots in Costa Del Sol.all properties are situated frontline golf, and close to the beach and the port of Cabopino Setting: Frontline Golf, Close To Golf, Close To Port, Close To Shops, Close To Sea, Close To Town, Close To Schools, Urbanisation. Condition: Excellent. Pool: Private, Heated. Climate Control: Air Conditioning, Pre Installed A/C, Hot A/C, Cold A/C, Central Heating, U/F/H Bathrooms. Views: Sea, Mountain, Golf, Beach, Panoramic,