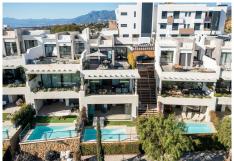

## R4932715

Cabopino

REF# R4932715 1.299.000 €

| BEDS | BATHS | BUILT  | PLOT  | TERRACE |
|------|-------|--------|-------|---------|
| 3    | 4     | 166 m² | 35 m² | 75 m²   |

beautiful opportunity for those who are looking for their dream home This semi-detached house in one of the most beautiful projects on the costa "THE CAPE" is located directly on the golf course, has a breathtaking view to the sea and is finished to a high standard, this house offers it all. When entering this villa you immediately step into the house and you can directly enjoy the breathtaking wide view over the golf course and the sea, the large and high windows provide plenty of light and give a free and blissful feeling. The entrance consists of an open kitchen with a dining area, slightly lower is the living room with the large sunny terrace. On the top floor is the master bedroom and bathroom toilet with a large solarium with outdoor BBQ area. On the lower floor there are 2 more bedrooms and a large playroom that can also be converted into a fourth bedroom, this directly out onto the garden and private swimming pool that can be heated. The garden and swimming pool are maintained by the community and costs for this are included in the community fee. The CAPE is a innovative residential project, one of the most beautiful spots in Costa Del Sol.all properties are situated frontline golf, and close to the beach and the port of Cabopino Setting: Frontline Golf, Close To Golf, Close To Port, Close To Shops, Close To Sea, Close To Town, Close To Schools, Urbanisation. Condition: Excellent. Pool: Private, Heated. Climate Control: Air Conditioning, Pre Installed A/C, Hot A/C, Cold A/C, Central Heating, U/F/H Bathrooms. Views: Sea, Mountain, Golf, Beach, Panoramic,