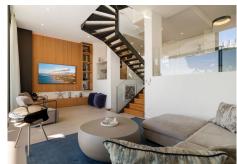

## R4932715

Cabopino

REF# R4932715 1.299.000 €

| BEDS | BATHS | BUILT  | PLOT  | TERRACE |
|------|-------|--------|-------|---------|
| 3    | 4     | 166 m² | 35 m² | 75 m²   |

beautiful opportunity for those who are looking for their dream home This semi-detached house in one of the most beautiful projects on the costa "THE CAPE" is located directly on the golf course, has a breathtaking view to the sea and is finished to a high standard, this house offers it all. When entering this villa you immediately step into the house and you can directly enjoy the breathtaking wide view over the golf course and the sea, the large and high windows provide plenty of light and give a free and blissful feeling. The entrance consists of an open kitchen with a dining area, slightly lower is the living room with the large sunny terrace. On the top floor is the master bedroom and bathroom toilet with a large solarium with outdoor BBQ area. On the lower floor there are 2 more bedrooms and a large playroom that can also be converted into a fourth bedroom, this directly out onto the garden and private swimming pool that can be heated. The garden and swimming pool are maintained by the community and costs for this are included in the community fee. The CAPE is a innovative residential project, one of the most beautiful spots in Costa Del Sol.all properties are situated frontline golf, and close to the beach and the port of Cabopino Setting: Frontline Golf, Close To Golf, Close To Port, Close To Shops, Close To Sea, Close To Town, Close To Schools, Urbanisation. Condition: Excellent. Pool: Private, Heated. Climate Control: Air Conditioning, Pre Installed A/C, Hot A/C, Cold A/C, Central Heating, U/F/H Bathrooms. Views: Sea, Mountain, Golf, Beach, Panoramic,