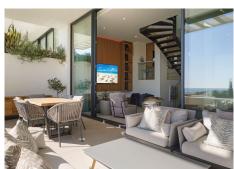

## R4932715

Cabopino

REF# R4932715 1.299.000 €

| BEDS | BATHS | BUILT  | PLOT  | TERRACE |
|------|-------|--------|-------|---------|
| 3    | 4     | 166 m² | 35 m² | 75 m²   |

beautiful opportunity for those who are looking for their dream home This semi-detached house in one of the most beautiful projects on the costa "THE CAPE" is located directly on the golf course, has a breathtaking view to the sea and is finished to a high standard, this house offers it all. When entering this villa you immediately step into the house and you can directly enjoy the breathtaking wide view over the golf course and the sea, the large and high windows provide plenty of light and give a free and blissful feeling. The entrance consists of an open kitchen with a dining area, slightly lower is the living room with the large sunny terrace. On the top floor is the master bedroom and bathroom toilet with a large solarium with outdoor BBQ area. On the lower floor there are 2 more bedrooms and a large playroom that can also be converted into a fourth bedroom, this directly out onto the garden and private swimming pool that can be heated. The garden and swimming pool are maintained by the community and costs for this are included in the community fee. The CAPE is a innovative residential project, one of the most beautiful spots in Costa Del Sol.all properties are situated frontline golf, and close to the beach and the port of Cabopino Setting: Frontline Golf, Close To Golf, Close To Port, Close To Shops, Close To Sea, Close To Town, Close To Schools, Urbanisation. Condition: Excellent. Pool: Private, Heated. Climate Control: Air Conditioning, Pre Installed A/C, Hot A/C, Cold A/C, Central Heating, U/F/H Bathrooms. Views: Sea, Mountain, Golf, Beach, Panoramic,