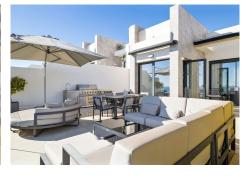

## R4932715

Cabopino

REF# R4932715 1.299.000 €

| BEDS | BATHS | BUILT  | PLOT  | TERRACE |
|------|-------|--------|-------|---------|
| 3    | 4     | 166 m² | 35 m² | 75 m²   |

beautiful opportunity for those who are looking for their dream home This semi-detached house in one of the most beautiful projects on the costa "THE CAPE" is located directly on the golf course, has a breathtaking view to the sea and is finished to a high standard, this house offers it all. When entering this villa you immediately step into the house and you can directly enjoy the breathtaking wide view over the golf course and the sea, the large and high windows provide plenty of light and give a free and blissful feeling. The entrance consists of an open kitchen with a dining area, slightly lower is the living room with the large sunny terrace. On the top floor is the master bedroom and bathroom toilet with a large solarium with outdoor BBQ area. On the lower floor there are 2 more bedrooms and a large playroom that can also be converted into a fourth bedroom, this directly out onto the garden and private swimming pool that can be heated. The garden and swimming pool are maintained by the community and costs for this are included in the community fee. The CAPE is a innovative residential project, one of the most beautiful spots in Costa Del Sol.all properties are situated frontline golf, and close to the beach and the port of Cabopino Setting: Frontline Golf, Close To Golf, Close To Port, Close To Shops, Close To Sea, Close To Town, Close To Schools, Urbanisation. Condition: Excellent. Pool: Private, Heated. Climate Control: Air Conditioning, Pre Installed A/C, Hot A/C, Cold A/C, Central Heating, U/F/H Bathrooms. Views: Sea, Mountain, Golf, Beach, Panoramic,