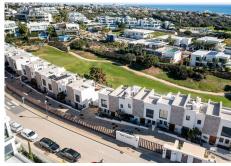

## R4932715

Cabopino

REF# R4932715 1.299.000 €

| BEDS | BATHS | BUILT  | PLOT  | TERRACE |
|------|-------|--------|-------|---------|
| 3    | 4     | 166 m² | 35 m² | 75 m²   |

beautiful opportunity for those who are looking for their dream home This semi-detached house in one of the most beautiful projects on the costa "THE CAPE" is located directly on the golf course, has a breathtaking view to the sea and is finished to a high standard, this house offers it all. When entering this villa you immediately step into the house and you can directly enjoy the breathtaking wide view over the golf course and the sea, the large and high windows provide plenty of light and give a free and blissful feeling. The entrance consists of an open kitchen with a dining area, slightly lower is the living room with the large sunny terrace. On the top floor is the master bedroom and bathroom toilet with a large solarium with outdoor BBQ area. On the lower floor there are 2 more bedrooms and a large playroom that can also be converted into a fourth bedroom, this directly out onto the garden and private swimming pool that can be heated. The garden and swimming pool are maintained by the community and costs for this are included in the community fee. The CAPE is a innovative residential project, one of the most beautiful spots in Costa Del Sol.all properties are situated frontline golf, and close to the beach and the port of Cabopino Setting: Frontline Golf, Close To Golf, Close To Port, Close To Shops, Close To Sea, Close To Town, Close To Schools, Urbanisation. Condition: Excellent. Pool: Private, Heated. Climate Control: Air Conditioning, Pre Installed A/C, Hot A/C, Cold A/C, Central Heating, U/F/H Bathrooms. Views: Sea, Mountain, Golf, Beach, Panoramic,