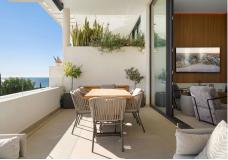

## R4932715

Cabopino

REF# R4932715 1.299.000 €

| BEDS | BATHS | BUILT  | PLOT  | TERRACE |
|------|-------|--------|-------|---------|
| 3    | 4     | 166 m² | 35 m² | 75 m²   |

beautiful opportunity for those who are looking for their dream home This semi-detached house in one of the most beautiful projects on the costa "THE CAPE" is located directly on the golf course, has a breathtaking view to the sea and is finished to a high standard, this house offers it all. When entering this villa you immediately step into the house and you can directly enjoy the breathtaking wide view over the golf course and the sea, the large and high windows provide plenty of light and give a free and blissful feeling. The entrance consists of an open kitchen with a dining area, slightly lower is the living room with the large sunny terrace. On the top floor is the master bedroom and bathroom toilet with a large solarium with outdoor BBQ area. On the lower floor there are 2 more bedrooms and a large playroom that can also be converted into a fourth bedroom, this directly out onto the garden and private swimming pool that can be heated. The garden and swimming pool are maintained by the community and costs for this are included in the community fee. The CAPE is a innovative residential project, one of the most beautiful spots in Costa Del Sol.all properties are situated frontline golf, and close to the beach and the port of Cabopino Setting: Frontline Golf, Close To Golf, Close To Port, Close To Shops, Close To Sea, Close To Town, Close To Schools, Urbanisation. Condition: Excellent. Pool: Private, Heated. Climate Control: Air Conditioning, Pre Installed A/C, Hot A/C, Cold A/C, Central Heating, U/F/H Bathrooms. Views: Sea, Mountain, Golf, Beach, Panoramic,