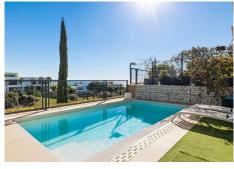

## R4932715

Cabopino

REF# R4932715 1.299.000 €

| BEDS | BATHS | BUILT  | PLOT  | TERRACE |
|------|-------|--------|-------|---------|
| 3    | 4     | 166 m² | 35 m² | 75 m²   |

beautiful opportunity for those who are looking for their dream home This semi-detached house in one of the most beautiful projects on the costa "THE CAPE" is located directly on the golf course, has a breathtaking view to the sea and is finished to a high standard, this house offers it all. When entering this villa you immediately step into the house and you can directly enjoy the breathtaking wide view over the golf course and the sea, the large and high windows provide plenty of light and give a free and blissful feeling. The entrance consists of an open kitchen with a dining area, slightly lower is the living room with the large sunny terrace. On the top floor is the master bedroom and bathroom toilet with a large solarium with outdoor BBQ area. On the lower floor there are 2 more bedrooms and a large playroom that can also be converted into a fourth bedroom, this directly out onto the garden and private swimming pool that can be heated. The garden and swimming pool are maintained by the community and costs for this are included in the community fee. The CAPE is a innovative residential project, one of the most beautiful spots in Costa Del Sol.all properties are situated frontline golf, and close to the beach and the port of Cabopino Setting: Frontline Golf, Close To Golf, Close To Port, Close To Shops, Close To Sea, Close To Town, Close To Schools, Urbanisation. Condition: Excellent. Pool: Private, Heated. Climate Control: Air Conditioning, Pre Installed A/C, Hot A/C, Cold A/C, Central Heating, U/F/H Bathrooms. Views: Sea, Mountain, Golf, Beach, Panoramic,