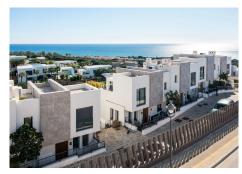

## R4932715

Cabopino

REF# R4932715 1.299.000 €

| BEDS | BATHS | BUILT  | PLOT  | TERRACE |
|------|-------|--------|-------|---------|
| 3    | 4     | 166 m² | 35 m² | 75 m²   |

beautiful opportunity for those who are looking for their dream home This semi-detached house in one of the most beautiful projects on the costa "THE CAPE" is located directly on the golf course, has a breathtaking view to the sea and is finished to a high standard, this house offers it all. When entering this villa you immediately step into the house and you can directly enjoy the breathtaking wide view over the golf course and the sea, the large and high windows provide plenty of light and give a free and blissful feeling. The entrance consists of an open kitchen with a dining area, slightly lower is the living room with the large sunny terrace. On the top floor is the master bedroom and bathroom toilet with a large solarium with outdoor BBQ area. On the lower floor there are 2 more bedrooms and a large playroom that can also be converted into a fourth bedroom, this directly out onto the garden and private swimming pool that can be heated. The garden and swimming pool are maintained by the community and costs for this are included in the community fee. The CAPE is a innovative residential project, one of the most beautiful spots in Costa Del Sol.all properties are situated frontline golf, and close to the beach and the port of Cabopino Setting: Frontline Golf, Close To Golf, Close To Port, Close To Shops, Close To Sea, Close To Town, Close To Schools, Urbanisation. Condition: Excellent. Pool: Private, Heated. Climate Control: Air Conditioning, Pre Installed A/C, Hot A/C, Cold A/C, Central Heating, U/F/H Bathrooms. Views: Sea, Mountain, Golf, Beach, Panoramic,