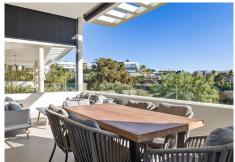

## R4932715

Cabopino

REF# R4932715 1.299.000 €

| BEDS | BATHS | BUILT  | PLOT  | TERRACE |
|------|-------|--------|-------|---------|
| 3    | 4     | 166 m² | 35 m² | 75 m²   |

beautiful opportunity for those who are looking for their dream home This semi-detached house in one of the most beautiful projects on the costa "THE CAPE" is located directly on the golf course, has a breathtaking view to the sea and is finished to a high standard, this house offers it all. When entering this villa you immediately step into the house and you can directly enjoy the breathtaking wide view over the golf course and the sea, the large and high windows provide plenty of light and give a free and blissful feeling. The entrance consists of an open kitchen with a dining area, slightly lower is the living room with the large sunny terrace. On the top floor is the master bedroom and bathroom toilet with a large solarium with outdoor BBQ area. On the lower floor there are 2 more bedrooms and a large playroom that can also be converted into a fourth bedroom, this directly out onto the garden and private swimming pool that can be heated. The garden and swimming pool are maintained by the community and costs for this are included in the community fee. The CAPE is a innovative residential project, one of the most beautiful spots in Costa Del Sol.all properties are situated frontline golf, and close to the beach and the port of Cabopino Setting: Frontline Golf, Close To Golf, Close To Port, Close To Shops, Close To Sea, Close To Town, Close To Schools, Urbanisation. Condition: Excellent. Pool: Private, Heated. Climate Control: Air Conditioning, Pre Installed A/C, Hot A/C, Cold A/C, Central Heating, U/F/H Bathrooms. Views: Sea, Mountain, Golf, Beach, Panoramic,