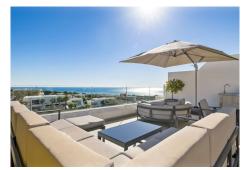

## R4932715

Cabopino

REF# R4932715 1.299.000 €

| BEDS | BATHS | BUILT  | PLOT  | TERRACE |
|------|-------|--------|-------|---------|
| 3    | 4     | 166 m² | 35 m² | 75 m²   |

beautiful opportunity for those who are looking for their dream home This semi-detached house in one of the most beautiful projects on the costa "THE CAPE" is located directly on the golf course, has a breathtaking view to the sea and is finished to a high standard, this house offers it all. When entering this villa you immediately step into the house and you can directly enjoy the breathtaking wide view over the golf course and the sea, the large and high windows provide plenty of light and give a free and blissful feeling. The entrance consists of an open kitchen with a dining area, slightly lower is the living room with the large sunny terrace. On the top floor is the master bedroom and bathroom toilet with a large solarium with outdoor BBQ area. On the lower floor there are 2 more bedrooms and a large playroom that can also be converted into a fourth bedroom, this directly out onto the garden and private swimming pool that can be heated. The garden and swimming pool are maintained by the community and costs for this are included in the community fee. The CAPE is a innovative residential project, one of the most beautiful spots in Costa Del Sol.all properties are situated frontline golf, and close to the beach and the port of Cabopino Setting: Frontline Golf, Close To Golf, Close To Port, Close To Shops, Close To Sea, Close To Town, Close To Schools, Urbanisation. Condition: Excellent. Pool: Private, Heated. Climate Control: Air Conditioning, Pre Installed A/C, Hot A/C, Cold A/C, Central Heating, U/F/H Bathrooms. Views: Sea, Mountain, Golf, Beach, Panoramic,