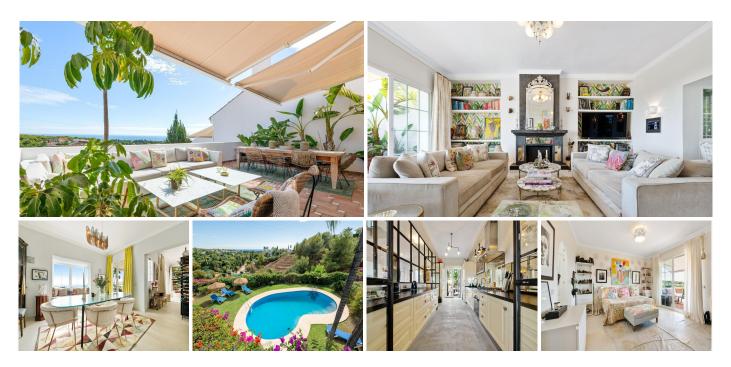

## R4936342 Sierra Blanca REF# R4936342 2.295.000 €

| BEDS | BATHS | BUILT  |
|------|-------|--------|
| 4    | 4     | 275 m² |

Luxury Designer Semi Detached villa in Marbella Hill Club Sierra Blanca near Marbella with panoramic sea views for sale. This exceptional property located in the prestigious gated community of the Marbella Hill Club, has been totally renovated and designed by the owner herself. a famous interior designer. It offers a very original, unique and stylish interior decor. It features 4 different levels all with open sea views, various terraces fitted to create a Boho Chic Ambience. 4 double bedrooms with en suite bathrooms. A Large living room adorned with a spectacular fireplace, leading to a large south facing terrace, perfect for entertaining friends or relaxing in the sun. The spectacular kitchen opens to the dining area and living room, from which you can enjoy the uninterrupted views to the surrounding countryside and the sea. You will also find before entering the house, a beautiful Spanish patio to refresh yourself in hot summer days. The ensemble is surprising, different and stunning. It is a hidden gem, in the hills above Marbella Town center. The small private community has a community pool, a paddle tennis court and a tennis court. The house features a large private garage for 2 cars and more storage space. Located only minutes to numerous amenities, schools, shopping centers of the Marbella area, the famous Marbella Golden Mile, Puerto Banus night life and restaurants. 45 minutes drive to the Malaga Airport.