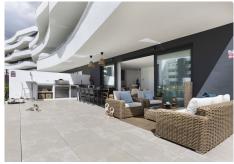

R4741642

Fuengirola

REF# R4741642 545.000 €

| BEDS | BATHS | BUILT | PLOT  | TERRACE |
|------|-------|-------|-------|---------|
| 2    | 2     | 75 m² | 80 m² | 30 m²   |

Live the Mediterranean Luxury Experience in Higuerón West! This charming apartment offers a perfect combination of comfort and style, with stunning views and a prime location in one of the most sought-after areas of the city. Located in the prestigious Higuerón West, the apartment is located on the ground floor, has: 2 bedrooms, 2 bathrooms, open concept kitchen, covered terrace where the outdoor barbecue area is located, private garden, 2 parking spaces. parking and a storage room. It stands out for its modern, elegant and comfortable design, which conveys spacious and bright interiors, with large windows facing its large private garden that fill every corner with natural light throughout the day. The property has been meticulously designed with high quality finishes, among which stands out; a home automation system, thermal insulation and underfloor heating. Give yourself the opportunity to live in a quiet, safe and private residential complex, surrounded by extraordinary green areas, walks and outdoor spaces for the use of residents. The residential community offers various services, among which stand out: a clubhouse with reception and concierge, a co-working, extensive park areas, children's play areas, an outdoor amphitheater, a dog walking area, transportation service to the beach and several parking areas for bicycles and electric cars. In addition, you could enjoy the variety of restaurants, indoor and outdoor pools, sports areas, high-tech gym and spa in the neighboring urbanization, Higuerón Resort. All of this offers its