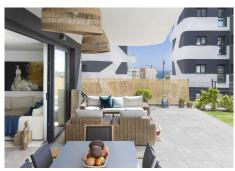

R4741642

Fuengirola

REF# R4741642 545.000 €

| BEDS | BATHS | BUILT | PLOT  | TERRACE |
|------|-------|-------|-------|---------|
| 2    | 2     | 75 m² | 80 m² | 30 m²   |

Live the Mediterranean Luxury Experience in Higuerón West! This charming apartment offers a perfect combination of comfort and style, with stunning views and a prime location in one of the most sought-after areas of the city. Located in the prestigious Higuerón West, the apartment is located on the ground floor, has: 2 bedrooms, 2 bathrooms, open concept kitchen, covered terrace where the outdoor barbecue area is located, private garden, 2 parking spaces. parking and a storage room. It stands out for its modern, elegant and comfortable design, which conveys spacious and bright interiors, with large windows facing its large private garden that fill every corner with natural light throughout the day. The property has been meticulously designed with high quality finishes, among which stands out; a home automation system, thermal insulation and underfloor heating. Give yourself the opportunity to live in a quiet, safe and private residential complex, surrounded by extraordinary green areas, walks and outdoor spaces for the use of residents. The residential community offers various services, among which stand out: a clubhouse with reception and concierge, a co-working, extensive park areas, children's play areas, an outdoor amphitheater, a dog walking area, transportation service to the beach and several parking areas for bicycles and electric cars. In addition, you could enjoy the variety of restaurants, indoor and outdoor pools, sports areas, high-tech gym and spa in the neighboring urbanization, Higuerón Resort. All of this offers its