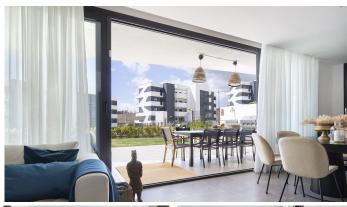

R4741642

Fuengirola

REF# R4741642 545.000 €

| BEDS | BATHS | BUILT | PLOT  | TERRACE |
|------|-------|-------|-------|---------|
| 2    | 2     | 75 m² | 80 m² | 30 m²   |

Live the Mediterranean Luxury Experience in Higuerón West! This charming apartment offers a perfect combination of comfort and style, with stunning views and a prime location in one of the most sought-after areas of the city. Located in the prestigious Higuerón West, the apartment is located on the ground floor, has: 2 bedrooms, 2 bathrooms, open concept kitchen, covered terrace where the outdoor barbecue area is located, private garden, 2 parking spaces. parking and a storage room. It stands out for its modern, elegant and comfortable design, which conveys spacious and bright interiors, with large windows facing its large private garden that fill every corner with natural light throughout the day. The property has been meticulously designed with high quality finishes, among which stands out; a home automation system, thermal insulation and underfloor heating. Give yourself the opportunity to live in a quiet, safe and private residential complex, surrounded by extraordinary green areas, walks and outdoor spaces for the use of residents. The residential community offers various services, among which stand out: a clubhouse with reception and concierge, a co-working, extensive park areas, children's play areas, an outdoor amphitheater, a dog walking area, transportation service to the beach and several parking areas for bicycles and electric cars. In addition, you could enjoy the variety of restaurants, indoor and outdoor pools, sports areas, high-tech gym and spa in the neighboring urbanization, Higuerón Resort. All of this offers its