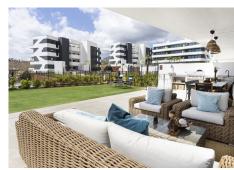

R4741642

Fuengirola

REF# R4741642 545.000 €

| BEDS | BATHS | BUILT | PLOT  | TERRACE |
|------|-------|-------|-------|---------|
| 2    | 2     | 75 m² | 80 m² | 30 m²   |

Live the Mediterranean Luxury Experience in Higuerón West! This charming apartment offers a perfect combination of comfort and style, with stunning views and a prime location in one of the most sought-after areas of the city. Located in the prestigious Higuerón West, the apartment is located on the ground floor, has: 2 bedrooms, 2 bathrooms, open concept kitchen, covered terrace where the outdoor barbecue area is located, private garden, 2 parking spaces. parking and a storage room. It stands out for its modern, elegant and comfortable design, which conveys spacious and bright interiors, with large windows facing its large private garden that fill every corner with natural light throughout the day. The property has been meticulously designed with high quality finishes, among which stands out; a home automation system, thermal insulation and underfloor heating. Give yourself the opportunity to live in a quiet, safe and private residential complex, surrounded by extraordinary green areas, walks and outdoor spaces for the use of residents. The residential community offers various services, among which stand out: a clubhouse with reception and concierge, a co-working, extensive park areas, children's play areas, an outdoor amphitheater, a dog walking area, transportation service to the beach and several parking areas for bicycles and electric cars. In addition, you could enjoy the variety of restaurants, indoor and outdoor pools, sports areas, high-tech gym and spa in the neighboring urbanization, Higuerón Resort. All of this offers its