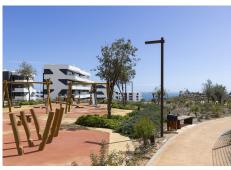

R4741642

Fuengirola

REF# R4741642 545.000 €

| BEDS | BATHS | BUILT | PLOT  | TERRACE |
|------|-------|-------|-------|---------|
| 2    | 2     | 75 m² | 80 m² | 30 m²   |

Live the Mediterranean Luxury Experience in Higuerón West! This charming apartment offers a perfect combination of comfort and style, with stunning views and a prime location in one of the most sought-after areas of the city. Located in the prestigious Higuerón West, the apartment is located on the ground floor, has: 2 bedrooms, 2 bathrooms, open concept kitchen, covered terrace where the outdoor barbecue area is located, private garden, 2 parking spaces. parking and a storage room. It stands out for its modern, elegant and comfortable design, which conveys spacious and bright interiors, with large windows facing its large private garden that fill every corner with natural light throughout the day. The property has been meticulously designed with high quality finishes, among which stands out; a home automation system, thermal insulation and underfloor heating. Give yourself the opportunity to live in a quiet, safe and private residential complex, surrounded by extraordinary green areas, walks and outdoor spaces for the use of residents. The residential community offers various services, among which stand out: a clubhouse with reception and concierge, a co-working, extensive park areas, children's play areas, an outdoor amphitheater, a dog walking area, transportation service to the beach and several parking areas for bicycles and electric cars. In addition, you could enjoy the variety of restaurants, indoor and outdoor pools, sports areas, high-tech gym and spa in the neighboring urbanization, Higuerón Resort. All of this offers its