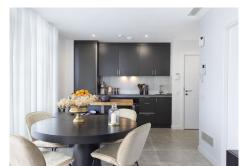

R4741642

Fuengirola

REF# R4741642 545.000 €

| BEDS | BATHS | BUILT | PLOT  | TERRACE |
|------|-------|-------|-------|---------|
| 2    | 2     | 75 m² | 80 m² | 30 m²   |

Live the Mediterranean Luxury Experience in Higuerón West! This charming apartment offers a perfect combination of comfort and style, with stunning views and a prime location in one of the most sought-after areas of the city. Located in the prestigious Higuerón West, the apartment is located on the ground floor, has: 2 bedrooms, 2 bathrooms, open concept kitchen, covered terrace where the outdoor barbecue area is located, private garden, 2 parking spaces. parking and a storage room. It stands out for its modern, elegant and comfortable design, which conveys spacious and bright interiors, with large windows facing its large private garden that fill every corner with natural light throughout the day. The property has been meticulously designed with high quality finishes, among which stands out; a home automation system, thermal insulation and underfloor heating. Give yourself the opportunity to live in a quiet, safe and private residential complex, surrounded by extraordinary green areas, walks and outdoor spaces for the use of residents. The residential community offers various services, among which stand out: a clubhouse with reception and concierge, a co-working, extensive park areas, children's play areas, an outdoor amphitheater, a dog walking area, transportation service to the beach and several parking areas for bicycles and electric cars. In addition, you could enjoy the variety of restaurants, indoor and outdoor pools, sports areas, high-tech gym and spa in the neighboring urbanization, Higuerón Resort. All of this offers its