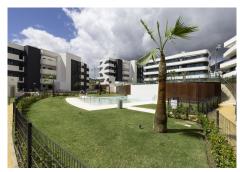

R4741642

Fuengirola

REF# R4741642 545.000 €

| BEDS | BATHS | BUILT | PLOT  | TERRACE |
|------|-------|-------|-------|---------|
| 2    | 2     | 75 m² | 80 m² | 30 m²   |

Live the Mediterranean Luxury Experience in Higuerón West! This charming apartment offers a perfect combination of comfort and style, with stunning views and a prime location in one of the most sought-after areas of the city. Located in the prestigious Higuerón West, the apartment is located on the ground floor, has: 2 bedrooms, 2 bathrooms, open concept kitchen, covered terrace where the outdoor barbecue area is located, private garden, 2 parking spaces. parking and a storage room. It stands out for its modern, elegant and comfortable design, which conveys spacious and bright interiors, with large windows facing its large private garden that fill every corner with natural light throughout the day. The property has been meticulously designed with high quality finishes, among which stands out; a home automation system, thermal insulation and underfloor heating. Give yourself the opportunity to live in a quiet, safe and private residential complex, surrounded by extraordinary green areas, walks and outdoor spaces for the use of residents. The residential community offers various services, among which stand out: a clubhouse with reception and concierge, a co-working, extensive park areas, children's play areas, an outdoor amphitheater, a dog walking area, transportation service to the beach and several parking areas for bicycles and electric cars. In addition, you could enjoy the variety of restaurants, indoor and outdoor pools, sports areas, high-tech gym and spa in the neighboring urbanization, Higuerón Resort. All of this offers its