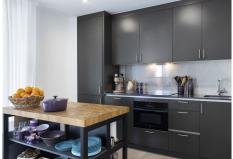

R4741642

Fuengirola

REF# R4741642 545.000 €

| BEDS | BATHS | BUILT | PLOT  | TERRACE |
|------|-------|-------|-------|---------|
| 2    | 2     | 75 m² | 80 m² | 30 m²   |

Live the Mediterranean Luxury Experience in Higuerón West! This charming apartment offers a perfect combination of comfort and style, with stunning views and a prime location in one of the most sought-after areas of the city. Located in the prestigious Higuerón West, the apartment is located on the ground floor, has: 2 bedrooms, 2 bathrooms, open concept kitchen, covered terrace where the outdoor barbecue area is located, private garden, 2 parking spaces. parking and a storage room. It stands out for its modern, elegant and comfortable design, which conveys spacious and bright interiors, with large windows facing its large private garden that fill every corner with natural light throughout the day. The property has been meticulously designed with high quality finishes, among which stands out; a home automation system, thermal insulation and underfloor heating. Give yourself the opportunity to live in a quiet, safe and private residential complex, surrounded by extraordinary green areas, walks and outdoor spaces for the use of residents. The residential community offers various services, among which stand out: a clubhouse with reception and concierge, a co-working, extensive park areas, children's play areas, an outdoor amphitheater, a dog walking area, transportation service to the beach and several parking areas for bicycles and electric cars. In addition, you could enjoy the variety of restaurants, indoor and outdoor pools, sports areas, high-tech gym and spa in the neighboring urbanization, Higuerón Resort. All of this offers its