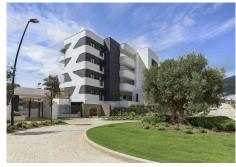

R4741642

Fuengirola

REF# R4741642 545.000 €

| BEDS | BATHS | BUILT | PLOT  | TERRACE |
|------|-------|-------|-------|---------|
| 2    | 2     | 75 m² | 80 m² | 30 m²   |

Live the Mediterranean Luxury Experience in Higuerón West! This charming apartment offers a perfect combination of comfort and style, with stunning views and a prime location in one of the most sought-after areas of the city. Located in the prestigious Higuerón West, the apartment is located on the ground floor, has: 2 bedrooms, 2 bathrooms, open concept kitchen, covered terrace where the outdoor barbecue area is located, private garden, 2 parking spaces. parking and a storage room. It stands out for its modern, elegant and comfortable design, which conveys spacious and bright interiors, with large windows facing its large private garden that fill every corner with natural light throughout the day. The property has been meticulously designed with high quality finishes, among which stands out; a home automation system, thermal insulation and underfloor heating. Give yourself the opportunity to live in a quiet, safe and private residential complex, surrounded by extraordinary green areas, walks and outdoor spaces for the use of residents. The residential community offers various services, among which stand out: a clubhouse with reception and concierge, a co-working, extensive park areas, children's play areas, an outdoor amphitheater, a dog walking area, transportation service to the beach and several parking areas for bicycles and electric cars. In addition, you could enjoy the variety of restaurants, indoor and outdoor pools, sports areas, high-tech gym and spa in the neighboring urbanization, Higuerón Resort. All of this offers its