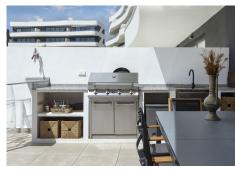

R4741642

Fuengirola

REF# R4741642 545.000 €

| BEDS | BATHS | BUILT | PLOT  | TERRACE |
|------|-------|-------|-------|---------|
| 2    | 2     | 75 m² | 80 m² | 30 m²   |

Live the Mediterranean Luxury Experience in Higuerón West! This charming apartment offers a perfect combination of comfort and style, with stunning views and a prime location in one of the most sought-after areas of the city. Located in the prestigious Higuerón West, the apartment is located on the ground floor, has: 2 bedrooms, 2 bathrooms, open concept kitchen, covered terrace where the outdoor barbecue area is located, private garden, 2 parking spaces. parking and a storage room. It stands out for its modern, elegant and comfortable design, which conveys spacious and bright interiors, with large windows facing its large private garden that fill every corner with natural light throughout the day. The property has been meticulously designed with high quality finishes, among which stands out; a home automation system, thermal insulation and underfloor heating. Give yourself the opportunity to live in a quiet, safe and private residential complex, surrounded by extraordinary green areas, walks and outdoor spaces for the use of residents. The residential community offers various services, among which stand out: a clubhouse with reception and concierge, a co-working, extensive park areas, children's play areas, an outdoor amphitheater, a dog walking area, transportation service to the beach and several parking areas for bicycles and electric cars. In addition, you could enjoy the variety of restaurants, indoor and outdoor pools, sports areas, high-tech gym and spa in the neighboring urbanization, Higuerón Resort. All of this offers its