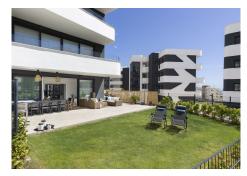

R4741642

Fuengirola

REF# R4741642 545.000 €

| BEDS | BATHS | BUILT | PLOT  | TERRACE |
|------|-------|-------|-------|---------|
| 2    | 2     | 75 m² | 80 m² | 30 m²   |

Live the Mediterranean Luxury Experience in Higuerón West! This charming apartment offers a perfect combination of comfort and style, with stunning views and a prime location in one of the most sought-after areas of the city. Located in the prestigious Higuerón West, the apartment is located on the ground floor, has: 2 bedrooms, 2 bathrooms, open concept kitchen, covered terrace where the outdoor barbecue area is located, private garden, 2 parking spaces. parking and a storage room. It stands out for its modern, elegant and comfortable design, which conveys spacious and bright interiors, with large windows facing its large private garden that fill every corner with natural light throughout the day. The property has been meticulously designed with high quality finishes, among which stands out; a home automation system, thermal insulation and underfloor heating. Give yourself the opportunity to live in a quiet, safe and private residential complex, surrounded by extraordinary green areas, walks and outdoor spaces for the use of residents. The residential community offers various services, among which stand out: a clubhouse with reception and concierge, a co-working, extensive park areas, children's play areas, an outdoor amphitheater, a dog walking area, transportation service to the beach and several parking areas for bicycles and electric cars. In addition, you could enjoy the variety of restaurants, indoor and outdoor pools, sports areas, high-tech gym and spa in the neighboring urbanization, Higuerón Resort. All of this offers its