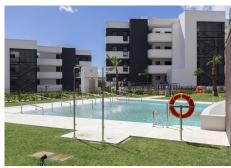

R4741642

Fuengirola

REF# R4741642 545.000 €

| BEDS | BATHS | BUILT | PLOT  | TERRACE |
|------|-------|-------|-------|---------|
| 2    | 2     | 75 m² | 80 m² | 30 m²   |

Live the Mediterranean Luxury Experience in Higuerón West! This charming apartment offers a perfect combination of comfort and style, with stunning views and a prime location in one of the most sought-after areas of the city. Located in the prestigious Higuerón West, the apartment is located on the ground floor, has: 2 bedrooms, 2 bathrooms, open concept kitchen, covered terrace where the outdoor barbecue area is located, private garden, 2 parking spaces. parking and a storage room. It stands out for its modern, elegant and comfortable design, which conveys spacious and bright interiors, with large windows facing its large private garden that fill every corner with natural light throughout the day. The property has been meticulously designed with high quality finishes, among which stands out; a home automation system, thermal insulation and underfloor heating. Give yourself the opportunity to live in a quiet, safe and private residential complex, surrounded by extraordinary green areas, walks and outdoor spaces for the use of residents. The residential community offers various services, among which stand out: a clubhouse with reception and concierge, a co-working, extensive park areas, children's play areas, an outdoor amphitheater, a dog walking area, transportation service to the beach and several parking areas for bicycles and electric cars. In addition, you could enjoy the variety of restaurants, indoor and outdoor pools, sports areas, high-tech gym and spa in the neighboring urbanization, Higuerón Resort. All of this offers its