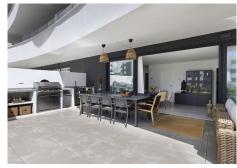

R4741642

Fuengirola

REF# R4741642 545.000 €

| BEDS | BATHS | BUILT | PLOT  | TERRACE |
|------|-------|-------|-------|---------|
| 2    | 2     | 75 m² | 80 m² | 30 m²   |

Live the Mediterranean Luxury Experience in Higuerón West! This charming apartment offers a perfect combination of comfort and style, with stunning views and a prime location in one of the most sought-after areas of the city. Located in the prestigious Higuerón West, the apartment is located on the ground floor, has: 2 bedrooms, 2 bathrooms, open concept kitchen, covered terrace where the outdoor barbecue area is located, private garden, 2 parking spaces. parking and a storage room. It stands out for its modern, elegant and comfortable design, which conveys spacious and bright interiors, with large windows facing its large private garden that fill every corner with natural light throughout the day. The property has been meticulously designed with high quality finishes, among which stands out; a home automation system, thermal insulation and underfloor heating. Give yourself the opportunity to live in a quiet, safe and private residential complex, surrounded by extraordinary green areas, walks and outdoor spaces for the use of residents. The residential community offers various services, among which stand out: a clubhouse with reception and concierge, a co-working, extensive park areas, children's play areas, an outdoor amphitheater, a dog walking area, transportation service to the beach and several parking areas for bicycles and electric cars. In addition, you could enjoy the variety of restaurants, indoor and outdoor pools, sports areas, high-tech gym and spa in the neighboring urbanization, Higuerón Resort. All of this offers its