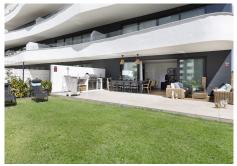

R4741642

Fuengirola

REF# R4741642 545.000 €

| BEDS | BATHS | BUILT | PLOT  | TERRACE |
|------|-------|-------|-------|---------|
| 2    | 2     | 75 m² | 80 m² | 30 m²   |

Live the Mediterranean Luxury Experience in Higuerón West! This charming apartment offers a perfect combination of comfort and style, with stunning views and a prime location in one of the most sought-after areas of the city. Located in the prestigious Higuerón West, the apartment is located on the ground floor, has: 2 bedrooms, 2 bathrooms, open concept kitchen, covered terrace where the outdoor barbecue area is located, private garden, 2 parking spaces. parking and a storage room. It stands out for its modern, elegant and comfortable design, which conveys spacious and bright interiors, with large windows facing its large private garden that fill every corner with natural light throughout the day. The property has been meticulously designed with high quality finishes, among which stands out; a home automation system, thermal insulation and underfloor heating. Give yourself the opportunity to live in a quiet, safe and private residential complex, surrounded by extraordinary green areas, walks and outdoor spaces for the use of residents. The residential community offers various services, among which stand out: a clubhouse with reception and concierge, a co-working, extensive park areas, children's play areas, an outdoor amphitheater, a dog walking area, transportation service to the beach and several parking areas for bicycles and electric cars. In addition, you could enjoy the variety of restaurants, indoor and outdoor pools, sports areas, high-tech gym and spa in the neighboring urbanization, Higuerón Resort. All of this offers its