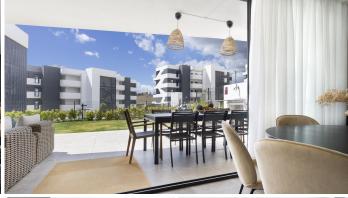

R4741642

Fuengirola

REF# R4741642 545.000 €

| BEDS | BATHS | BUILT | PLOT  | TERRACE |
|------|-------|-------|-------|---------|
| 2    | 2     | 75 m² | 80 m² | 30 m²   |

Live the Mediterranean Luxury Experience in Higuerón West! This charming apartment offers a perfect combination of comfort and style, with stunning views and a prime location in one of the most sought-after areas of the city. Located in the prestigious Higuerón West, the apartment is located on the ground floor, has: 2 bedrooms, 2 bathrooms, open concept kitchen, covered terrace where the outdoor barbecue area is located, private garden, 2 parking spaces. parking and a storage room. It stands out for its modern, elegant and comfortable design, which conveys spacious and bright interiors, with large windows facing its large private garden that fill every corner with natural light throughout the day. The property has been meticulously designed with high quality finishes, among which stands out; a home automation system, thermal insulation and underfloor heating. Give yourself the opportunity to live in a quiet, safe and private residential complex, surrounded by extraordinary green areas, walks and outdoor spaces for the use of residents. The residential community offers various services, among which stand out: a clubhouse with reception and concierge, a co-working, extensive park areas, children's play areas, an outdoor amphitheater, a dog walking area, transportation service to the beach and several parking areas for bicycles and electric cars. In addition, you could enjoy the variety of restaurants, indoor and outdoor pools, sports areas, high-tech gym and spa in the neighboring urbanization, Higuerón Resort. All of this offers its