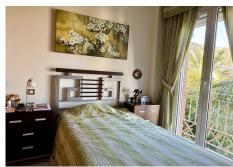

The apartment has an area of ??84 m2 and its layout is very practical and spacious. The kitchen opens into the spacious living room and the bathrooms are conveniently connected to the bedrooms. The living room has access to a covered 8 m2 terrace.

The apartment has tiled floors, air conditioning and heating and plenty of built-in cupboards. The windows are double glazed and the bathrooms have underfloor heating. The sale price also includes a spacious storage room and a covered parking space on the lower level of the building and another large 22 m2 parking space.