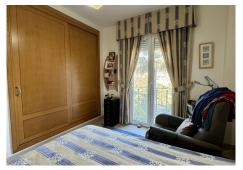

The apartment has an area of ??84 m2 and its layout is very practical and spacious. The kitchen opens into the spacious living room and the bathrooms are conveniently connected to the bedrooms. The living room has access to a covered 8 m2 terrace.

The apartment has tiled floors, air conditioning and heating and plenty of built-in cupboards. The windows are double glazed and the bathrooms have underfloor heating. The sale price also includes a spacious storage room and a covered parking space on the lower level of the building and another large 22 m2 parking space.