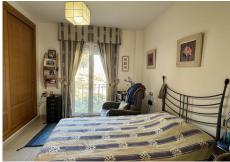

The apartment has an area of ??84 m2 and its layout is very practical and spacious. The kitchen opens into the spacious living room and the bathrooms are conveniently connected to the bedrooms. The living room has access to a covered 8 m2 terrace.

The apartment has tiled floors, air conditioning and heating and plenty of built-in cupboards. The windows are double glazed and the bathrooms have underfloor heating. The sale price also includes a spacious storage room and a covered parking space on the lower level of the building and another large 22 m2 parking space.