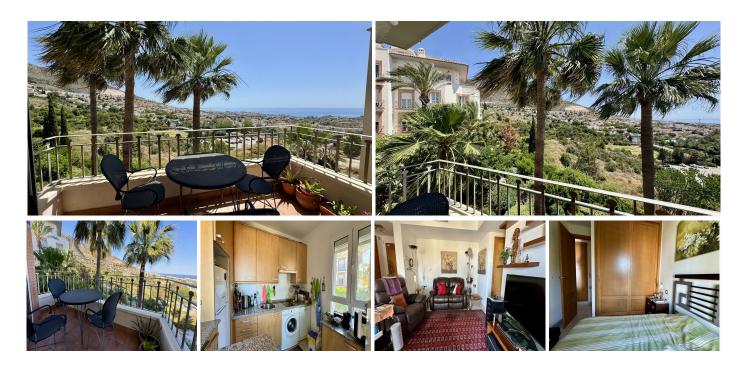

For sale in Benalmádena, a bright two-bedroom, two-bathroom apartment in the Sensara housing complex. Sensara is located halfway between Arroyo de la Miel and Benalmádena Pueblo. The apartment has great views of the sea and the mountains. The apartment faces southeast.

The apartment has an area of ??84 m2 and its layout is very practical and spacious. The kitchen opens into the spacious living room and the bathrooms are conveniently connected to the bedrooms. The living room has access to a covered 8 m2 terrace.

The apartment has tiled floors, air conditioning and heating and plenty of built-in cupboards. The windows are double glazed and the bathrooms have underfloor heating. The sale price also includes a spacious storage room and a covered parking space on the lower level of the building and another large 22 m2 parking space.

The apartment is sold furnished and is well suited for both personal use or investment. Sensara is also excellent for long-term living. The apartment is ready to move into.

The popular Sensara community features a stunning tropical garden with walking paths, an outdoor pool area with sea views, an outdoor fitness area, a small gym, a library, a cinema, a games room, a restaurant, a reception and a spa. Sensara is also ideal for people with reduced mobility, and the garden and beautiful scenery ensure comfort all year round.