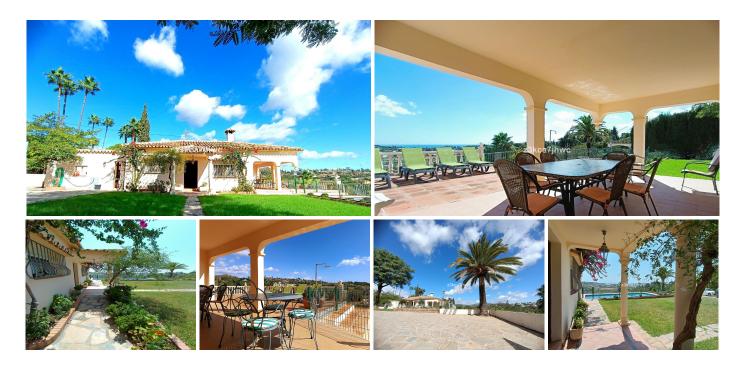

### R3639662

REF# R3639662 850.000 €

| BEDS | BATHS | BUILT  | PLOT    | TERRACE |
|------|-------|--------|---------|---------|
| 6    | 3     | 346 m² | 4298 m² | 90 m²   |

Extraordinary Villa with an area of 346m2 built on a plot that has a total of 4,298m2. Located in the Padrón area in Estepona. About a 20-minute drive from the beach or the Laguna Village Resort and Hotel Kempinski. By car you will reach the pretty town of Estepona in 10 minutes. Distributed over 2 floors: Basement with an area of 61m2 where 2 bedrooms and 1 bathroom are located. We access the ground floor by stairs. Ground floor with an area of 195m2 where is the open terrace and patio with a total of 66m2 with great views of the Sea and Sierra de Estepona. 25m2 covered porch with access to the house, kitchen, living room with fireplace and storage room. On this floor there are 4 bedrooms and 2 bathrooms. It has solar panels. Well-kept lawned garden that surrounds the 47.28m2 pool with views of the Sea, in addition to a wide variety of palm trees and plants that adorn the exterior of this Villa. It also has an orchard with different fruit trees. In compliance with Decree of the Government of Andalusia 2182005 of October 11, the client is informed that notary, registration, and ITP expenses are not included in the price. On the contrary, real estate intermediation expenses are included. The consumer has the right to be given a copy of the corresponding Abbreviated Information Document for the home.