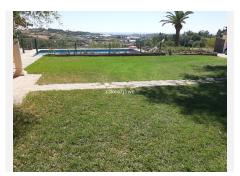

### R3639662

REF# R3639662 850.000 €

| BEDS | BATHS | BUILT  | PLOT    | TERRACE |
|------|-------|--------|---------|---------|
| 6    | 3     | 346 m² | 4298 m² | 90 m²   |

Extraordinary Villa with an area of 346m2 built on a plot that has a total of 4,298m2. Located in the Padrón area in Estepona. About a 20-minute drive from the beach or the Laguna Village Resort and Hotel Kempinski. By car you will reach the pretty town of Estepona in 10 minutes. Distributed over 2 floors: Basement with an area of 61m2 where 2 bedrooms and 1 bathroom are located. We access the ground floor by stairs. Ground floor with an area of 195m2 where is the open terrace and patio with a total of 66m2 with great views of the Sea and Sierra de Estepona. 25m2 covered porch with access to the house, kitchen, living room with fireplace and storage room. On this floor there are 4 bedrooms and 2 bathrooms. It has solar panels. Well-kept lawned garden that surrounds the 47.28m2 pool with views of the Sea, in addition to a wide variety of palm trees and plants that adorn the exterior of this Villa. It also has an orchard with different fruit trees. In compliance with Decree of the Government of Andalusia 2182005 of October 11, the client is informed that notary, registration, and ITP expenses are not included in the price. On the contrary, real estate intermediation expenses are included. The consumer has the right to be given a copy of the corresponding Abbreviated Information Document for the home.