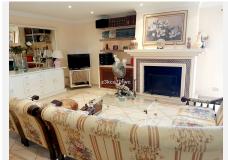

### R3639662

REF# R3639662 850.000 €

| BEDS | BATHS | BUILT  | PLOT    | TERRACE |
|------|-------|--------|---------|---------|
| 6    | 3     | 346 m² | 4298 m² | 90 m²   |

Extraordinary Villa with an area of 346m2 built on a plot that has a total of 4,298m2. Located in the Padrón area in Estepona. About a 20-minute drive from the beach or the Laguna Village Resort and Hotel Kempinski. By car you will reach the pretty town of Estepona in 10 minutes. Distributed over 2 floors: Basement with an area of 61m2 where 2 bedrooms and 1 bathroom are located. We access the ground floor by stairs. Ground floor with an area of 195m2 where is the open terrace and patio with a total of 66m2 with great views of the Sea and Sierra de Estepona. 25m2 covered porch with access to the house, kitchen, living room with fireplace and storage room. On this floor there are 4 bedrooms and 2 bathrooms. It has solar panels. Well-kept lawned garden that surrounds the 47.28m2 pool with views of the Sea, in addition to a wide variety of palm trees and plants that adorn the exterior of this Villa. It also has an orchard with different fruit trees. In compliance with Decree of the Government of Andalusia 2182005 of October 11, the client is informed that notary, registration, and ITP expenses are not included in the price. On the contrary, real estate intermediation expenses are included. The consumer has the right to be given a copy of the corresponding Abbreviated Information Document for the home.