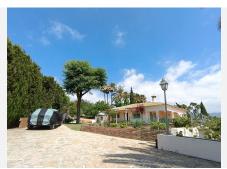

### R3639662

REF# R3639662 850.000 €

| BEDS | BATHS | BUILT  | PLOT    | TERRACE |
|------|-------|--------|---------|---------|
| 6    | 3     | 346 m² | 4298 m² | 90 m²   |

Extraordinary Villa with an area of 346m2 built on a plot that has a total of 4,298m2. Located in the Padrón area in Estepona. About a 20-minute drive from the beach or the Laguna Village Resort and Hotel Kempinski. By car you will reach the pretty town of Estepona in 10 minutes. Distributed over 2 floors: Basement with an area of 61m2 where 2 bedrooms and 1 bathroom are located. We access the ground floor by stairs. Ground floor with an area of 195m2 where is the open terrace and patio with a total of 66m2 with great views of the Sea and Sierra de Estepona. 25m2 covered porch with access to the house, kitchen, living room with fireplace and storage room. On this floor there are 4 bedrooms and 2 bathrooms. It has solar panels. Well-kept lawned garden that surrounds the 47.28m2 pool with views of the Sea, in addition to a wide variety of palm trees and plants that adorn the exterior of this Villa. It also has an orchard with different fruit trees. In compliance with Decree of the Government of Andalusia 2182005 of October 11, the client is informed that notary, registration, and ITP expenses are not included in the price. On the contrary, real estate intermediation expenses are included. The consumer has the right to be given a copy of the corresponding Abbreviated Information Document for the home.