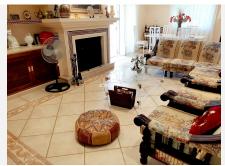

### R3639662

REF# R3639662 850.000 €

| BEDS | BATHS | BUILT  | PLOT    | TERRACE |
|------|-------|--------|---------|---------|
| 6    | 3     | 346 m² | 4298 m² | 90 m²   |

Extraordinary Villa with an area of 346m2 built on a plot that has a total of 4,298m2. Located in the Padrón area in Estepona. About a 20-minute drive from the beach or the Laguna Village Resort and Hotel Kempinski. By car you will reach the pretty town of Estepona in 10 minutes. Distributed over 2 floors: Basement with an area of 61m2 where 2 bedrooms and 1 bathroom are located. We access the ground floor by stairs. Ground floor with an area of 195m2 where is the open terrace and patio with a total of 66m2 with great views of the Sea and Sierra de Estepona. 25m2 covered porch with access to the house, kitchen, living room with fireplace and storage room. On this floor there are 4 bedrooms and 2 bathrooms. It has solar panels. Well-kept lawned garden that surrounds the 47.28m2 pool with views of the Sea, in addition to a wide variety of palm trees and plants that adorn the exterior of this Villa. It also has an orchard with different fruit trees. In compliance with Decree of the Government of Andalusia 2182005 of October 11, the client is informed that notary, registration, and ITP expenses are not included in the price. On the contrary, real estate intermediation expenses are included. The consumer has the right to be given a copy of the corresponding Abbreviated Information Document for the home.