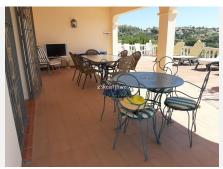

### R3639662

REF# R3639662 850.000 €

| BEDS | BATHS | BUILT  | PLOT    | TERRACE |
|------|-------|--------|---------|---------|
| 6    | 3     | 346 m² | 4298 m² | 90 m²   |

Extraordinary Villa with an area of 346m2 built on a plot that has a total of 4,298m2. Located in the Padrón area in Estepona. About a 20-minute drive from the beach or the Laguna Village Resort and Hotel Kempinski. By car you will reach the pretty town of Estepona in 10 minutes. Distributed over 2 floors: Basement with an area of 61m2 where 2 bedrooms and 1 bathroom are located. We access the ground floor by stairs. Ground floor with an area of 195m2 where is the open terrace and patio with a total of 66m2 with great views of the Sea and Sierra de Estepona. 25m2 covered porch with access to the house, kitchen, living room with fireplace and storage room. On this floor there are 4 bedrooms and 2 bathrooms. It has solar panels. Well-kept lawned garden that surrounds the 47.28m2 pool with views of the Sea, in addition to a wide variety of palm trees and plants that adorn the exterior of this Villa. It also has an orchard with different fruit trees. In compliance with Decree of the Government of Andalusia 2182005 of October 11, the client is informed that notary, registration, and ITP expenses are not included in the price. On the contrary, real estate intermediation expenses are included. The consumer has the right to be given a copy of the corresponding Abbreviated Information Document for the home.