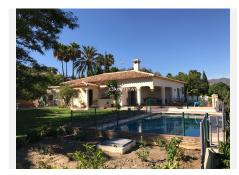

### R3639662

REF# R3639662 850.000 €

| BEDS | BATHS | BUILT  | PLOT    | TERRACE |
|------|-------|--------|---------|---------|
| 6    | 3     | 346 m² | 4298 m² | 90 m²   |

Extraordinary Villa with an area of 346m2 built on a plot that has a total of 4,298m2. Located in the Padrón area in Estepona. About a 20-minute drive from the beach or the Laguna Village Resort and Hotel Kempinski. By car you will reach the pretty town of Estepona in 10 minutes. Distributed over 2 floors: Basement with an area of 61m2 where 2 bedrooms and 1 bathroom are located. We access the ground floor by stairs. Ground floor with an area of 195m2 where is the open terrace and patio with a total of 66m2 with great views of the Sea and Sierra de Estepona. 25m2 covered porch with access to the house, kitchen, living room with fireplace and storage room. On this floor there are 4 bedrooms and 2 bathrooms. It has solar panels. Well-kept lawned garden that surrounds the 47.28m2 pool with views of the Sea, in addition to a wide variety of palm trees and plants that adorn the exterior of this Villa. It also has an orchard with different fruit trees. In compliance with Decree of the Government of Andalusia 2182005 of October 11, the client is informed that notary, registration, and ITP expenses are not included in the price. On the contrary, real estate intermediation expenses are included. The consumer has the right to be given a copy of the corresponding Abbreviated Information Document for the home.