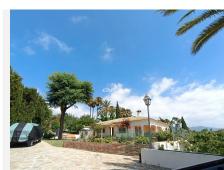

### R3639662

REF# R3639662 850.000 €

| BEDS | BATHS | BUILT  | PLOT    | TERRACE |
|------|-------|--------|---------|---------|
| 6    | 3     | 346 m² | 4298 m² | 90 m²   |

Extraordinary Villa with an area of 346m2 built on a plot that has a total of 4,298m2. Located in the Padrón area in Estepona. About a 20-minute drive from the beach or the Laguna Village Resort and Hotel Kempinski. By car you will reach the pretty town of Estepona in 10 minutes. Distributed over 2 floors: Basement with an area of 61m2 where 2 bedrooms and 1 bathroom are located. We access the ground floor by stairs. Ground floor with an area of 195m2 where is the open terrace and patio with a total of 66m2 with great views of the Sea and Sierra de Estepona. 25m2 covered porch with access to the house, kitchen, living room with fireplace and storage room. On this floor there are 4 bedrooms and 2 bathrooms. It has solar panels. Well-kept lawned garden that surrounds the 47.28m2 pool with views of the Sea, in addition to a wide variety of palm trees and plants that adorn the exterior of this Villa. It also has an orchard with different fruit trees. In compliance with Decree of the Government of Andalusia 2182005 of October 11, the client is informed that notary, registration, and ITP expenses are not included in the price. On the contrary, real estate intermediation expenses are included. The consumer has the right to be given a copy of the corresponding Abbreviated Information Document for the home.