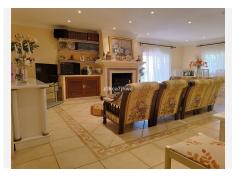

### R3639662

REF# R3639662 850.000 €

| BEDS | BATHS | BUILT  | PLOT    | TERRACE |
|------|-------|--------|---------|---------|
| 6    | 3     | 346 m² | 4298 m² | 90 m²   |

Extraordinary Villa with an area of 346m2 built on a plot that has a total of 4,298m2. Located in the Padrón area in Estepona. About a 20-minute drive from the beach or the Laguna Village Resort and Hotel Kempinski. By car you will reach the pretty town of Estepona in 10 minutes. Distributed over 2 floors: Basement with an area of 61m2 where 2 bedrooms and 1 bathroom are located. We access the ground floor by stairs. Ground floor with an area of 195m2 where is the open terrace and patio with a total of 66m2 with great views of the Sea and Sierra de Estepona. 25m2 covered porch with access to the house, kitchen, living room with fireplace and storage room. On this floor there are 4 bedrooms and 2 bathrooms. It has solar panels. Well-kept lawned garden that surrounds the 47.28m2 pool with views of the Sea, in addition to a wide variety of palm trees and plants that adorn the exterior of this Villa. It also has an orchard with different fruit trees. In compliance with Decree of the Government of Andalusia 2182005 of October 11, the client is informed that notary, registration, and ITP expenses are not included in the price. On the contrary, real estate intermediation expenses are included. The consumer has the right to be given a copy of the corresponding Abbreviated Information Document for the home.