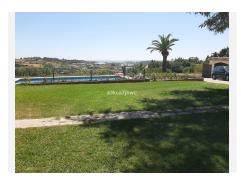

### R3639662

REF# R3639662 850.000 €

| BEDS | BATHS | BUILT  | PLOT    | TERRACE |
|------|-------|--------|---------|---------|
| 6    | 3     | 346 m² | 4298 m² | 90 m²   |

Extraordinary Villa with an area of 346m2 built on a plot that has a total of 4,298m2. Located in the Padrón area in Estepona. About a 20-minute drive from the beach or the Laguna Village Resort and Hotel Kempinski. By car you will reach the pretty town of Estepona in 10 minutes. Distributed over 2 floors: Basement with an area of 61m2 where 2 bedrooms and 1 bathroom are located. We access the ground floor by stairs. Ground floor with an area of 195m2 where is the open terrace and patio with a total of 66m2 with great views of the Sea and Sierra de Estepona. 25m2 covered porch with access to the house, kitchen, living room with fireplace and storage room. On this floor there are 4 bedrooms and 2 bathrooms. It has solar panels. Well-kept lawned garden that surrounds the 47.28m2 pool with views of the Sea, in addition to a wide variety of palm trees and plants that adorn the exterior of this Villa. It also has an orchard with different fruit trees. In compliance with Decree of the Government of Andalusia 2182005 of October 11, the client is informed that notary, registration, and ITP expenses are not included in the price. On the contrary, real estate intermediation expenses are included. The consumer has the right to be given a copy of the corresponding Abbreviated Information Document for the home.