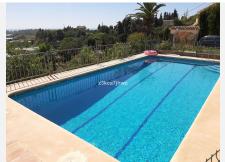

### R3639662

REF# R3639662 850.000 €

| BEDS | BATHS | BUILT  | PLOT    | TERRACE |
|------|-------|--------|---------|---------|
| 6    | 3     | 346 m² | 4298 m² | 90 m²   |

Extraordinary Villa with an area of 346m2 built on a plot that has a total of 4,298m2. Located in the Padrón area in Estepona. About a 20-minute drive from the beach or the Laguna Village Resort and Hotel Kempinski. By car you will reach the pretty town of Estepona in 10 minutes. Distributed over 2 floors: Basement with an area of 61m2 where 2 bedrooms and 1 bathroom are located. We access the ground floor by stairs. Ground floor with an area of 195m2 where is the open terrace and patio with a total of 66m2 with great views of the Sea and Sierra de Estepona. 25m2 covered porch with access to the house, kitchen, living room with fireplace and storage room. On this floor there are 4 bedrooms and 2 bathrooms. It has solar panels. Well-kept lawned garden that surrounds the 47.28m2 pool with views of the Sea, in addition to a wide variety of palm trees and plants that adorn the exterior of this Villa. It also has an orchard with different fruit trees. In compliance with Decree of the Government of Andalusia 2182005 of October 11, the client is informed that notary, registration, and ITP expenses are not included in the price. On the contrary, real estate intermediation expenses are included. The consumer has the right to be given a copy of the corresponding Abbreviated Information Document for the home.