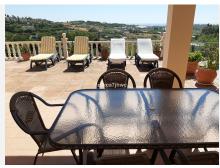

### R3639662

REF# R3639662 850.000 €

| BEDS | BATHS | BUILT  | PLOT    | TERRACE |
|------|-------|--------|---------|---------|
| 6    | 3     | 346 m² | 4298 m² | 90 m²   |

Extraordinary Villa with an area of 346m2 built on a plot that has a total of 4,298m2. Located in the Padrón area in Estepona. About a 20-minute drive from the beach or the Laguna Village Resort and Hotel Kempinski. By car you will reach the pretty town of Estepona in 10 minutes. Distributed over 2 floors: Basement with an area of 61m2 where 2 bedrooms and 1 bathroom are located. We access the ground floor by stairs. Ground floor with an area of 195m2 where is the open terrace and patio with a total of 66m2 with great views of the Sea and Sierra de Estepona. 25m2 covered porch with access to the house, kitchen, living room with fireplace and storage room. On this floor there are 4 bedrooms and 2 bathrooms. It has solar panels. Well-kept lawned garden that surrounds the 47.28m2 pool with views of the Sea, in addition to a wide variety of palm trees and plants that adorn the exterior of this Villa. It also has an orchard with different fruit trees. In compliance with Decree of the Government of Andalusia 2182005 of October 11, the client is informed that notary, registration, and ITP expenses are not included in the price. On the contrary, real estate intermediation expenses are included. The consumer has the right to be given a copy of the corresponding Abbreviated Information Document for the home.