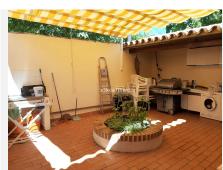

### R3639662

REF# R3639662 850.000 €

| BEDS | BATHS | BUILT  | PLOT    | TERRACE |
|------|-------|--------|---------|---------|
| 6    | 3     | 346 m² | 4298 m² | 90 m²   |

Extraordinary Villa with an area of 346m2 built on a plot that has a total of 4,298m2. Located in the Padrón area in Estepona. About a 20-minute drive from the beach or the Laguna Village Resort and Hotel Kempinski. By car you will reach the pretty town of Estepona in 10 minutes. Distributed over 2 floors: Basement with an area of 61m2 where 2 bedrooms and 1 bathroom are located. We access the ground floor by stairs. Ground floor with an area of 195m2 where is the open terrace and patio with a total of 66m2 with great views of the Sea and Sierra de Estepona. 25m2 covered porch with access to the house, kitchen, living room with fireplace and storage room. On this floor there are 4 bedrooms and 2 bathrooms. It has solar panels. Well-kept lawned garden that surrounds the 47.28m2 pool with views of the Sea, in addition to a wide variety of palm trees and plants that adorn the exterior of this Villa. It also has an orchard with different fruit trees. In compliance with Decree of the Government of Andalusia 2182005 of October 11, the client is informed that notary, registration, and ITP expenses are not included in the price. On the contrary, real estate intermediation expenses are included. The consumer has the right to be given a copy of the corresponding Abbreviated Information Document for the home.