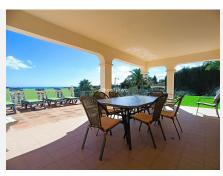

### R3639662

REF# R3639662 850.000 €

| BEDS | BATHS | BUILT  | PLOT    | TERRACE |
|------|-------|--------|---------|---------|
| 6    | 3     | 346 m² | 4298 m² | 90 m²   |

Extraordinary Villa with an area of 346m2 built on a plot that has a total of 4,298m2. Located in the Padrón area in Estepona. About a 20-minute drive from the beach or the Laguna Village Resort and Hotel Kempinski. By car you will reach the pretty town of Estepona in 10 minutes. Distributed over 2 floors: Basement with an area of 61m2 where 2 bedrooms and 1 bathroom are located. We access the ground floor by stairs. Ground floor with an area of 195m2 where is the open terrace and patio with a total of 66m2 with great views of the Sea and Sierra de Estepona. 25m2 covered porch with access to the house, kitchen, living room with fireplace and storage room. On this floor there are 4 bedrooms and 2 bathrooms. It has solar panels. Well-kept lawned garden that surrounds the 47.28m2 pool with views of the Sea, in addition to a wide variety of palm trees and plants that adorn the exterior of this Villa. It also has an orchard with different fruit trees. In compliance with Decree of the Government of Andalusia 2182005 of October 11, the client is informed that notary, registration, and ITP expenses are not included in the price. On the contrary, real estate intermediation expenses are included. The consumer has the right to be given a copy of the corresponding Abbreviated Information Document for the home.