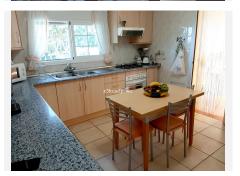

### R3639662

REF# R3639662 850.000 €

| BEDS | BATHS | BUILT  | PLOT    | TERRACE |
|------|-------|--------|---------|---------|
| 6    | 3     | 346 m² | 4298 m² | 90 m²   |

Extraordinary Villa with an area of 346m2 built on a plot that has a total of 4,298m2. Located in the Padrón area in Estepona. About a 20-minute drive from the beach or the Laguna Village Resort and Hotel Kempinski. By car you will reach the pretty town of Estepona in 10 minutes. Distributed over 2 floors: Basement with an area of 61m2 where 2 bedrooms and 1 bathroom are located. We access the ground floor by stairs. Ground floor with an area of 195m2 where is the open terrace and patio with a total of 66m2 with great views of the Sea and Sierra de Estepona. 25m2 covered porch with access to the house, kitchen, living room with fireplace and storage room. On this floor there are 4 bedrooms and 2 bathrooms. It has solar panels. Well-kept lawned garden that surrounds the 47.28m2 pool with views of the Sea, in addition to a wide variety of palm trees and plants that adorn the exterior of this Villa. It also has an orchard with different fruit trees. In compliance with Decree of the Government of Andalusia 2182005 of October 11, the client is informed that notary, registration, and ITP expenses are not included in the price. On the contrary, real estate intermediation expenses are included. The consumer has the right to be given a copy of the corresponding Abbreviated Information Document for the home.