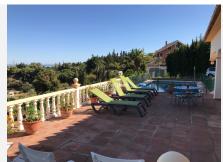

### R3639662

REF# R3639662 850.000 €

| BEDS | BATHS | BUILT  | PLOT    | TERRACE |
|------|-------|--------|---------|---------|
| 6    | 3     | 346 m² | 4298 m² | 90 m²   |

Extraordinary Villa with an area of 346m2 built on a plot that has a total of 4,298m2. Located in the Padrón area in Estepona. About a 20-minute drive from the beach or the Laguna Village Resort and Hotel Kempinski. By car you will reach the pretty town of Estepona in 10 minutes. Distributed over 2 floors: Basement with an area of 61m2 where 2 bedrooms and 1 bathroom are located. We access the ground floor by stairs. Ground floor with an area of 195m2 where is the open terrace and patio with a total of 66m2 with great views of the Sea and Sierra de Estepona. 25m2 covered porch with access to the house, kitchen, living room with fireplace and storage room. On this floor there are 4 bedrooms and 2 bathrooms. It has solar panels. Well-kept lawned garden that surrounds the 47.28m2 pool with views of the Sea, in addition to a wide variety of palm trees and plants that adorn the exterior of this Villa. It also has an orchard with different fruit trees. In compliance with Decree of the Government of Andalusia 2182005 of October 11, the client is informed that notary, registration, and ITP expenses are not included in the price. On the contrary, real estate intermediation expenses are included. The consumer has the right to be given a copy of the corresponding Abbreviated Information Document for the home.