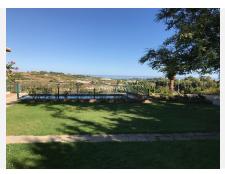

### R3639662

REF# R3639662 850.000 €

| BEDS | BATHS | BUILT  | PLOT    | TERRACE |
|------|-------|--------|---------|---------|
| 6    | 3     | 346 m² | 4298 m² | 90 m²   |

Extraordinary Villa with an area of 346m2 built on a plot that has a total of 4,298m2. Located in the Padrón area in Estepona. About a 20-minute drive from the beach or the Laguna Village Resort and Hotel Kempinski. By car you will reach the pretty town of Estepona in 10 minutes. Distributed over 2 floors: Basement with an area of 61m2 where 2 bedrooms and 1 bathroom are located. We access the ground floor by stairs. Ground floor with an area of 195m2 where is the open terrace and patio with a total of 66m2 with great views of the Sea and Sierra de Estepona. 25m2 covered porch with access to the house, kitchen, living room with fireplace and storage room. On this floor there are 4 bedrooms and 2 bathrooms. It has solar panels. Well-kept lawned garden that surrounds the 47.28m2 pool with views of the Sea, in addition to a wide variety of palm trees and plants that adorn the exterior of this Villa. It also has an orchard with different fruit trees. In compliance with Decree of the Government of Andalusia 2182005 of October 11, the client is informed that notary, registration, and ITP expenses are not included in the price. On the contrary, real estate intermediation expenses are included. The consumer has the right to be given a copy of the corresponding Abbreviated Information Document for the home.