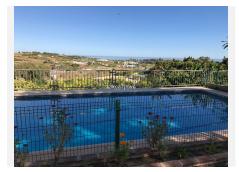

### R3639662

REF# R3639662 850.000 €

| BEDS | BATHS | BUILT  | PLOT    | TERRACE |
|------|-------|--------|---------|---------|
| 6    | 3     | 346 m² | 4298 m² | 90 m²   |

Extraordinary Villa with an area of 346m2 built on a plot that has a total of 4,298m2. Located in the Padrón area in Estepona. About a 20-minute drive from the beach or the Laguna Village Resort and Hotel Kempinski. By car you will reach the pretty town of Estepona in 10 minutes. Distributed over 2 floors: Basement with an area of 61m2 where 2 bedrooms and 1 bathroom are located. We access the ground floor by stairs. Ground floor with an area of 195m2 where is the open terrace and patio with a total of 66m2 with great views of the Sea and Sierra de Estepona. 25m2 covered porch with access to the house, kitchen, living room with fireplace and storage room. On this floor there are 4 bedrooms and 2 bathrooms. It has solar panels. Well-kept lawned garden that surrounds the 47.28m2 pool with views of the Sea, in addition to a wide variety of palm trees and plants that adorn the exterior of this Villa. It also has an orchard with different fruit trees. In compliance with Decree of the Government of Andalusia 2182005 of October 11, the client is informed that notary, registration, and ITP expenses are not included in the price. On the contrary, real estate intermediation expenses are included. The consumer has the right to be given a copy of the corresponding Abbreviated Information Document for the home.