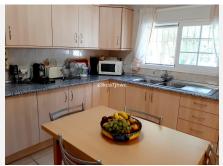

### R3639662

REF# R3639662 850.000 €

| BEDS | BATHS | BUILT  | PLOT    | TERRACE |
|------|-------|--------|---------|---------|
| 6    | 3     | 346 m² | 4298 m² | 90 m²   |

Extraordinary Villa with an area of 346m2 built on a plot that has a total of 4,298m2. Located in the Padrón area in Estepona. About a 20-minute drive from the beach or the Laguna Village Resort and Hotel Kempinski. By car you will reach the pretty town of Estepona in 10 minutes. Distributed over 2 floors: Basement with an area of 61m2 where 2 bedrooms and 1 bathroom are located. We access the ground floor by stairs. Ground floor with an area of 195m2 where is the open terrace and patio with a total of 66m2 with great views of the Sea and Sierra de Estepona. 25m2 covered porch with access to the house, kitchen, living room with fireplace and storage room. On this floor there are 4 bedrooms and 2 bathrooms. It has solar panels. Well-kept lawned garden that surrounds the 47.28m2 pool with views of the Sea, in addition to a wide variety of palm trees and plants that adorn the exterior of this Villa. It also has an orchard with different fruit trees. In compliance with Decree of the Government of Andalusia 2182005 of October 11, the client is informed that notary, registration, and ITP expenses are not included in the price. On the contrary, real estate intermediation expenses are included. The consumer has the right to be given a copy of the corresponding Abbreviated Information Document for the home.