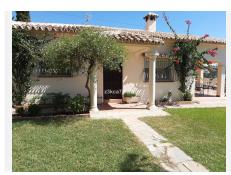

### R3639662

REF# R3639662 850.000 €

| BEDS | BATHS | BUILT  | PLOT    | TERRACE |
|------|-------|--------|---------|---------|
| 6    | 3     | 346 m² | 4298 m² | 90 m²   |

Extraordinary Villa with an area of 346m2 built on a plot that has a total of 4,298m2. Located in the Padrón area in Estepona. About a 20-minute drive from the beach or the Laguna Village Resort and Hotel Kempinski. By car you will reach the pretty town of Estepona in 10 minutes. Distributed over 2 floors: Basement with an area of 61m2 where 2 bedrooms and 1 bathroom are located. We access the ground floor by stairs. Ground floor with an area of 195m2 where is the open terrace and patio with a total of 66m2 with great views of the Sea and Sierra de Estepona. 25m2 covered porch with access to the house, kitchen, living room with fireplace and storage room. On this floor there are 4 bedrooms and 2 bathrooms. It has solar panels. Well-kept lawned garden that surrounds the 47.28m2 pool with views of the Sea, in addition to a wide variety of palm trees and plants that adorn the exterior of this Villa. It also has an orchard with different fruit trees. In compliance with Decree of the Government of Andalusia 2182005 of October 11, the client is informed that notary, registration, and ITP expenses are not included in the price. On the contrary, real estate intermediation expenses are included. The consumer has the right to be given a copy of the corresponding Abbreviated Information Document for the home.