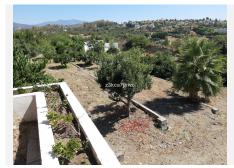

### R3639662

REF# R3639662 850.000 €

| BEDS | BATHS | BUILT  | PLOT    | TERRACE |
|------|-------|--------|---------|---------|
| 6    | 3     | 346 m² | 4298 m² | 90 m²   |

Extraordinary Villa with an area of 346m2 built on a plot that has a total of 4,298m2. Located in the Padrón area in Estepona. About a 20-minute drive from the beach or the Laguna Village Resort and Hotel Kempinski. By car you will reach the pretty town of Estepona in 10 minutes. Distributed over 2 floors: Basement with an area of 61m2 where 2 bedrooms and 1 bathroom are located. We access the ground floor by stairs. Ground floor with an area of 195m2 where is the open terrace and patio with a total of 66m2 with great views of the Sea and Sierra de Estepona. 25m2 covered porch with access to the house, kitchen, living room with fireplace and storage room. On this floor there are 4 bedrooms and 2 bathrooms. It has solar panels. Well-kept lawned garden that surrounds the 47.28m2 pool with views of the Sea, in addition to a wide variety of palm trees and plants that adorn the exterior of this Villa. It also has an orchard with different fruit trees. In compliance with Decree of the Government of Andalusia 2182005 of October 11, the client is informed that notary, registration, and ITP expenses are not included in the price. On the contrary, real estate intermediation expenses are included. The consumer has the right to be given a copy of the corresponding Abbreviated Information Document for the home.