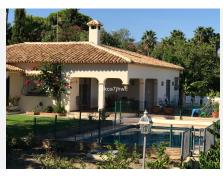

### R3639662

REF# R3639662 850.000 €

| BEDS | BATHS | BUILT  | PLOT    | TERRACE |
|------|-------|--------|---------|---------|
| 6    | 3     | 346 m² | 4298 m² | 90 m²   |

Extraordinary Villa with an area of 346m2 built on a plot that has a total of 4,298m2. Located in the Padrón area in Estepona. About a 20-minute drive from the beach or the Laguna Village Resort and Hotel Kempinski. By car you will reach the pretty town of Estepona in 10 minutes. Distributed over 2 floors: Basement with an area of 61m2 where 2 bedrooms and 1 bathroom are located. We access the ground floor by stairs. Ground floor with an area of 195m2 where is the open terrace and patio with a total of 66m2 with great views of the Sea and Sierra de Estepona. 25m2 covered porch with access to the house, kitchen, living room with fireplace and storage room. On this floor there are 4 bedrooms and 2 bathrooms. It has solar panels. Well-kept lawned garden that surrounds the 47.28m2 pool with views of the Sea, in addition to a wide variety of palm trees and plants that adorn the exterior of this Villa. It also has an orchard with different fruit trees. In compliance with Decree of the Government of Andalusia 2182005 of October 11, the client is informed that notary, registration, and ITP expenses are not included in the price. On the contrary, real estate intermediation expenses are included. The consumer has the right to be given a copy of the corresponding Abbreviated Information Document for the home.