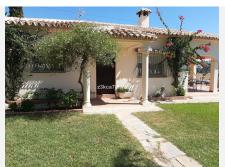

### R3639662

REF# R3639662 850.000 €

| BEDS | BATHS | BUILT  | PLOT    | TERRACE |
|------|-------|--------|---------|---------|
| 6    | 3     | 346 m² | 4298 m² | 90 m²   |

Extraordinary Villa with an area of 346m2 built on a plot that has a total of 4,298m2. Located in the Padrón area in Estepona. About a 20-minute drive from the beach or the Laguna Village Resort and Hotel Kempinski. By car you will reach the pretty town of Estepona in 10 minutes. Distributed over 2 floors: Basement with an area of 61m2 where 2 bedrooms and 1 bathroom are located. We access the ground floor by stairs. Ground floor with an area of 195m2 where is the open terrace and patio with a total of 66m2 with great views of the Sea and Sierra de Estepona. 25m2 covered porch with access to the house, kitchen, living room with fireplace and storage room. On this floor there are 4 bedrooms and 2 bathrooms. It has solar panels. Well-kept lawned garden that surrounds the 47.28m2 pool with views of the Sea, in addition to a wide variety of palm trees and plants that adorn the exterior of this Villa. It also has an orchard with different fruit trees. In compliance with Decree of the Government of Andalusia 2182005 of October 11, the client is informed that notary, registration, and ITP expenses are not included in the price. On the contrary, real estate intermediation expenses are included. The consumer has the right to be given a copy of the corresponding Abbreviated Information Document for the home.