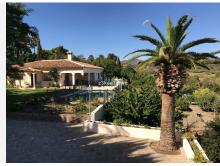

### R3639662

REF# R3639662 850.000 €

| BEDS | BATHS | BUILT  | PLOT    | TERRACE |
|------|-------|--------|---------|---------|
| 6    | 3     | 346 m² | 4298 m² | 90 m²   |

Extraordinary Villa with an area of 346m2 built on a plot that has a total of 4,298m2. Located in the Padrón area in Estepona. About a 20-minute drive from the beach or the Laguna Village Resort and Hotel Kempinski. By car you will reach the pretty town of Estepona in 10 minutes. Distributed over 2 floors: Basement with an area of 61m2 where 2 bedrooms and 1 bathroom are located. We access the ground floor by stairs. Ground floor with an area of 195m2 where is the open terrace and patio with a total of 66m2 with great views of the Sea and Sierra de Estepona. 25m2 covered porch with access to the house, kitchen, living room with fireplace and storage room. On this floor there are 4 bedrooms and 2 bathrooms. It has solar panels. Well-kept lawned garden that surrounds the 47.28m2 pool with views of the Sea, in addition to a wide variety of palm trees and plants that adorn the exterior of this Villa. It also has an orchard with different fruit trees. In compliance with Decree of the Government of Andalusia 2182005 of October 11, the client is informed that notary, registration, and ITP expenses are not included in the price. On the contrary, real estate intermediation expenses are included. The consumer has the right to be given a copy of the corresponding Abbreviated Information Document for the home.