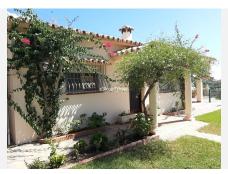

### R3639662

REF# R3639662 850.000 €

| BEDS | BATHS | BUILT  | PLOT    | TERRACE |
|------|-------|--------|---------|---------|
| 6    | 3     | 346 m² | 4298 m² | 90 m²   |

Extraordinary Villa with an area of 346m2 built on a plot that has a total of 4,298m2. Located in the Padrón area in Estepona. About a 20-minute drive from the beach or the Laguna Village Resort and Hotel Kempinski. By car you will reach the pretty town of Estepona in 10 minutes. Distributed over 2 floors: Basement with an area of 61m2 where 2 bedrooms and 1 bathroom are located. We access the ground floor by stairs. Ground floor with an area of 195m2 where is the open terrace and patio with a total of 66m2 with great views of the Sea and Sierra de Estepona. 25m2 covered porch with access to the house, kitchen, living room with fireplace and storage room. On this floor there are 4 bedrooms and 2 bathrooms. It has solar panels. Well-kept lawned garden that surrounds the 47.28m2 pool with views of the Sea, in addition to a wide variety of palm trees and plants that adorn the exterior of this Villa. It also has an orchard with different fruit trees. In compliance with Decree of the Government of Andalusia 2182005 of October 11, the client is informed that notary, registration, and ITP expenses are not included in the price. On the contrary, real estate intermediation expenses are included. The consumer has the right to be given a copy of the corresponding Abbreviated Information Document for the home.