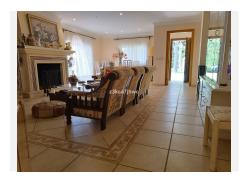

### R3639662

REF# R3639662 850.000 €

| BEDS | BATHS | BUILT  | PLOT    | TERRACE |
|------|-------|--------|---------|---------|
| 6    | 3     | 346 m² | 4298 m² | 90 m²   |

Extraordinary Villa with an area of 346m2 built on a plot that has a total of 4,298m2. Located in the Padrón area in Estepona. About a 20-minute drive from the beach or the Laguna Village Resort and Hotel Kempinski. By car you will reach the pretty town of Estepona in 10 minutes. Distributed over 2 floors: Basement with an area of 61m2 where 2 bedrooms and 1 bathroom are located. We access the ground floor by stairs. Ground floor with an area of 195m2 where is the open terrace and patio with a total of 66m2 with great views of the Sea and Sierra de Estepona. 25m2 covered porch with access to the house, kitchen, living room with fireplace and storage room. On this floor there are 4 bedrooms and 2 bathrooms. It has solar panels. Well-kept lawned garden that surrounds the 47.28m2 pool with views of the Sea, in addition to a wide variety of palm trees and plants that adorn the exterior of this Villa. It also has an orchard with different fruit trees. In compliance with Decree of the Government of Andalusia 2182005 of October 11, the client is informed that notary, registration, and ITP expenses are not included in the price. On the contrary, real estate intermediation expenses are included. The consumer has the right to be given a copy of the corresponding Abbreviated Information Document for the home.