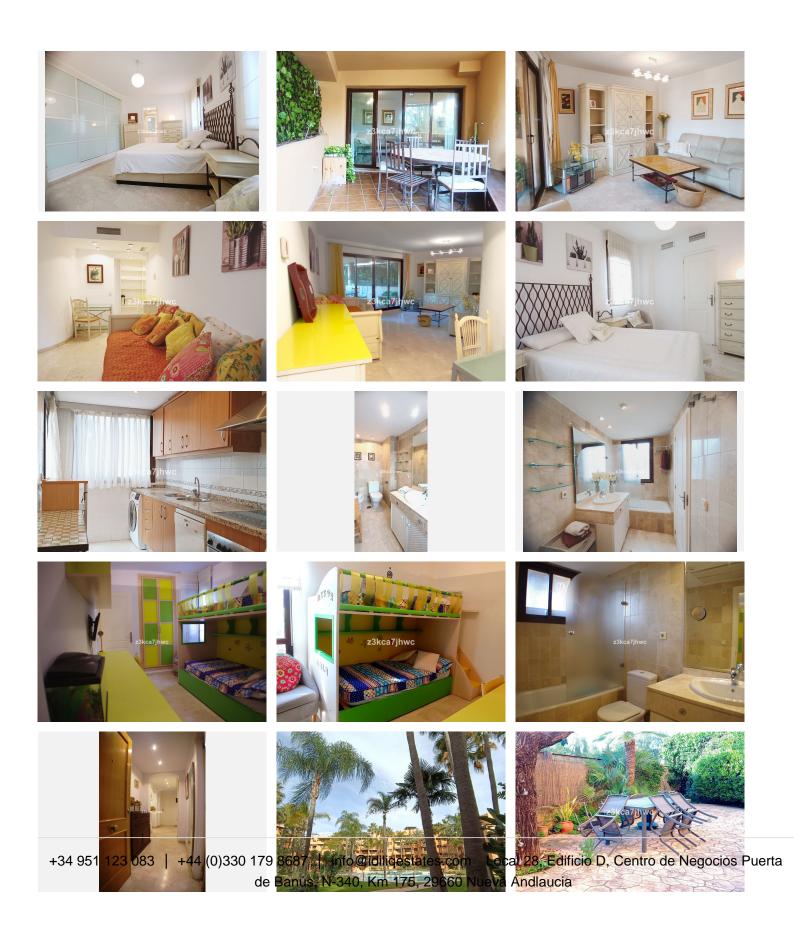

#### FRONTLINE BEACH COSTALITA-VILLACANA ESTEPONA

Two-bedroom, two-bathroom apartment in the charming area of ??Costalita-Villacana. This property is located in an exclusive gated community with 24-hour security. Featuring extensive tropical gardens and a lagoon-style pool, it also offers exclusive facilities such as a gym, a summer restaurant, and private access to the Senda Litoral beach, offering a unique experience. The home features a terrace with direct views of the complex's spectacular gardens and a huge private garden with afternoon sun. This apartment consists of a hallway, a spacious living-dining room with direct access to the terrace, two large bedrooms, both with ensuite bathrooms, and a separate kitchen with access to the 38m2 private west-facing garden. Parking space and storage room are included in the price. Other features of this property include built-in wardrobes, elegant flooring, air conditioning, and fiber optic cable. The Villa Padierna Raquet Club, the 5-star Mett Hotel, and other restaurants are within walking distance. The property is located close to essential services such as food, transportation, sports, and leisure activities.