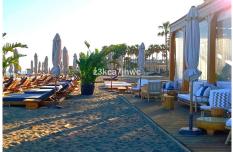

#### FRONTLINE BEACH COSTALITA-VILLACANA ESTEPONA

Two-bedroom, two-bathroom apartment in the charming area of ??Costalita-Villacana. This property is located in an exclusive gated community with 24-hour security. Featuring extensive tropical gardens and a lagoon-style pool, it also offers exclusive facilities such as a gym, a summer restaurant, and private access to the Senda Litoral beach, offering a unique experience. The home features a terrace with direct views of the complex's spectacular gardens and a huge private garden with afternoon sun. This apartment consists of a hallway, a spacious living-dining room with direct access to the terrace, two large bedrooms, both with ensuite bathrooms, and a separate kitchen with access to the 38m2 private west-facing garden. Parking space and storage room are included in the price. Other features of this property include built-in wardrobes, elegant flooring, air conditioning, and fiber optic cable. The Villa Padierna Raquet Club, the 5-star Mett Hotel, and other restaurants are within walking distance. The property is located close to essential services such as food, transportation, sports, and leisure activities.