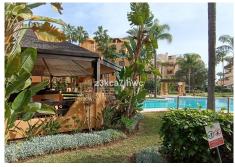

#### FRONTLINE BEACH COSTALITA-VILLACANA ESTEPONA

Two-bedroom, two-bathroom apartment in the charming area of ??Costalita-Villacana. This property is located in an exclusive gated community with 24-hour security. Featuring extensive tropical gardens and a lagoon-style pool, it also offers exclusive facilities such as a gym, a summer restaurant, and private access to the Senda Litoral beach, offering a unique experience. The home features a terrace with direct views of the complex's spectacular gardens and a huge private garden with afternoon sun. This apartment consists of a hallway, a spacious living-dining room with direct access to the terrace, two large bedrooms, both with ensuite bathrooms, and a separate kitchen with access to the 38m2 private west-facing garden. Parking space and storage room are included in the price. Other features of this property include built-in wardrobes, elegant flooring, air conditioning, and fiber optic cable. The Villa Padierna Raquet Club, the 5-star Mett Hotel, and other restaurants are within walking distance. The property is located close to essential services such as food, transportation, sports, and leisure activities.