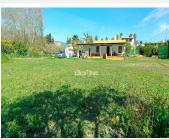

## R4435483

Estepona

REF# R4435483 380.000 €

| BEDS | BATHS | BUILT  | PLOT    |
|------|-------|--------|---------|
| 2    | 1     | 117 m² | 5312 m² |

RUSTIC PROPERTY WITH HOUSE NEXT TO THE BEACH, ESTEPONA We present this magnificent opportunity to acquire a property of more than 5000m2 with a single-story house to reform. The farm is located just 10' from Estepona and next to El Padrón Beach-Laguna Village. It has a rectangular building facing south divided into two areas, both protected by a large covered and paved porch. In the eastern part of the building we find the main house composed of two bedrooms, kitchen, bathroom and living room with fireplace, all exterior, and in the western part, it has another room equipped with a sink that is currently used as a storage room. The plot has 5,312 m² of completely flat and fertile land, its own water well (registered), areas for vegetable gardens and fruit trees, and a large garden area with a sports area. It has public services of drinking water and electricity. A unique opportunity to invest and convert it into a housing project tailored to your needs with the advantages of being in the countryside, surrounded by nature and very close to the city, just a stone's throw from the sea, the beach, shops and restaurants. In compliance with Decree of the Government of Andalusia 2182005 of October 11, the client is informed that notary, registration, and ITP expenses are not included in the price. On the contrary, real estate intermediation expenses are included. The consumer has the right to be given a copy of the corresponding Abbreviated Information Document for the home.