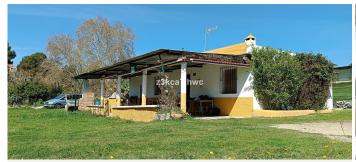

## R4435483

Estepona

REF# R4435483 380.000 €

| BEDS | BATHS | BUILT  | PLOT    |
|------|-------|--------|---------|
| 2    | 1     | 117 m² | 5312 m² |

RUSTIC PROPERTY WITH HOUSE NEXT TO THE BEACH, ESTEPONA We present this magnificent opportunity to acquire a property of more than 5000m2 with a single-story house to reform. The farm is located just 10' from Estepona and next to El Padrón Beach-Laguna Village. It has a rectangular building facing south divided into two areas, both protected by a large covered and paved porch. In the eastern part of the building we find the main house composed of two bedrooms, kitchen, bathroom and living room with fireplace, all exterior, and in the western part, it has another room equipped with a sink that is currently used as a storage room. The plot has 5,312 m² of completely flat and fertile land, its own water well (registered), areas for vegetable gardens and fruit trees, and a large garden area with a sports area. It has public services of drinking water and electricity. A unique opportunity to invest and convert it into a housing project tailored to your needs with the advantages of being in the countryside, surrounded by nature and very close to the city, just a stone's throw from the sea, the beach, shops and restaurants. In compliance with Decree of the Government of Andalusia 2182005 of October 11, the client is informed that notary, registration, and ITP expenses are not included in the price. On the contrary, real estate intermediation expenses are included. The consumer has the right to be given a copy of the corresponding Abbreviated Information Document for the home.