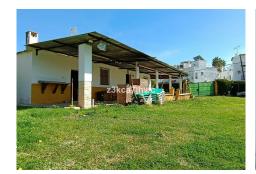

## R4435483

Estepona

REF# R4435483 380.000 €

| BEDS | BATHS | BUILT  | PLOT    |
|------|-------|--------|---------|
| 2    | 1     | 117 m² | 5312 m² |

RUSTIC PROPERTY WITH HOUSE NEXT TO THE BEACH, ESTEPONA We present this magnificent opportunity to acquire a property of more than 5000m2 with a single-story house to reform. The farm is located just 10' from Estepona and next to El Padrón Beach-Laguna Village. It has a rectangular building facing south divided into two areas, both protected by a large covered and paved porch. In the eastern part of the building we find the main house composed of two bedrooms, kitchen, bathroom and living room with fireplace, all exterior, and in the western part, it has another room equipped with a sink that is currently used as a storage room. The plot has 5,312 m² of completely flat and fertile land, its own water well (registered), areas for vegetable gardens and fruit trees, and a large garden area with a sports area. It has public services of drinking water and electricity. A unique opportunity to invest and convert it into a housing project tailored to your needs with the advantages of being in the countryside, surrounded by nature and very close to the city, just a stone's throw from the sea, the beach, shops and restaurants. In compliance with Decree of the Government of Andalusia 2182005 of October 11, the client is informed that notary, registration, and ITP expenses are not included in the price. On the contrary, real estate intermediation expenses are included. The consumer has the right to be given a copy of the corresponding Abbreviated Information Document for the home.