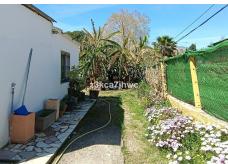

## R4435483

Estepona

REF# R4435483 380.000 €

| BEDS | BATHS | BUILT  | PLOT    |
|------|-------|--------|---------|
| 2    | 1     | 117 m² | 5312 m² |

RUSTIC PROPERTY WITH HOUSE NEXT TO THE BEACH, ESTEPONA We present this magnificent opportunity to acquire a property of more than 5000m2 with a single-story house to reform. The farm is located just 10' from Estepona and next to El Padrón Beach-Laguna Village. It has a rectangular building facing south divided into two areas, both protected by a large covered and paved porch. In the eastern part of the building we find the main house composed of two bedrooms, kitchen, bathroom and living room with fireplace, all exterior, and in the western part, it has another room equipped with a sink that is currently used as a storage room. The plot has 5,312 m² of completely flat and fertile land, its own water well (registered), areas for vegetable gardens and fruit trees, and a large garden area with a sports area. It has public services of drinking water and electricity. A unique opportunity to invest and convert it into a housing project tailored to your needs with the advantages of being in the countryside, surrounded by nature and very close to the city, just a stone's throw from the sea, the beach, shops and restaurants. In compliance with Decree of the Government of Andalusia 2182005 of October 11, the client is informed that notary, registration, and ITP expenses are not included in the price. On the contrary, real estate intermediation expenses are included. The consumer has the right to be given a copy of the corresponding Abbreviated Information Document for the home.