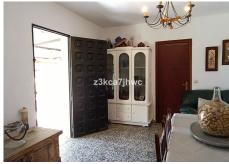

## R4435483

Estepona

REF# R4435483 380.000 €

| BEDS | BATHS | BUILT  | PLOT    |
|------|-------|--------|---------|
| 2    | 1     | 117 m² | 5312 m² |

RUSTIC PROPERTY WITH HOUSE NEXT TO THE BEACH, ESTEPONA We present this magnificent opportunity to acquire a property of more than 5000m2 with a single-story house to reform. The farm is located just 10' from Estepona and next to El Padrón Beach-Laguna Village. It has a rectangular building facing south divided into two areas, both protected by a large covered and paved porch. In the eastern part of the building we find the main house composed of two bedrooms, kitchen, bathroom and living room with fireplace, all exterior, and in the western part, it has another room equipped with a sink that is currently used as a storage room. The plot has 5,312 m² of completely flat and fertile land, its own water well (registered), areas for vegetable gardens and fruit trees, and a large garden area with a sports area. It has public services of drinking water and electricity. A unique opportunity to invest and convert it into a housing project tailored to your needs with the advantages of being in the countryside, surrounded by nature and very close to the city, just a stone's throw from the sea, the beach, shops and restaurants. In compliance with Decree of the Government of Andalusia 2182005 of October 11, the client is informed that notary, registration, and ITP expenses are not included in the price. On the contrary, real estate intermediation expenses are included. The consumer has the right to be given a copy of the corresponding Abbreviated Information Document for the home.