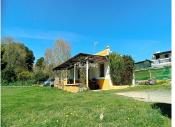

## R4435483

Estepona

REF# R4435483 380.000 €

| BEDS | BATHS | BUILT  | PLOT    |
|------|-------|--------|---------|
| 2    | 1     | 117 m² | 5312 m² |

RUSTIC PROPERTY WITH HOUSE NEXT TO THE BEACH, ESTEPONA We present this magnificent opportunity to acquire a property of more than 5000m2 with a single-story house to reform. The farm is located just 10' from Estepona and next to El Padrón Beach-Laguna Village. It has a rectangular building facing south divided into two areas, both protected by a large covered and paved porch. In the eastern part of the building we find the main house composed of two bedrooms, kitchen, bathroom and living room with fireplace, all exterior, and in the western part, it has another room equipped with a sink that is currently used as a storage room. The plot has 5,312 m² of completely flat and fertile land, its own water well (registered), areas for vegetable gardens and fruit trees, and a large garden area with a sports area. It has public services of drinking water and electricity. A unique opportunity to invest and convert it into a housing project tailored to your needs with the advantages of being in the countryside, surrounded by nature and very close to the city, just a stone's throw from the sea, the beach, shops and restaurants. In compliance with Decree of the Government of Andalusia 2182005 of October 11, the client is informed that notary, registration, and ITP expenses are not included in the price. On the contrary, real estate intermediation expenses are included. The consumer has the right to be given a copy of the corresponding Abbreviated Information Document for the home.