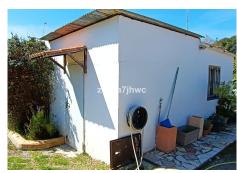

## R4435483

Estepona

REF# R4435483 380.000 €

| BEDS | BATHS | BUILT  | PLOT    |
|------|-------|--------|---------|
| 2    | 1     | 117 m² | 5312 m² |

RUSTIC PROPERTY WITH HOUSE NEXT TO THE BEACH, ESTEPONA We present this magnificent opportunity to acquire a property of more than 5000m2 with a single-story house to reform. The farm is located just 10' from Estepona and next to El Padrón Beach-Laguna Village. It has a rectangular building facing south divided into two areas, both protected by a large covered and paved porch. In the eastern part of the building we find the main house composed of two bedrooms, kitchen, bathroom and living room with fireplace, all exterior, and in the western part, it has another room equipped with a sink that is currently used as a storage room. The plot has 5,312 m² of completely flat and fertile land, its own water well (registered), areas for vegetable gardens and fruit trees, and a large garden area with a sports area. It has public services of drinking water and electricity. A unique opportunity to invest and convert it into a housing project tailored to your needs with the advantages of being in the countryside, surrounded by nature and very close to the city, just a stone's throw from the sea, the beach, shops and restaurants. In compliance with Decree of the Government of Andalusia 2182005 of October 11, the client is informed that notary, registration, and ITP expenses are not included in the price. On the contrary, real estate intermediation expenses are included. The consumer has the right to be given a copy of the corresponding Abbreviated Information Document for the home.