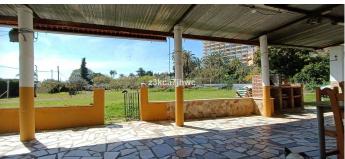

## R4435483

Estepona

REF# R4435483 380.000 €

| BEDS | BATHS | BUILT  | PLOT    |
|------|-------|--------|---------|
| 2    | 1     | 117 m² | 5312 m² |

RUSTIC PROPERTY WITH HOUSE NEXT TO THE BEACH, ESTEPONA We present this magnificent opportunity to acquire a property of more than 5000m2 with a single-story house to reform. The farm is located just 10' from Estepona and next to El Padrón Beach-Laguna Village. It has a rectangular building facing south divided into two areas, both protected by a large covered and paved porch. In the eastern part of the building we find the main house composed of two bedrooms, kitchen, bathroom and living room with fireplace, all exterior, and in the western part, it has another room equipped with a sink that is currently used as a storage room. The plot has 5,312 m² of completely flat and fertile land, its own water well (registered), areas for vegetable gardens and fruit trees, and a large garden area with a sports area. It has public services of drinking water and electricity. A unique opportunity to invest and convert it into a housing project tailored to your needs with the advantages of being in the countryside, surrounded by nature and very close to the city, just a stone's throw from the sea, the beach, shops and restaurants. In compliance with Decree of the Government of Andalusia 2182005 of October 11, the client is informed that notary, registration, and ITP expenses are not included in the price. On the contrary, real estate intermediation expenses are included. The consumer has the right to be given a copy of the corresponding Abbreviated Information Document for the home.