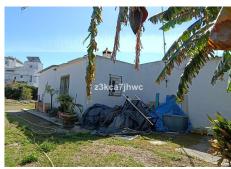

## R4435483

Estepona

REF# R4435483 380.000 €

| BEDS | BATHS | BUILT  | PLOT    |
|------|-------|--------|---------|
| 2    | 1     | 117 m² | 5312 m² |

RUSTIC PROPERTY WITH HOUSE NEXT TO THE BEACH, ESTEPONA We present this magnificent opportunity to acquire a property of more than 5000m2 with a single-story house to reform. The farm is located just 10' from Estepona and next to El Padrón Beach-Laguna Village. It has a rectangular building facing south divided into two areas, both protected by a large covered and paved porch. In the eastern part of the building we find the main house composed of two bedrooms, kitchen, bathroom and living room with fireplace, all exterior, and in the western part, it has another room equipped with a sink that is currently used as a storage room. The plot has 5,312 m² of completely flat and fertile land, its own water well (registered), areas for vegetable gardens and fruit trees, and a large garden area with a sports area. It has public services of drinking water and electricity. A unique opportunity to invest and convert it into a housing project tailored to your needs with the advantages of being in the countryside, surrounded by nature and very close to the city, just a stone's throw from the sea, the beach, shops and restaurants. In compliance with Decree of the Government of Andalusia 2182005 of October 11, the client is informed that notary, registration, and ITP expenses are not included in the price. On the contrary, real estate intermediation expenses are included. The consumer has the right to be given a copy of the corresponding Abbreviated Information Document for the home.