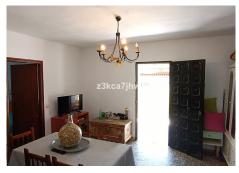

## R4435483

Estepona

REF# R4435483 380.000 €

| BEDS | BATHS | BUILT  | PLOT    |
|------|-------|--------|---------|
| 2    | 1     | 117 m² | 5312 m² |

RUSTIC PROPERTY WITH HOUSE NEXT TO THE BEACH, ESTEPONA We present this magnificent opportunity to acquire a property of more than 5000m2 with a single-story house to reform. The farm is located just 10' from Estepona and next to El Padrón Beach-Laguna Village. It has a rectangular building facing south divided into two areas, both protected by a large covered and paved porch. In the eastern part of the building we find the main house composed of two bedrooms, kitchen, bathroom and living room with fireplace, all exterior, and in the western part, it has another room equipped with a sink that is currently used as a storage room. The plot has 5,312 m² of completely flat and fertile land, its own water well (registered), areas for vegetable gardens and fruit trees, and a large garden area with a sports area. It has public services of drinking water and electricity. A unique opportunity to invest and convert it into a housing project tailored to your needs with the advantages of being in the countryside, surrounded by nature and very close to the city, just a stone's throw from the sea, the beach, shops and restaurants. In compliance with Decree of the Government of Andalusia 2182005 of October 11, the client is informed that notary, registration, and ITP expenses are not included in the price. On the contrary, real estate intermediation expenses are included. The consumer has the right to be given a copy of the corresponding Abbreviated Information Document for the home.