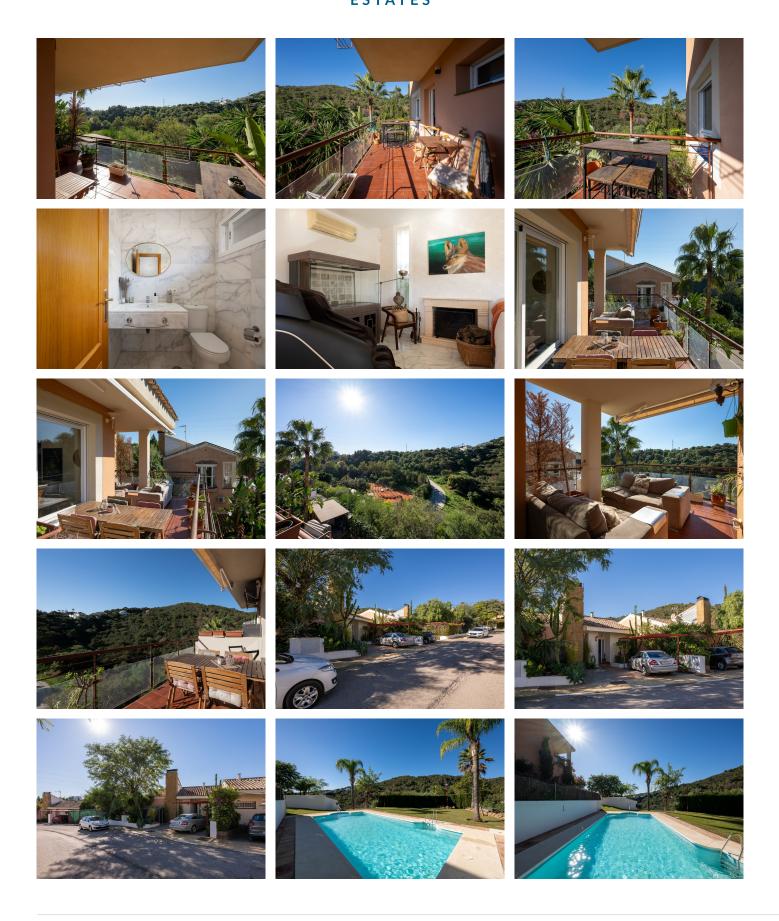

Beautiful family home set on 3 levels, allowing lots of private spaces for each person. The property also holds a tourist license and has been successfully rented out as such. Due to its south west orientation, you can enjoy some amazing sunset views from the garden and terraces. Its 7 minutes drive to the beach, walking distance to tennis and paddle tennis club, 4 minutes drive to equestrian centre and surrounded by nature walks. On the outside entrance level you have private spaces for 2 cars to park. As you enter the property on this same level you have a nice reception hallway with a guest toilet on the right, kitchen directly infront and large living/dining room to the left. Both the kitchen and living room have terraces. There is the staircase on the left hand side of the entrance hallway which leads to the middle floor of the property where you can find 3 double rooms. The master bedroom is ensuite and the other two bedrooms share a bathroom, also a large storage room is found on this floor and at present its used as a closet (walk in dressing room). Two of the three bedrooms have balconies. The staircase continues to the lower level where there is a large entertaining area with built in bar/kitchenette, a separate bedroom/office, the third full bathroom of the property and a good size storage room. This floor is on ground level and leads out to the garden which includes a large heated jet stream pool, a work shed and easy maintenance garden.