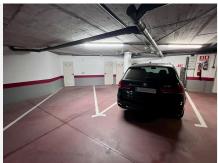

modern open kitchen with German appliances and finally with unique furniture and luxurious features, this apartment offers an exceptional living experience with two separate parking spaces and two storage rooms. This particular duplex penthouse comprises separate spaces with separate documents, such as apartment, along with 2 parking and 2 storages, totalling 322 square meters.