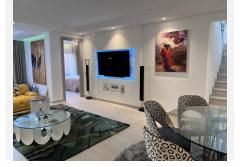

modern open kitchen with German appliances and finally with unique furniture and luxurious features, this apartment offers an exceptional living experience with two separate parking spaces and two storage rooms. This particular duplex penthouse comprises separate spaces with separate documents, such as apartment, along with 2 parking and 2 storages, totalling 322 square meters.