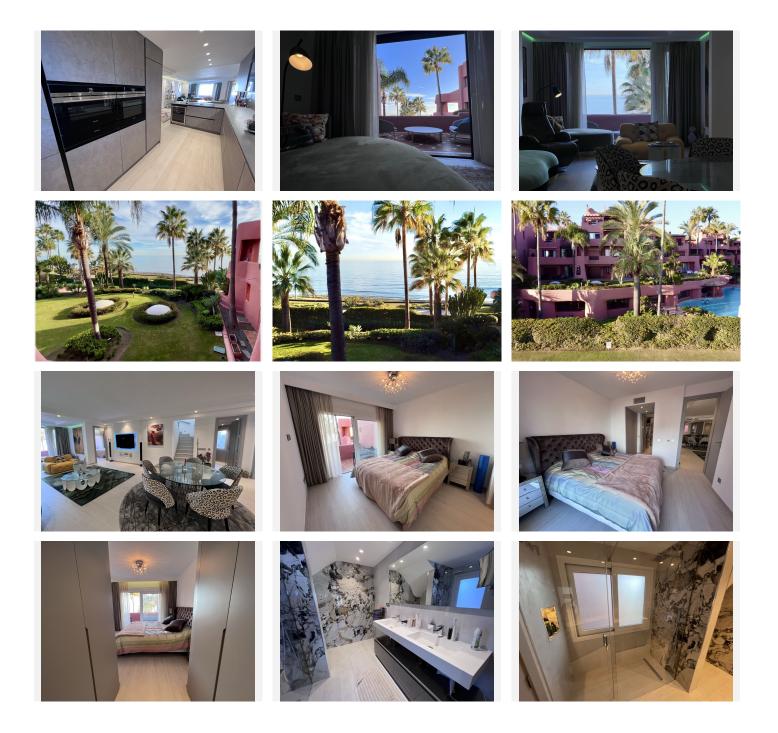

Wonderful duplex penthouse set in one of the most luxurious frontline beach complexes on the Costa del Sol. The elite beachfront development situated on Estepona's New Golden Mile. Situated in a privileged position the stunning views of the Mediterranean Sea and Gibraltar mountain range encompass this desirable community. Urbanisation is renowned for its five-star facilities such as 24-hour security, two outdoor swimming pools, a heated indoor swimming pool, gym, a sauna and is conveniently located with direct access to the beach. This magnificent complex is in the area of Guadalmansa, which is a short distance from Estepona, Puerto Banus and Marbella. It is only 45 minutes away from Malaga International Airport through access to AP 7 and is very close to all amenities, shops, schools, high class restaurants, the newly build Laguna Villa complex. The elegant 3- bedroom, 3- bathroom penthouse apartment is south facing and has views to the garden as well as out to the sea and has been completely remodelled to the highest standards and is a unique opportunity to own a luxurious beachfront apartment. The spacious terraces of the apartment provide ample opportunity to bask in the sun throughout the day while enjoying breathtaking views of the sea and cooking up a barbecue. This penthouse has many luxurious features. Including Italian ceramics with the best faucets, toilets with smart mechanisms, Jacuzzi, New electrical system, New standard insulated windows that reduce energy consumption, Rooms with custom closets and +34 951 123 083 | +44 (0)330 179 8687 | info@idiliqestates.com Local 28, Edificio D, Centro de Negocios Puerta de Banús, N-340, Km 175, 29660 Nueva Andlaucia

modern open kitchen with German appliances and finally with unique furniture and luxurious features, this apartment offers an exceptional living experience with two separate parking spaces and two storage rooms. This particular duplex penthouse comprises separate spaces with separate documents, such as apartment, along with 2 parking and 2 storages, totalling 322 square meters.