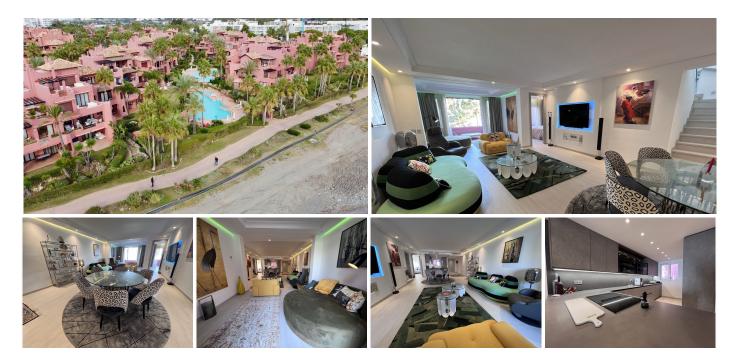

Wonderful duplex penthouse set in one of the most luxurious frontline beach complexes on the Costa del Sol. The elite beachfront development situated on Estepona's New Golden Mile. Situated in a privileged position the stunning views of the Mediterranean Sea and Gibraltar mountain range encompass this desirable community. Urbanisation is renowned for its five-star facilities such as 24-hour security, two outdoor swimming pools, a heated indoor swimming pool, gym, a sauna and is conveniently located with direct access to the beach. This magnificent complex is in the area of Guadalmansa, which is a short distance from Estepona, Puerto Banus and Marbella. It is only 45 minutes away from Malaga International Airport through access to AP 7 and is very close to all amenities, shops, schools, high class restaurants, the newly build Laguna Villa complex. The elegant 3- bedroom, 3- bathroom penthouse apartment is south facing and has views to the garden as well as out to the sea and has been completely remodelled to the highest standards and is a unique opportunity to own a luxurious beachfront apartment. The spacious terraces of the apartment provide ample opportunity to bask in the sun throughout the day while enjoying breathtaking views of the sea and cooking up a barbecue. This penthouse has many luxurious features. Including Italian ceramics with the best faucets, toilets with smart mechanisms, Jacuzzi, New electrical system, New standard insulated windows that reduce energy consumption, Rooms with custom closets and +34 951 123 083 | +44 (0)330 179 8687 | info@idiliqestates.com Local 28, Edificio D, Centro de Negocios Puerta de Banús, N-340, Km 175, 29660 Nueva Andlaucia